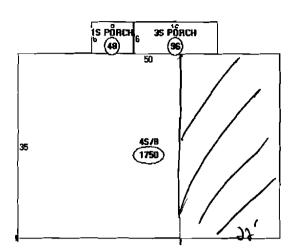

#### Descriptor/Area

- A:086 1750 toft
- B:082 1750 soft

- D:PORCH COVERED
  144 sqft
  E:PORCH COV-UPPER
  96 sqft

- 55 sqt F: 45/8 1750 sqt G:15 PORCH 48 sqt H:35 PORCH 96 sqt
- t: PA1 2160 sqft

RECEIVED