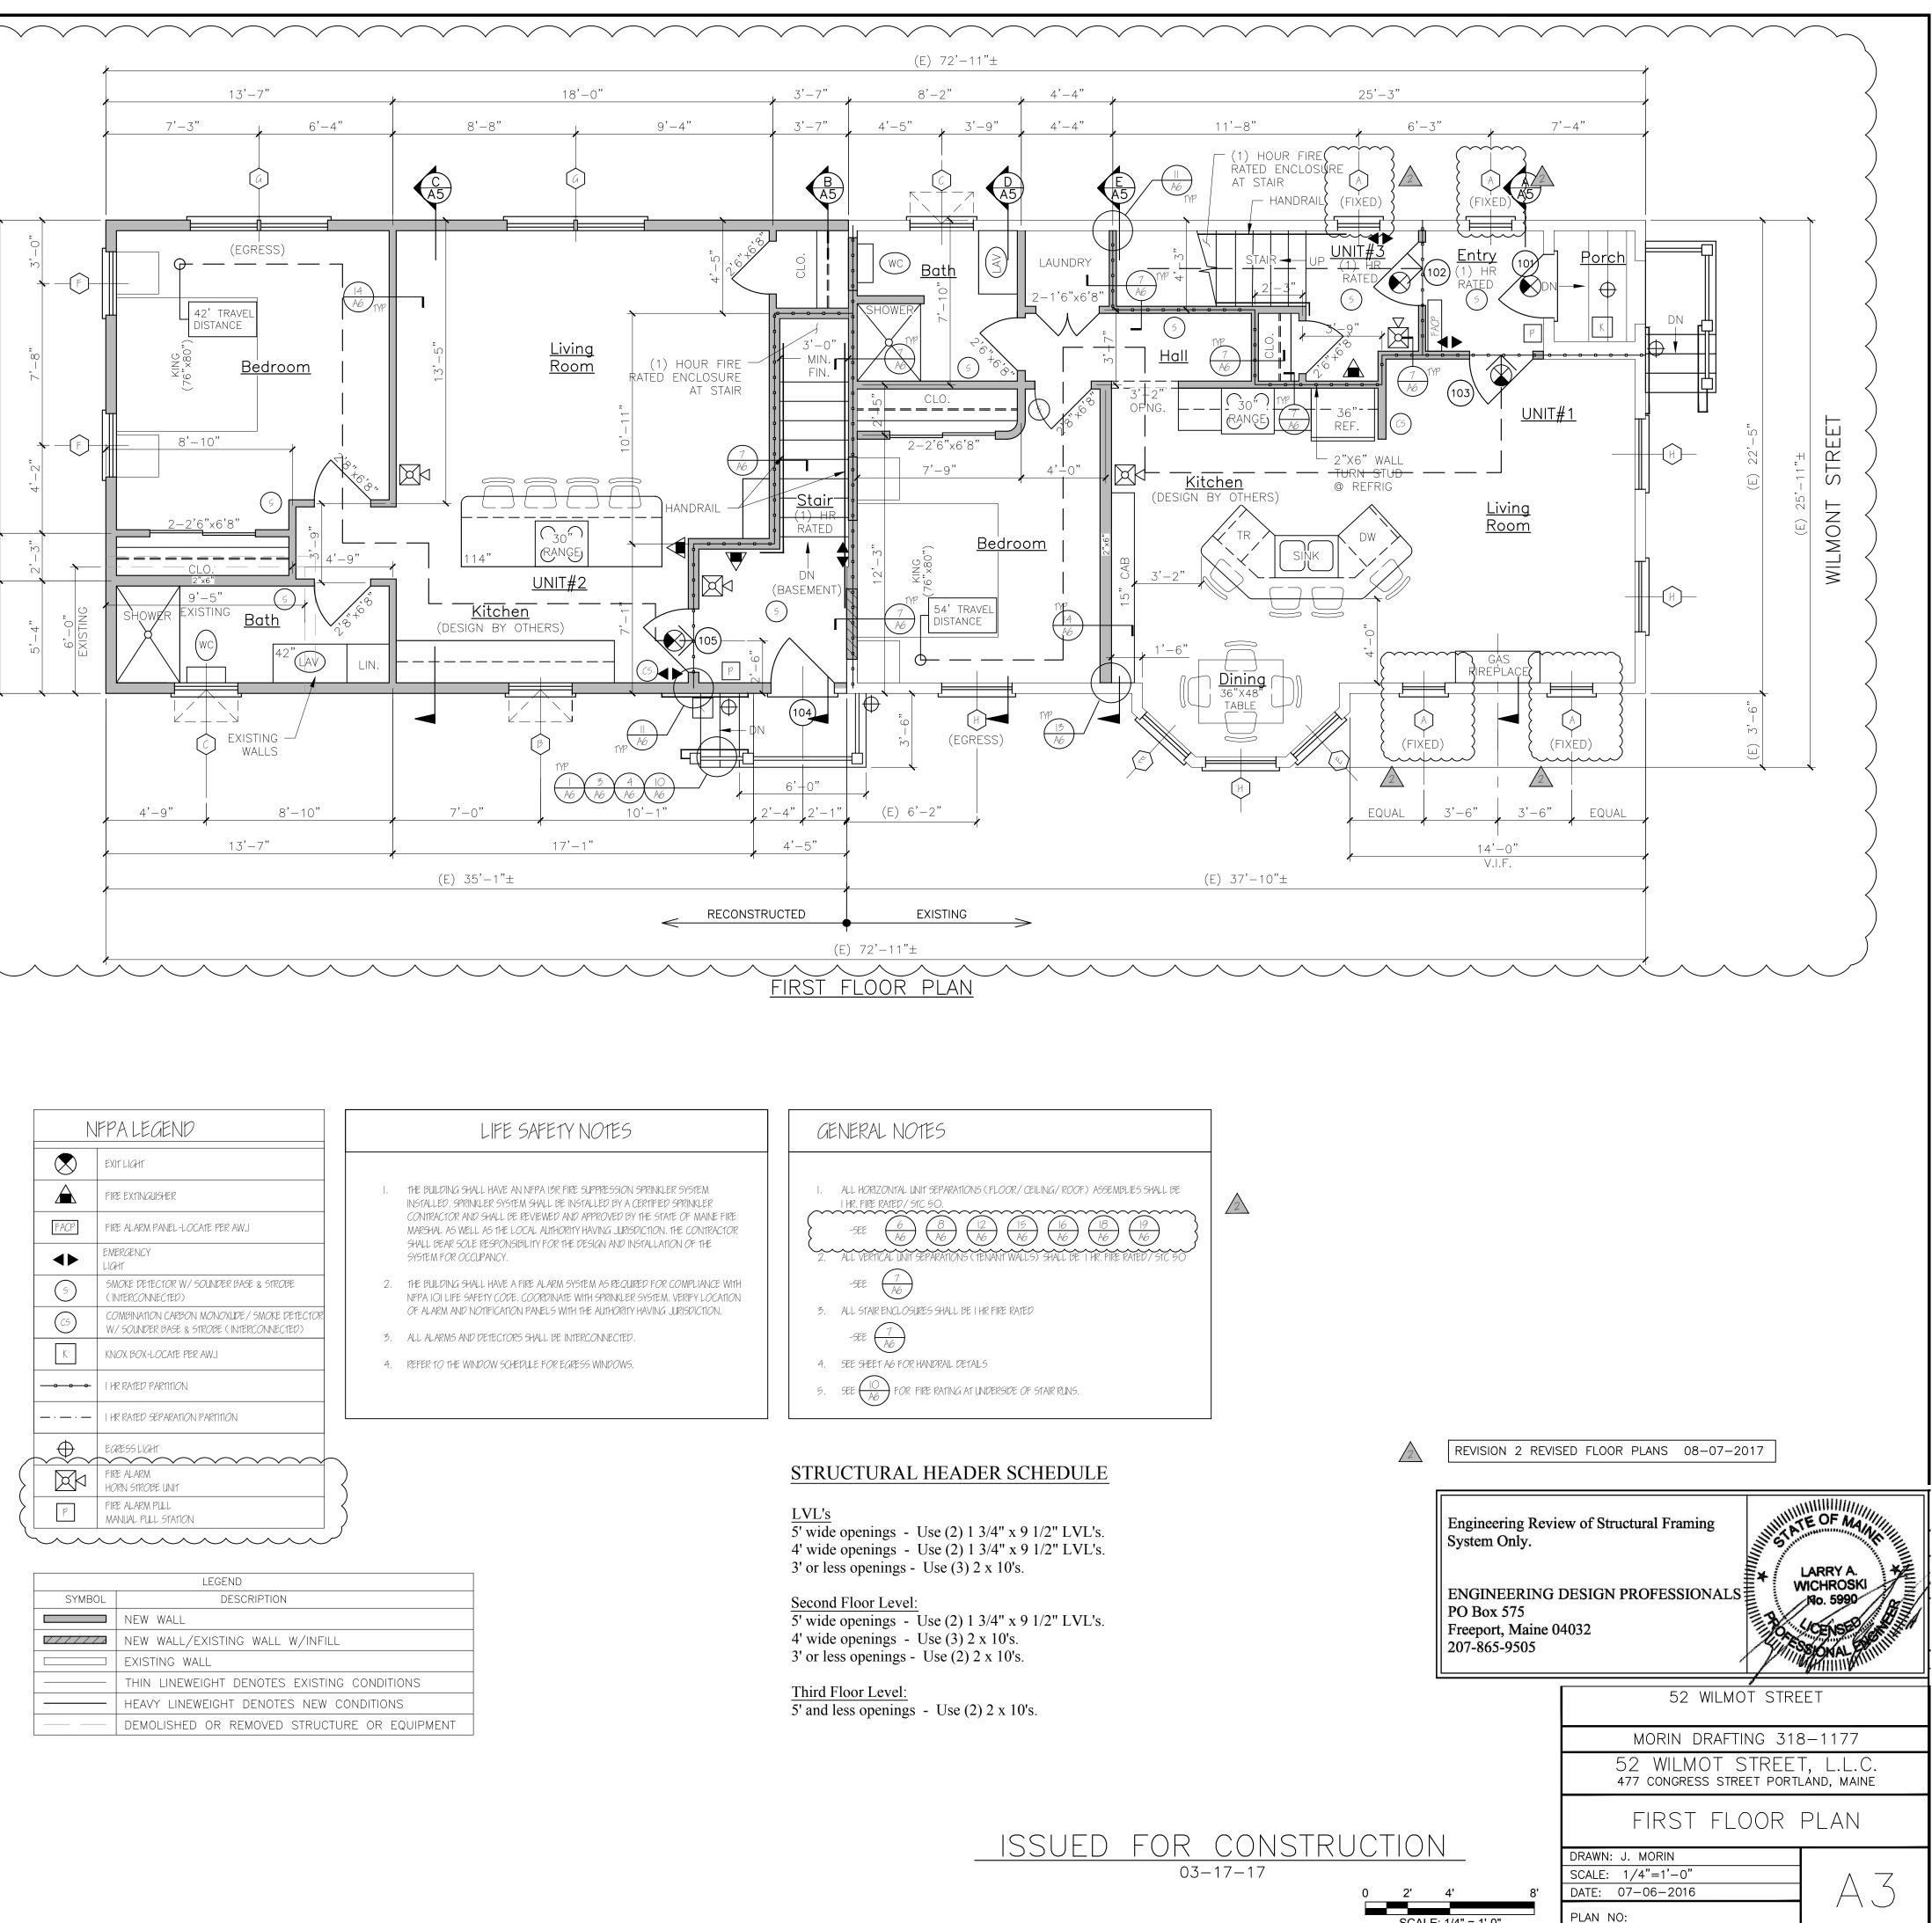

<u>NOTES:</u>

1. ALL DIMENSIONS ARE FOR REFERENCE ONLY. ALL DIMENSIONS SHALL BE FIELD VERIFIED BEFORE ORDERING SUPPLIES OR BEGINNING CONSTRUCTION.

NOTE: WINDOW SUPPLIER SHALL PROVIDE TRIM PACKAGE AND ADJUST MULLED UNITS ROUGH OPENINGS AS REQUIRED. NOTE: \*\* CONTRACTOR SHALL VERIFY ROUGH OPENINGS BEFORE FRAMING OPENINGS NOTE: SEE ELEVATIONS FOR GRILLE PATTERNS, ORDER ACCORDINGLY,

|              |                               |                                                                                                                                                                                                                                                                                                                                                                                |                                                                                                          |                       | DOOR SCHEDUL                       | E                   |                                                                   |  |  |
|--------------|-------------------------------|--------------------------------------------------------------------------------------------------------------------------------------------------------------------------------------------------------------------------------------------------------------------------------------------------------------------------------------------------------------------------------|----------------------------------------------------------------------------------------------------------|-----------------------|------------------------------------|---------------------|-------------------------------------------------------------------|--|--|
| NO.          | SIZE ( WXH)<br>( E) =EXISTING |                                                                                                                                                                                                                                                                                                                                                                                | INSUL                                                                                                    | FIRE RATING           | HARDWARE                           | SWING               | REMARKS                                                           |  |  |
| 00)          | ) 3'-0''x6'-8''               |                                                                                                                                                                                                                                                                                                                                                                                | R-7                                                                                                      | I HR                  | HW-5                               | SEE PLAN            | * DOOR/FRAME ASSEMBLY, SELF CLOSING, PANEL                        |  |  |
|              | 3'-0''x6'-2''                 |                                                                                                                                                                                                                                                                                                                                                                                | R-7                                                                                                      | I HR                  | HW-5                               | SEE PLAN            | * DOOR/FRAME ASSEMBLY, SELF CLOSING, PANEL                        |  |  |
| 03           | ) 3'-0''x6'-2''               |                                                                                                                                                                                                                                                                                                                                                                                | R-7                                                                                                      | I HR                  | HW-5                               | SEE PLAN            | DOOR/FRAME ASSEMBLY, SELF CLOSING, PANEL                          |  |  |
|              | 3'-0''x6'-8''                 |                                                                                                                                                                                                                                                                                                                                                                                | R-7                                                                                                      | I HR                  | HW-I                               | SEE PLAN            | * DOOR/FRAME ASSEMBLY, SELF CLOSING, FULL VIEW                    |  |  |
| (102)        | <b>)</b> 3'-0''x6'-8''        |                                                                                                                                                                                                                                                                                                                                                                                | R-7                                                                                                      | I HR                  | HW-3                               | SEE PLAN            | * DOOR/FRAME ASSEMBLY, SELF CLOSING, 9 LITE                       |  |  |
| 103          | 3'-0''x6'-8''                 |                                                                                                                                                                                                                                                                                                                                                                                | R-7                                                                                                      | I HR                  | HW-3                               | SEE PLAN            | 200R/ FRAME ASSEMBLY, SELF CLOSING, FULL VIEW                     |  |  |
| 104          | 3'-0''x6'-8''                 |                                                                                                                                                                                                                                                                                                                                                                                | R-7                                                                                                      | I HR                  | HW-4                               | SEE PLAN            | 200R/FRAME ASSEMBLY, SELF CLOSING, PANEL                          |  |  |
| (105)        | 3'-0''x6'-8''                 |                                                                                                                                                                                                                                                                                                                                                                                | R-7                                                                                                      | I HR                  | HW-2                               | SEE PLAN            | * DOOR/FRAME ASSEMBLY, SELF CLOSING, PANEL(REPLACE EXISTING DOOR) |  |  |
| 301          | 3'-0''x6                      | -811                                                                                                                                                                                                                                                                                                                                                                           | R-7                                                                                                      | NONE                  | HW-I                               | SEE PLAN            | * DOOR/ FRAME ASSEMBLY, SELF CLOSING, FULL VIEW                   |  |  |
| HW-2<br>HW-3 |                               | 3 BUTTS*, DOOR;ENTRY LEVER LOCKSET; THRESHOLD * GC OPTION: SELF CLOSING BUTTS OR DOOR CLOSERS   WEATHER STRIPPING; DOOR BOTTOM; DOOR VIEWER * GC OPTION: SELF CLOSING BUTTS OR DOOR CLOSERS   3 BUTTS*, DOOR; ENTRY LEVER LOCKSET; THRESHOLD * GC OPTION: SELF CLOSING BUTTS OR DOOR CLOSERS   WEATHER STRIPPING; DOOR BOTTOM; * GC OPTION: SELF CLOSING BUTTS OR DOOR CLOSERS |                                                                                                          |                       |                                    |                     |                                                                   |  |  |
| HW-4 3B      |                               | 3 BUTTS                                                                                                                                                                                                                                                                                                                                                                        | 3 BUTTS*, DOOR; ENTRY LEVER LOCKSET; * GC OPTION: SELF CLOSING BUTTS OR DOOR CLOSERS                     |                       |                                    |                     |                                                                   |  |  |
| HW-5 3BL     |                               |                                                                                                                                                                                                                                                                                                                                                                                | BUTTS *; DOOR; STORE ROOM LEVER LOCKSET W/ EXIT FUNCTION * GC OPTION: SELF CLOSING BUTTS OR DOOR CLOSERS |                       |                                    |                     |                                                                   |  |  |
| INTERNAL     | . UNIT <i>DOO</i> RS          | 3 BUTTS;                                                                                                                                                                                                                                                                                                                                                                       | ; LEVER LATCH SET; EXC                                                                                   | EPT PRIVACY SET AT B, | ATHROOMS                           |                     | * GC OPTION: SELF CLOSING BUTTS OR DOOR CLOSERS                   |  |  |
|              |                               |                                                                                                                                                                                                                                                                                                                                                                                |                                                                                                          |                       | WINDOW SCHEDL                      | LE                  |                                                                   |  |  |
| NO.          | . SIZE ( WxH)                 |                                                                                                                                                                                                                                                                                                                                                                                | TYPE                                                                                                     | FIRE RATING           | GLAZING                            | ROUGH OPENING (     | WxH) REMARKS                                                      |  |  |
| Â            | MRAAW2020P                    |                                                                                                                                                                                                                                                                                                                                                                                | AWNING (FIXED)                                                                                           | NONE                  | TEMPERED, INSUL. GL                | 2'-1 1/ 4''x2'-0 3/ | 4" PLYGEM                                                         |  |  |
| B            | MRAAW3O3O                     |                                                                                                                                                                                                                                                                                                                                                                                | AWNING                                                                                                   | NONE                  | INSUL, GL                          | 3'- "x3'-0  / 2"    | PLYGEM                                                            |  |  |
| <u>(</u> )   | ) MRAAW3030                   |                                                                                                                                                                                                                                                                                                                                                                                | AWNING                                                                                                   | NONE                  | TEMPERED, INSUL. AL<br>FROSTED AL. | 3'- "x3'-0  / 2"    | PLYGEM                                                            |  |  |
|              | $\mathbf{S}$                  |                                                                                                                                                                                                                                                                                                                                                                                |                                                                                                          |                       |                                    |                     |                                                                   |  |  |

2

|               |                                   |          | MRAAW3030                  | AWNING               | NONE              | TEMPERED, INSUL. AL<br>FROSTED AL. | 3'- "x3'-0  / 2"        | PLYGEM          |
|---------------|-----------------------------------|----------|----------------------------|----------------------|-------------------|------------------------------------|-------------------------|-----------------|
|               |                                   |          | MRADH60510P                | PICTURE              | NONE              | TEMPERED, INSUL. GL                | 6'-23/8''X6'-1 1/4''    | PLYGEM          |
| $\frac{2}{2}$ |                                   |          |                            | PQUBLE-HUNG          |                   | TEMPERED INSUL. AL                 |                         | PLYGEM          |
| }             | F                                 |          | MRADH30410                 | DOUBLE-HUNG          | NONE              | TEMPERED, INSUL. GL                | 3'-2 3/8''x5'-11/8''    | PLYGEM (EGRESS) |
| $\bigcirc$    | <b>A</b>                          | <u>y</u> | MRADH30410-2               | DOUBLE-HUNG          | NONE              | TEMPERED, INSUL. GL                | 6'-4 3/ 4''x5'-11/ 8''  | PLYGEM (EGRESS) |
|               | H                                 |          | MRADH34510                 | DOUBLE-HUNG          | NONE              | TEMPERED, INSUL. GL                | 3'-6 3/8''x6'-11/8''    | PLYGEM (EGRESS) |
|               | $\left  - \left( \right) \right $ |          | MRAW2121                   | AWNING               | NONE              | TEMPERED, INSUL, AL<br>FROSTED AL, | 2:51/4:2:43/4:          | PLYGEM          |
|               | K                                 |          | CUSTOM-FIELD VERIFY        | HALF ROUND           | NONE              | TEMPERED, INSUL. GL                | (FIELD VERIFY)          | PLYGEM (EGRESS) |
|               |                                   |          | MRAAW3030-2                | AWNING               | NONE              | TEMPERED, INSUL. GL                | 6'-2''x3'-0  / 2''      | PLYGEM          |
|               | M                                 |          | MRAAW3030-3                | AWNING               | NONE              | TEMPERED, INSUL. GL                | 9'-2''x3'-0  / 2''      | PLYGEM          |
| L L           |                                   |          | MRAAW2424-3                | AWNING               | NONE              | TEMPERED, INSUL. GL                | 71-3-3/41121-4-1/41     | PLYGEM          |
| $\Delta$      |                                   |          | MRAAW3030P                 | AWNING (FIXED)       | NONE              | TEMPERED INSUL. GL                 | <u>3'- ''x3'-0 /2''</u> | PLYGEM          |
| Ş             |                                   |          | CUSTOM                     | FIXED                | NONE              | INSUL, GL                          | TRAPEZOID               | PLYGEM          |
| $\bigcirc$    | NOTE:                             | VERIFY   | ALL WINDOW AND DOOR SIZE   | S AND STYLES WITH OW | NER BEFORE ORDERI | NG                                 |                         |                 |
|               | NOTE:                             | : SEE S1 | RUCTURAL HEADER SCHEDULE F | OR HEADER SIZE       |                   |                                    |                         |                 |
|               |                                   |          |                            |                      |                   |                                    |                         |                 |

WINDOW & DOOR SCHEDULE & HARDWARE SETS

| NFPA LEGEND  |                                                                                          |  |  |  |
|--------------|------------------------------------------------------------------------------------------|--|--|--|
| $\bigotimes$ | EXITLIGHT                                                                                |  |  |  |
|              | FIRE EXTINGUISHER                                                                        |  |  |  |
| FACP         | FIRE ALARM PANEL-LOCATE PER AWJ                                                          |  |  |  |
| <b>4</b>     | EMERGENCY<br>LIGHT                                                                       |  |  |  |
| 5            | SMOKE DETECTOR W/ SOUNDER BASE & STROBE<br>(INTERCONNECTED)                              |  |  |  |
| (5)          | COMBINATION CARBON MONOXUDE/ SMOKE DETECTOR<br>W/ SOUNDER BASE & STROBE (INTERCONNECTED) |  |  |  |
| К            | KNOX BOX-LOCATE PER AWJ                                                                  |  |  |  |
|              | I HR RATED PARTITION                                                                     |  |  |  |
| <u> </u>     | I HR RATED SEPARATION PARTITION                                                          |  |  |  |
| $( \bigcirc$ | EARESS LIGHT                                                                             |  |  |  |
|              | FIRE ALARM<br>HORN STROBE UNIT                                                           |  |  |  |
| P            | FIRE ALARM PULL<br>MANUAL PULL STATION                                                   |  |  |  |

SCALE: 1/4" = 1'-0"

| LVL's                                                                                                   |
|---------------------------------------------------------------------------------------------------------|
| 5' wide openings - Use (2) 1 3/4" x 9 1/2" LVL's.                                                       |
| 4' wide openings - Use (2) 1 3/4" x 9 1/2" LVL's.                                                       |
| 3' or less openings - Use (3) $2 \times 10$ 's.                                                         |
| Second Floor Level:                                                                                     |
| 5' wide openings - Use (2) 1 3/4" x 9 1/2" LVL's.                                                       |
| 4' wide openings - Use $(3)$ 2 x 10's.                                                                  |
| 3' or less openings - Use (2) $2 \times 10$ 's.                                                         |
| Third Floor Level:                                                                                      |
| $\frac{11110 \text{ F1001 Level}}{5' \text{ and } \log \text{ anoning}} \qquad \text{Use (2) 2 x 10's}$ |
|                                                                                                         |