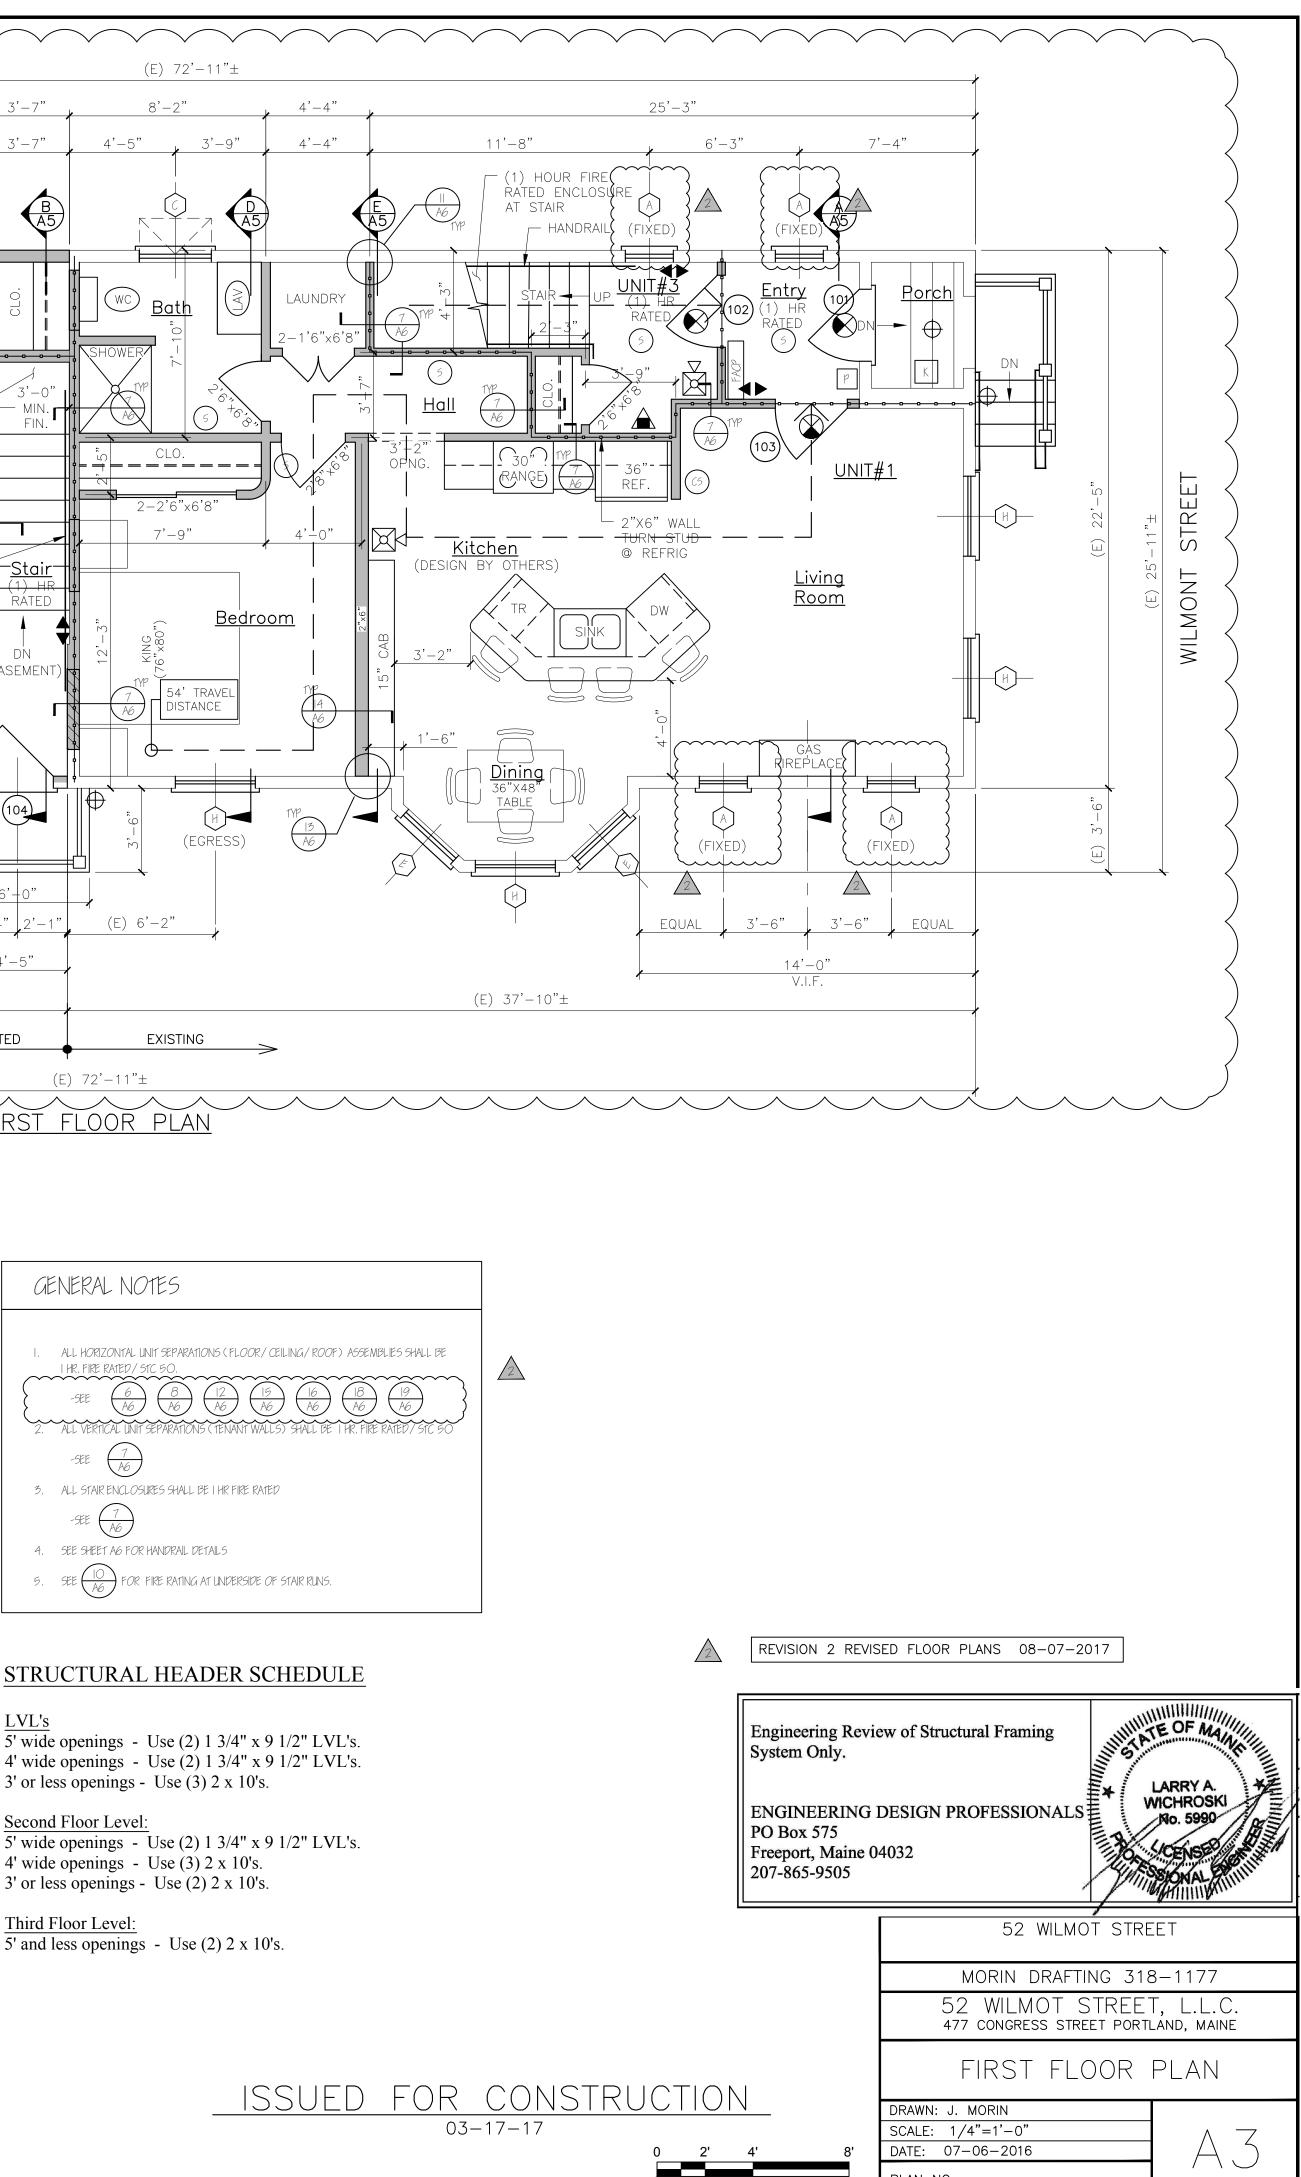

<u>NOTES:</u>

1. ALL DIMENSIONS ARE FOR REFERENCE ONLY. ALL DIMENSIONS SHALL BE FIELD VERIFIED BEFORE ORDERING SUPPLIES OR BEGINNING CONSTRUCTION.

NOTE: WINDOW SUPPLIER SHALL PROVIDE TRIM PACKAGE AND ADJUST MULLED UNITS ROUGH OPENINGS AS REQUIRED. NOTE: \*\* CONTRACTOR SHALL VERIFY ROUGH OPENINGS BEFORE FRAMING OPENINGS NOTE: SEE ELEVATIONS FOR GRILLE PATTERNS, ORDER ACCORDINGLY,

|              |                               |                                                                                                                                                                                                                                                                                                                                                                                |                                                                                                          |                       | DOOR SCHEDUL                       | E                   |                                                                   |  |  |
|--------------|-------------------------------|--------------------------------------------------------------------------------------------------------------------------------------------------------------------------------------------------------------------------------------------------------------------------------------------------------------------------------------------------------------------------------|----------------------------------------------------------------------------------------------------------|-----------------------|------------------------------------|---------------------|-------------------------------------------------------------------|--|--|
| NO.          | SIZE ( WXH)<br>( E) =EXISTING |                                                                                                                                                                                                                                                                                                                                                                                | INSUL                                                                                                    | FIRE RATING           | HARDWARE                           | SWING               | REMARKS                                                           |  |  |
| 00)          | ) 3'-0''x6'-8''               |                                                                                                                                                                                                                                                                                                                                                                                | R-7                                                                                                      | I HR                  | HW-5                               | SEE PLAN            | * DOOR/FRAME ASSEMBLY, SELF CLOSING, PANEL                        |  |  |
|              | 3'-0''x6'-2''                 |                                                                                                                                                                                                                                                                                                                                                                                | R-7                                                                                                      | I HR                  | HW-5                               | SEE PLAN            | * DOOR/FRAME ASSEMBLY, SELF CLOSING, PANEL                        |  |  |
| 03           | ) 3'-0''x6'-2''               |                                                                                                                                                                                                                                                                                                                                                                                | R-7                                                                                                      | I HR                  | HW-5                               | SEE PLAN            | DOOR/FRAME ASSEMBLY, SELF CLOSING, PANEL                          |  |  |
|              | 3'-0''x6'-8''                 |                                                                                                                                                                                                                                                                                                                                                                                | R-7                                                                                                      | I HR                  | HW-I                               | SEE PLAN            | * DOOR/FRAME ASSEMBLY, SELF CLOSING, FULL VIEW                    |  |  |
| (102)        | <b>)</b> 3'-0''x6'-8''        |                                                                                                                                                                                                                                                                                                                                                                                | R-7                                                                                                      | I HR                  | HW-3                               | SEE PLAN            | * DOOR/FRAME ASSEMBLY, SELF CLOSING, 9 LITE                       |  |  |
| 103          | 3'-0''x6'-8''                 |                                                                                                                                                                                                                                                                                                                                                                                | R-7                                                                                                      | I HR                  | HW-3                               | SEE PLAN            | 200R/ FRAME ASSEMBLY, SELF CLOSING, FULL VIEW                     |  |  |
| 104          | 3'-0''x6'-8''                 |                                                                                                                                                                                                                                                                                                                                                                                | R-7                                                                                                      | I HR                  | HW-4                               | SEE PLAN            | 200R/FRAME ASSEMBLY, SELF CLOSING, PANEL                          |  |  |
| (105)        | 3'-0''x6'-8''                 |                                                                                                                                                                                                                                                                                                                                                                                | R-7                                                                                                      | I HR                  | HW-2                               | SEE PLAN            | * DOOR/FRAME ASSEMBLY, SELF CLOSING, PANEL(REPLACE EXISTING DOOR) |  |  |
| 301          | 3'-0''x6                      | -811                                                                                                                                                                                                                                                                                                                                                                           | R-7                                                                                                      | NONE                  | HW-I                               | SEE PLAN            | * DOOR/ FRAME ASSEMBLY, SELF CLOSING, FULL VIEW                   |  |  |
| HW-2<br>HW-3 |                               | 3 BUTTS*, DOOR;ENTRY LEVER LOCKSET; THRESHOLD * GC OPTION: SELF CLOSING BUTTS OR DOOR CLOSERS   WEATHER STRIPPING; DOOR BOTTOM; DOOR VIEWER * GC OPTION: SELF CLOSING BUTTS OR DOOR CLOSERS   3 BUTTS*, DOOR; ENTRY LEVER LOCKSET; THRESHOLD * GC OPTION: SELF CLOSING BUTTS OR DOOR CLOSERS   WEATHER STRIPPING; DOOR BOTTOM; * GC OPTION: SELF CLOSING BUTTS OR DOOR CLOSERS |                                                                                                          |                       |                                    |                     |                                                                   |  |  |
| HW-4 3B      |                               | 3 BUTTS                                                                                                                                                                                                                                                                                                                                                                        | 3 BUTTS*, DOOR; ENTRY LEVER LOCKSET; * GC OPTION: SELF CLOSING BUTTS OR DOOR CLOSERS                     |                       |                                    |                     |                                                                   |  |  |
| HW-5 3BL     |                               |                                                                                                                                                                                                                                                                                                                                                                                | BUTTS *; DOOR; STORE ROOM LEVER LOCKSET W/ EXIT FUNCTION * GC OPTION: SELF CLOSING BUTTS OR DOOR CLOSERS |                       |                                    |                     |                                                                   |  |  |
| INTERNAL     | . UNIT <i>DOO</i> RS          | 3 BUTTS;                                                                                                                                                                                                                                                                                                                                                                       | ; LEVER LATCH SET; EXC                                                                                   | EPT PRIVACY SET AT B, | ATHROOMS                           |                     | * GC OPTION: SELF CLOSING BUTTS OR DOOR CLOSERS                   |  |  |
|              |                               |                                                                                                                                                                                                                                                                                                                                                                                |                                                                                                          |                       | WINDOW SCHEDL                      | LE                  |                                                                   |  |  |
| NO.          | . SIZE ( WxH)                 |                                                                                                                                                                                                                                                                                                                                                                                | TYPE                                                                                                     | FIRE RATING           | GLAZING                            | ROUGH OPENING (     | WxH) REMARKS                                                      |  |  |
| Â            | MRAAW2020P                    |                                                                                                                                                                                                                                                                                                                                                                                | AWNING (FIXED)                                                                                           | NONE                  | TEMPERED, INSUL. GL                | 2'-1 1/ 4''x2'-0 3/ | 4" PLYGEM                                                         |  |  |
| B            | MRAAW3O3O                     |                                                                                                                                                                                                                                                                                                                                                                                | AWNING                                                                                                   | NONE                  | INSUL, GL                          | 3'- "x3'-0  / 2"    | PLYGEM                                                            |  |  |
| <u>(</u> )   | ) MRAAW3030                   |                                                                                                                                                                                                                                                                                                                                                                                | AWNING                                                                                                   | NONE                  | TEMPERED, INSUL. AL<br>FROSTED AL. | 3'- "x3'-0  / 2"    | PLYGEM                                                            |  |  |
|              | $\mathbf{S}$                  |                                                                                                                                                                                                                                                                                                                                                                                |                                                                                                          |                       |                                    |                     |                                                                   |  |  |

2

|               |                                   |          | MRAAW3030                  | AWNING               | NONE              | TEMPERED, INSUL. AL<br>FROSTED AL. | 3'- "x3'-0  / 2"        | PLYGEM          |
|---------------|-----------------------------------|----------|----------------------------|----------------------|-------------------|------------------------------------|-------------------------|-----------------|
|               |                                   |          | MRADH60510P                | PICTURE              | NONE              | TEMPERED, INSUL. GL                | 6'-23/8''X6'-1 1/4''    | PLYGEM          |
| $\frac{2}{2}$ |                                   |          |                            | PQUBLE-HUNG          |                   | TEMPERED INSUL. AL                 |                         | PLYGEM          |
| }             | F                                 |          | MRADH30410                 | DOUBLE-HUNG          | NONE              | TEMPERED, INSUL. GL                | 3'-2 3/8''x5'-11/8''    | PLYGEM (EGRESS) |
| $\bigcirc$    | <b>A</b>                          | <u>y</u> | MRADH30410-2               | DOUBLE-HUNG          | NONE              | TEMPERED, INSUL. GL                | 6'-4 3/ 4''x5'-11/ 8''  | PLYGEM (EGRESS) |
|               | H                                 |          | MRADH34510                 | DOUBLE-HUNG          | NONE              | TEMPERED, INSUL. GL                | 3'-6 3/8''x6'-11/8''    | PLYGEM (EGRESS) |
|               | $\left  - \left( \right) \right $ |          | MRAW2121                   | AWNING               | NONE              | TEMPERED, INSUL, AL<br>FROSTED AL, | 2:51/4:2:43/4:          | PLYGEM          |
|               | K                                 |          | CUSTOM-FIELD VERIFY        | HALF ROUND           | NONE              | TEMPERED, INSUL. GL                | (FIELD VERIFY)          | PLYGEM (EGRESS) |
|               |                                   |          | MRAAW3030-2                | AWNING               | NONE              | TEMPERED, INSUL. GL                | 6'-2''x3'-0  / 2''      | PLYGEM          |
|               | M                                 |          | MRAAW3030-3                | AWNING               | NONE              | TEMPERED, INSUL. GL                | 9'-2''x3'-0  / 2''      | PLYGEM          |
| L L           |                                   |          | MRAAW2424-3                | AWNING               | NONE              | TEMPERED, INSUL. GL                | 71-3-3/41121-4-1/41     | PLYGEM          |
| $\Delta$      |                                   |          | MRAAW3030P                 | AWNING (FIXED)       | NONE              | TEMPERED INSUL. GL                 | <u>3'- ''x3'-0 /2''</u> | PLYGEM          |
| Ş             |                                   |          | CUSTOM                     | FIXED                | NONE              | INSUL, GL                          | TRAPEZOID               | PLYGEM          |
| $\bigcirc$    | NOTE:                             | VERIFY   | ALL WINDOW AND DOOR SIZE   | S AND STYLES WITH OW | NER BEFORE ORDERI | NG                                 |                         |                 |
|               | NOTE:                             | : SEE S1 | RUCTURAL HEADER SCHEDULE F | OR HEADER SIZE       |                   |                                    |                         |                 |
|               |                                   |          |                            |                      |                   |                                    |                         |                 |

WINDOW & DOOR SCHEDULE & HARDWARE SETS

| NFPA LEGEND  |                                                                                          |  |  |  |
|--------------|------------------------------------------------------------------------------------------|--|--|--|
| $\bigotimes$ | EXITLIGHT                                                                                |  |  |  |
|              | FIRE EXTINGUISHER                                                                        |  |  |  |
| FACP         | FIRE ALARM PANEL-LOCATE PER AWJ                                                          |  |  |  |
| <b>4</b>     | EMERGENCY<br>LIGHT                                                                       |  |  |  |
| 5            | SMOKE DETECTOR W/ SOUNDER BASE & STROBE<br>(INTERCONNECTED)                              |  |  |  |
| (5)          | COMBINATION CARBON MONOXUDE/ SMOKE DETECTOR<br>W/ SOUNDER BASE & STROBE (INTERCONNECTED) |  |  |  |
| К            | KNOX BOX-LOCATE PER AWJ                                                                  |  |  |  |
|              | I HR RATED PARTITION                                                                     |  |  |  |
| <u> </u>     | I HR RATED SEPARATION PARTITION                                                          |  |  |  |
| $( \bigcirc$ | EARESS LIGHT                                                                             |  |  |  |
|              | FIRE ALARM<br>HORN STROBE UNIT                                                           |  |  |  |
| P            | FIRE ALARM PULL<br>MANUAL PULL STATION                                                   |  |  |  |

SCALE: 1/4" = 1'-0"

| LVL's                                                                                                   |
|---------------------------------------------------------------------------------------------------------|
| 5' wide openings - Use (2) 1 3/4" x 9 1/2" LVL's.                                                       |
| 4' wide openings - Use (2) 1 3/4" x 9 1/2" LVL's.                                                       |
| 3' or less openings - Use (3) $2 \times 10$ 's.                                                         |
| Second Floor Level:                                                                                     |
| 5' wide openings - Use (2) 1 3/4" x 9 1/2" LVL's.                                                       |
| 4' wide openings - Use $(3)$ 2 x 10's.                                                                  |
| 3' or less openings - Use (2) $2 \times 10$ 's.                                                         |
| Third Floor Level:                                                                                      |
| $\frac{11110 \text{ F1001 Level}}{5' \text{ and } \log \text{ anoning}} \qquad \text{Use (2) 2 x 10's}$ |
|                                                                                                         |