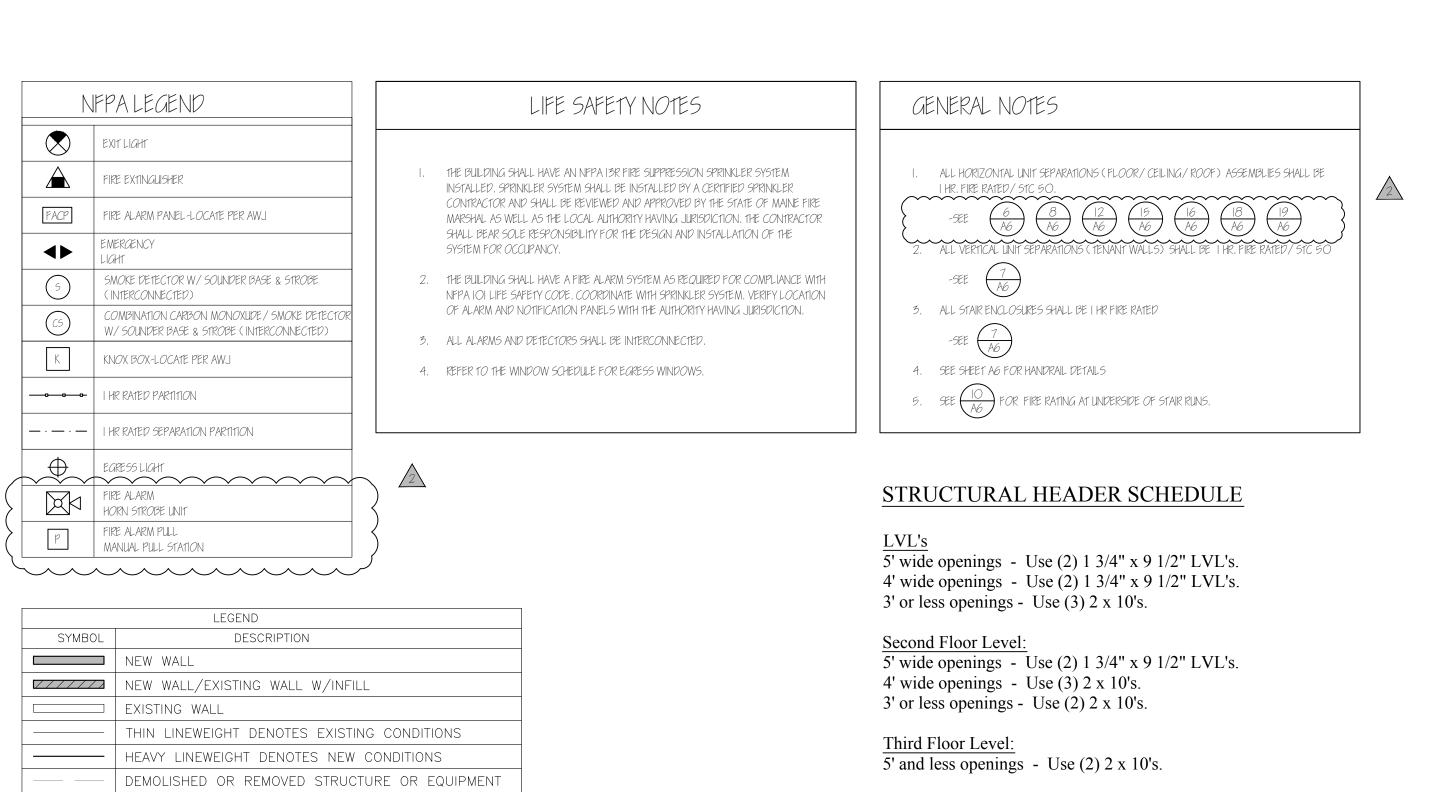

> NOTE: FIRE RATED SEPARATION AT CEILING/FLOOR ASSEMBLY REQUIRED PER NFPA (MECH/UTILITY/STORAGE OVER 100 SF) & EIBC (STORAGE/MECHANICAL/UTILITY)

EXISTING

RECONSTRUCTED

NOTE; WINDOW SUPPLIER SHALL PROVIDE TRIM PACKAGE AND ADJUST MULLED UNITS ROUGH OPENINGS AS REQUIRED. NOTE: \*\* CONTRACTOR SHALL VERIFY ROUGH OPENINGS BEFORE FRAMING OPENINGS