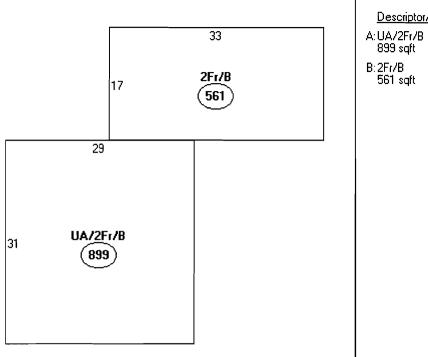

--------------------|---|--|--|--|--|--|--|
| Signature:                                                                    | Date: 8/5/07 DEPT. OF BUILDING INT. |   |  |  |  |  |  |  |
| This is not a permit; you may not commence ANY work until the permit is issue |                                     |   |  |  |  |  |  |  |
|                                                                               | 0                                   |   |  |  |  |  |  |  |
| 108                                                                           | n C FECTION                         | ) |  |  |  |  |  |  |
| 16>                                                                           |                                     |   |  |  |  |  |  |  |



12x9 = 899th 12x33 = 561 1460 12x9 = 1518



## Descriptor/Area