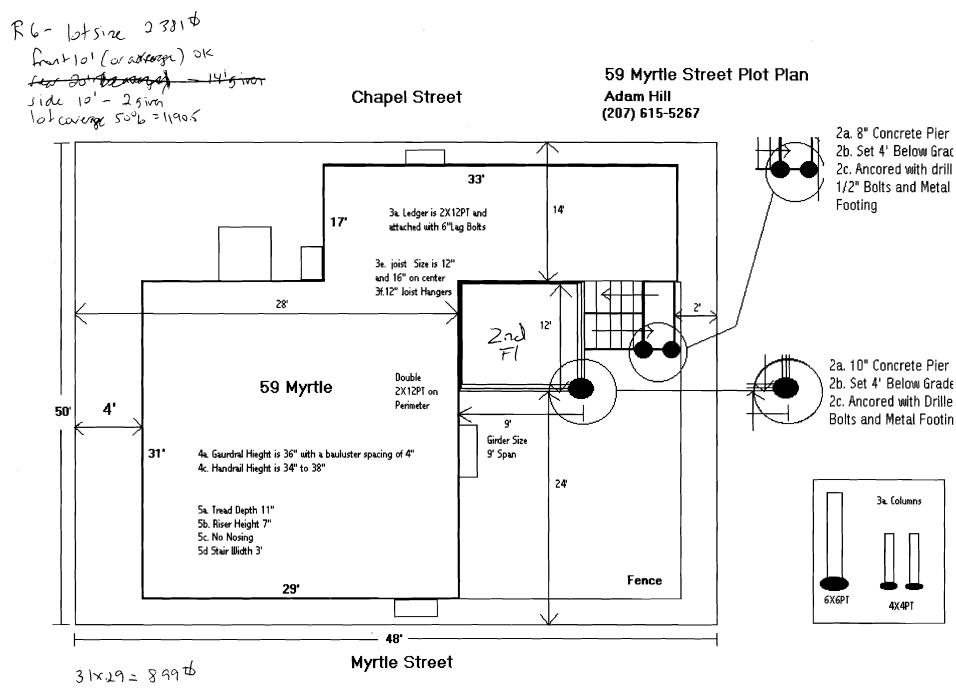

August 24, 2007

Adam Hill 59 Myrtle Street Portland, ME 04101

RE: 59 Myrtle Street – 026 K002 - R-6 – Proposed deck – permit #07-0996

Dear Mr. Hill,

This letter is a follow up to the voicemail that I left you yesterday. You have an application to build a nine -foot by twelve foot second floor deck and stairs at your property at 59 Myrtle Street. Your property is located in the R-6 residential zone. Section 14-139(d)(3) of the land use ordinance states that the side setback in the R-6 zone is ten feet. Your site plan shows that the setback to the landing for the steps from the side property line is two feet. Section 14-139(e) says that the maximum lot coverage is fifty percent of the lot area. Your lot is 2,381 square feet. Fifty percent of that is 1,1190.5 square feet. The footprint of the existing building is 1,460 square feet, which is already over the maximum allowable lot coverage. Since your proposed deck and stairs does not meet either the side setback requirement or the lot coverage requirement, I must deny your permit.

12x9 = 899th 12x33 = 561 1460 12x9 = 1518