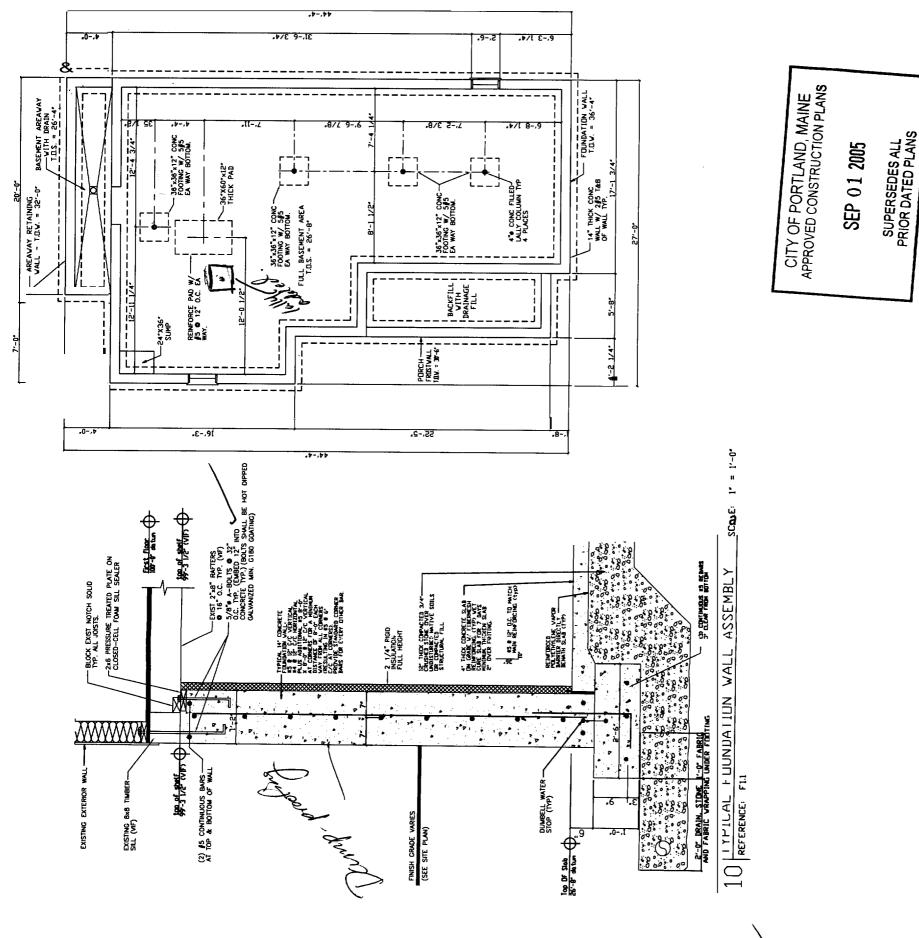

PPROVED CONSTRUCTION PLANS SUPERSEDES ALL PRIOR DATED PLANS SEP 01 2005



# annozb 247.

0

P AFTIC

いとの

B



STATE YALL I STANC/MYRTCE SMER ST TELEVATION  $\checkmark$ 





70. N PAN. MYRILE STREET (1) FLOOP JOISTS. IX8 Lough, 13"OC. 2) 16"XIOM FOOTEN 7 MASONEL BLUCC CHIMEN WITH SIX 3 / Feet 1911 S. 41 Fixest Ucreat 5 2X4 ST PLATE 4. SHELF ON WALL 3, SUMP HOLE 10. DAMP AUFRY BELOW GRANSE GLALLY COLUMN PAD 2'X2' 10" NULVING & MUNICI

 $\sqrt{4^{\eta}} = 1$ 

N PLATE to PLATE to PLATE to PLATE to PLATE 3 and a second Z O PECON STPU LITCN. SEDENOM THAT IS Ц С EPLACED 554) Proved A CAN WE WAY e so ST --ile w 5.5 ST o H NG EGRESS DIMENSON WILC WINDOW ANT UNCESS W THEAT THAT NICC W 1 Tot WINDOW 1 FLOCK DAT SAFFY 1



Removers





90 17 1 ->> K STREE 17'212" ١ 1St Tran ן רי

1/4" - 1 Far





70400

- The notes on the drawings are not intended to replace specifications. See specifications for requirements in addition

- The notes on the drawings are not intended to replace specifications on the drawings are incontent in addition of a general notes. See specifications for requirements in addition specifications and architectural, mechanical, electrical, plumbing, and site drawings. Consult these drawings for locations and dimensions of openings, chases inserts, regelts, sleeves, depressions, and other details not shown on structural drawings. All dimensions and conditions must be verified in the field. Any before proceeding with the diffected part of the work.
   Sections and conditions must be verified in the field. Any before proceeding with the diffected part of the work.