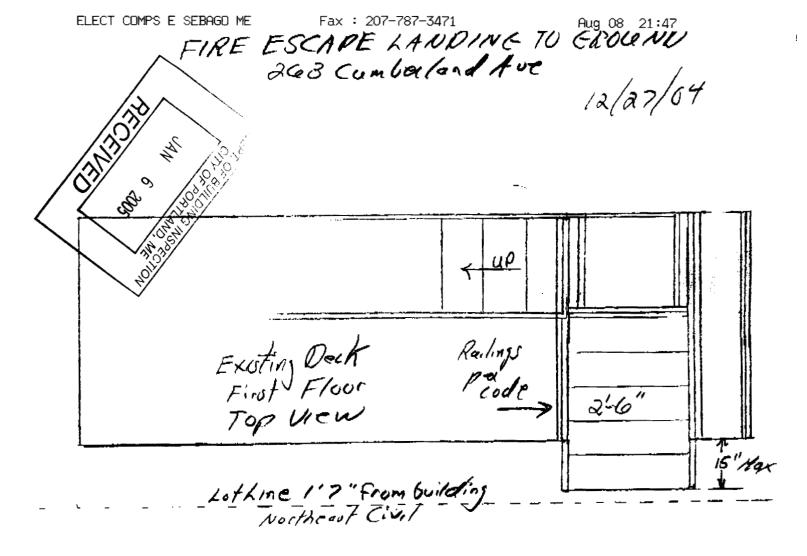

## COUNTRYSIDE PROPERTIES LLC P.O. BOX 445 SEBAGO, ME . 04029

City Of Portland, Me. Attn: Marge Schmuckal Zoning Administrator

12/27/04

SUBJECT: Permit Application, Fire Escape, 263 Cumberland Ave.

T delivered a copy of Northeast Civil Solutions sketch plan of subject property to your office last Wednesday. Based on their findings I only have approx 19" from the building to the property line, I have came up with another plan enclosed that will only require using a maximum of 15".

I would appreciate your input to determine if this would be adequate.

Respectively submitted,

Ron Johnson Pending Purchaser Cell 617-872-1027

Sketch Plan Attached dated 12/27/04

/a"=/'

STONE WALL

JOS CHARRERAND HOE

These current construction details also include **a** new landing to the ground. This was not required originally. This landing addition may require a variance due to lot setback requirements. The landing will be a foot from the - Checking with survey people presently property line.

I delivered a copy of Northeast Civil Solutions sketch plan of subject property to your office last Wednesday. Based on their findings I only have approx 19" from the building to the property line. I have come up with another plan enclosed that will only require using a maximum of 15".

I would appreciate your input to determine if this would be adequate.

Respectively submitted,

Ron Johnson
Pending Purchaser
Cell 617-872-1027

Sketch Plan Attached dated 12/27/04

JUIDDING I DIMITT HADI BOTTOH FUO AND ANDO