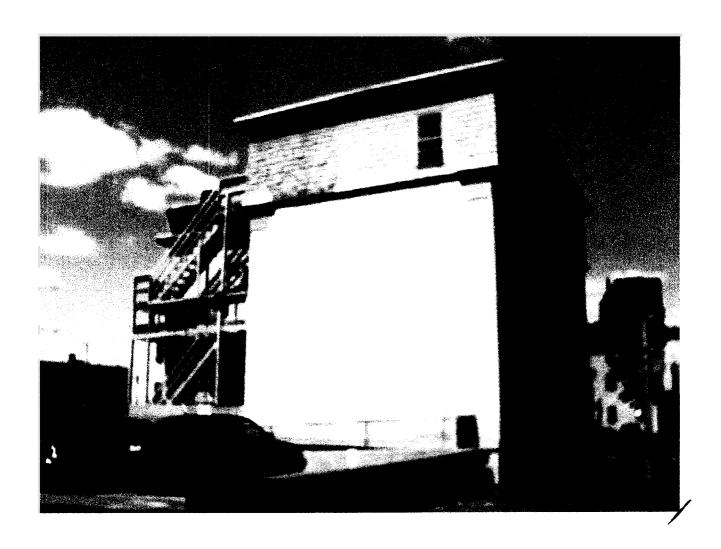

# **COUNTRYSIDE PROPERTIES LLC** P.O. BOX 445 **SEBAGO, ME. 04029**

City Of Portland, Me. Permit Application Dept. 11/29/04

SUBJECT: Permit Application, Fire Escape, 263 Cumberland Ave.

I am requesting a permit to rebuild the existing fire escape at 263 Cumberland Ave.

The original fire escape was rotted so it was torn down this July to be replaced with a duplicate structure. A duplicate structure was built in August without a permit. This new fire escape needs to be repaired to meet current codes.

My application and fee of \$93.00 as well as copies of the construction details and floor plans are enclosed. They detail the structural modifications required. Work on the step risers and the addition of proper railings and guardrail heights will also be corrected.