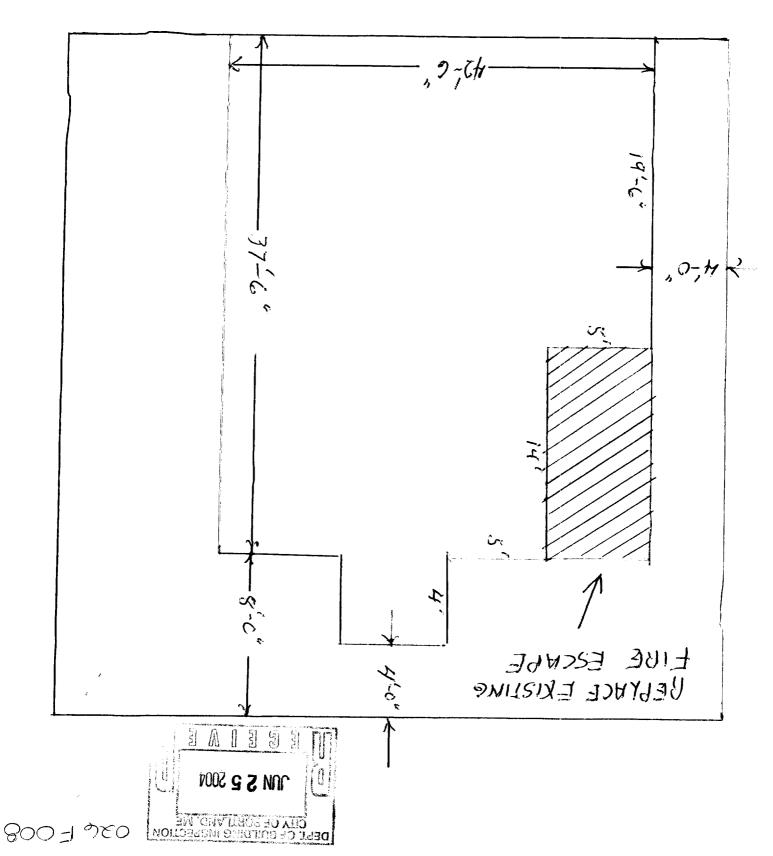

## COUNTRYSIDE PROPERTIES LLC P.O. BOX 445 SEBAGO, ME . 04029

City Of Portland, Me. Attn: Marge Schmuckal Zoning Administrator

12/27/04

SUBJECT: Permit Application, Fire Escape, 263 Cumberland Ave.

T delivered a copy of Northeast Civil Solutions sketch plan of subject property to your office last Wednesday. Based on their findings I only have approx 19" from the building to the property line, I have came up with another plan enclosed that will only require using a maximum of 15".

I would appreciate your input to determine if this would be adequate.

Respectively submitted,

Ron Johnson Pending Purchaser Cell 617-872-1027

Sketch Plan Attached dated 12/27/04

/a"=/'

STONE WALL

JOS CHARRERAND HOE

These current construction details also include **a** new landing to the ground. This was not required originally. This landing addition may require a variance due to lot setback requirements. The landing will be a foot from the - Checking with survey people presently property line.

I delivered a copy of Northeast Civil Solutions sketch plan of subject property to your office last Wednesday. Based on their findings I only have approx 19" from the building to the property line. I have come up with another plan enclosed that will only require using a maximum of 15".

I would appreciate your input to determine if this would be adequate.

Respectively submitted,

Ron Johnson
Pending Purchaser
Cell 617-872-1027

Sketch Plan Attached dated 12/27/04

JUIDDING I DIMITT HADI BOTTOH FUO AND ANDO