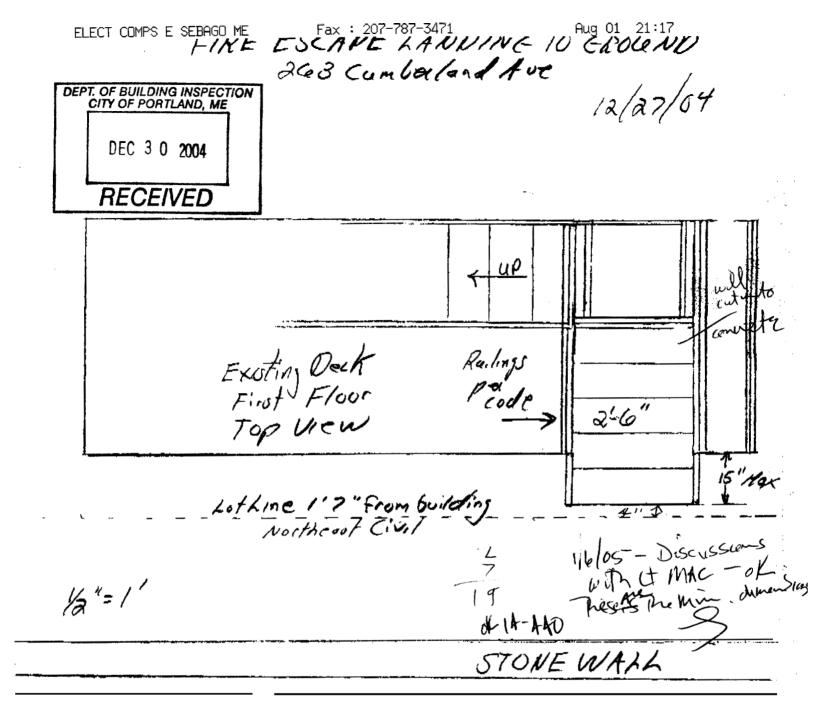

These current construction details also include **a** new landing to the ground. This was not required originally. This landing addition may require a variance due to lot setback requirements. The landing will be a foot from the - Checking with survey people presently property line.