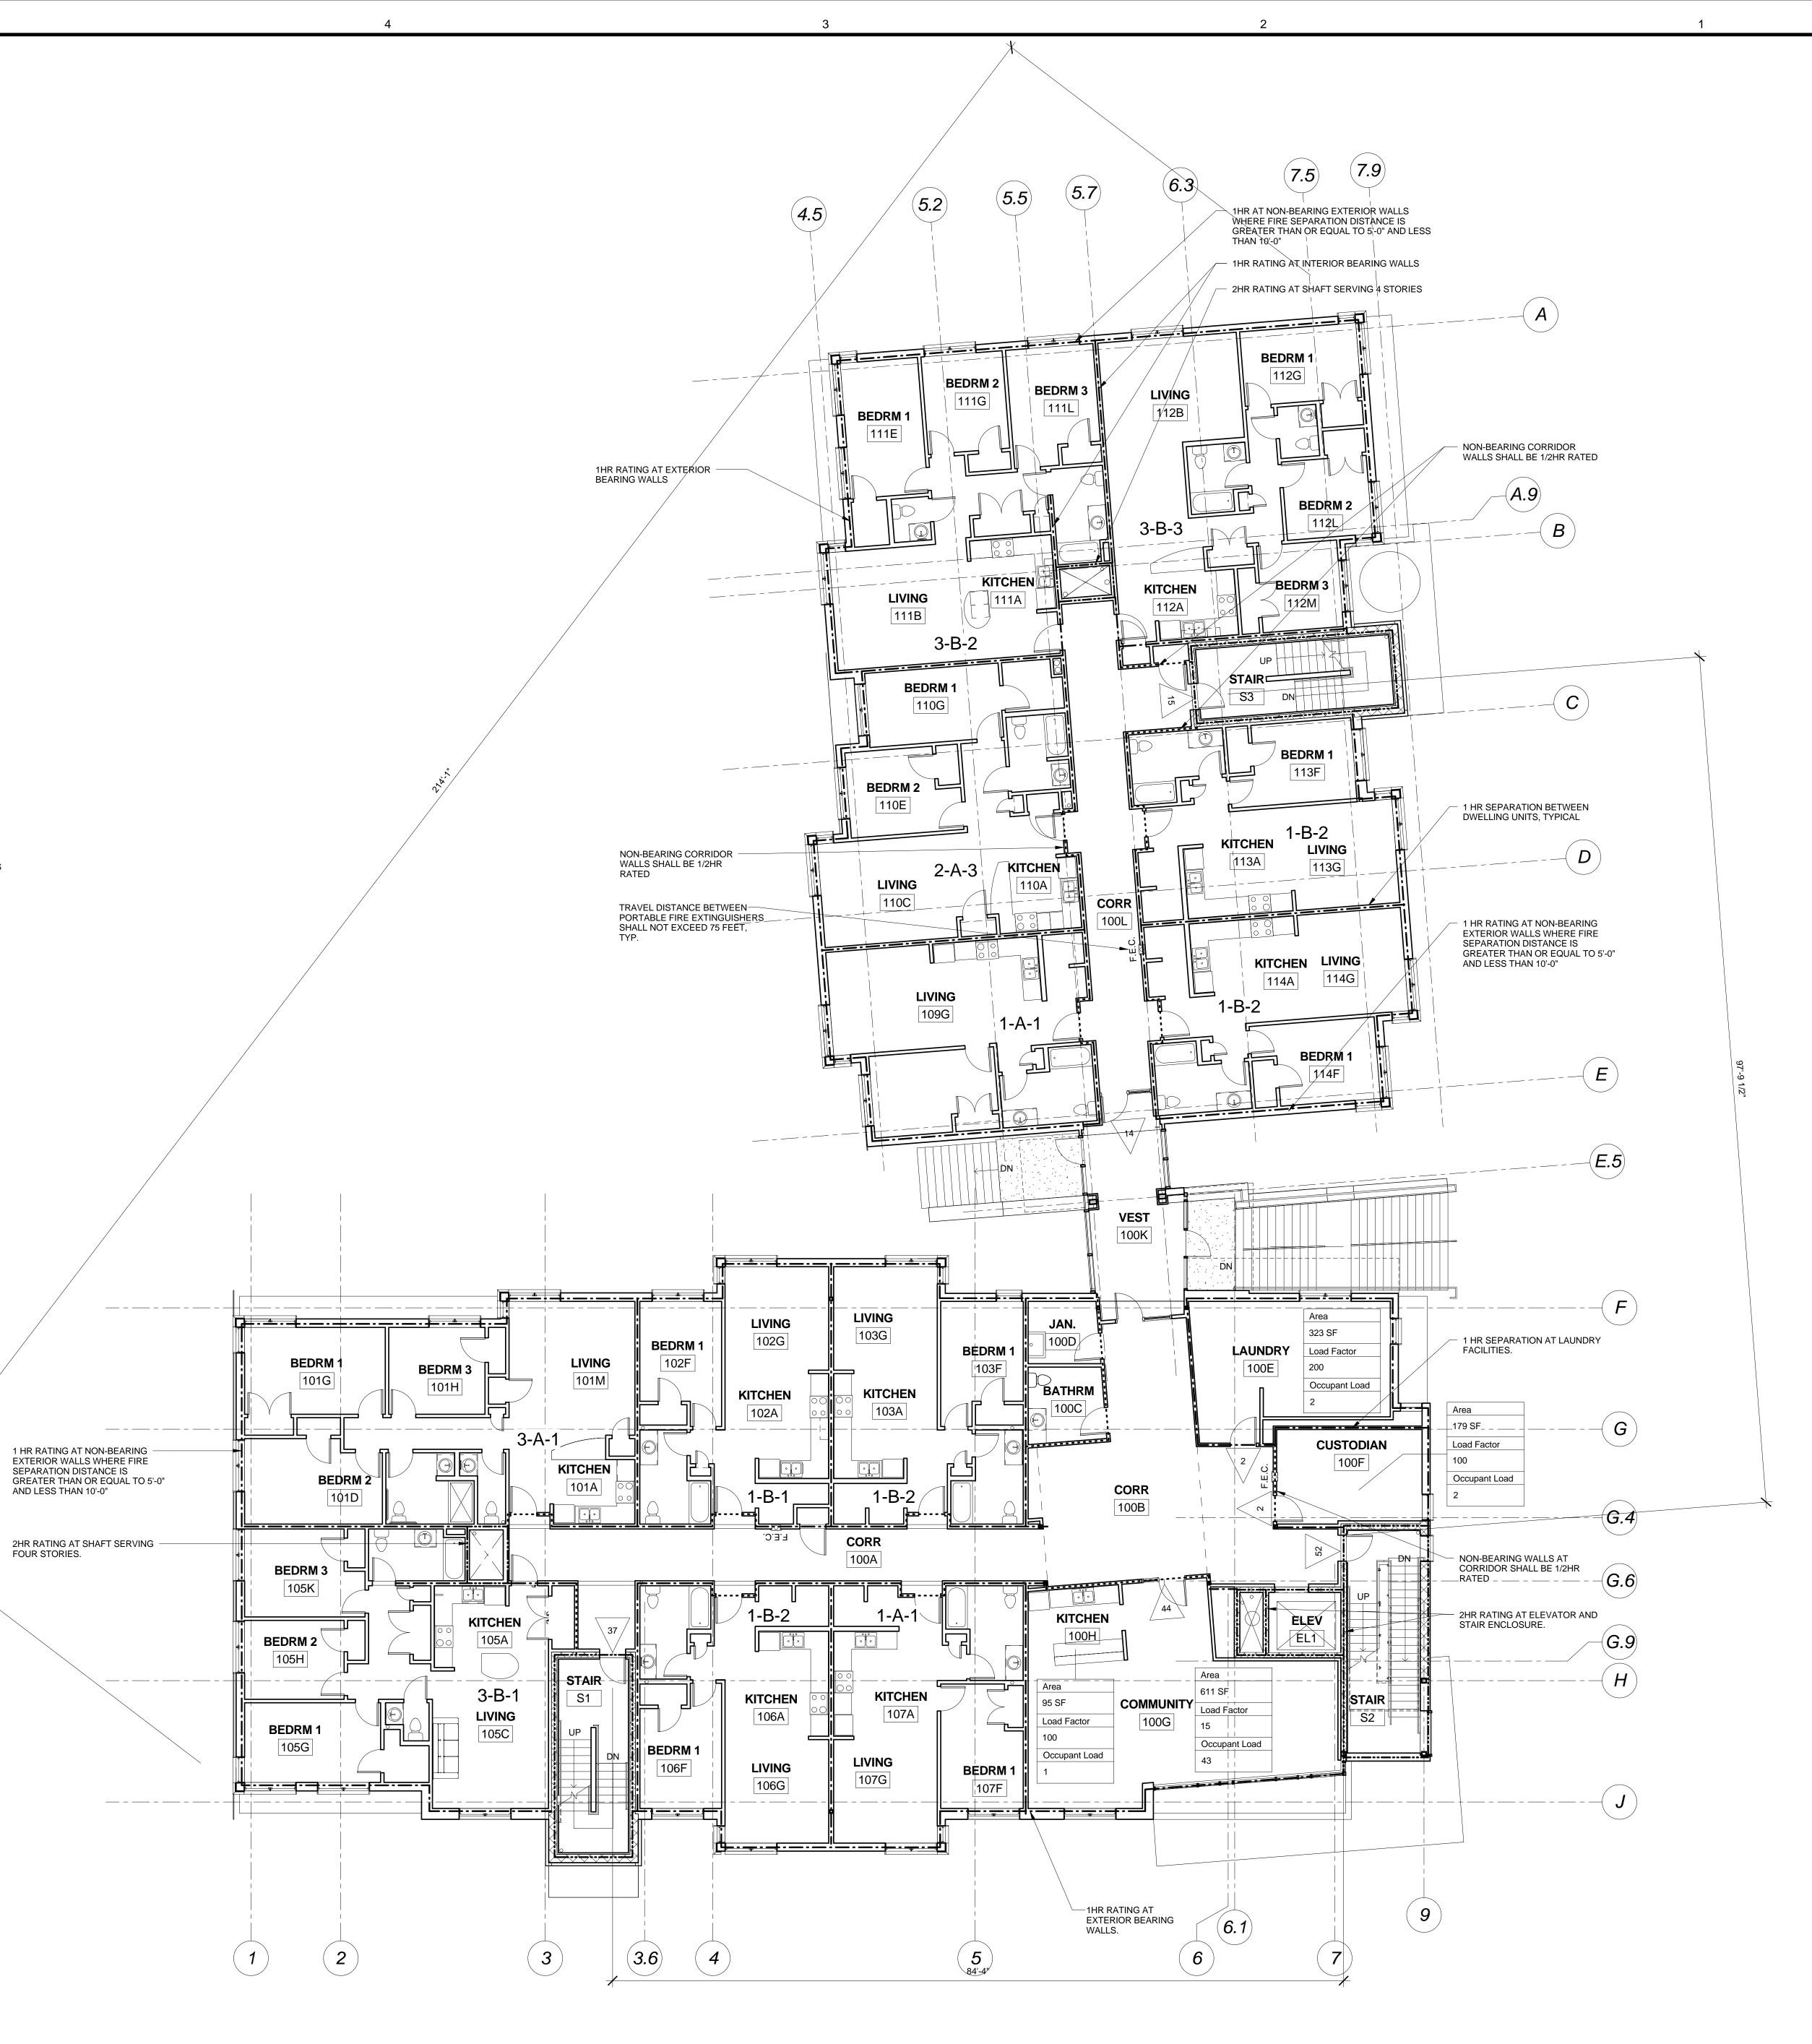

| 2HR<br>1HR<br>1HR                                                                                                                                                                                                                                                                                                                                                                                                                                                                                                     | BEARING WALI<br>NON-BEARING                                                                                                                                                                                                                                                                                                                                                | _S - INTERIOR A                                                                                                                                                                                                                                                                                                                                                                                                                                                                                                                                                                                                                                                                                                                                                                                                                                                                                                                                                                                                                                                                                                                                                                                                                                                                                                                                                                                                                                                                                                                                                                                                                                                                                                                                                                                                                                                                                                                                                                                                                                                                                                                                                                      | AND EXTERIOR                                                                                                      | H THE FIRE SEPAR                                                                                                     | ATION DISTANCE IS |
|-----------------------------------------------------------------------------------------------------------------------------------------------------------------------------------------------------------------------------------------------------------------------------------------------------------------------------------------------------------------------------------------------------------------------------------------------------------------------------------------------------------------------|----------------------------------------------------------------------------------------------------------------------------------------------------------------------------------------------------------------------------------------------------------------------------------------------------------------------------------------------------------------------------|--------------------------------------------------------------------------------------------------------------------------------------------------------------------------------------------------------------------------------------------------------------------------------------------------------------------------------------------------------------------------------------------------------------------------------------------------------------------------------------------------------------------------------------------------------------------------------------------------------------------------------------------------------------------------------------------------------------------------------------------------------------------------------------------------------------------------------------------------------------------------------------------------------------------------------------------------------------------------------------------------------------------------------------------------------------------------------------------------------------------------------------------------------------------------------------------------------------------------------------------------------------------------------------------------------------------------------------------------------------------------------------------------------------------------------------------------------------------------------------------------------------------------------------------------------------------------------------------------------------------------------------------------------------------------------------------------------------------------------------------------------------------------------------------------------------------------------------------------------------------------------------------------------------------------------------------------------------------------------------------------------------------------------------------------------------------------------------------------------------------------------------------------------------------------------------|-------------------------------------------------------------------------------------------------------------------|----------------------------------------------------------------------------------------------------------------------|-------------------|
| 1HR<br>1HR                                                                                                                                                                                                                                                                                                                                                                                                                                                                                                            | GREATER THA<br>ROOF CONSTR<br>FLOOR CONST                                                                                                                                                                                                                                                                                                                                  | RUCTION AND S                                                                                                                                                                                                                                                                                                                                                                                                                                                                                                                                                                                                                                                                                                                                                                                                                                                                                                                                                                                                                                                                                                                                                                                                                                                                                                                                                                                                                                                                                                                                                                                                                                                                                                                                                                                                                                                                                                                                                                                                                                                                                                                                                                        | ECONDARY ME                                                                                                       |                                                                                                                      | -1.               |
| FIRE SEPAR/                                                                                                                                                                                                                                                                                                                                                                                                                                                                                                           | <u>ATIONS:</u>                                                                                                                                                                                                                                                                                                                                                             | 1 HOUR FIRE-                                                                                                                                                                                                                                                                                                                                                                                                                                                                                                                                                                                                                                                                                                                                                                                                                                                                                                                                                                                                                                                                                                                                                                                                                                                                                                                                                                                                                                                                                                                                                                                                                                                                                                                                                                                                                                                                                                                                                                                                                                                                                                                                                                         |                                                                                                                   | RATING AT CORR<br>ATING; STC 50 M                                                                                    |                   |
| PER IBC 2009   GRADE PLAN   NORTH: (11.4   SOUTH: (13.5   EAST: (13.3   WEST: (11.4   MAXIMUM BL   MAXIMUM AL   HEIGHT OF R   BUILDING HE   MAXIMUM NL   PARKING STH   NFPA 3.3.240   DEFINITION C   1.4 S.F. WALL   OPENINGS D   CALCULATIO   EXTERIOR PH   MULTIPLY BY   OPEN AREA   NFPA 101 EG   42.8.2.5.1   MAXIMUM CC   42.8.2.5.2   MAXIMUM DE   42.8.2.5.1   MAXIMUM CC   42.8.2.5.1   MAXIMUM DE   42.8.2.5.2   MAXIMUM DE   42.8.2.6   MAXIMUM TR   ALLOWABLE   PER IBC 2009   24,000 s.f. PE   SOUND TRAM | +13.5+16.6+17.3) /<br>JILDING HEIGHT =<br>LOWABLE BUILDIN<br>COOF STRUCTURE<br>GOF STRUCTURE<br>GOF STRUCTURE<br>LOWABLE BUILDIN<br>COPENING FOR EA<br>ISTRIBUTED UNIFO<br>NS:<br>ERIMETER PARKING<br>/ 1.4 FOR REQUIRE<br>PROVIDED = 844.3<br>RESS REQUIREME<br>DMMON PATH OF T<br>EAD END TRAVEL I<br>CAVEL DISTANCE T<br>BUILDING AREA:<br>O TABLE 503 AND S<br>R STORY | SECTIONS 504.2<br>4 = 11.26<br>4 = 15.40<br>= 12.77<br>4 = 14.70<br>54.13 / 4 =<br>60'<br>NG ELEVATION<br>S ABOVE STAIF<br>04.3)<br>S ABOVE ONE<br>S ABOVE ONE<br>04.3)<br>S ABOVE ONE<br>04.3)<br>S ABOVE ONE<br>04.3)<br>S ABOVE ONE<br>04.3)<br>S ABOVE ONE<br>04.3)<br>S ABOVE ONE<br>04.3)<br>S ABOVE ONE<br>04.3<br>S ABOVE ONE<br>04.3<br>04.3<br>04.3<br>04.3<br>04.3<br>04.3<br>04.3<br>04.3<br>04.3<br>04.3<br>04.3<br>04.3<br>04.3<br>04.3<br>04.3<br>04.3<br>04.3<br>04.3<br>04.3<br>04.3<br>04.3<br>04.3<br>04.3<br>04.3<br>04.3<br>04.3<br>04.3<br>04.3<br>04.3<br>04.3<br>04.3<br>04.3<br>04.3<br>04.3<br>04.3<br>04.3<br>04.3<br>04.3<br>04.3<br>04.3<br>04.3<br>04.3<br>04.3<br>04.3<br>04.3<br>04.3<br>04.3<br>04.3<br>04.3<br>04.3<br>04.3<br>04.3<br>04.3<br>04.3<br>04.3<br>04.3<br>04.3<br>04.3<br>04.3<br>04.3<br>04.3<br>04.3<br>04.3<br>04.3<br>04.3<br>04.3<br>04.3<br>04.3<br>04.3<br>04.3<br>04.3<br>04.3<br>04.3<br>04.3<br>04.3<br>04.3<br>04.3<br>04.3<br>04.3<br>04.3<br>04.3<br>04.3<br>04.3<br>04.3<br>04.3<br>04.3<br>04.3<br>04.3<br>04.3<br>04.3<br>04.3<br>04.3<br>04.3<br>04.3<br>04.3<br>04.3<br>04.3<br>04.3<br>04.3<br>04.3<br>04.3<br>04.3<br>04.3<br>04.3<br>04.3<br>04.3<br>04.3<br>04.3<br>04.3<br>04.3<br>04.3<br>04.3<br>04.3<br>04.3<br>04.3<br>04.3<br>04.3<br>04.3<br>04.3<br>04.3<br>04.3<br>04.3<br>04.3<br>04.4<br>04.3<br>04.3<br>04.3<br>04.3<br>04.3<br>04.3<br>04.3<br>04.3<br>04.3<br>04.3<br>04.3<br>04.3<br>04.3<br>04.3<br>04.3<br>04.3<br>04.3<br>04.3<br>04.3<br>04.3<br>04.3<br>04.3<br>04.3<br>04.3<br>04.3<br>04.3<br>04.3<br>04.3<br>04.3<br>04.3<br>04.3<br>04.3<br>04.3<br>04.3<br>04.3<br>04.3<br>04.3<br>04.3<br>04.3<br>04.3<br>04.3<br>04.3<br>04.3<br>04.3<br>04.3<br>04.3<br>04.3<br>04.3<br>04.3<br>04.3<br>04.3<br>04. | +13.53' AVERAG<br>ABOVE AVERA<br>WELLS NOT TO<br>LEVEL OPEN PA<br>OT OF EXTERIO<br>WO OPPOSING<br>- 10" (427' TOT | GE GRADE PLANE<br>GE GRADE PLANE<br>O EXCEED 20' ABO<br>ARKING = 4 (SECTI<br>OR PERIMETER<br>SIDES<br>TAL PERIMETER) | VE ALLOWABLE      |
| FIRST FLO<br>OCCUPAN                                                                                                                                                                                                                                                                                                                                                                                                                                                                                                  | DOR AREA:<br><u>IT LOAD</u>                                                                                                                                                                                                                                                                                                                                                |                                                                                                                                                                                                                                                                                                                                                                                                                                                                                                                                                                                                                                                                                                                                                                                                                                                                                                                                                                                                                                                                                                                                                                                                                                                                                                                                                                                                                                                                                                                                                                                                                                                                                                                                                                                                                                                                                                                                                                                                                                                                                                                                                                                      |                                                                                                                   | 14,252 SQ.                                                                                                           | FT.<br>104        |
|                                                                                                                                                                                                                                                                                                                                                                                                                                                                                                                       |                                                                                                                                                                                                                                                                                                                                                                            | @ 1:200 G<br>@ 1:15 NI<br>@ 1:100 NI<br>@ 1:100 NI                                                                                                                                                                                                                                                                                                                                                                                                                                                                                                                                                                                                                                                                                                                                                                                                                                                                                                                                                                                                                                                                                                                                                                                                                                                                                                                                                                                                                                                                                                                                                                                                                                                                                                                                                                                                                                                                                                                                                                                                                                                                                                                                   | ET<br>ET                                                                                                          | 35<br>66<br>2<br>1                                                                                                   |                   |