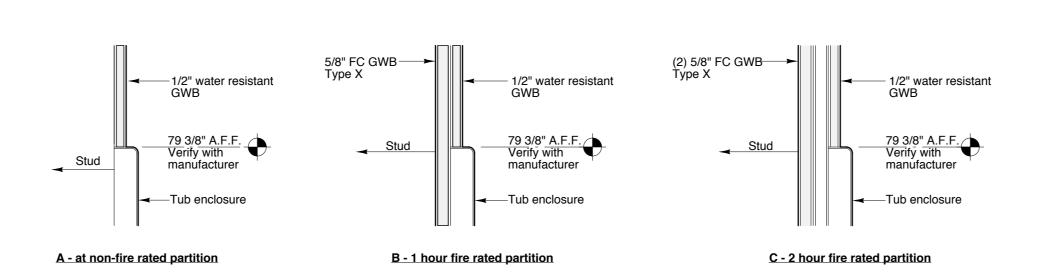

## FINISH SCHEDULES

| Room Name                      | Floor                   | Base             | Walls            | Ceiling   | Remarks                               |  |  |  |
|--------------------------------|-------------------------|------------------|------------------|-----------|---------------------------------------|--|--|--|
| BASEMENT                       | COMMUNITY / COMMON AREA |                  |                  |           |                                       |  |  |  |
| Community Room 1-B01           | VCT                     | 4" rubber        | Ptd GWB          | Ptd GWB   |                                       |  |  |  |
| Office                         | VCT                     | 4" rubber        | Ptd GWB          | Ptd GWB   |                                       |  |  |  |
| Toilet                         | VCT                     | 4" rubber        | Ptd GWB          | Ptd GWB   |                                       |  |  |  |
| Mop Basin Closet               | Mop Basin               | 4" rubber        | Ptd GWB          | Ptd GWB   |                                       |  |  |  |
| Mechanical Room 1-B02          | Concrete                | 4" rubber        | Ptd GWB          | Ptd GWB   |                                       |  |  |  |
| Laundry Room 1-B03             | VCT                     | 4" rubber        | Ptd GWB          | Ptd GWB   |                                       |  |  |  |
| Vestibule 1-B04                | VCT                     | 4" rubber        | Ptd GWB          | Ptd GWB   |                                       |  |  |  |
| Vestibule 1-B05                | VCT                     | 4" rubber        | Ptd GWB          | Ptd GWB   |                                       |  |  |  |
| Elevator Machine Room 1-B06    | Concrete                | 4" rubber        | Ptd CMU/Conc.    | Ptd GWB   |                                       |  |  |  |
| Elevator Cab                   | VCT                     | Plastic laminate | Plastic laminate | Suspended | Ceiling per Manuf. complete selection |  |  |  |
| Tenant's Storage 1-B07         | VCT                     | 4" rubber        | Ptd OSB          | Ptd GWB   |                                       |  |  |  |
| FIRST FLOOR                    | COMMON AREA             |                  |                  |           |                                       |  |  |  |
| Bottom Landing Stair 1-1       | VCT                     | 4" rubber        | Ptd GWB          | Ptd GWB   |                                       |  |  |  |
| Treads and Risers Stair 1-1    | Rubber                  | Ptd wood         | Ptd GWB          | Ptd GWB   |                                       |  |  |  |
| Top Landing Stair 1-1          | VCT                     | 4" rubber        | Ptd GWB          | Ptd GWB   |                                       |  |  |  |
| Ramp Stair 1-1                 | Rubber                  | 4" rubber        | Ptd GWB          | Ptd GWB   |                                       |  |  |  |
| Bottom Landing Stair 1-2       | VCT                     | 4" rubber        | Ptd GWB          | Ptd GWB   |                                       |  |  |  |
| Treads and Risers Stair 1-2    | Rubber                  | Ptd wood         | Ptd GWB          | Ptd GWB   |                                       |  |  |  |
| Top Landing Stair 1-2          | VCT                     | 4" rubber        | Ptd GWB          | Ptd GWB   |                                       |  |  |  |
| Ramp Stair 1-2                 | Rubber                  | 4" rubber        | Ptd GWB          | Ptd GWB   |                                       |  |  |  |
| Corridor 1-109                 | VCT                     | 4" rubber        | Ptd GWB          | ACT       |                                       |  |  |  |
| SECOND FLOOR                   | COMMON ARE              | ΞA               |                  |           |                                       |  |  |  |
| Intermediate Landing Stair 1-1 | VCT                     | 4" rubber        | Ptd GWB          | Ptd GWB   |                                       |  |  |  |
| Treads and Risers Stair 1-1    | Rubber                  | Ptd wood         | Ptd GWB          | Ptd GWB   |                                       |  |  |  |
| Top Landing Stair 1-1          | VCT                     | 4" rubber        | Ptd GWB          | Ptd GWB   |                                       |  |  |  |
| Intermediate Landing Stair 1-2 | VCT                     | 4" rubber        | Ptd GWB          | Ptd GWB   |                                       |  |  |  |
| Treads and Risers Stair 1-2    | Rubber                  | Ptd wood         | Ptd GWB          | Ptd GWB   |                                       |  |  |  |
| Top Landing Stair 1-2          | VCT                     | 4" rubber        | Ptd GWB          | Ptd GWB   |                                       |  |  |  |
| Corridor 1-209                 | VCT                     | 4" rubber        | Ptd GWB          | ACT       |                                       |  |  |  |
| THIRD FLOOR COMM               | ION AREA                |                  |                  |           |                                       |  |  |  |
| Intermediate Landing Stair 1-1 | VCT                     | 4" rubber        | Ptd GWB          | Ptd GWB   |                                       |  |  |  |
| Treads and Risers Stair 1-1    | Rubber                  | Ptd wood         | Ptd GWB          | Ptd GWB   |                                       |  |  |  |
| Top Landing Stair 1-1          | VCT                     | 4" rubber        | Ptd GWB          | Ptd GWB   |                                       |  |  |  |
| Intermediate Landing Stair 1-2 | VCT                     | 4" rubber        | Ptd GWB          | Ptd GWB   |                                       |  |  |  |
| Treads and Risers Stair 1-2    | Rubber                  | Ptd wood         | Ptd GWB          | Ptd GWB   |                                       |  |  |  |
| Top Landing Stair 1-2          | VCT                     | 4" rubber        | Ptd GWB          | Ptd GWB   |                                       |  |  |  |
| Corridor 1-309                 | VCT                     | 4" rubber        | Ptd GWB          | ACT       |                                       |  |  |  |
|                                |                         |                  | . — — —          |           |                                       |  |  |  |

| Room Name                                                                                                                                                                                                                                                                                                                                                                                                                                                                                                                                                                                                               | Floor                                                                                                                                                                  | Base                                                                                                                                                                                                                                      | Walls                                                                                                                                                                                                   | Ceiling                                                                                                                                                                                   | Remarks                               |  |  |  |  |
|-------------------------------------------------------------------------------------------------------------------------------------------------------------------------------------------------------------------------------------------------------------------------------------------------------------------------------------------------------------------------------------------------------------------------------------------------------------------------------------------------------------------------------------------------------------------------------------------------------------------------|------------------------------------------------------------------------------------------------------------------------------------------------------------------------|-------------------------------------------------------------------------------------------------------------------------------------------------------------------------------------------------------------------------------------------|---------------------------------------------------------------------------------------------------------------------------------------------------------------------------------------------------------|-------------------------------------------------------------------------------------------------------------------------------------------------------------------------------------------|---------------------------------------|--|--|--|--|
| FIRST FLOOR                                                                                                                                                                                                                                                                                                                                                                                                                                                                                                                                                                                                             | COMMON AREA                                                                                                                                                            |                                                                                                                                                                                                                                           |                                                                                                                                                                                                         |                                                                                                                                                                                           |                                       |  |  |  |  |
| Bottom Landing Stair 1-1                                                                                                                                                                                                                                                                                                                                                                                                                                                                                                                                                                                                | VCT                                                                                                                                                                    | 4" rubber                                                                                                                                                                                                                                 | Ptd GWB                                                                                                                                                                                                 | Ptd GWB                                                                                                                                                                                   | 1                                     |  |  |  |  |
| Treads and Risers Stair 1-1                                                                                                                                                                                                                                                                                                                                                                                                                                                                                                                                                                                             | Rubber                                                                                                                                                                 | Ptd wood                                                                                                                                                                                                                                  | Ptd GWB                                                                                                                                                                                                 | Ptd GWB                                                                                                                                                                                   |                                       |  |  |  |  |
| Top Landing Stair 1-1                                                                                                                                                                                                                                                                                                                                                                                                                                                                                                                                                                                                   | VCT                                                                                                                                                                    | 4" rubber                                                                                                                                                                                                                                 | Ptd GWB                                                                                                                                                                                                 | Ptd GWB                                                                                                                                                                                   |                                       |  |  |  |  |
| Bottom Landing Stair 1-2                                                                                                                                                                                                                                                                                                                                                                                                                                                                                                                                                                                                | VCT                                                                                                                                                                    | 4" rubber                                                                                                                                                                                                                                 | Ptd GWB                                                                                                                                                                                                 | Ptd GWB                                                                                                                                                                                   |                                       |  |  |  |  |
| Treads and Risers Stair 1-2                                                                                                                                                                                                                                                                                                                                                                                                                                                                                                                                                                                             | Rubber                                                                                                                                                                 | Ptd wood                                                                                                                                                                                                                                  | Ptd GWB                                                                                                                                                                                                 | Ptd GWB                                                                                                                                                                                   |                                       |  |  |  |  |
| Top Landing Stair 1-2                                                                                                                                                                                                                                                                                                                                                                                                                                                                                                                                                                                                   | VCT                                                                                                                                                                    | 4" rubber                                                                                                                                                                                                                                 | Ptd GWB                                                                                                                                                                                                 | Ptd GWB                                                                                                                                                                                   |                                       |  |  |  |  |
| Ramp Stair 1-2                                                                                                                                                                                                                                                                                                                                                                                                                                                                                                                                                                                                          | Rubber                                                                                                                                                                 | 4" rubber                                                                                                                                                                                                                                 | Ptd GWB                                                                                                                                                                                                 | Ptd GWB                                                                                                                                                                                   |                                       |  |  |  |  |
| Laundry 2-106                                                                                                                                                                                                                                                                                                                                                                                                                                                                                                                                                                                                           | VCT                                                                                                                                                                    | 4" rubber                                                                                                                                                                                                                                 | Ptd GWB                                                                                                                                                                                                 | Ptd GWB                                                                                                                                                                                   |                                       |  |  |  |  |
| Mechnical Room 2-107                                                                                                                                                                                                                                                                                                                                                                                                                                                                                                                                                                                                    | Concrete                                                                                                                                                               | 4" rubber                                                                                                                                                                                                                                 | Ptd GWB                                                                                                                                                                                                 | Ptd GWB                                                                                                                                                                                   |                                       |  |  |  |  |
| Corridor 2-108                                                                                                                                                                                                                                                                                                                                                                                                                                                                                                                                                                                                          | VCT                                                                                                                                                                    | 4" rubber                                                                                                                                                                                                                                 | Ptd GWB                                                                                                                                                                                                 | ACT                                                                                                                                                                                       |                                       |  |  |  |  |
| Elevator Machine Room 2-109                                                                                                                                                                                                                                                                                                                                                                                                                                                                                                                                                                                             | VCT                                                                                                                                                                    | 4" rubber                                                                                                                                                                                                                                 | Ptd GWB                                                                                                                                                                                                 | Ptd GWB                                                                                                                                                                                   |                                       |  |  |  |  |
| Elevator Cab                                                                                                                                                                                                                                                                                                                                                                                                                                                                                                                                                                                                            | VCT                                                                                                                                                                    | Plastic laminate                                                                                                                                                                                                                          | Plastic laminate                                                                                                                                                                                        | Suspended                                                                                                                                                                                 | Ceiling per Manuf. complete selection |  |  |  |  |
| Vestibule 2-110                                                                                                                                                                                                                                                                                                                                                                                                                                                                                                                                                                                                         | VCT                                                                                                                                                                    | 4" rubber                                                                                                                                                                                                                                 | Ptd GWB                                                                                                                                                                                                 | Ptd GWB                                                                                                                                                                                   |                                       |  |  |  |  |
| Corridor 2-111                                                                                                                                                                                                                                                                                                                                                                                                                                                                                                                                                                                                          | VCT                                                                                                                                                                    | 4" rubber                                                                                                                                                                                                                                 | Ptd GWB                                                                                                                                                                                                 | ACT                                                                                                                                                                                       |                                       |  |  |  |  |
| SECOND FLOOR                                                                                                                                                                                                                                                                                                                                                                                                                                                                                                                                                                                                            | COMMON ARE                                                                                                                                                             | A                                                                                                                                                                                                                                         | •                                                                                                                                                                                                       |                                                                                                                                                                                           | •                                     |  |  |  |  |
| Intermediate Landing Stair 2-1                                                                                                                                                                                                                                                                                                                                                                                                                                                                                                                                                                                          | VCT                                                                                                                                                                    | 4" rubber                                                                                                                                                                                                                                 | Ptd GWB                                                                                                                                                                                                 | Ptd GWB                                                                                                                                                                                   |                                       |  |  |  |  |
| Treads and Risers Stair 2-1                                                                                                                                                                                                                                                                                                                                                                                                                                                                                                                                                                                             | Rubber                                                                                                                                                                 | Ptd wood                                                                                                                                                                                                                                  | Ptd GWB                                                                                                                                                                                                 | Ptd GWB                                                                                                                                                                                   |                                       |  |  |  |  |
| Top Landing Stair 2-1                                                                                                                                                                                                                                                                                                                                                                                                                                                                                                                                                                                                   | VCT                                                                                                                                                                    | 4" rubber                                                                                                                                                                                                                                 | Ptd GWB                                                                                                                                                                                                 | Ptd GWB                                                                                                                                                                                   |                                       |  |  |  |  |
| Intermediate Landing Stair 2-2                                                                                                                                                                                                                                                                                                                                                                                                                                                                                                                                                                                          | VCT                                                                                                                                                                    | 4" rubber                                                                                                                                                                                                                                 | Ptd GWB                                                                                                                                                                                                 | Ptd GWB                                                                                                                                                                                   |                                       |  |  |  |  |
| Treads and Risers Stair 2-2                                                                                                                                                                                                                                                                                                                                                                                                                                                                                                                                                                                             | Rubber                                                                                                                                                                 | Ptd wood                                                                                                                                                                                                                                  | Ptd GWB                                                                                                                                                                                                 | Ptd GWB                                                                                                                                                                                   |                                       |  |  |  |  |
| Top Landing Stair 2-2                                                                                                                                                                                                                                                                                                                                                                                                                                                                                                                                                                                                   | VCT                                                                                                                                                                    | 4" rubber                                                                                                                                                                                                                                 | Ptd GWB                                                                                                                                                                                                 | Ptd GWB                                                                                                                                                                                   |                                       |  |  |  |  |
| Corridor 2-209                                                                                                                                                                                                                                                                                                                                                                                                                                                                                                                                                                                                          | VCT                                                                                                                                                                    | 4" rubber                                                                                                                                                                                                                                 | Ptd GWB                                                                                                                                                                                                 | ACT                                                                                                                                                                                       |                                       |  |  |  |  |
| THIRD FLOOR                                                                                                                                                                                                                                                                                                                                                                                                                                                                                                                                                                                                             | COMMON ARE                                                                                                                                                             | A                                                                                                                                                                                                                                         |                                                                                                                                                                                                         |                                                                                                                                                                                           |                                       |  |  |  |  |
| Intermediate Landing Stair 2-1                                                                                                                                                                                                                                                                                                                                                                                                                                                                                                                                                                                          | VCT                                                                                                                                                                    | 4" rubber                                                                                                                                                                                                                                 | Ptd GWB                                                                                                                                                                                                 | Ptd GWB                                                                                                                                                                                   |                                       |  |  |  |  |
| Treads and Risers Stair 2-1                                                                                                                                                                                                                                                                                                                                                                                                                                                                                                                                                                                             | Rubber                                                                                                                                                                 | Ptd wood                                                                                                                                                                                                                                  | Ptd GWB                                                                                                                                                                                                 | Ptd GWB                                                                                                                                                                                   |                                       |  |  |  |  |
| Top Landing Stair 2-1                                                                                                                                                                                                                                                                                                                                                                                                                                                                                                                                                                                                   | VCT                                                                                                                                                                    | 4" rubber                                                                                                                                                                                                                                 | Ptd GWB                                                                                                                                                                                                 | Ptd GWB                                                                                                                                                                                   |                                       |  |  |  |  |
|                                                                                                                                                                                                                                                                                                                                                                                                                                                                                                                                                                                                                         |                                                                                                                                                                        |                                                                                                                                                                                                                                           | DI LOM/D                                                                                                                                                                                                | D. I OME                                                                                                                                                                                  | <u> </u>                              |  |  |  |  |
| Intermediate Landing Stair 2-2                                                                                                                                                                                                                                                                                                                                                                                                                                                                                                                                                                                          | VCT                                                                                                                                                                    | 4" rubber                                                                                                                                                                                                                                 | Ptd GWB                                                                                                                                                                                                 | Ptd GWB                                                                                                                                                                                   |                                       |  |  |  |  |
|                                                                                                                                                                                                                                                                                                                                                                                                                                                                                                                                                                                                                         | VCT<br>Rubber                                                                                                                                                          | 4" rubber<br>Ptd wood                                                                                                                                                                                                                     | Ptd GWB Ptd GWB                                                                                                                                                                                         | Ptd GWB Ptd GWB                                                                                                                                                                           |                                       |  |  |  |  |
| Intermediate Landing Stair 2-2                                                                                                                                                                                                                                                                                                                                                                                                                                                                                                                                                                                          |                                                                                                                                                                        |                                                                                                                                                                                                                                           |                                                                                                                                                                                                         |                                                                                                                                                                                           |                                       |  |  |  |  |
| Intermediate Landing Stair 2-2 Treads and Risers Stair 2-2                                                                                                                                                                                                                                                                                                                                                                                                                                                                                                                                                              | Rubber                                                                                                                                                                 | Ptd wood                                                                                                                                                                                                                                  | Ptd GWB                                                                                                                                                                                                 | Ptd GWB                                                                                                                                                                                   |                                       |  |  |  |  |
| Intermediate Landing Stair 2-2 Treads and Risers Stair 2-2 Top Landing Stair 2-2 Corridor 2-309                                                                                                                                                                                                                                                                                                                                                                                                                                                                                                                         | Rubber<br>VCT                                                                                                                                                          | Ptd wood<br>4" rubber<br>4" rubber                                                                                                                                                                                                        | Ptd GWB<br>Ptd GWB                                                                                                                                                                                      | Ptd GWB<br>Ptd GWB                                                                                                                                                                        |                                       |  |  |  |  |
| Intermediate Landing Stair 2-2 Treads and Risers Stair 2-2 Top Landing Stair 2-2 Corridor 2-309  FOURTH FLOOR                                                                                                                                                                                                                                                                                                                                                                                                                                                                                                           | Rubber VCT VCT COMMON ARE                                                                                                                                              | Ptd wood<br>4" rubber<br>4" rubber                                                                                                                                                                                                        | Ptd GWB<br>Ptd GWB<br>Ptd GWB                                                                                                                                                                           | Ptd GWB<br>Ptd GWB<br>ACT                                                                                                                                                                 |                                       |  |  |  |  |
| Intermediate Landing Stair 2-2 Treads and Risers Stair 2-2 Top Landing Stair 2-2 Corridor 2-309                                                                                                                                                                                                                                                                                                                                                                                                                                                                                                                         | Rubber<br>VCT<br>VCT                                                                                                                                                   | Ptd wood 4" rubber 4" rubber                                                                                                                                                                                                              | Ptd GWB<br>Ptd GWB                                                                                                                                                                                      | Ptd GWB<br>Ptd GWB                                                                                                                                                                        |                                       |  |  |  |  |
| Intermediate Landing Stair 2-2 Treads and Risers Stair 2-2 Top Landing Stair 2-2 Corridor 2-309  FOURTH FLOOR  Intermediate Landing Stair 2-1 Treads and Risers Stair 2-1                                                                                                                                                                                                                                                                                                                                                                                                                                               | Rubber VCT VCT COMMON ARE                                                                                                                                              | Ptd wood 4" rubber 4" rubber  A  4" rubber                                                                                                                                                                                                | Ptd GWB Ptd GWB Ptd GWB                                                                                                                                                                                 | Ptd GWB Ptd GWB ACT Ptd GWB                                                                                                                                                               |                                       |  |  |  |  |
| Intermediate Landing Stair 2-2 Treads and Risers Stair 2-2 Top Landing Stair 2-2 Corridor 2-309  FOURTH FLOOR  Intermediate Landing Stair 2-1 Treads and Risers Stair 2-1 Top Landing Stair 2-1                                                                                                                                                                                                                                                                                                                                                                                                                         | Rubber VCT VCT COMMON ARE VCT Rubber                                                                                                                                   | Ptd wood 4" rubber 4" rubber  A  4" rubber  Ptd wood                                                                                                                                                                                      | Ptd GWB Ptd GWB Ptd GWB  Ptd GWB  Ptd GWB                                                                                                                                                               | Ptd GWB Ptd GWB ACT  Ptd GWB Ptd GWB                                                                                                                                                      |                                       |  |  |  |  |
| Intermediate Landing Stair 2-2 Treads and Risers Stair 2-2 Top Landing Stair 2-2 Corridor 2-309  FOURTH FLOOR  Intermediate Landing Stair 2-1 Treads and Risers Stair 2-1                                                                                                                                                                                                                                                                                                                                                                                                                                               | Rubber VCT VCT COMMON ARE VCT Rubber VCT                                                                                                                               | Ptd wood 4" rubber 4" rubber  A  4" rubber  Ptd wood 4" rubber                                                                                                                                                                            | Ptd GWB Ptd GWB Ptd GWB  Ptd GWB Ptd GWB Ptd GWB Ptd GWB                                                                                                                                                | Ptd GWB Ptd GWB ACT  Ptd GWB Ptd GWB Ptd GWB                                                                                                                                              |                                       |  |  |  |  |
| Intermediate Landing Stair 2-2 Treads and Risers Stair 2-2 Top Landing Stair 2-2 Corridor 2-309  FOURTH FLOOR  Intermediate Landing Stair 2-1 Treads and Risers Stair 2-1 Top Landing Stair 2-1 Intermediate Landing Stair 2-2 Treads and Risers Stair 2-2                                                                                                                                                                                                                                                                                                                                                              | Rubber VCT VCT COMMON ARE VCT Rubber VCT VCT                                                                                                                           | Ptd wood 4" rubber 4" rubber  A  4" rubber  Ptd wood 4" rubber  4" rubber                                                                                                                                                                 | Ptd GWB                                                                                                                                         | Ptd GWB Ptd GWB ACT  Ptd GWB Ptd GWB Ptd GWB Ptd GWB Ptd GWB                                                                                                                              |                                       |  |  |  |  |
| Intermediate Landing Stair 2-2 Treads and Risers Stair 2-2 Top Landing Stair 2-2 Corridor 2-309  FOURTH FLOOR  Intermediate Landing Stair 2-1 Treads and Risers Stair 2-1 Top Landing Stair 2-1 Intermediate Landing Stair 2-2                                                                                                                                                                                                                                                                                                                                                                                          | Rubber VCT VCT  COMMON ARE  VCT  Rubber  VCT  VCT  Rubber  VCT  Rubber                                                                                                 | Ptd wood 4" rubber 4" rubber  A  4" rubber Ptd wood 4" rubber 4" rubber Ptd wood                                                                                                                                                          | Ptd GWB                                                                                                                                 | Ptd GWB Ptd GWB ACT  Ptd GWB Ptd GWB Ptd GWB Ptd GWB Ptd GWB Ptd GWB                                                                                                                      |                                       |  |  |  |  |
| Intermediate Landing Stair 2-2 Treads and Risers Stair 2-2 Top Landing Stair 2-2 Corridor 2-309  FOURTH FLOOR  Intermediate Landing Stair 2-1 Treads and Risers Stair 2-1 Intermediate Landing Stair 2-1 Intermediate Landing Stair 2-2 Treads and Risers Stair 2-2 Treads and Risers Stair 2-2 Corridor 2-409                                                                                                                                                                                                                                                                                                          | Rubber VCT VCT COMMON ARE VCT Rubber VCT VCT Rubber VCT Rubber VCT Rubber VCT                                                                                          | Ptd wood 4" rubber 4" rubber  A  4" rubber Ptd wood 4" rubber 4" rubber Ptd wood 4" rubber Ptd wood 4" rubber                                                                                                                             | Ptd GWB                                                                                                                 | Ptd GWB Ptd GWB ACT  Ptd GWB                                                                                                              |                                       |  |  |  |  |
| Intermediate Landing Stair 2-2 Treads and Risers Stair 2-2 Top Landing Stair 2-2 Corridor 2-309  FOURTH FLOOR  Intermediate Landing Stair 2-1 Treads and Risers Stair 2-1 Intermediate Landing Stair 2-2 Treads and Risers Stair 2-2 Treads and Risers Stair 2-2 Treads and Risers Stair 2-2 Top Landing Stair 2-2 Corridor 2-409  FIFTH FLOOR COMM                                                                                                                                                                                                                                                                     | Rubber VCT VCT COMMON ARE VCT Rubber VCT VCT Rubber VCT VCT Rubber VCT VCT Rubber                                                                                      | Ptd wood 4" rubber 4" rubber  A  4" rubber Ptd wood 4" rubber 4" rubber Ptd wood 4" rubber Ptd wood 4" rubber Ptd wood 4" rubber                                                                                                          | Ptd GWB                                                                                                         | Ptd GWB Ptd GWB ACT  Ptd GWB ACT                                                                                                          |                                       |  |  |  |  |
| Intermediate Landing Stair 2-2 Treads and Risers Stair 2-2 Top Landing Stair 2-2 Corridor 2-309  FOURTH FLOOR Intermediate Landing Stair 2-1 Treads and Risers Stair 2-1 Top Landing Stair 2-1 Intermediate Landing Stair 2-2 Treads and Risers Stair 2-2 Treads and Risers Stair 2-2 Top Landing Stair 2-2 Corridor 2-409  FIFTH FLOOR COMM                                                                                                                                                                                                                                                                            | Rubber VCT VCT COMMON ARE VCT Rubber VCT Rubber VCT Rubber VCT VCT Rubber VCT VCT VCT VCT VCT VCT VCT VCT VCT                                                          | Ptd wood 4" rubber 4" rubber  A  4" rubber Ptd wood 4" rubber 4" rubber Ptd wood 4" rubber Ptd wood 4" rubber 4" rubber 4" rubber                                                                                                         | Ptd GWB                                                                                         | Ptd GWB Ptd GWB ACT  Ptd GWB                                                                              |                                       |  |  |  |  |
| Intermediate Landing Stair 2-2 Treads and Risers Stair 2-2 Top Landing Stair 2-2 Corridor 2-309  FOURTH FLOOR  Intermediate Landing Stair 2-1 Treads and Risers Stair 2-1 Intermediate Landing Stair 2-1 Intermediate Landing Stair 2-2 Treads and Risers Stair 2-2 Top Landing Stair 2-2 Corridor 2-409  FIFTH FLOOR COMM Intermediate Landing Stair 2-1 Treads and Risers Stair 2-1                                                                                                                                                                                                                                   | Rubber VCT VCT  COMMON ARE  VCT Rubber VCT VCT Rubber VCT                                                                          | Ptd wood 4" rubber 4" rubber  A  4" rubber Ptd wood 4" rubber 4" rubber Ptd wood 4" rubber Ptd wood 4" rubber 4" rubber 4" rubber Ptd wood 4" rubber                                                                                      | Ptd GWB                                                                                 | Ptd GWB Ptd GWB ACT  Ptd GWB                                                                      |                                       |  |  |  |  |
| Intermediate Landing Stair 2-2 Treads and Risers Stair 2-2 Top Landing Stair 2-2 Corridor 2-309  FOURTH FLOOR  Intermediate Landing Stair 2-1 Treads and Risers Stair 2-1 Intermediate Landing Stair 2-2 Treads and Risers Stair 2-2 Treads and Risers Stair 2-2 Top Landing Stair 2-2 Corridor 2-409  FIFTH FLOOR  Intermediate Landing Stair 2-1 Treads and Risers Stair 2-1 Top Landing Stair 2-1                                                                                                                                | Rubber VCT VCT COMMON ARE VCT Rubber VCT Rubber VCT                                                                                | Ptd wood 4" rubber 4" rubber  A" rubber Ptd wood 4" rubber 4" rubber Ptd wood 4" rubber Ptd wood 4" rubber 4" rubber Ptd wood 4" rubber 4" rubber                                                                                         | Ptd GWB                                                                         | Ptd GWB Ptd GWB ACT  Ptd GWB                                                              |                                       |  |  |  |  |
| Intermediate Landing Stair 2-2 Treads and Risers Stair 2-2 Top Landing Stair 2-2 Corridor 2-309  FOURTH FLOOR Intermediate Landing Stair 2-1 Treads and Risers Stair 2-1 Top Landing Stair 2-1 Intermediate Landing Stair 2-2 Treads and Risers Stair 2-2 Top Landing Stair 2-2 Corridor 2-409  FIFTH FLOOR Intermediate Landing Stair 2-1 Treads and Risers Stair 2-1 Treads and Risers Stair 2-1 Treads and Risers Stair 2-1 Top Landing Stair 2-1 Intermediate Landing Stair 2-1 Intermediate Landing Stair 2-2                                                                                                      | Rubber VCT VCT  COMMON ARE  VCT Rubber VCT Rubber VCT Rubber VCT                                                                   | Ptd wood 4" rubber 4" rubber  A  4" rubber Ptd wood 4" rubber Ptd wood 4" rubber Ptd wood 4" rubber 4" rubber 4" rubber 4" rubber 4" rubber                                                                                               | Ptd GWB                                                                         | Ptd GWB Ptd GWB ACT  Ptd GWB                                                              |                                       |  |  |  |  |
| Intermediate Landing Stair 2-2 Treads and Risers Stair 2-2 Top Landing Stair 2-2 Corridor 2-309  FOURTH FLOOR  Intermediate Landing Stair 2-1 Treads and Risers Stair 2-1 Intermediate Landing Stair 2-2 Treads and Risers Stair 2-2 Treads and Risers Stair 2-2 Top Landing Stair 2-2 Top Landing Stair 2-2 Corridor 2-409  FIFTH FLOOR COMM Intermediate Landing Stair 2-1 Treads and Risers Stair 2-1 Treads and Risers Stair 2-1 Intermediate Landing Stair 2-1 Intermediate Landing Stair 2-1 Intermediate Landing Stair 2-2 Treads and Risers Stair 2-2                                                           | Rubber VCT VCT  COMMON ARE  VCT Rubber VCT VCT Rubber VCT VCT VCT VCT VCT VCT VCT Rubber VCT Rubber VCT Rubber VCT Rubber VCT Rubber                                   | Ptd wood 4" rubber 4" rubber  A  4" rubber Ptd wood 4" rubber Ptd wood 4" rubber Ptd wood 4" rubber 4" rubber 4" rubber 4" rubber 4" rubber Ptd wood 4" rubber Ptd wood 4" rubber Ptd wood 4" rubber Ptd wood 4" rubber                   | Ptd GWB                         | Ptd GWB Ptd GWB ACT  Ptd GWB ACT  Ptd GWB                 |                                       |  |  |  |  |
| Intermediate Landing Stair 2-2 Treads and Risers Stair 2-2 Top Landing Stair 2-2 Corridor 2-309  FOURTH FLOOR  Intermediate Landing Stair 2-1 Treads and Risers Stair 2-1 Intermediate Landing Stair 2-2 Treads and Risers Stair 2-2 Treads and Risers Stair 2-2 Top Landing Stair 2-2 Corridor 2-409  FIFTH FLOOR  Intermediate Landing Stair 2-1 Treads and Risers Stair 2-1 Treads and Risers Stair 2-1 Intermediate Landing Stair 2-1 Intermediate Landing Stair 2-1 Intermediate Landing Stair 2-2 Treads and Risers Stair 2-2 | Rubber VCT VCT  COMMON ARE  VCT Rubber VCT Rubber VCT VCT VCT VCT VCT VCT Rubber VCT VCT Rubber VCT Rubber VCT Rubber VCT Rubber VCT Rubber VCT VCT VCT Rubber VCT VCT | Ptd wood 4" rubber  4" rubber  A" rubber  Ptd wood 4" rubber  Ptd wood 4" rubber  Ptd wood 4" rubber  4" rubber  4" rubber  4" rubber  Ptd wood 4" rubber | Ptd GWB | Ptd GWB Ptd GWB ACT  Ptd GWB ACT  Ptd GWB |                                       |  |  |  |  |
| Intermediate Landing Stair 2-2 Treads and Risers Stair 2-2 Top Landing Stair 2-2 Corridor 2-309  FOURTH FLOOR  Intermediate Landing Stair 2-1 Treads and Risers Stair 2-1 Intermediate Landing Stair 2-2 Treads and Risers Stair 2-2 Treads and Risers Stair 2-2 Top Landing Stair 2-2 Top Landing Stair 2-2 Corridor 2-409  FIFTH FLOOR COMM Intermediate Landing Stair 2-1 Treads and Risers Stair 2-1 Treads and Risers Stair 2-1 Intermediate Landing Stair 2-1 Intermediate Landing Stair 2-1 Intermediate Landing Stair 2-2 Treads and Risers Stair 2-2                                                           | Rubber VCT VCT  COMMON ARE  VCT Rubber VCT VCT Rubber VCT VCT VCT VCT VCT VCT VCT Rubber VCT Rubber VCT Rubber VCT Rubber VCT Rubber                                   | Ptd wood 4" rubber 4" rubber  A  4" rubber Ptd wood 4" rubber Ptd wood 4" rubber Ptd wood 4" rubber 4" rubber 4" rubber 4" rubber 4" rubber Ptd wood 4" rubber Ptd wood 4" rubber Ptd wood 4" rubber Ptd wood 4" rubber                   | Ptd GWB                         | Ptd GWB Ptd GWB ACT  Ptd GWB ACT  Ptd GWB                 |                                       |  |  |  |  |