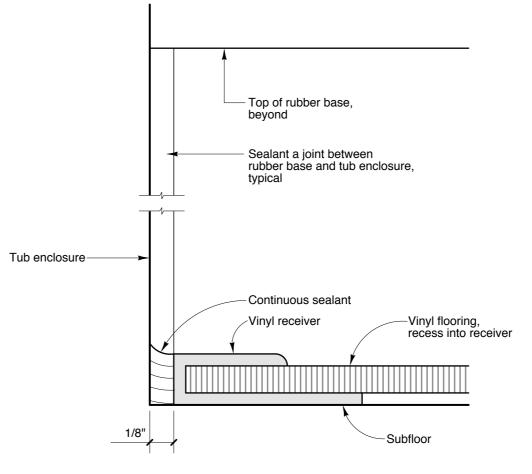

## FINISH SCHEDULES

| Room Name                      | Floor                   | Base             | Walls            | Ceiling   | Remarks                               |  |  |  |
|--------------------------------|-------------------------|------------------|------------------|-----------|---------------------------------------|--|--|--|
| BASEMENT                       | COMMUNITY / COMMON AREA |                  |                  |           |                                       |  |  |  |
| Community Room 1-B01           | VCT                     | 4" rubber        | Ptd GWB          | Ptd GWB   |                                       |  |  |  |
| Office                         | VCT                     | 4" rubber        | Ptd GWB          | Ptd GWB   |                                       |  |  |  |
| Toilet                         | VCT                     | 4" rubber        | Ptd GWB          | Ptd GWB   |                                       |  |  |  |
| Mop Basin Closet               | Mop Basin               | 4" rubber        | Ptd GWB          | Ptd GWB   |                                       |  |  |  |
| Mechanical Room 1-B02          | Concrete                | 4" rubber        | Ptd GWB          | Ptd GWB   |                                       |  |  |  |
| Laundry Room 1-B03             | VCT                     | 4" rubber        | Ptd GWB          | Ptd GWB   |                                       |  |  |  |
| Vestibule 1-B04                | VCT                     | 4" rubber        | Ptd GWB          | Ptd GWB   |                                       |  |  |  |
| Vestibule 1-B05                | VCT                     | 4" rubber        | Ptd GWB          | Ptd GWB   |                                       |  |  |  |
| Elevator Machine Room 1-B06    | Concrete                | 4" rubber        | Ptd CMU/Conc.    | Ptd GWB   |                                       |  |  |  |
| Elevator Cab                   | VCT                     | Plastic laminate | Plastic laminate | Suspended | Ceiling per Manuf. complete selection |  |  |  |
| Tenant's Storage 1-B07         | VCT                     | 4" rubber        | Ptd OSB          | Ptd GWB   |                                       |  |  |  |
| FIRST FLOOR                    | COMMON AREA             |                  |                  |           |                                       |  |  |  |
| Bottom Landing Stair 1-1       | VCT                     | 4" rubber        | Ptd GWB          | Ptd GWB   |                                       |  |  |  |
| Treads and Risers Stair 1-1    | Rubber                  | Ptd wood         | Ptd GWB          | Ptd GWB   |                                       |  |  |  |
| Top Landing Stair 1-1          | VCT                     | 4" rubber        | Ptd GWB          | Ptd GWB   |                                       |  |  |  |
| Ramp Stair 1-1                 | Rubber                  | 4" rubber        | Ptd GWB          | Ptd GWB   |                                       |  |  |  |
| Bottom Landing Stair 1-2       | VCT                     | 4" rubber        | Ptd GWB          | Ptd GWB   |                                       |  |  |  |
| Treads and Risers Stair 1-2    | Rubber                  | Ptd wood         | Ptd GWB          | Ptd GWB   |                                       |  |  |  |
| Top Landing Stair 1-2          | VCT                     | 4" rubber        | Ptd GWB          | Ptd GWB   |                                       |  |  |  |
| Ramp Stair 1-2                 | Rubber                  | 4" rubber        | Ptd GWB          | Ptd GWB   |                                       |  |  |  |
| Corridor 1-109                 | VCT                     | 4" rubber        | Ptd GWB          | ACT       |                                       |  |  |  |
| SECOND FLOOR                   | COMMON ARE              | ΞA               |                  |           |                                       |  |  |  |
| Intermediate Landing Stair 1-1 | VCT                     | 4" rubber        | Ptd GWB          | Ptd GWB   |                                       |  |  |  |
| Treads and Risers Stair 1-1    | Rubber                  | Ptd wood         | Ptd GWB          | Ptd GWB   |                                       |  |  |  |
| Top Landing Stair 1-1          | VCT                     | 4" rubber        | Ptd GWB          | Ptd GWB   |                                       |  |  |  |
| Intermediate Landing Stair 1-2 | VCT                     | 4" rubber        | Ptd GWB          | Ptd GWB   |                                       |  |  |  |
| Treads and Risers Stair 1-2    | Rubber                  | Ptd wood         | Ptd GWB          | Ptd GWB   |                                       |  |  |  |
| Top Landing Stair 1-2          | VCT                     | 4" rubber        | Ptd GWB          | Ptd GWB   |                                       |  |  |  |
| Corridor 1-209                 | VCT                     | 4" rubber        | Ptd GWB          | ACT       |                                       |  |  |  |
| THIRD FLOOR COMM               | ION AREA                |                  |                  |           |                                       |  |  |  |
| Intermediate Landing Stair 1-1 | VCT                     | 4" rubber        | Ptd GWB          | Ptd GWB   |                                       |  |  |  |
| Treads and Risers Stair 1-1    | Rubber                  | Ptd wood         | Ptd GWB          | Ptd GWB   |                                       |  |  |  |
| Top Landing Stair 1-1          | VCT                     | 4" rubber        | Ptd GWB          | Ptd GWB   |                                       |  |  |  |
| Intermediate Landing Stair 1-2 | VCT                     | 4" rubber        | Ptd GWB          | Ptd GWB   |                                       |  |  |  |
| Treads and Risers Stair 1-2    | Rubber                  | Ptd wood         | Ptd GWB          | Ptd GWB   |                                       |  |  |  |
| Top Landing Stair 1-2          | VCT                     | 4" rubber        | Ptd GWB          | Ptd GWB   |                                       |  |  |  |
| Corridor 1-309                 | VCT                     | 4" rubber        | Ptd GWB          | ACT       |                                       |  |  |  |
|                                |                         |                  | . — — —          |           |                                       |  |  |  |

| Room Name                                                                                                                                                                                                                                                                                                                                                                                                                                                                                                                                                                                                               | Floor                                                                                                                                                                  | Base                                                                                                                                                                                                                                      | Walls                                                                                                                                                                                                   | Ceiling                                                                                                                                                                                   | Remarks                               |  |  |  |  |
|-------------------------------------------------------------------------------------------------------------------------------------------------------------------------------------------------------------------------------------------------------------------------------------------------------------------------------------------------------------------------------------------------------------------------------------------------------------------------------------------------------------------------------------------------------------------------------------------------------------------------|------------------------------------------------------------------------------------------------------------------------------------------------------------------------|-------------------------------------------------------------------------------------------------------------------------------------------------------------------------------------------------------------------------------------------|---------------------------------------------------------------------------------------------------------------------------------------------------------------------------------------------------------|-------------------------------------------------------------------------------------------------------------------------------------------------------------------------------------------|---------------------------------------|--|--|--|--|
| FIRST FLOOR                                                                                                                                                                                                                                                                                                                                                                                                                                                                                                                                                                                                             | COMMON AREA                                                                                                                                                            |                                                                                                                                                                                                                                           |                                                                                                                                                                                                         |                                                                                                                                                                                           |                                       |  |  |  |  |
| Bottom Landing Stair 1-1                                                                                                                                                                                                                                                                                                                                                                                                                                                                                                                                                                                                | VCT                                                                                                                                                                    | 4" rubber                                                                                                                                                                                                                                 | Ptd GWB                                                                                                                                                                                                 | Ptd GWB                                                                                                                                                                                   | 1                                     |  |  |  |  |
| Treads and Risers Stair 1-1                                                                                                                                                                                                                                                                                                                                                                                                                                                                                                                                                                                             | Rubber                                                                                                                                                                 | Ptd wood                                                                                                                                                                                                                                  | Ptd GWB                                                                                                                                                                                                 | Ptd GWB                                                                                                                                                                                   |                                       |  |  |  |  |
| Top Landing Stair 1-1                                                                                                                                                                                                                                                                                                                                                                                                                                                                                                                                                                                                   | VCT                                                                                                                                                                    | 4" rubber                                                                                                                                                                                                                                 | Ptd GWB                                                                                                                                                                                                 | Ptd GWB                                                                                                                                                                                   |                                       |  |  |  |  |
| Bottom Landing Stair 1-2                                                                                                                                                                                                                                                                                                                                                                                                                                                                                                                                                                                                | VCT                                                                                                                                                                    | 4" rubber                                                                                                                                                                                                                                 | Ptd GWB                                                                                                                                                                                                 | Ptd GWB                                                                                                                                                                                   |                                       |  |  |  |  |
| Treads and Risers Stair 1-2                                                                                                                                                                                                                                                                                                                                                                                                                                                                                                                                                                                             | Rubber                                                                                                                                                                 | Ptd wood                                                                                                                                                                                                                                  | Ptd GWB                                                                                                                                                                                                 | Ptd GWB                                                                                                                                                                                   |                                       |  |  |  |  |
| Top Landing Stair 1-2                                                                                                                                                                                                                                                                                                                                                                                                                                                                                                                                                                                                   | VCT                                                                                                                                                                    | 4" rubber                                                                                                                                                                                                                                 | Ptd GWB                                                                                                                                                                                                 | Ptd GWB                                                                                                                                                                                   |                                       |  |  |  |  |
| Ramp Stair 1-2                                                                                                                                                                                                                                                                                                                                                                                                                                                                                                                                                                                                          | Rubber                                                                                                                                                                 | 4" rubber                                                                                                                                                                                                                                 | Ptd GWB                                                                                                                                                                                                 | Ptd GWB                                                                                                                                                                                   |                                       |  |  |  |  |
| Laundry 2-106                                                                                                                                                                                                                                                                                                                                                                                                                                                                                                                                                                                                           | VCT                                                                                                                                                                    | 4" rubber                                                                                                                                                                                                                                 | Ptd GWB                                                                                                                                                                                                 | Ptd GWB                                                                                                                                                                                   |                                       |  |  |  |  |
| Mechnical Room 2-107                                                                                                                                                                                                                                                                                                                                                                                                                                                                                                                                                                                                    | Concrete                                                                                                                                                               | 4" rubber                                                                                                                                                                                                                                 | Ptd GWB                                                                                                                                                                                                 | Ptd GWB                                                                                                                                                                                   |                                       |  |  |  |  |
| Corridor 2-108                                                                                                                                                                                                                                                                                                                                                                                                                                                                                                                                                                                                          | VCT                                                                                                                                                                    | 4" rubber                                                                                                                                                                                                                                 | Ptd GWB                                                                                                                                                                                                 | ACT                                                                                                                                                                                       |                                       |  |  |  |  |
| Elevator Machine Room 2-109                                                                                                                                                                                                                                                                                                                                                                                                                                                                                                                                                                                             | VCT                                                                                                                                                                    | 4" rubber                                                                                                                                                                                                                                 | Ptd GWB                                                                                                                                                                                                 | Ptd GWB                                                                                                                                                                                   |                                       |  |  |  |  |
| Elevator Cab                                                                                                                                                                                                                                                                                                                                                                                                                                                                                                                                                                                                            | VCT                                                                                                                                                                    | Plastic laminate                                                                                                                                                                                                                          | Plastic laminate                                                                                                                                                                                        | Suspended                                                                                                                                                                                 | Ceiling per Manuf. complete selection |  |  |  |  |
| Vestibule 2-110                                                                                                                                                                                                                                                                                                                                                                                                                                                                                                                                                                                                         | VCT                                                                                                                                                                    | 4" rubber                                                                                                                                                                                                                                 | Ptd GWB                                                                                                                                                                                                 | Ptd GWB                                                                                                                                                                                   |                                       |  |  |  |  |
| Corridor 2-111                                                                                                                                                                                                                                                                                                                                                                                                                                                                                                                                                                                                          | VCT                                                                                                                                                                    | 4" rubber                                                                                                                                                                                                                                 | Ptd GWB                                                                                                                                                                                                 | ACT                                                                                                                                                                                       |                                       |  |  |  |  |
| SECOND FLOOR                                                                                                                                                                                                                                                                                                                                                                                                                                                                                                                                                                                                            | COMMON ARE                                                                                                                                                             | A                                                                                                                                                                                                                                         | •                                                                                                                                                                                                       |                                                                                                                                                                                           | •                                     |  |  |  |  |
| Intermediate Landing Stair 2-1                                                                                                                                                                                                                                                                                                                                                                                                                                                                                                                                                                                          | VCT                                                                                                                                                                    | 4" rubber                                                                                                                                                                                                                                 | Ptd GWB                                                                                                                                                                                                 | Ptd GWB                                                                                                                                                                                   |                                       |  |  |  |  |
| Treads and Risers Stair 2-1                                                                                                                                                                                                                                                                                                                                                                                                                                                                                                                                                                                             | Rubber                                                                                                                                                                 | Ptd wood                                                                                                                                                                                                                                  | Ptd GWB                                                                                                                                                                                                 | Ptd GWB                                                                                                                                                                                   |                                       |  |  |  |  |
| Top Landing Stair 2-1                                                                                                                                                                                                                                                                                                                                                                                                                                                                                                                                                                                                   | VCT                                                                                                                                                                    | 4" rubber                                                                                                                                                                                                                                 | Ptd GWB                                                                                                                                                                                                 | Ptd GWB                                                                                                                                                                                   |                                       |  |  |  |  |
| Intermediate Landing Stair 2-2                                                                                                                                                                                                                                                                                                                                                                                                                                                                                                                                                                                          | VCT                                                                                                                                                                    | 4" rubber                                                                                                                                                                                                                                 | Ptd GWB                                                                                                                                                                                                 | Ptd GWB                                                                                                                                                                                   |                                       |  |  |  |  |
| Treads and Risers Stair 2-2                                                                                                                                                                                                                                                                                                                                                                                                                                                                                                                                                                                             | Rubber                                                                                                                                                                 | Ptd wood                                                                                                                                                                                                                                  | Ptd GWB                                                                                                                                                                                                 | Ptd GWB                                                                                                                                                                                   |                                       |  |  |  |  |
| Top Landing Stair 2-2                                                                                                                                                                                                                                                                                                                                                                                                                                                                                                                                                                                                   | VCT                                                                                                                                                                    | 4" rubber                                                                                                                                                                                                                                 | Ptd GWB                                                                                                                                                                                                 | Ptd GWB                                                                                                                                                                                   |                                       |  |  |  |  |
| Corridor 2-209                                                                                                                                                                                                                                                                                                                                                                                                                                                                                                                                                                                                          | VCT                                                                                                                                                                    | 4" rubber                                                                                                                                                                                                                                 | Ptd GWB                                                                                                                                                                                                 | ACT                                                                                                                                                                                       |                                       |  |  |  |  |
| THIRD FLOOR                                                                                                                                                                                                                                                                                                                                                                                                                                                                                                                                                                                                             | COMMON ARE                                                                                                                                                             | A                                                                                                                                                                                                                                         |                                                                                                                                                                                                         |                                                                                                                                                                                           |                                       |  |  |  |  |
| Intermediate Landing Stair 2-1                                                                                                                                                                                                                                                                                                                                                                                                                                                                                                                                                                                          | VCT                                                                                                                                                                    | 4" rubber                                                                                                                                                                                                                                 | Ptd GWB                                                                                                                                                                                                 | Ptd GWB                                                                                                                                                                                   |                                       |  |  |  |  |
| Treads and Risers Stair 2-1                                                                                                                                                                                                                                                                                                                                                                                                                                                                                                                                                                                             | Rubber                                                                                                                                                                 | Ptd wood                                                                                                                                                                                                                                  | Ptd GWB                                                                                                                                                                                                 | Ptd GWB                                                                                                                                                                                   |                                       |  |  |  |  |
| Top Landing Stair 2-1                                                                                                                                                                                                                                                                                                                                                                                                                                                                                                                                                                                                   | VCT                                                                                                                                                                    | 4" rubber                                                                                                                                                                                                                                 | Ptd GWB                                                                                                                                                                                                 | Ptd GWB                                                                                                                                                                                   |                                       |  |  |  |  |
|                                                                                                                                                                                                                                                                                                                                                                                                                                                                                                                                                                                                                         |                                                                                                                                                                        |                                                                                                                                                                                                                                           | DI LOM/D                                                                                                                                                                                                | D. I OME                                                                                                                                                                                  | <u> </u>                              |  |  |  |  |
| Intermediate Landing Stair 2-2                                                                                                                                                                                                                                                                                                                                                                                                                                                                                                                                                                                          | VCT                                                                                                                                                                    | 4" rubber                                                                                                                                                                                                                                 | Ptd GWB                                                                                                                                                                                                 | Ptd GWB                                                                                                                                                                                   |                                       |  |  |  |  |
|                                                                                                                                                                                                                                                                                                                                                                                                                                                                                                                                                                                                                         | VCT<br>Rubber                                                                                                                                                          | 4" rubber<br>Ptd wood                                                                                                                                                                                                                     | Ptd GWB Ptd GWB                                                                                                                                                                                         | Ptd GWB Ptd GWB                                                                                                                                                                           |                                       |  |  |  |  |
| Intermediate Landing Stair 2-2                                                                                                                                                                                                                                                                                                                                                                                                                                                                                                                                                                                          |                                                                                                                                                                        |                                                                                                                                                                                                                                           |                                                                                                                                                                                                         |                                                                                                                                                                                           |                                       |  |  |  |  |
| Intermediate Landing Stair 2-2 Treads and Risers Stair 2-2                                                                                                                                                                                                                                                                                                                                                                                                                                                                                                                                                              | Rubber                                                                                                                                                                 | Ptd wood                                                                                                                                                                                                                                  | Ptd GWB                                                                                                                                                                                                 | Ptd GWB                                                                                                                                                                                   |                                       |  |  |  |  |
| Intermediate Landing Stair 2-2 Treads and Risers Stair 2-2 Top Landing Stair 2-2 Corridor 2-309                                                                                                                                                                                                                                                                                                                                                                                                                                                                                                                         | Rubber<br>VCT                                                                                                                                                          | Ptd wood<br>4" rubber<br>4" rubber                                                                                                                                                                                                        | Ptd GWB<br>Ptd GWB                                                                                                                                                                                      | Ptd GWB<br>Ptd GWB                                                                                                                                                                        |                                       |  |  |  |  |
| Intermediate Landing Stair 2-2 Treads and Risers Stair 2-2 Top Landing Stair 2-2 Corridor 2-309  FOURTH FLOOR                                                                                                                                                                                                                                                                                                                                                                                                                                                                                                           | Rubber VCT VCT COMMON ARE                                                                                                                                              | Ptd wood<br>4" rubber<br>4" rubber                                                                                                                                                                                                        | Ptd GWB<br>Ptd GWB<br>Ptd GWB                                                                                                                                                                           | Ptd GWB<br>Ptd GWB<br>ACT                                                                                                                                                                 |                                       |  |  |  |  |
| Intermediate Landing Stair 2-2 Treads and Risers Stair 2-2 Top Landing Stair 2-2 Corridor 2-309                                                                                                                                                                                                                                                                                                                                                                                                                                                                                                                         | Rubber<br>VCT<br>VCT                                                                                                                                                   | Ptd wood 4" rubber 4" rubber                                                                                                                                                                                                              | Ptd GWB<br>Ptd GWB                                                                                                                                                                                      | Ptd GWB<br>Ptd GWB                                                                                                                                                                        |                                       |  |  |  |  |
| Intermediate Landing Stair 2-2 Treads and Risers Stair 2-2 Top Landing Stair 2-2 Corridor 2-309  FOURTH FLOOR  Intermediate Landing Stair 2-1 Treads and Risers Stair 2-1                                                                                                                                                                                                                                                                                                                                                                                                                                               | Rubber VCT VCT COMMON ARE                                                                                                                                              | Ptd wood 4" rubber 4" rubber  A  4" rubber                                                                                                                                                                                                | Ptd GWB Ptd GWB Ptd GWB                                                                                                                                                                                 | Ptd GWB Ptd GWB ACT Ptd GWB                                                                                                                                                               |                                       |  |  |  |  |
| Intermediate Landing Stair 2-2 Treads and Risers Stair 2-2 Top Landing Stair 2-2 Corridor 2-309  FOURTH FLOOR  Intermediate Landing Stair 2-1 Treads and Risers Stair 2-1 Top Landing Stair 2-1                                                                                                                                                                                                                                                                                                                                                                                                                         | Rubber VCT VCT COMMON ARE VCT Rubber                                                                                                                                   | Ptd wood 4" rubber 4" rubber  A  4" rubber  Ptd wood                                                                                                                                                                                      | Ptd GWB Ptd GWB Ptd GWB  Ptd GWB  Ptd GWB                                                                                                                                                               | Ptd GWB Ptd GWB ACT  Ptd GWB Ptd GWB                                                                                                                                                      |                                       |  |  |  |  |
| Intermediate Landing Stair 2-2 Treads and Risers Stair 2-2 Top Landing Stair 2-2 Corridor 2-309  FOURTH FLOOR  Intermediate Landing Stair 2-1 Treads and Risers Stair 2-1                                                                                                                                                                                                                                                                                                                                                                                                                                               | Rubber VCT VCT COMMON ARE VCT Rubber VCT                                                                                                                               | Ptd wood 4" rubber 4" rubber  A  4" rubber  Ptd wood 4" rubber                                                                                                                                                                            | Ptd GWB Ptd GWB Ptd GWB  Ptd GWB Ptd GWB Ptd GWB Ptd GWB                                                                                                                                                | Ptd GWB Ptd GWB ACT  Ptd GWB Ptd GWB Ptd GWB                                                                                                                                              |                                       |  |  |  |  |
| Intermediate Landing Stair 2-2 Treads and Risers Stair 2-2 Top Landing Stair 2-2 Corridor 2-309  FOURTH FLOOR  Intermediate Landing Stair 2-1 Treads and Risers Stair 2-1 Top Landing Stair 2-1 Intermediate Landing Stair 2-2 Treads and Risers Stair 2-2                                                                                                                                                                                                                                                                                                                                                              | Rubber VCT VCT COMMON ARE VCT Rubber VCT VCT                                                                                                                           | Ptd wood 4" rubber 4" rubber  A  4" rubber  Ptd wood 4" rubber  4" rubber                                                                                                                                                                 | Ptd GWB                                                                                                                                         | Ptd GWB Ptd GWB ACT  Ptd GWB Ptd GWB Ptd GWB Ptd GWB Ptd GWB                                                                                                                              |                                       |  |  |  |  |
| Intermediate Landing Stair 2-2 Treads and Risers Stair 2-2 Top Landing Stair 2-2 Corridor 2-309  FOURTH FLOOR  Intermediate Landing Stair 2-1 Treads and Risers Stair 2-1 Top Landing Stair 2-1 Intermediate Landing Stair 2-2                                                                                                                                                                                                                                                                                                                                                                                          | Rubber VCT VCT  COMMON ARE  VCT  Rubber  VCT  VCT  Rubber  VCT  Rubber                                                                                                 | Ptd wood 4" rubber 4" rubber  A  4" rubber Ptd wood 4" rubber 4" rubber Ptd wood                                                                                                                                                          | Ptd GWB                                                                                                                                 | Ptd GWB Ptd GWB ACT  Ptd GWB Ptd GWB Ptd GWB Ptd GWB Ptd GWB Ptd GWB                                                                                                                      |                                       |  |  |  |  |
| Intermediate Landing Stair 2-2 Treads and Risers Stair 2-2 Top Landing Stair 2-2 Corridor 2-309  FOURTH FLOOR  Intermediate Landing Stair 2-1 Treads and Risers Stair 2-1 Intermediate Landing Stair 2-1 Intermediate Landing Stair 2-2 Treads and Risers Stair 2-2 Treads and Risers Stair 2-2 Corridor 2-409                                                                                                                                                                                                                                                                                                          | Rubber VCT VCT COMMON ARE VCT Rubber VCT VCT Rubber VCT Rubber VCT Rubber VCT                                                                                          | Ptd wood 4" rubber 4" rubber  A  4" rubber Ptd wood 4" rubber 4" rubber Ptd wood 4" rubber Ptd wood 4" rubber                                                                                                                             | Ptd GWB                                                                                                                 | Ptd GWB Ptd GWB ACT  Ptd GWB                                                                                                              |                                       |  |  |  |  |
| Intermediate Landing Stair 2-2 Treads and Risers Stair 2-2 Top Landing Stair 2-2 Corridor 2-309  FOURTH FLOOR  Intermediate Landing Stair 2-1 Treads and Risers Stair 2-1 Intermediate Landing Stair 2-2 Treads and Risers Stair 2-2 Treads and Risers Stair 2-2 Treads and Risers Stair 2-2 Top Landing Stair 2-2 Corridor 2-409  FIFTH FLOOR COMM                                                                                                                                                                                                                                                                     | Rubber VCT VCT COMMON ARE VCT Rubber VCT VCT Rubber VCT VCT Rubber VCT VCT Rubber                                                                                      | Ptd wood 4" rubber 4" rubber  A  4" rubber Ptd wood 4" rubber 4" rubber Ptd wood 4" rubber Ptd wood 4" rubber Ptd wood 4" rubber                                                                                                          | Ptd GWB                                                                                                         | Ptd GWB Ptd GWB ACT  Ptd GWB ACT                                                                                                          |                                       |  |  |  |  |
| Intermediate Landing Stair 2-2 Treads and Risers Stair 2-2 Top Landing Stair 2-2 Corridor 2-309  FOURTH FLOOR Intermediate Landing Stair 2-1 Treads and Risers Stair 2-1 Top Landing Stair 2-1 Intermediate Landing Stair 2-2 Treads and Risers Stair 2-2 Treads and Risers Stair 2-2 Top Landing Stair 2-2 Corridor 2-409  FIFTH FLOOR COMM                                                                                                                                                                                                                                                                            | Rubber VCT VCT COMMON ARE VCT Rubber VCT Rubber VCT Rubber VCT VCT Rubber VCT VCT VCT VCT VCT VCT VCT VCT VCT                                                          | Ptd wood 4" rubber 4" rubber  A  4" rubber Ptd wood 4" rubber 4" rubber Ptd wood 4" rubber Ptd wood 4" rubber 4" rubber 4" rubber                                                                                                         | Ptd GWB                                                                                         | Ptd GWB Ptd GWB ACT  Ptd GWB                                                                              |                                       |  |  |  |  |
| Intermediate Landing Stair 2-2 Treads and Risers Stair 2-2 Top Landing Stair 2-2 Corridor 2-309  FOURTH FLOOR  Intermediate Landing Stair 2-1 Treads and Risers Stair 2-1 Intermediate Landing Stair 2-1 Intermediate Landing Stair 2-2 Treads and Risers Stair 2-2 Top Landing Stair 2-2 Corridor 2-409  FIFTH FLOOR COMM Intermediate Landing Stair 2-1 Treads and Risers Stair 2-1                                                                                                                                                                                                                                   | Rubber VCT VCT  COMMON ARE  VCT Rubber VCT VCT Rubber VCT                                                                          | Ptd wood 4" rubber 4" rubber  A  4" rubber Ptd wood 4" rubber 4" rubber Ptd wood 4" rubber Ptd wood 4" rubber 4" rubber 4" rubber Ptd wood 4" rubber                                                                                      | Ptd GWB                                                                                 | Ptd GWB Ptd GWB ACT  Ptd GWB                                                                      |                                       |  |  |  |  |
| Intermediate Landing Stair 2-2 Treads and Risers Stair 2-2 Top Landing Stair 2-2 Corridor 2-309  FOURTH FLOOR  Intermediate Landing Stair 2-1 Treads and Risers Stair 2-1 Intermediate Landing Stair 2-2 Treads and Risers Stair 2-2 Treads and Risers Stair 2-2 Top Landing Stair 2-2 Corridor 2-409  FIFTH FLOOR  Intermediate Landing Stair 2-1 Treads and Risers Stair 2-1 Top Landing Stair 2-1                                                                                                                                | Rubber VCT VCT COMMON ARE VCT Rubber VCT Rubber VCT                                                                                | Ptd wood 4" rubber 4" rubber  A" rubber Ptd wood 4" rubber 4" rubber Ptd wood 4" rubber Ptd wood 4" rubber 4" rubber Ptd wood 4" rubber 4" rubber                                                                                         | Ptd GWB                                                                         | Ptd GWB Ptd GWB ACT  Ptd GWB                                                              |                                       |  |  |  |  |
| Intermediate Landing Stair 2-2 Treads and Risers Stair 2-2 Top Landing Stair 2-2 Corridor 2-309  FOURTH FLOOR Intermediate Landing Stair 2-1 Treads and Risers Stair 2-1 Top Landing Stair 2-1 Intermediate Landing Stair 2-2 Treads and Risers Stair 2-2 Top Landing Stair 2-2 Corridor 2-409  FIFTH FLOOR Intermediate Landing Stair 2-1 Treads and Risers Stair 2-1 Treads and Risers Stair 2-1 Treads and Risers Stair 2-1 Top Landing Stair 2-1 Intermediate Landing Stair 2-1 Intermediate Landing Stair 2-2                                                                                                      | Rubber VCT VCT  COMMON ARE  VCT Rubber VCT Rubber VCT Rubber VCT                                                                   | Ptd wood 4" rubber 4" rubber  A  4" rubber Ptd wood 4" rubber Ptd wood 4" rubber Ptd wood 4" rubber 4" rubber 4" rubber 4" rubber 4" rubber                                                                                               | Ptd GWB                                                                         | Ptd GWB Ptd GWB ACT  Ptd GWB                                                              |                                       |  |  |  |  |
| Intermediate Landing Stair 2-2 Treads and Risers Stair 2-2 Top Landing Stair 2-2 Corridor 2-309  FOURTH FLOOR  Intermediate Landing Stair 2-1 Treads and Risers Stair 2-1 Intermediate Landing Stair 2-2 Treads and Risers Stair 2-2 Treads and Risers Stair 2-2 Top Landing Stair 2-2 Top Landing Stair 2-2 Corridor 2-409  FIFTH FLOOR COMM Intermediate Landing Stair 2-1 Treads and Risers Stair 2-1 Treads and Risers Stair 2-1 Intermediate Landing Stair 2-1 Intermediate Landing Stair 2-1 Intermediate Landing Stair 2-2 Treads and Risers Stair 2-2                                                           | Rubber VCT VCT  COMMON ARE  VCT Rubber VCT VCT Rubber VCT VCT VCT VCT VCT VCT VCT Rubber VCT Rubber VCT Rubber VCT Rubber VCT Rubber                                   | Ptd wood 4" rubber 4" rubber  A  4" rubber Ptd wood 4" rubber Ptd wood 4" rubber Ptd wood 4" rubber 4" rubber 4" rubber 4" rubber 4" rubber Ptd wood 4" rubber Ptd wood 4" rubber Ptd wood 4" rubber Ptd wood 4" rubber                   | Ptd GWB                         | Ptd GWB Ptd GWB ACT  Ptd GWB ACT  Ptd GWB                 |                                       |  |  |  |  |
| Intermediate Landing Stair 2-2 Treads and Risers Stair 2-2 Top Landing Stair 2-2 Corridor 2-309  FOURTH FLOOR  Intermediate Landing Stair 2-1 Treads and Risers Stair 2-1 Intermediate Landing Stair 2-2 Treads and Risers Stair 2-2 Treads and Risers Stair 2-2 Top Landing Stair 2-2 Corridor 2-409  FIFTH FLOOR  Intermediate Landing Stair 2-1 Treads and Risers Stair 2-1 Treads and Risers Stair 2-1 Intermediate Landing Stair 2-1 Intermediate Landing Stair 2-1 Intermediate Landing Stair 2-2 Treads and Risers Stair 2-2 | Rubber VCT VCT  COMMON ARE  VCT Rubber VCT Rubber VCT VCT VCT VCT VCT VCT Rubber VCT VCT Rubber VCT Rubber VCT Rubber VCT Rubber VCT Rubber VCT VCT VCT Rubber VCT VCT | Ptd wood 4" rubber  4" rubber  A" rubber  Ptd wood 4" rubber  Ptd wood 4" rubber  Ptd wood 4" rubber  4" rubber  4" rubber  4" rubber  Ptd wood 4" rubber | Ptd GWB | Ptd GWB Ptd GWB ACT  Ptd GWB ACT  Ptd GWB |                                       |  |  |  |  |
| Intermediate Landing Stair 2-2 Treads and Risers Stair 2-2 Top Landing Stair 2-2 Corridor 2-309  FOURTH FLOOR  Intermediate Landing Stair 2-1 Treads and Risers Stair 2-1 Intermediate Landing Stair 2-2 Treads and Risers Stair 2-2 Treads and Risers Stair 2-2 Top Landing Stair 2-2 Top Landing Stair 2-2 Corridor 2-409  FIFTH FLOOR COMM Intermediate Landing Stair 2-1 Treads and Risers Stair 2-1 Treads and Risers Stair 2-1 Intermediate Landing Stair 2-1 Intermediate Landing Stair 2-1 Intermediate Landing Stair 2-2 Treads and Risers Stair 2-2                                                           | Rubber VCT VCT  COMMON ARE  VCT Rubber VCT VCT Rubber VCT VCT VCT VCT VCT VCT VCT Rubber VCT Rubber VCT Rubber VCT Rubber VCT Rubber                                   | Ptd wood 4" rubber 4" rubber  A  4" rubber Ptd wood 4" rubber Ptd wood 4" rubber Ptd wood 4" rubber 4" rubber 4" rubber 4" rubber 4" rubber Ptd wood 4" rubber Ptd wood 4" rubber Ptd wood 4" rubber Ptd wood 4" rubber                   | Ptd GWB                         | Ptd GWB Ptd GWB ACT  Ptd GWB ACT  Ptd GWB                 |                                       |  |  |  |  |