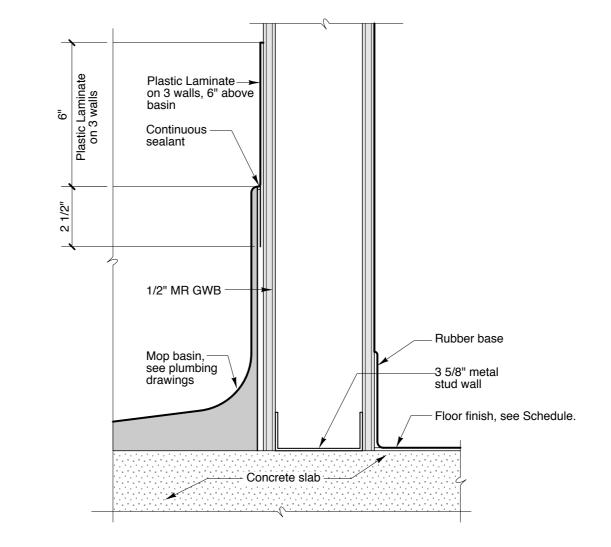

## FINISH SCHEDULES

| Room Name                      | Floor                   | Base             | Walls            | Ceiling   | Remarks                               |  |  |  |
|--------------------------------|-------------------------|------------------|------------------|-----------|---------------------------------------|--|--|--|
| BASEMENT                       | COMMUNITY / COMMON AREA |                  |                  |           |                                       |  |  |  |
| Community Room 1-B01           | VCT                     | 4" rubber        | Ptd GWB          | Ptd GWB   |                                       |  |  |  |
| Office                         | VCT                     | 4" rubber        | Ptd GWB          | Ptd GWB   |                                       |  |  |  |
| Toilet                         | VCT                     | 4" rubber        | Ptd GWB          | Ptd GWB   |                                       |  |  |  |
| Mop Basin Closet               | Mop Basin               | 4" rubber        | Ptd GWB          | Ptd GWB   |                                       |  |  |  |
| Mechanical Room 1-B02          | Concrete                | 4" rubber        | Ptd GWB          | Ptd GWB   |                                       |  |  |  |
| Laundry Room 1-B03             | VCT                     | 4" rubber        | Ptd GWB          | Ptd GWB   |                                       |  |  |  |
| Vestibule 1-B04                | VCT                     | 4" rubber        | Ptd GWB          | Ptd GWB   |                                       |  |  |  |
| Vestibule 1-B05                | VCT                     | 4" rubber        | Ptd GWB          | Ptd GWB   |                                       |  |  |  |
| Elevator Machine Room 1-B06    | Concrete                | 4" rubber        | Ptd CMU/Conc.    | Ptd GWB   |                                       |  |  |  |
| Elevator Cab                   | VCT                     | Plastic laminate | Plastic laminate | Suspended | Ceiling per Manuf. complete selection |  |  |  |
| Tenant's Storage 1-B07         | VCT                     | 4" rubber        | Ptd OSB          | Ptd GWB   |                                       |  |  |  |
| FIRST FLOOR                    | COMMON AREA             |                  |                  |           |                                       |  |  |  |
| Bottom Landing Stair 1-1       | VCT                     | 4" rubber        | Ptd GWB          | Ptd GWB   |                                       |  |  |  |
| Treads and Risers Stair 1-1    | Rubber                  | Ptd wood         | Ptd GWB          | Ptd GWB   |                                       |  |  |  |
| Top Landing Stair 1-1          | VCT                     | 4" rubber        | Ptd GWB          | Ptd GWB   |                                       |  |  |  |
| Ramp Stair 1-1                 | Rubber                  | 4" rubber        | Ptd GWB          | Ptd GWB   |                                       |  |  |  |
| Bottom Landing Stair 1-2       | VCT                     | 4" rubber        | Ptd GWB          | Ptd GWB   |                                       |  |  |  |
| Treads and Risers Stair 1-2    | Rubber                  | Ptd wood         | Ptd GWB          | Ptd GWB   |                                       |  |  |  |
| Top Landing Stair 1-2          | VCT                     | 4" rubber        | Ptd GWB          | Ptd GWB   |                                       |  |  |  |
| Ramp Stair 1-2                 | Rubber                  | 4" rubber        | Ptd GWB          | Ptd GWB   |                                       |  |  |  |
| Corridor 1-109                 | VCT                     | 4" rubber        | Ptd GWB          | ACT       |                                       |  |  |  |
| SECOND FLOOR                   | COMMON ARE              | ΞA               |                  |           |                                       |  |  |  |
| Intermediate Landing Stair 1-1 | VCT                     | 4" rubber        | Ptd GWB          | Ptd GWB   |                                       |  |  |  |
| Treads and Risers Stair 1-1    | Rubber                  | Ptd wood         | Ptd GWB          | Ptd GWB   |                                       |  |  |  |
| Top Landing Stair 1-1          | VCT                     | 4" rubber        | Ptd GWB          | Ptd GWB   |                                       |  |  |  |
| Intermediate Landing Stair 1-2 | VCT                     | 4" rubber        | Ptd GWB          | Ptd GWB   |                                       |  |  |  |
| Treads and Risers Stair 1-2    | Rubber                  | Ptd wood         | Ptd GWB          | Ptd GWB   |                                       |  |  |  |
| Top Landing Stair 1-2          | VCT                     | 4" rubber        | Ptd GWB          | Ptd GWB   |                                       |  |  |  |
| Corridor 1-209                 | VCT                     | 4" rubber        | Ptd GWB          | ACT       |                                       |  |  |  |
| THIRD FLOOR COMM               | ION AREA                |                  |                  |           |                                       |  |  |  |
| Intermediate Landing Stair 1-1 | VCT                     | 4" rubber        | Ptd GWB          | Ptd GWB   |                                       |  |  |  |
| Treads and Risers Stair 1-1    | Rubber                  | Ptd wood         | Ptd GWB          | Ptd GWB   |                                       |  |  |  |
| Top Landing Stair 1-1          | VCT                     | 4" rubber        | Ptd GWB          | Ptd GWB   |                                       |  |  |  |
| Intermediate Landing Stair 1-2 | VCT                     | 4" rubber        | Ptd GWB          | Ptd GWB   |                                       |  |  |  |
| Treads and Risers Stair 1-2    | Rubber                  | Ptd wood         | Ptd GWB          | Ptd GWB   |                                       |  |  |  |
| Top Landing Stair 1-2          | VCT                     | 4" rubber        | Ptd GWB          | Ptd GWB   |                                       |  |  |  |
| Corridor 1-309                 | VCT                     | 4" rubber        | Ptd GWB          | ACT       |                                       |  |  |  |
|                                |                         |                  | . — — —          |           |                                       |  |  |  |

| Room Name                                                                                                                                                                                                                                                                                                                                                                                                                                                                                                                                                                                                               | Floor                                                                                                                                                                  | Base                                                                                                                                                                                                                                      | Walls                                                                                                                                                                                                   | Ceiling                                                                                                                                                                                   | Remarks                               |  |  |  |  |
|-------------------------------------------------------------------------------------------------------------------------------------------------------------------------------------------------------------------------------------------------------------------------------------------------------------------------------------------------------------------------------------------------------------------------------------------------------------------------------------------------------------------------------------------------------------------------------------------------------------------------|------------------------------------------------------------------------------------------------------------------------------------------------------------------------|-------------------------------------------------------------------------------------------------------------------------------------------------------------------------------------------------------------------------------------------|---------------------------------------------------------------------------------------------------------------------------------------------------------------------------------------------------------|-------------------------------------------------------------------------------------------------------------------------------------------------------------------------------------------|---------------------------------------|--|--|--|--|
| FIRST FLOOR                                                                                                                                                                                                                                                                                                                                                                                                                                                                                                                                                                                                             | COMMON AREA                                                                                                                                                            |                                                                                                                                                                                                                                           |                                                                                                                                                                                                         |                                                                                                                                                                                           |                                       |  |  |  |  |
| Bottom Landing Stair 1-1                                                                                                                                                                                                                                                                                                                                                                                                                                                                                                                                                                                                | VCT                                                                                                                                                                    | 4" rubber                                                                                                                                                                                                                                 | Ptd GWB                                                                                                                                                                                                 | Ptd GWB                                                                                                                                                                                   | 1                                     |  |  |  |  |
| Treads and Risers Stair 1-1                                                                                                                                                                                                                                                                                                                                                                                                                                                                                                                                                                                             | Rubber                                                                                                                                                                 | Ptd wood                                                                                                                                                                                                                                  | Ptd GWB                                                                                                                                                                                                 | Ptd GWB                                                                                                                                                                                   |                                       |  |  |  |  |
| Top Landing Stair 1-1                                                                                                                                                                                                                                                                                                                                                                                                                                                                                                                                                                                                   | VCT                                                                                                                                                                    | 4" rubber                                                                                                                                                                                                                                 | Ptd GWB                                                                                                                                                                                                 | Ptd GWB                                                                                                                                                                                   |                                       |  |  |  |  |
| Bottom Landing Stair 1-2                                                                                                                                                                                                                                                                                                                                                                                                                                                                                                                                                                                                | VCT                                                                                                                                                                    | 4" rubber                                                                                                                                                                                                                                 | Ptd GWB                                                                                                                                                                                                 | Ptd GWB                                                                                                                                                                                   |                                       |  |  |  |  |
| Treads and Risers Stair 1-2                                                                                                                                                                                                                                                                                                                                                                                                                                                                                                                                                                                             | Rubber                                                                                                                                                                 | Ptd wood                                                                                                                                                                                                                                  | Ptd GWB                                                                                                                                                                                                 | Ptd GWB                                                                                                                                                                                   |                                       |  |  |  |  |
| Top Landing Stair 1-2                                                                                                                                                                                                                                                                                                                                                                                                                                                                                                                                                                                                   | VCT                                                                                                                                                                    | 4" rubber                                                                                                                                                                                                                                 | Ptd GWB                                                                                                                                                                                                 | Ptd GWB                                                                                                                                                                                   |                                       |  |  |  |  |
| Ramp Stair 1-2                                                                                                                                                                                                                                                                                                                                                                                                                                                                                                                                                                                                          | Rubber                                                                                                                                                                 | 4" rubber                                                                                                                                                                                                                                 | Ptd GWB                                                                                                                                                                                                 | Ptd GWB                                                                                                                                                                                   |                                       |  |  |  |  |
| Laundry 2-106                                                                                                                                                                                                                                                                                                                                                                                                                                                                                                                                                                                                           | VCT                                                                                                                                                                    | 4" rubber                                                                                                                                                                                                                                 | Ptd GWB                                                                                                                                                                                                 | Ptd GWB                                                                                                                                                                                   |                                       |  |  |  |  |
| Mechnical Room 2-107                                                                                                                                                                                                                                                                                                                                                                                                                                                                                                                                                                                                    | Concrete                                                                                                                                                               | 4" rubber                                                                                                                                                                                                                                 | Ptd GWB                                                                                                                                                                                                 | Ptd GWB                                                                                                                                                                                   |                                       |  |  |  |  |
| Corridor 2-108                                                                                                                                                                                                                                                                                                                                                                                                                                                                                                                                                                                                          | VCT                                                                                                                                                                    | 4" rubber                                                                                                                                                                                                                                 | Ptd GWB                                                                                                                                                                                                 | ACT                                                                                                                                                                                       |                                       |  |  |  |  |
| Elevator Machine Room 2-109                                                                                                                                                                                                                                                                                                                                                                                                                                                                                                                                                                                             | VCT                                                                                                                                                                    | 4" rubber                                                                                                                                                                                                                                 | Ptd GWB                                                                                                                                                                                                 | Ptd GWB                                                                                                                                                                                   |                                       |  |  |  |  |
| Elevator Cab                                                                                                                                                                                                                                                                                                                                                                                                                                                                                                                                                                                                            | VCT                                                                                                                                                                    | Plastic laminate                                                                                                                                                                                                                          | Plastic laminate                                                                                                                                                                                        | Suspended                                                                                                                                                                                 | Ceiling per Manuf. complete selection |  |  |  |  |
| Vestibule 2-110                                                                                                                                                                                                                                                                                                                                                                                                                                                                                                                                                                                                         | VCT                                                                                                                                                                    | 4" rubber                                                                                                                                                                                                                                 | Ptd GWB                                                                                                                                                                                                 | Ptd GWB                                                                                                                                                                                   |                                       |  |  |  |  |
| Corridor 2-111                                                                                                                                                                                                                                                                                                                                                                                                                                                                                                                                                                                                          | VCT                                                                                                                                                                    | 4" rubber                                                                                                                                                                                                                                 | Ptd GWB                                                                                                                                                                                                 | ACT                                                                                                                                                                                       |                                       |  |  |  |  |
| SECOND FLOOR                                                                                                                                                                                                                                                                                                                                                                                                                                                                                                                                                                                                            | COMMON ARE                                                                                                                                                             | A                                                                                                                                                                                                                                         | •                                                                                                                                                                                                       |                                                                                                                                                                                           | •                                     |  |  |  |  |
| Intermediate Landing Stair 2-1                                                                                                                                                                                                                                                                                                                                                                                                                                                                                                                                                                                          | VCT                                                                                                                                                                    | 4" rubber                                                                                                                                                                                                                                 | Ptd GWB                                                                                                                                                                                                 | Ptd GWB                                                                                                                                                                                   |                                       |  |  |  |  |
| Treads and Risers Stair 2-1                                                                                                                                                                                                                                                                                                                                                                                                                                                                                                                                                                                             | Rubber                                                                                                                                                                 | Ptd wood                                                                                                                                                                                                                                  | Ptd GWB                                                                                                                                                                                                 | Ptd GWB                                                                                                                                                                                   |                                       |  |  |  |  |
| Top Landing Stair 2-1                                                                                                                                                                                                                                                                                                                                                                                                                                                                                                                                                                                                   | VCT                                                                                                                                                                    | 4" rubber                                                                                                                                                                                                                                 | Ptd GWB                                                                                                                                                                                                 | Ptd GWB                                                                                                                                                                                   |                                       |  |  |  |  |
| Intermediate Landing Stair 2-2                                                                                                                                                                                                                                                                                                                                                                                                                                                                                                                                                                                          | VCT                                                                                                                                                                    | 4" rubber                                                                                                                                                                                                                                 | Ptd GWB                                                                                                                                                                                                 | Ptd GWB                                                                                                                                                                                   |                                       |  |  |  |  |
| Treads and Risers Stair 2-2                                                                                                                                                                                                                                                                                                                                                                                                                                                                                                                                                                                             | Rubber                                                                                                                                                                 | Ptd wood                                                                                                                                                                                                                                  | Ptd GWB                                                                                                                                                                                                 | Ptd GWB                                                                                                                                                                                   |                                       |  |  |  |  |
| Top Landing Stair 2-2                                                                                                                                                                                                                                                                                                                                                                                                                                                                                                                                                                                                   | VCT                                                                                                                                                                    | 4" rubber                                                                                                                                                                                                                                 | Ptd GWB                                                                                                                                                                                                 | Ptd GWB                                                                                                                                                                                   |                                       |  |  |  |  |
| Corridor 2-209                                                                                                                                                                                                                                                                                                                                                                                                                                                                                                                                                                                                          | VCT                                                                                                                                                                    | 4" rubber                                                                                                                                                                                                                                 | Ptd GWB                                                                                                                                                                                                 | ACT                                                                                                                                                                                       |                                       |  |  |  |  |
| THIRD FLOOR                                                                                                                                                                                                                                                                                                                                                                                                                                                                                                                                                                                                             | COMMON ARE                                                                                                                                                             | A                                                                                                                                                                                                                                         |                                                                                                                                                                                                         |                                                                                                                                                                                           |                                       |  |  |  |  |
| Intermediate Landing Stair 2-1                                                                                                                                                                                                                                                                                                                                                                                                                                                                                                                                                                                          | VCT                                                                                                                                                                    | 4" rubber                                                                                                                                                                                                                                 | Ptd GWB                                                                                                                                                                                                 | Ptd GWB                                                                                                                                                                                   |                                       |  |  |  |  |
| Treads and Risers Stair 2-1                                                                                                                                                                                                                                                                                                                                                                                                                                                                                                                                                                                             | Rubber                                                                                                                                                                 | Ptd wood                                                                                                                                                                                                                                  | Ptd GWB                                                                                                                                                                                                 | Ptd GWB                                                                                                                                                                                   |                                       |  |  |  |  |
| Top Landing Stair 2-1                                                                                                                                                                                                                                                                                                                                                                                                                                                                                                                                                                                                   | VCT                                                                                                                                                                    | 4" rubber                                                                                                                                                                                                                                 | Ptd GWB                                                                                                                                                                                                 | Ptd GWB                                                                                                                                                                                   |                                       |  |  |  |  |
|                                                                                                                                                                                                                                                                                                                                                                                                                                                                                                                                                                                                                         |                                                                                                                                                                        |                                                                                                                                                                                                                                           | DI LOM/D                                                                                                                                                                                                | D. I OME                                                                                                                                                                                  | <u> </u>                              |  |  |  |  |
| Intermediate Landing Stair 2-2                                                                                                                                                                                                                                                                                                                                                                                                                                                                                                                                                                                          | VCT                                                                                                                                                                    | 4" rubber                                                                                                                                                                                                                                 | Ptd GWB                                                                                                                                                                                                 | Ptd GWB                                                                                                                                                                                   |                                       |  |  |  |  |
|                                                                                                                                                                                                                                                                                                                                                                                                                                                                                                                                                                                                                         | VCT<br>Rubber                                                                                                                                                          | 4" rubber<br>Ptd wood                                                                                                                                                                                                                     | Ptd GWB Ptd GWB                                                                                                                                                                                         | Ptd GWB Ptd GWB                                                                                                                                                                           |                                       |  |  |  |  |
| Intermediate Landing Stair 2-2                                                                                                                                                                                                                                                                                                                                                                                                                                                                                                                                                                                          |                                                                                                                                                                        |                                                                                                                                                                                                                                           |                                                                                                                                                                                                         |                                                                                                                                                                                           |                                       |  |  |  |  |
| Intermediate Landing Stair 2-2 Treads and Risers Stair 2-2                                                                                                                                                                                                                                                                                                                                                                                                                                                                                                                                                              | Rubber                                                                                                                                                                 | Ptd wood                                                                                                                                                                                                                                  | Ptd GWB                                                                                                                                                                                                 | Ptd GWB                                                                                                                                                                                   |                                       |  |  |  |  |
| Intermediate Landing Stair 2-2 Treads and Risers Stair 2-2 Top Landing Stair 2-2 Corridor 2-309                                                                                                                                                                                                                                                                                                                                                                                                                                                                                                                         | Rubber<br>VCT                                                                                                                                                          | Ptd wood<br>4" rubber<br>4" rubber                                                                                                                                                                                                        | Ptd GWB<br>Ptd GWB                                                                                                                                                                                      | Ptd GWB<br>Ptd GWB                                                                                                                                                                        |                                       |  |  |  |  |
| Intermediate Landing Stair 2-2 Treads and Risers Stair 2-2 Top Landing Stair 2-2 Corridor 2-309  FOURTH FLOOR                                                                                                                                                                                                                                                                                                                                                                                                                                                                                                           | Rubber VCT VCT COMMON ARE                                                                                                                                              | Ptd wood<br>4" rubber<br>4" rubber                                                                                                                                                                                                        | Ptd GWB<br>Ptd GWB<br>Ptd GWB                                                                                                                                                                           | Ptd GWB<br>Ptd GWB<br>ACT                                                                                                                                                                 |                                       |  |  |  |  |
| Intermediate Landing Stair 2-2 Treads and Risers Stair 2-2 Top Landing Stair 2-2 Corridor 2-309                                                                                                                                                                                                                                                                                                                                                                                                                                                                                                                         | Rubber<br>VCT<br>VCT                                                                                                                                                   | Ptd wood 4" rubber 4" rubber                                                                                                                                                                                                              | Ptd GWB<br>Ptd GWB                                                                                                                                                                                      | Ptd GWB<br>Ptd GWB                                                                                                                                                                        |                                       |  |  |  |  |
| Intermediate Landing Stair 2-2 Treads and Risers Stair 2-2 Top Landing Stair 2-2 Corridor 2-309  FOURTH FLOOR  Intermediate Landing Stair 2-1 Treads and Risers Stair 2-1                                                                                                                                                                                                                                                                                                                                                                                                                                               | Rubber VCT VCT COMMON ARE                                                                                                                                              | Ptd wood 4" rubber 4" rubber  A  4" rubber                                                                                                                                                                                                | Ptd GWB Ptd GWB Ptd GWB                                                                                                                                                                                 | Ptd GWB Ptd GWB ACT Ptd GWB                                                                                                                                                               |                                       |  |  |  |  |
| Intermediate Landing Stair 2-2 Treads and Risers Stair 2-2 Top Landing Stair 2-2 Corridor 2-309  FOURTH FLOOR  Intermediate Landing Stair 2-1 Treads and Risers Stair 2-1 Top Landing Stair 2-1                                                                                                                                                                                                                                                                                                                                                                                                                         | Rubber VCT VCT COMMON ARE VCT Rubber                                                                                                                                   | Ptd wood 4" rubber 4" rubber  A  4" rubber  Ptd wood                                                                                                                                                                                      | Ptd GWB Ptd GWB Ptd GWB  Ptd GWB  Ptd GWB                                                                                                                                                               | Ptd GWB Ptd GWB ACT  Ptd GWB Ptd GWB                                                                                                                                                      |                                       |  |  |  |  |
| Intermediate Landing Stair 2-2 Treads and Risers Stair 2-2 Top Landing Stair 2-2 Corridor 2-309  FOURTH FLOOR  Intermediate Landing Stair 2-1 Treads and Risers Stair 2-1                                                                                                                                                                                                                                                                                                                                                                                                                                               | Rubber VCT VCT COMMON ARE VCT Rubber VCT                                                                                                                               | Ptd wood 4" rubber 4" rubber  A  4" rubber  Ptd wood 4" rubber                                                                                                                                                                            | Ptd GWB Ptd GWB Ptd GWB  Ptd GWB Ptd GWB Ptd GWB Ptd GWB                                                                                                                                                | Ptd GWB Ptd GWB ACT  Ptd GWB Ptd GWB Ptd GWB                                                                                                                                              |                                       |  |  |  |  |
| Intermediate Landing Stair 2-2 Treads and Risers Stair 2-2 Top Landing Stair 2-2 Corridor 2-309  FOURTH FLOOR  Intermediate Landing Stair 2-1 Treads and Risers Stair 2-1 Top Landing Stair 2-1 Intermediate Landing Stair 2-2 Treads and Risers Stair 2-2                                                                                                                                                                                                                                                                                                                                                              | Rubber VCT VCT COMMON ARE VCT Rubber VCT VCT                                                                                                                           | Ptd wood 4" rubber 4" rubber  A  4" rubber  Ptd wood 4" rubber  4" rubber                                                                                                                                                                 | Ptd GWB                                                                                                                                         | Ptd GWB Ptd GWB ACT  Ptd GWB Ptd GWB Ptd GWB Ptd GWB Ptd GWB                                                                                                                              |                                       |  |  |  |  |
| Intermediate Landing Stair 2-2 Treads and Risers Stair 2-2 Top Landing Stair 2-2 Corridor 2-309  FOURTH FLOOR  Intermediate Landing Stair 2-1 Treads and Risers Stair 2-1 Top Landing Stair 2-1 Intermediate Landing Stair 2-2                                                                                                                                                                                                                                                                                                                                                                                          | Rubber VCT VCT  COMMON ARE  VCT  Rubber  VCT  VCT  Rubber  VCT  Rubber                                                                                                 | Ptd wood 4" rubber 4" rubber  A  4" rubber Ptd wood 4" rubber 4" rubber Ptd wood                                                                                                                                                          | Ptd GWB                                                                                                                                 | Ptd GWB Ptd GWB ACT  Ptd GWB Ptd GWB Ptd GWB Ptd GWB Ptd GWB Ptd GWB                                                                                                                      |                                       |  |  |  |  |
| Intermediate Landing Stair 2-2 Treads and Risers Stair 2-2 Top Landing Stair 2-2 Corridor 2-309  FOURTH FLOOR  Intermediate Landing Stair 2-1 Treads and Risers Stair 2-1 Intermediate Landing Stair 2-1 Intermediate Landing Stair 2-2 Treads and Risers Stair 2-2 Treads and Risers Stair 2-2 Corridor 2-409                                                                                                                                                                                                                                                                                                          | Rubber VCT VCT COMMON ARE VCT Rubber VCT VCT Rubber VCT Rubber VCT Rubber VCT                                                                                          | Ptd wood 4" rubber 4" rubber  A  4" rubber Ptd wood 4" rubber 4" rubber Ptd wood 4" rubber Ptd wood 4" rubber                                                                                                                             | Ptd GWB                                                                                                                 | Ptd GWB Ptd GWB ACT  Ptd GWB                                                                                                              |                                       |  |  |  |  |
| Intermediate Landing Stair 2-2 Treads and Risers Stair 2-2 Top Landing Stair 2-2 Corridor 2-309  FOURTH FLOOR  Intermediate Landing Stair 2-1 Treads and Risers Stair 2-1 Intermediate Landing Stair 2-2 Treads and Risers Stair 2-2 Treads and Risers Stair 2-2 Treads and Risers Stair 2-2 Top Landing Stair 2-2 Corridor 2-409  FIFTH FLOOR COMM                                                                                                                                                                                                                                                                     | Rubber VCT VCT COMMON ARE VCT Rubber VCT VCT Rubber VCT VCT Rubber VCT VCT Rubber                                                                                      | Ptd wood 4" rubber 4" rubber  A  4" rubber Ptd wood 4" rubber 4" rubber Ptd wood 4" rubber Ptd wood 4" rubber Ptd wood 4" rubber                                                                                                          | Ptd GWB                                                                                                         | Ptd GWB Ptd GWB ACT  Ptd GWB ACT                                                                                                          |                                       |  |  |  |  |
| Intermediate Landing Stair 2-2 Treads and Risers Stair 2-2 Top Landing Stair 2-2 Corridor 2-309  FOURTH FLOOR Intermediate Landing Stair 2-1 Treads and Risers Stair 2-1 Top Landing Stair 2-1 Intermediate Landing Stair 2-2 Treads and Risers Stair 2-2 Treads and Risers Stair 2-2 Top Landing Stair 2-2 Corridor 2-409  FIFTH FLOOR COMM                                                                                                                                                                                                                                                                            | Rubber VCT VCT COMMON ARE VCT Rubber VCT Rubber VCT Rubber VCT VCT Rubber VCT VCT VCT VCT VCT VCT VCT VCT VCT                                                          | Ptd wood 4" rubber 4" rubber  A  4" rubber Ptd wood 4" rubber 4" rubber Ptd wood 4" rubber Ptd wood 4" rubber 4" rubber 4" rubber                                                                                                         | Ptd GWB                                                                                         | Ptd GWB Ptd GWB ACT  Ptd GWB                                                                              |                                       |  |  |  |  |
| Intermediate Landing Stair 2-2 Treads and Risers Stair 2-2 Top Landing Stair 2-2 Corridor 2-309  FOURTH FLOOR  Intermediate Landing Stair 2-1 Treads and Risers Stair 2-1 Intermediate Landing Stair 2-1 Intermediate Landing Stair 2-2 Treads and Risers Stair 2-2 Top Landing Stair 2-2 Corridor 2-409  FIFTH FLOOR COMM Intermediate Landing Stair 2-1 Treads and Risers Stair 2-1                                                                                                                                                                                                                                   | Rubber VCT VCT  COMMON ARE  VCT Rubber VCT VCT Rubber VCT                                                                          | Ptd wood 4" rubber 4" rubber  A  4" rubber Ptd wood 4" rubber 4" rubber Ptd wood 4" rubber Ptd wood 4" rubber 4" rubber 4" rubber Ptd wood 4" rubber                                                                                      | Ptd GWB                                                                                 | Ptd GWB Ptd GWB ACT  Ptd GWB                                                                      |                                       |  |  |  |  |
| Intermediate Landing Stair 2-2 Treads and Risers Stair 2-2 Top Landing Stair 2-2 Corridor 2-309  FOURTH FLOOR  Intermediate Landing Stair 2-1 Treads and Risers Stair 2-1 Intermediate Landing Stair 2-2 Treads and Risers Stair 2-2 Treads and Risers Stair 2-2 Top Landing Stair 2-2 Corridor 2-409  FIFTH FLOOR  Intermediate Landing Stair 2-1 Treads and Risers Stair 2-1 Top Landing Stair 2-1                                                                                                                                | Rubber VCT VCT COMMON ARE VCT Rubber VCT Rubber VCT                                                                                | Ptd wood 4" rubber 4" rubber  A" rubber Ptd wood 4" rubber 4" rubber Ptd wood 4" rubber Ptd wood 4" rubber 4" rubber Ptd wood 4" rubber 4" rubber                                                                                         | Ptd GWB                                                                         | Ptd GWB Ptd GWB ACT  Ptd GWB                                                              |                                       |  |  |  |  |
| Intermediate Landing Stair 2-2 Treads and Risers Stair 2-2 Top Landing Stair 2-2 Corridor 2-309  FOURTH FLOOR Intermediate Landing Stair 2-1 Treads and Risers Stair 2-1 Top Landing Stair 2-1 Intermediate Landing Stair 2-2 Treads and Risers Stair 2-2 Top Landing Stair 2-2 Corridor 2-409  FIFTH FLOOR Intermediate Landing Stair 2-1 Treads and Risers Stair 2-1 Treads and Risers Stair 2-1 Treads and Risers Stair 2-1 Top Landing Stair 2-1 Intermediate Landing Stair 2-1 Intermediate Landing Stair 2-2                                                                                                      | Rubber VCT VCT  COMMON ARE  VCT Rubber VCT Rubber VCT Rubber VCT                                                                   | Ptd wood 4" rubber 4" rubber  A  4" rubber Ptd wood 4" rubber Ptd wood 4" rubber Ptd wood 4" rubber 4" rubber 4" rubber 4" rubber 4" rubber                                                                                               | Ptd GWB                                                                         | Ptd GWB Ptd GWB ACT  Ptd GWB                                                              |                                       |  |  |  |  |
| Intermediate Landing Stair 2-2 Treads and Risers Stair 2-2 Top Landing Stair 2-2 Corridor 2-309  FOURTH FLOOR  Intermediate Landing Stair 2-1 Treads and Risers Stair 2-1 Intermediate Landing Stair 2-2 Treads and Risers Stair 2-2 Treads and Risers Stair 2-2 Top Landing Stair 2-2 Top Landing Stair 2-2 Corridor 2-409  FIFTH FLOOR COMM Intermediate Landing Stair 2-1 Treads and Risers Stair 2-1 Treads and Risers Stair 2-1 Intermediate Landing Stair 2-1 Intermediate Landing Stair 2-1 Intermediate Landing Stair 2-2 Treads and Risers Stair 2-2                                                           | Rubber VCT VCT  COMMON ARE  VCT Rubber VCT VCT Rubber VCT VCT VCT VCT VCT VCT VCT Rubber VCT Rubber VCT Rubber VCT Rubber VCT Rubber                                   | Ptd wood 4" rubber 4" rubber  A  4" rubber Ptd wood 4" rubber Ptd wood 4" rubber Ptd wood 4" rubber 4" rubber 4" rubber 4" rubber 4" rubber Ptd wood 4" rubber Ptd wood 4" rubber Ptd wood 4" rubber Ptd wood 4" rubber                   | Ptd GWB                         | Ptd GWB Ptd GWB ACT  Ptd GWB ACT  Ptd GWB                 |                                       |  |  |  |  |
| Intermediate Landing Stair 2-2 Treads and Risers Stair 2-2 Top Landing Stair 2-2 Corridor 2-309  FOURTH FLOOR  Intermediate Landing Stair 2-1 Treads and Risers Stair 2-1 Intermediate Landing Stair 2-2 Treads and Risers Stair 2-2 Treads and Risers Stair 2-2 Top Landing Stair 2-2 Corridor 2-409  FIFTH FLOOR  Intermediate Landing Stair 2-1 Treads and Risers Stair 2-1 Treads and Risers Stair 2-1 Intermediate Landing Stair 2-1 Intermediate Landing Stair 2-1 Intermediate Landing Stair 2-2 Treads and Risers Stair 2-2 | Rubber VCT VCT  COMMON ARE  VCT Rubber VCT Rubber VCT VCT VCT VCT VCT VCT Rubber VCT VCT Rubber VCT Rubber VCT Rubber VCT Rubber VCT Rubber VCT VCT VCT Rubber VCT VCT | Ptd wood 4" rubber  4" rubber  A" rubber  Ptd wood 4" rubber  Ptd wood 4" rubber  Ptd wood 4" rubber  4" rubber  4" rubber  4" rubber  Ptd wood 4" rubber | Ptd GWB | Ptd GWB Ptd GWB ACT  Ptd GWB ACT  Ptd GWB |                                       |  |  |  |  |
| Intermediate Landing Stair 2-2 Treads and Risers Stair 2-2 Top Landing Stair 2-2 Corridor 2-309  FOURTH FLOOR  Intermediate Landing Stair 2-1 Treads and Risers Stair 2-1 Intermediate Landing Stair 2-2 Treads and Risers Stair 2-2 Treads and Risers Stair 2-2 Top Landing Stair 2-2 Top Landing Stair 2-2 Corridor 2-409  FIFTH FLOOR COMM Intermediate Landing Stair 2-1 Treads and Risers Stair 2-1 Treads and Risers Stair 2-1 Intermediate Landing Stair 2-1 Intermediate Landing Stair 2-1 Intermediate Landing Stair 2-2 Treads and Risers Stair 2-2                                                           | Rubber VCT VCT  COMMON ARE  VCT Rubber VCT VCT Rubber VCT VCT VCT VCT VCT VCT VCT Rubber VCT Rubber VCT Rubber VCT Rubber VCT Rubber                                   | Ptd wood 4" rubber 4" rubber  A  4" rubber Ptd wood 4" rubber Ptd wood 4" rubber Ptd wood 4" rubber 4" rubber 4" rubber 4" rubber 4" rubber Ptd wood 4" rubber Ptd wood 4" rubber Ptd wood 4" rubber Ptd wood 4" rubber                   | Ptd GWB                         | Ptd GWB Ptd GWB ACT  Ptd GWB ACT  Ptd GWB                 |                                       |  |  |  |  |