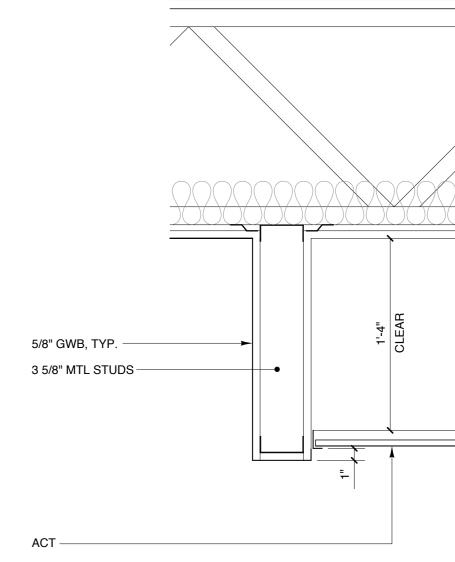

## FINISH SCHEDULES

| Room Name                      | Floor                   | Base             | Walls            | Ceiling   | Remarks                               |  |  |  |
|--------------------------------|-------------------------|------------------|------------------|-----------|---------------------------------------|--|--|--|
| BASEMENT                       | COMMUNITY / COMMON AREA |                  |                  |           |                                       |  |  |  |
| Community Room 1-B01           | VCT                     | 4" rubber        | Ptd GWB          | Ptd GWB   |                                       |  |  |  |
| Office                         | VCT                     | 4" rubber        | Ptd GWB          | Ptd GWB   |                                       |  |  |  |
| Toilet                         | VCT                     | 4" rubber        | Ptd GWB          | Ptd GWB   |                                       |  |  |  |
| Mop Basin Closet               | Mop Basin               | 4" rubber        | Ptd GWB          | Ptd GWB   |                                       |  |  |  |
| Mechanical Room 1-B02          | Concrete                | 4" rubber        | Ptd GWB          | Ptd GWB   |                                       |  |  |  |
| Laundry Room 1-B03             | VCT                     | 4" rubber        | Ptd GWB          | Ptd GWB   |                                       |  |  |  |
| Vestibule 1-B04                | VCT                     | 4" rubber        | Ptd GWB          | Ptd GWB   |                                       |  |  |  |
| Vestibule 1-B05                | VCT                     | 4" rubber        | Ptd GWB          | Ptd GWB   |                                       |  |  |  |
| Elevator Machine Room 1-B06    | Concrete                | 4" rubber        | Ptd CMU/Conc.    | Ptd GWB   |                                       |  |  |  |
| Elevator Cab                   | VCT                     | Plastic laminate | Plastic laminate | Suspended | Ceiling per Manuf. complete selection |  |  |  |
| Tenant's Storage 1-B07         | VCT                     | 4" rubber        | Ptd OSB          | Ptd GWB   |                                       |  |  |  |
| FIRST FLOOR                    | COMMON AREA             |                  |                  |           |                                       |  |  |  |
| Bottom Landing Stair 1-1       | VCT                     | 4" rubber        | Ptd GWB          | Ptd GWB   |                                       |  |  |  |
| Treads and Risers Stair 1-1    | Rubber                  | Ptd wood         | Ptd GWB          | Ptd GWB   |                                       |  |  |  |
| Top Landing Stair 1-1          | VCT                     | 4" rubber        | Ptd GWB          | Ptd GWB   |                                       |  |  |  |
| Ramp Stair 1-1                 | Rubber                  | 4" rubber        | Ptd GWB          | Ptd GWB   |                                       |  |  |  |
| Bottom Landing Stair 1-2       | VCT                     | 4" rubber        | Ptd GWB          | Ptd GWB   |                                       |  |  |  |
| Treads and Risers Stair 1-2    | Rubber                  | Ptd wood         | Ptd GWB          | Ptd GWB   |                                       |  |  |  |
| Top Landing Stair 1-2          | VCT                     | 4" rubber        | Ptd GWB          | Ptd GWB   |                                       |  |  |  |
| Ramp Stair 1-2                 | Rubber                  | 4" rubber        | Ptd GWB          | Ptd GWB   |                                       |  |  |  |
| Corridor 1-109                 | VCT                     | 4" rubber        | Ptd GWB          | ACT       |                                       |  |  |  |
| SECOND FLOOR                   | COMMON ARE              | ΞA               |                  |           |                                       |  |  |  |
| Intermediate Landing Stair 1-1 | VCT                     | 4" rubber        | Ptd GWB          | Ptd GWB   |                                       |  |  |  |
| Treads and Risers Stair 1-1    | Rubber                  | Ptd wood         | Ptd GWB          | Ptd GWB   |                                       |  |  |  |
| Top Landing Stair 1-1          | VCT                     | 4" rubber        | Ptd GWB          | Ptd GWB   |                                       |  |  |  |
| Intermediate Landing Stair 1-2 | VCT                     | 4" rubber        | Ptd GWB          | Ptd GWB   |                                       |  |  |  |
| Treads and Risers Stair 1-2    | Rubber                  | Ptd wood         | Ptd GWB          | Ptd GWB   |                                       |  |  |  |
| Top Landing Stair 1-2          | VCT                     | 4" rubber        | Ptd GWB          | Ptd GWB   |                                       |  |  |  |
| Corridor 1-209                 | VCT                     | 4" rubber        | Ptd GWB          | ACT       |                                       |  |  |  |
| THIRD FLOOR COMM               | ION AREA                |                  |                  |           |                                       |  |  |  |
| Intermediate Landing Stair 1-1 | VCT                     | 4" rubber        | Ptd GWB          | Ptd GWB   |                                       |  |  |  |
| Treads and Risers Stair 1-1    | Rubber                  | Ptd wood         | Ptd GWB          | Ptd GWB   |                                       |  |  |  |
| Top Landing Stair 1-1          | VCT                     | 4" rubber        | Ptd GWB          | Ptd GWB   |                                       |  |  |  |
| Intermediate Landing Stair 1-2 | VCT                     | 4" rubber        | Ptd GWB          | Ptd GWB   |                                       |  |  |  |
| Treads and Risers Stair 1-2    | Rubber                  | Ptd wood         | Ptd GWB          | Ptd GWB   |                                       |  |  |  |
| Top Landing Stair 1-2          | VCT                     | 4" rubber        | Ptd GWB          | Ptd GWB   |                                       |  |  |  |
| Corridor 1-309                 | VCT                     | 4" rubber        | Ptd GWB          | ACT       |                                       |  |  |  |
|                                |                         |                  | . — — —          |           |                                       |  |  |  |

| Room Name                                                                                                                                                                                                                                                                                                                                                                                                                                                                                                                                                                                                               | Floor                                                                                                                                                                  | Base                                                                                                                                                                                                                                      | Walls                                                                                                                                                                                                   | Ceiling                                                                                                                                                                                   | Remarks                               |  |  |  |  |
|-------------------------------------------------------------------------------------------------------------------------------------------------------------------------------------------------------------------------------------------------------------------------------------------------------------------------------------------------------------------------------------------------------------------------------------------------------------------------------------------------------------------------------------------------------------------------------------------------------------------------|------------------------------------------------------------------------------------------------------------------------------------------------------------------------|-------------------------------------------------------------------------------------------------------------------------------------------------------------------------------------------------------------------------------------------|---------------------------------------------------------------------------------------------------------------------------------------------------------------------------------------------------------|-------------------------------------------------------------------------------------------------------------------------------------------------------------------------------------------|---------------------------------------|--|--|--|--|
| FIRST FLOOR                                                                                                                                                                                                                                                                                                                                                                                                                                                                                                                                                                                                             | COMMON AREA                                                                                                                                                            |                                                                                                                                                                                                                                           |                                                                                                                                                                                                         |                                                                                                                                                                                           |                                       |  |  |  |  |
| Bottom Landing Stair 1-1                                                                                                                                                                                                                                                                                                                                                                                                                                                                                                                                                                                                | VCT                                                                                                                                                                    | 4" rubber                                                                                                                                                                                                                                 | Ptd GWB                                                                                                                                                                                                 | Ptd GWB                                                                                                                                                                                   | 1                                     |  |  |  |  |
| Treads and Risers Stair 1-1                                                                                                                                                                                                                                                                                                                                                                                                                                                                                                                                                                                             | Rubber                                                                                                                                                                 | Ptd wood                                                                                                                                                                                                                                  | Ptd GWB                                                                                                                                                                                                 | Ptd GWB                                                                                                                                                                                   |                                       |  |  |  |  |
| Top Landing Stair 1-1                                                                                                                                                                                                                                                                                                                                                                                                                                                                                                                                                                                                   | VCT                                                                                                                                                                    | 4" rubber                                                                                                                                                                                                                                 | Ptd GWB                                                                                                                                                                                                 | Ptd GWB                                                                                                                                                                                   |                                       |  |  |  |  |
| Bottom Landing Stair 1-2                                                                                                                                                                                                                                                                                                                                                                                                                                                                                                                                                                                                | VCT                                                                                                                                                                    | 4" rubber                                                                                                                                                                                                                                 | Ptd GWB                                                                                                                                                                                                 | Ptd GWB                                                                                                                                                                                   |                                       |  |  |  |  |
| Treads and Risers Stair 1-2                                                                                                                                                                                                                                                                                                                                                                                                                                                                                                                                                                                             | Rubber                                                                                                                                                                 | Ptd wood                                                                                                                                                                                                                                  | Ptd GWB                                                                                                                                                                                                 | Ptd GWB                                                                                                                                                                                   |                                       |  |  |  |  |
| Top Landing Stair 1-2                                                                                                                                                                                                                                                                                                                                                                                                                                                                                                                                                                                                   | VCT                                                                                                                                                                    | 4" rubber                                                                                                                                                                                                                                 | Ptd GWB                                                                                                                                                                                                 | Ptd GWB                                                                                                                                                                                   |                                       |  |  |  |  |
| Ramp Stair 1-2                                                                                                                                                                                                                                                                                                                                                                                                                                                                                                                                                                                                          | Rubber                                                                                                                                                                 | 4" rubber                                                                                                                                                                                                                                 | Ptd GWB                                                                                                                                                                                                 | Ptd GWB                                                                                                                                                                                   |                                       |  |  |  |  |
| Laundry 2-106                                                                                                                                                                                                                                                                                                                                                                                                                                                                                                                                                                                                           | VCT                                                                                                                                                                    | 4" rubber                                                                                                                                                                                                                                 | Ptd GWB                                                                                                                                                                                                 | Ptd GWB                                                                                                                                                                                   |                                       |  |  |  |  |
| Mechnical Room 2-107                                                                                                                                                                                                                                                                                                                                                                                                                                                                                                                                                                                                    | Concrete                                                                                                                                                               | 4" rubber                                                                                                                                                                                                                                 | Ptd GWB                                                                                                                                                                                                 | Ptd GWB                                                                                                                                                                                   |                                       |  |  |  |  |
| Corridor 2-108                                                                                                                                                                                                                                                                                                                                                                                                                                                                                                                                                                                                          | VCT                                                                                                                                                                    | 4" rubber                                                                                                                                                                                                                                 | Ptd GWB                                                                                                                                                                                                 | ACT                                                                                                                                                                                       |                                       |  |  |  |  |
| Elevator Machine Room 2-109                                                                                                                                                                                                                                                                                                                                                                                                                                                                                                                                                                                             | VCT                                                                                                                                                                    | 4" rubber                                                                                                                                                                                                                                 | Ptd GWB                                                                                                                                                                                                 | Ptd GWB                                                                                                                                                                                   |                                       |  |  |  |  |
| Elevator Cab                                                                                                                                                                                                                                                                                                                                                                                                                                                                                                                                                                                                            | VCT                                                                                                                                                                    | Plastic laminate                                                                                                                                                                                                                          | Plastic laminate                                                                                                                                                                                        | Suspended                                                                                                                                                                                 | Ceiling per Manuf. complete selection |  |  |  |  |
| Vestibule 2-110                                                                                                                                                                                                                                                                                                                                                                                                                                                                                                                                                                                                         | VCT                                                                                                                                                                    | 4" rubber                                                                                                                                                                                                                                 | Ptd GWB                                                                                                                                                                                                 | Ptd GWB                                                                                                                                                                                   |                                       |  |  |  |  |
| Corridor 2-111                                                                                                                                                                                                                                                                                                                                                                                                                                                                                                                                                                                                          | VCT                                                                                                                                                                    | 4" rubber                                                                                                                                                                                                                                 | Ptd GWB                                                                                                                                                                                                 | ACT                                                                                                                                                                                       |                                       |  |  |  |  |
| SECOND FLOOR                                                                                                                                                                                                                                                                                                                                                                                                                                                                                                                                                                                                            | COMMON ARE                                                                                                                                                             | A                                                                                                                                                                                                                                         | •                                                                                                                                                                                                       |                                                                                                                                                                                           | •                                     |  |  |  |  |
| Intermediate Landing Stair 2-1                                                                                                                                                                                                                                                                                                                                                                                                                                                                                                                                                                                          | VCT                                                                                                                                                                    | 4" rubber                                                                                                                                                                                                                                 | Ptd GWB                                                                                                                                                                                                 | Ptd GWB                                                                                                                                                                                   |                                       |  |  |  |  |
| Treads and Risers Stair 2-1                                                                                                                                                                                                                                                                                                                                                                                                                                                                                                                                                                                             | Rubber                                                                                                                                                                 | Ptd wood                                                                                                                                                                                                                                  | Ptd GWB                                                                                                                                                                                                 | Ptd GWB                                                                                                                                                                                   |                                       |  |  |  |  |
| Top Landing Stair 2-1                                                                                                                                                                                                                                                                                                                                                                                                                                                                                                                                                                                                   | VCT                                                                                                                                                                    | 4" rubber                                                                                                                                                                                                                                 | Ptd GWB                                                                                                                                                                                                 | Ptd GWB                                                                                                                                                                                   |                                       |  |  |  |  |
| Intermediate Landing Stair 2-2                                                                                                                                                                                                                                                                                                                                                                                                                                                                                                                                                                                          | VCT                                                                                                                                                                    | 4" rubber                                                                                                                                                                                                                                 | Ptd GWB                                                                                                                                                                                                 | Ptd GWB                                                                                                                                                                                   |                                       |  |  |  |  |
| Treads and Risers Stair 2-2                                                                                                                                                                                                                                                                                                                                                                                                                                                                                                                                                                                             | Rubber                                                                                                                                                                 | Ptd wood                                                                                                                                                                                                                                  | Ptd GWB                                                                                                                                                                                                 | Ptd GWB                                                                                                                                                                                   |                                       |  |  |  |  |
| Top Landing Stair 2-2                                                                                                                                                                                                                                                                                                                                                                                                                                                                                                                                                                                                   | VCT                                                                                                                                                                    | 4" rubber                                                                                                                                                                                                                                 | Ptd GWB                                                                                                                                                                                                 | Ptd GWB                                                                                                                                                                                   |                                       |  |  |  |  |
| Corridor 2-209                                                                                                                                                                                                                                                                                                                                                                                                                                                                                                                                                                                                          | VCT                                                                                                                                                                    | 4" rubber                                                                                                                                                                                                                                 | Ptd GWB                                                                                                                                                                                                 | ACT                                                                                                                                                                                       |                                       |  |  |  |  |
| THIRD FLOOR                                                                                                                                                                                                                                                                                                                                                                                                                                                                                                                                                                                                             | COMMON ARE                                                                                                                                                             | A                                                                                                                                                                                                                                         |                                                                                                                                                                                                         |                                                                                                                                                                                           |                                       |  |  |  |  |
| Intermediate Landing Stair 2-1                                                                                                                                                                                                                                                                                                                                                                                                                                                                                                                                                                                          | VCT                                                                                                                                                                    | 4" rubber                                                                                                                                                                                                                                 | Ptd GWB                                                                                                                                                                                                 | Ptd GWB                                                                                                                                                                                   |                                       |  |  |  |  |
| Treads and Risers Stair 2-1                                                                                                                                                                                                                                                                                                                                                                                                                                                                                                                                                                                             | Rubber                                                                                                                                                                 | Ptd wood                                                                                                                                                                                                                                  | Ptd GWB                                                                                                                                                                                                 | Ptd GWB                                                                                                                                                                                   |                                       |  |  |  |  |
| Top Landing Stair 2-1                                                                                                                                                                                                                                                                                                                                                                                                                                                                                                                                                                                                   | VCT                                                                                                                                                                    | 4" rubber                                                                                                                                                                                                                                 | Ptd GWB                                                                                                                                                                                                 | Ptd GWB                                                                                                                                                                                   |                                       |  |  |  |  |
|                                                                                                                                                                                                                                                                                                                                                                                                                                                                                                                                                                                                                         |                                                                                                                                                                        |                                                                                                                                                                                                                                           | DI LOM/D                                                                                                                                                                                                | D. I OME                                                                                                                                                                                  | <u> </u>                              |  |  |  |  |
| Intermediate Landing Stair 2-2                                                                                                                                                                                                                                                                                                                                                                                                                                                                                                                                                                                          | VCT                                                                                                                                                                    | 4" rubber                                                                                                                                                                                                                                 | Ptd GWB                                                                                                                                                                                                 | Ptd GWB                                                                                                                                                                                   |                                       |  |  |  |  |
|                                                                                                                                                                                                                                                                                                                                                                                                                                                                                                                                                                                                                         | VCT<br>Rubber                                                                                                                                                          | 4" rubber<br>Ptd wood                                                                                                                                                                                                                     | Ptd GWB Ptd GWB                                                                                                                                                                                         | Ptd GWB Ptd GWB                                                                                                                                                                           |                                       |  |  |  |  |
| Intermediate Landing Stair 2-2                                                                                                                                                                                                                                                                                                                                                                                                                                                                                                                                                                                          |                                                                                                                                                                        |                                                                                                                                                                                                                                           |                                                                                                                                                                                                         |                                                                                                                                                                                           |                                       |  |  |  |  |
| Intermediate Landing Stair 2-2 Treads and Risers Stair 2-2                                                                                                                                                                                                                                                                                                                                                                                                                                                                                                                                                              | Rubber                                                                                                                                                                 | Ptd wood                                                                                                                                                                                                                                  | Ptd GWB                                                                                                                                                                                                 | Ptd GWB                                                                                                                                                                                   |                                       |  |  |  |  |
| Intermediate Landing Stair 2-2 Treads and Risers Stair 2-2 Top Landing Stair 2-2 Corridor 2-309                                                                                                                                                                                                                                                                                                                                                                                                                                                                                                                         | Rubber<br>VCT                                                                                                                                                          | Ptd wood<br>4" rubber<br>4" rubber                                                                                                                                                                                                        | Ptd GWB<br>Ptd GWB                                                                                                                                                                                      | Ptd GWB<br>Ptd GWB                                                                                                                                                                        |                                       |  |  |  |  |
| Intermediate Landing Stair 2-2 Treads and Risers Stair 2-2 Top Landing Stair 2-2 Corridor 2-309  FOURTH FLOOR                                                                                                                                                                                                                                                                                                                                                                                                                                                                                                           | Rubber VCT VCT COMMON ARE                                                                                                                                              | Ptd wood<br>4" rubber<br>4" rubber                                                                                                                                                                                                        | Ptd GWB<br>Ptd GWB<br>Ptd GWB                                                                                                                                                                           | Ptd GWB<br>Ptd GWB<br>ACT                                                                                                                                                                 |                                       |  |  |  |  |
| Intermediate Landing Stair 2-2 Treads and Risers Stair 2-2 Top Landing Stair 2-2 Corridor 2-309                                                                                                                                                                                                                                                                                                                                                                                                                                                                                                                         | Rubber<br>VCT<br>VCT                                                                                                                                                   | Ptd wood 4" rubber 4" rubber                                                                                                                                                                                                              | Ptd GWB<br>Ptd GWB                                                                                                                                                                                      | Ptd GWB<br>Ptd GWB                                                                                                                                                                        |                                       |  |  |  |  |
| Intermediate Landing Stair 2-2 Treads and Risers Stair 2-2 Top Landing Stair 2-2 Corridor 2-309  FOURTH FLOOR  Intermediate Landing Stair 2-1 Treads and Risers Stair 2-1                                                                                                                                                                                                                                                                                                                                                                                                                                               | Rubber VCT VCT COMMON ARE                                                                                                                                              | Ptd wood 4" rubber 4" rubber  A  4" rubber                                                                                                                                                                                                | Ptd GWB Ptd GWB Ptd GWB                                                                                                                                                                                 | Ptd GWB Ptd GWB ACT Ptd GWB                                                                                                                                                               |                                       |  |  |  |  |
| Intermediate Landing Stair 2-2 Treads and Risers Stair 2-2 Top Landing Stair 2-2 Corridor 2-309  FOURTH FLOOR  Intermediate Landing Stair 2-1 Treads and Risers Stair 2-1 Top Landing Stair 2-1                                                                                                                                                                                                                                                                                                                                                                                                                         | Rubber VCT VCT COMMON ARE VCT Rubber                                                                                                                                   | Ptd wood 4" rubber 4" rubber  A  4" rubber  Ptd wood                                                                                                                                                                                      | Ptd GWB Ptd GWB Ptd GWB  Ptd GWB  Ptd GWB                                                                                                                                                               | Ptd GWB Ptd GWB ACT  Ptd GWB Ptd GWB                                                                                                                                                      |                                       |  |  |  |  |
| Intermediate Landing Stair 2-2 Treads and Risers Stair 2-2 Top Landing Stair 2-2 Corridor 2-309  FOURTH FLOOR  Intermediate Landing Stair 2-1 Treads and Risers Stair 2-1                                                                                                                                                                                                                                                                                                                                                                                                                                               | Rubber VCT VCT COMMON ARE VCT Rubber VCT                                                                                                                               | Ptd wood 4" rubber 4" rubber  A  4" rubber  Ptd wood 4" rubber                                                                                                                                                                            | Ptd GWB Ptd GWB Ptd GWB  Ptd GWB Ptd GWB Ptd GWB Ptd GWB                                                                                                                                                | Ptd GWB Ptd GWB ACT  Ptd GWB Ptd GWB Ptd GWB                                                                                                                                              |                                       |  |  |  |  |
| Intermediate Landing Stair 2-2 Treads and Risers Stair 2-2 Top Landing Stair 2-2 Corridor 2-309  FOURTH FLOOR  Intermediate Landing Stair 2-1 Treads and Risers Stair 2-1 Top Landing Stair 2-1 Intermediate Landing Stair 2-2 Treads and Risers Stair 2-2                                                                                                                                                                                                                                                                                                                                                              | Rubber VCT VCT COMMON ARE VCT Rubber VCT VCT                                                                                                                           | Ptd wood 4" rubber 4" rubber  A  4" rubber  Ptd wood 4" rubber  4" rubber                                                                                                                                                                 | Ptd GWB                                                                                                                                         | Ptd GWB Ptd GWB ACT  Ptd GWB Ptd GWB Ptd GWB Ptd GWB Ptd GWB                                                                                                                              |                                       |  |  |  |  |
| Intermediate Landing Stair 2-2 Treads and Risers Stair 2-2 Top Landing Stair 2-2 Corridor 2-309  FOURTH FLOOR  Intermediate Landing Stair 2-1 Treads and Risers Stair 2-1 Top Landing Stair 2-1 Intermediate Landing Stair 2-2                                                                                                                                                                                                                                                                                                                                                                                          | Rubber VCT VCT  COMMON ARE  VCT  Rubber  VCT  VCT  Rubber  VCT  Rubber                                                                                                 | Ptd wood 4" rubber 4" rubber  A  4" rubber Ptd wood 4" rubber 4" rubber Ptd wood                                                                                                                                                          | Ptd GWB                                                                                                                                 | Ptd GWB Ptd GWB ACT  Ptd GWB Ptd GWB Ptd GWB Ptd GWB Ptd GWB Ptd GWB                                                                                                                      |                                       |  |  |  |  |
| Intermediate Landing Stair 2-2 Treads and Risers Stair 2-2 Top Landing Stair 2-2 Corridor 2-309  FOURTH FLOOR  Intermediate Landing Stair 2-1 Treads and Risers Stair 2-1 Intermediate Landing Stair 2-1 Intermediate Landing Stair 2-2 Treads and Risers Stair 2-2 Treads and Risers Stair 2-2 Corridor 2-409                                                                                                                                                                                                                                                                                                          | Rubber VCT VCT COMMON ARE VCT Rubber VCT VCT Rubber VCT Rubber VCT Rubber VCT                                                                                          | Ptd wood 4" rubber 4" rubber  A  4" rubber Ptd wood 4" rubber 4" rubber Ptd wood 4" rubber Ptd wood 4" rubber                                                                                                                             | Ptd GWB                                                                                                                 | Ptd GWB Ptd GWB ACT  Ptd GWB                                                                                                              |                                       |  |  |  |  |
| Intermediate Landing Stair 2-2 Treads and Risers Stair 2-2 Top Landing Stair 2-2 Corridor 2-309  FOURTH FLOOR  Intermediate Landing Stair 2-1 Treads and Risers Stair 2-1 Intermediate Landing Stair 2-2 Treads and Risers Stair 2-2 Treads and Risers Stair 2-2 Treads and Risers Stair 2-2 Top Landing Stair 2-2 Corridor 2-409  FIFTH FLOOR COMM                                                                                                                                                                                                                                                                     | Rubber VCT VCT COMMON ARE VCT Rubber VCT VCT Rubber VCT VCT Rubber VCT VCT Rubber                                                                                      | Ptd wood 4" rubber 4" rubber  A  4" rubber Ptd wood 4" rubber 4" rubber Ptd wood 4" rubber Ptd wood 4" rubber Ptd wood 4" rubber                                                                                                          | Ptd GWB                                                                                                         | Ptd GWB Ptd GWB ACT  Ptd GWB ACT                                                                                                          |                                       |  |  |  |  |
| Intermediate Landing Stair 2-2 Treads and Risers Stair 2-2 Top Landing Stair 2-2 Corridor 2-309  FOURTH FLOOR Intermediate Landing Stair 2-1 Treads and Risers Stair 2-1 Top Landing Stair 2-1 Intermediate Landing Stair 2-2 Treads and Risers Stair 2-2 Treads and Risers Stair 2-2 Top Landing Stair 2-2 Corridor 2-409  FIFTH FLOOR COMM                                                                                                                                                                                                                                                                            | Rubber VCT VCT COMMON ARE VCT Rubber VCT Rubber VCT Rubber VCT VCT Rubber VCT VCT VCT VCT VCT VCT VCT VCT VCT                                                          | Ptd wood 4" rubber 4" rubber  A  4" rubber Ptd wood 4" rubber 4" rubber Ptd wood 4" rubber Ptd wood 4" rubber 4" rubber 4" rubber                                                                                                         | Ptd GWB                                                                                         | Ptd GWB Ptd GWB ACT  Ptd GWB                                                                              |                                       |  |  |  |  |
| Intermediate Landing Stair 2-2 Treads and Risers Stair 2-2 Top Landing Stair 2-2 Corridor 2-309  FOURTH FLOOR  Intermediate Landing Stair 2-1 Treads and Risers Stair 2-1 Intermediate Landing Stair 2-1 Intermediate Landing Stair 2-2 Treads and Risers Stair 2-2 Top Landing Stair 2-2 Corridor 2-409  FIFTH FLOOR COMM Intermediate Landing Stair 2-1 Treads and Risers Stair 2-1                                                                                                                                                                                                                                   | Rubber VCT VCT  COMMON ARE  VCT Rubber VCT VCT Rubber VCT                                                                          | Ptd wood 4" rubber 4" rubber  A  4" rubber Ptd wood 4" rubber 4" rubber Ptd wood 4" rubber Ptd wood 4" rubber 4" rubber 4" rubber Ptd wood 4" rubber                                                                                      | Ptd GWB                                                                                 | Ptd GWB Ptd GWB ACT  Ptd GWB                                                                      |                                       |  |  |  |  |
| Intermediate Landing Stair 2-2 Treads and Risers Stair 2-2 Top Landing Stair 2-2 Corridor 2-309  FOURTH FLOOR  Intermediate Landing Stair 2-1 Treads and Risers Stair 2-1 Intermediate Landing Stair 2-2 Treads and Risers Stair 2-2 Treads and Risers Stair 2-2 Top Landing Stair 2-2 Corridor 2-409  FIFTH FLOOR  Intermediate Landing Stair 2-1 Treads and Risers Stair 2-1 Top Landing Stair 2-1                                                                                                                                | Rubber VCT VCT COMMON ARE VCT Rubber VCT Rubber VCT                                                                                | Ptd wood 4" rubber 4" rubber  A" rubber Ptd wood 4" rubber 4" rubber Ptd wood 4" rubber Ptd wood 4" rubber 4" rubber Ptd wood 4" rubber 4" rubber                                                                                         | Ptd GWB                                                                         | Ptd GWB Ptd GWB ACT  Ptd GWB                                                              |                                       |  |  |  |  |
| Intermediate Landing Stair 2-2 Treads and Risers Stair 2-2 Top Landing Stair 2-2 Corridor 2-309  FOURTH FLOOR Intermediate Landing Stair 2-1 Treads and Risers Stair 2-1 Top Landing Stair 2-1 Intermediate Landing Stair 2-2 Treads and Risers Stair 2-2 Top Landing Stair 2-2 Corridor 2-409  FIFTH FLOOR Intermediate Landing Stair 2-1 Treads and Risers Stair 2-1 Treads and Risers Stair 2-1 Treads and Risers Stair 2-1 Top Landing Stair 2-1 Intermediate Landing Stair 2-1 Intermediate Landing Stair 2-2                                                                                                      | Rubber VCT VCT  COMMON ARE  VCT Rubber VCT Rubber VCT Rubber VCT                                                                   | Ptd wood 4" rubber 4" rubber  A  4" rubber Ptd wood 4" rubber Ptd wood 4" rubber Ptd wood 4" rubber 4" rubber 4" rubber 4" rubber 4" rubber                                                                                               | Ptd GWB                                                                         | Ptd GWB Ptd GWB ACT  Ptd GWB                                                              |                                       |  |  |  |  |
| Intermediate Landing Stair 2-2 Treads and Risers Stair 2-2 Top Landing Stair 2-2 Corridor 2-309  FOURTH FLOOR  Intermediate Landing Stair 2-1 Treads and Risers Stair 2-1 Intermediate Landing Stair 2-2 Treads and Risers Stair 2-2 Treads and Risers Stair 2-2 Top Landing Stair 2-2 Top Landing Stair 2-2 Corridor 2-409  FIFTH FLOOR COMM Intermediate Landing Stair 2-1 Treads and Risers Stair 2-1 Treads and Risers Stair 2-1 Intermediate Landing Stair 2-1 Intermediate Landing Stair 2-1 Intermediate Landing Stair 2-2 Treads and Risers Stair 2-2                                                           | Rubber VCT VCT  COMMON ARE  VCT Rubber VCT VCT Rubber VCT VCT VCT VCT VCT VCT VCT Rubber VCT Rubber VCT Rubber VCT Rubber VCT Rubber                                   | Ptd wood 4" rubber 4" rubber  A  4" rubber Ptd wood 4" rubber Ptd wood 4" rubber Ptd wood 4" rubber 4" rubber 4" rubber 4" rubber 4" rubber Ptd wood 4" rubber Ptd wood 4" rubber Ptd wood 4" rubber Ptd wood 4" rubber                   | Ptd GWB                         | Ptd GWB Ptd GWB ACT  Ptd GWB ACT  Ptd GWB                 |                                       |  |  |  |  |
| Intermediate Landing Stair 2-2 Treads and Risers Stair 2-2 Top Landing Stair 2-2 Corridor 2-309  FOURTH FLOOR  Intermediate Landing Stair 2-1 Treads and Risers Stair 2-1 Intermediate Landing Stair 2-2 Treads and Risers Stair 2-2 Treads and Risers Stair 2-2 Top Landing Stair 2-2 Corridor 2-409  FIFTH FLOOR  Intermediate Landing Stair 2-1 Treads and Risers Stair 2-1 Treads and Risers Stair 2-1 Intermediate Landing Stair 2-1 Intermediate Landing Stair 2-1 Intermediate Landing Stair 2-2 Treads and Risers Stair 2-2 | Rubber VCT VCT  COMMON ARE  VCT Rubber VCT Rubber VCT VCT VCT VCT VCT VCT Rubber VCT VCT Rubber VCT Rubber VCT Rubber VCT Rubber VCT Rubber VCT VCT VCT Rubber VCT VCT | Ptd wood 4" rubber  4" rubber  A" rubber  Ptd wood 4" rubber  Ptd wood 4" rubber  Ptd wood 4" rubber  4" rubber  4" rubber  4" rubber  Ptd wood 4" rubber | Ptd GWB | Ptd GWB Ptd GWB ACT  Ptd GWB ACT  Ptd GWB |                                       |  |  |  |  |
| Intermediate Landing Stair 2-2 Treads and Risers Stair 2-2 Top Landing Stair 2-2 Corridor 2-309  FOURTH FLOOR  Intermediate Landing Stair 2-1 Treads and Risers Stair 2-1 Intermediate Landing Stair 2-2 Treads and Risers Stair 2-2 Treads and Risers Stair 2-2 Top Landing Stair 2-2 Top Landing Stair 2-2 Corridor 2-409  FIFTH FLOOR COMM Intermediate Landing Stair 2-1 Treads and Risers Stair 2-1 Treads and Risers Stair 2-1 Intermediate Landing Stair 2-1 Intermediate Landing Stair 2-1 Intermediate Landing Stair 2-2 Treads and Risers Stair 2-2                                                           | Rubber VCT VCT  COMMON ARE  VCT Rubber VCT VCT Rubber VCT VCT VCT VCT VCT VCT VCT Rubber VCT Rubber VCT Rubber VCT Rubber VCT Rubber                                   | Ptd wood 4" rubber 4" rubber  A  4" rubber Ptd wood 4" rubber Ptd wood 4" rubber Ptd wood 4" rubber 4" rubber 4" rubber 4" rubber 4" rubber Ptd wood 4" rubber Ptd wood 4" rubber Ptd wood 4" rubber Ptd wood 4" rubber                   | Ptd GWB                         | Ptd GWB Ptd GWB ACT  Ptd GWB ACT  Ptd GWB                 |                                       |  |  |  |  |