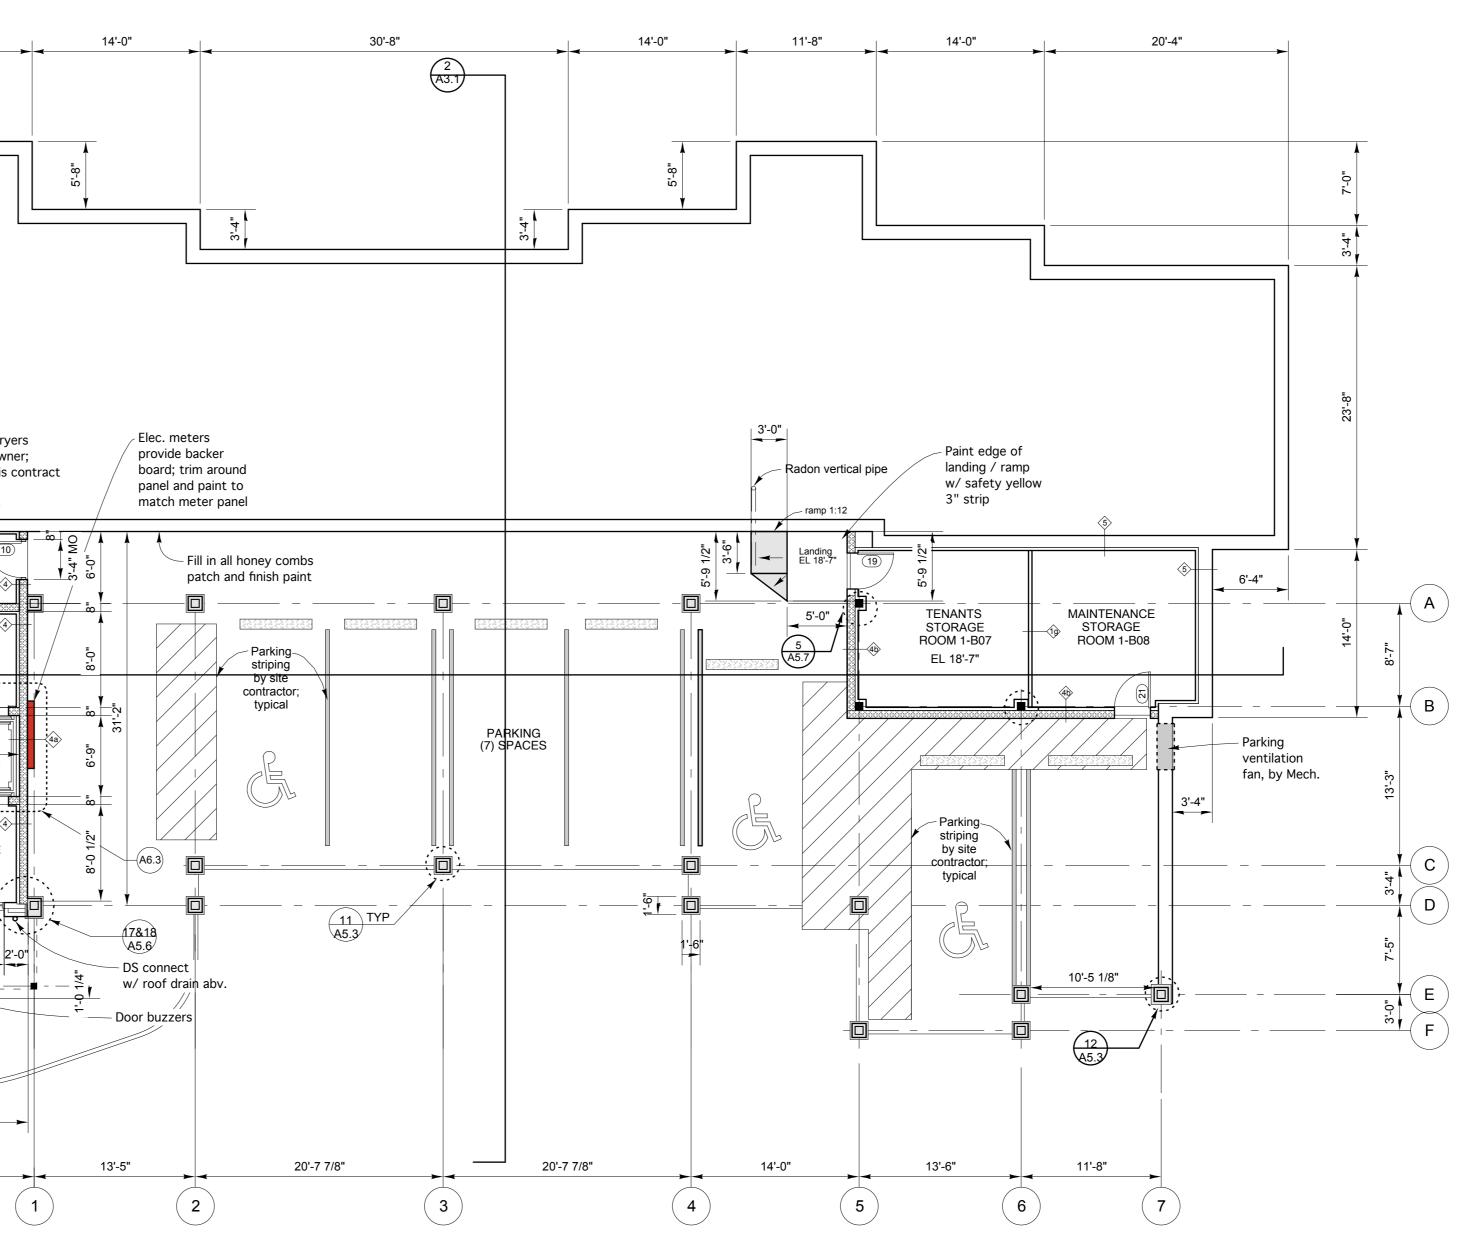

2'-4" 14'-0" 11'-8" 12'-0" 1 A3.1 3 A3.1 4'-6" - Mud slab - Washers and dryers Mechanical  $\checkmark$ TOS EL. xxx furnished by owner; flues and vent; roughins by this contract coordinate foundation (1) (A5.7) with dimensions on M11 - Bott. of opening EL. 🚯 60" AFF ELEVATOR \_ W 8'-6" D MACHINE ROOM 1-B06 GWB 8'-0" MECHANICAL ROOM 1-B02 1-B05 4 A3.1 Radon vertical pip 3 GWB 8'-0" 8'-9" 2 A5.7 ELEVATOR VESTIBULE 1-B04 COMMUNITY 4'-10" (1b) ROOM 1-B01 EL 18'-9" OFFICE Radon pipe – under slab 8" 6'-8" MO 2'-0" 3'-8 1/8" (W1) 5'-3" i 3'-4" <sup>-</sup> - 8'-4" MO <sup>-</sup> 3'-4" 2'-1 5/8" -\_-**\_\_** ┼╪───╴──── 12'-0" 15'-0" 9'-4" <sup>·</sup> 13'-6" 10'-9 1/4" 

| (GW<br>8'-                                                                                                                                                                                                               | SUSPENDED GWB OR ACT CLG.<br>BELOW FR GWB CLG ABV                                                                                                |    |                                                                                      |
|--------------------------------------------------------------------------------------------------------------------------------------------------------------------------------------------------------------------------|--------------------------------------------------------------------------------------------------------------------------------------------------|----|--------------------------------------------------------------------------------------|
| <ul> <li>FIRE EXTINGUISHER ; verify final location with architect<br/>at time of installation</li> <li>☆ WINDOW TO RECEIVE SHADES<br/>ALL WINDOWS TO RECEIVE CURTAIN RODS</li> <li>GENERAL CONSTRUCTION NOTES</li> </ul> |                                                                                                                                                  |    |                                                                                      |
|                                                                                                                                                                                                                          |                                                                                                                                                  | A- | Provide & install 1 shelf with 1 rod in all coat and bedroom closets. Walk-in closet |
|                                                                                                                                                                                                                          |                                                                                                                                                  |    | to have shelf with rod as shown on plans.                                            |
|                                                                                                                                                                                                                          |                                                                                                                                                  | B- | Provide & install 5 wire shelves at all linen storage.                               |
| C-                                                                                                                                                                                                                       | Provide & install 1 wire shelf at all broom and storage closets.                                                                                 |    |                                                                                      |
| D-                                                                                                                                                                                                                       | Refer to finish schedule and Unit Plans for all finishes in all rooms                                                                            |    |                                                                                      |
| F-                                                                                                                                                                                                                       | All exposed areas are to be painted unless called otherwise.                                                                                     |    |                                                                                      |
| E-                                                                                                                                                                                                                       | When the finish for any room is not called in the Finish Schedule, install same finishes as adjacent space.                                      |    |                                                                                      |
| G-                                                                                                                                                                                                                       | If any conflict between drawings coordinate with Architect prior to installation of the Work.                                                    |    |                                                                                      |
| H-                                                                                                                                                                                                                       | Verify location with Architect prior to installation of all wall mounted elements ie: electric meters, door bells, signs, mechanical vents, etc. |    |                                                                                      |
| 1-                                                                                                                                                                                                                       | Befer to these building plans for all chase locations withing the units                                                                          |    |                                                                                      |

## Refer to these building plans for all chase locations withing the units. Coordinate piping locations with plumbing contractor . All penetrations in fire rated and sound rated assemblies shall be selaed, lined insulated to maintain the required retings. J-

## **BUILDING 1**

Basement Floor Plan

Scale: 1/8" = 1'-0"

SEPTEMBER 1, 2006