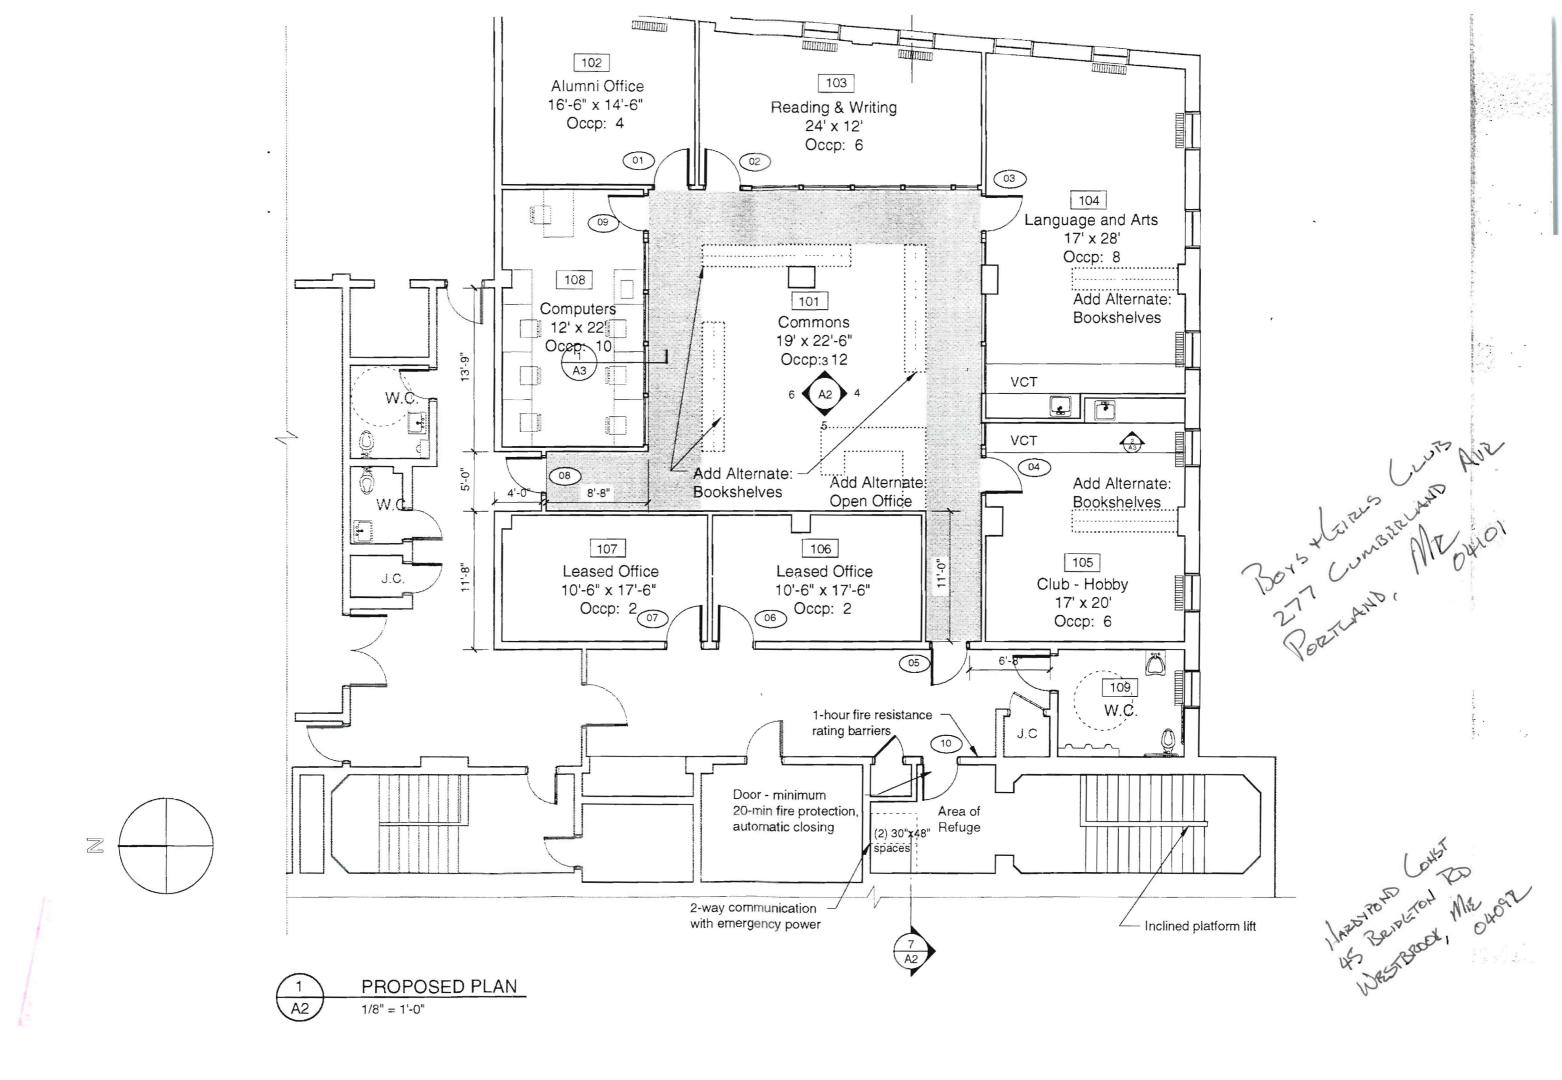

City of Portland, Maine - Building or Use Permit Application 389 Congress Street, 04101, Tel: (207) 874-8703, FAX: 874-8716 Location of Construction: Owner: Phone: Permit No: Portland Boys & Girls Club 277 Cumberland Ave Lessee/Buyer's Name: Owner Address: Phone: BusinessName: Address: 45 Bridgton Rd Permit Issued: Westbrook Contractor Name: Phone: Wardypond Construction MAXMERENXEM 797-6066 .IN 2 5 1997 COST OF WORK: PERMIT FEE: Past Use: Proposed Use: \$ 48,000.00 260.00 FIRE DEPT. Approved INSPECTION: Recreation Facility Same ☐ Denied Use Group: Type: CBL: Zone: 026-C-008 Signature: Signature: Zoning Approval: Proposed Project Description: PEDESTRIAN ACTIVITIES DISTRICT (P.A.D.) Action: Approved Special Zone or Reviews: Make Interior Renovations Approved with Conditions: ☐ Shoreland Denied □ Wetland ☐ Flood Zone ☐ Subdivision Signature: Date: ☐ Site Plan maj ☐minor ☐mm ☐ Permit Taken By: Date Applied For: Mary Gresik 18 June 1997 **Zoning Appeal** ☐ Variance This permit application does not preclude the Applicant(s) from meeting applicable State and Federal rules. ☐ Miscellaneous 2. Building permits do not include plumbing, septic or electrical work. ☐ Conditional Use □ Interpretation Building permits are void if work is not started within six (6) months of the date of issuance. False informa-□ Approved tion may invalidate a building permit and stop all work... ☐ Denied **Historic Preservation** ■ Not in District or Landmark ☐ Does Not Require Review ☐ Requires Review Action: CERTIFICATION ☐ Appoved I hereby certify that I am the owner of record of the named property, or that the proposed work is authorized by the owner of record and that I have been □ Approved with Conditions ☐ Denied authorized by the owner to make this application as his authorized agent and I agree to conform to all applicable laws of this jurisdiction. In addition, if a permit for work described in the application is issued, I certify that the code official's authorized representative shall have the authority to enter all areas covered by such permit at any reasonable hour to enforce the provisions of the code(s) applicable to such permit June 1997 SIGNATURE OF APPLICANT ADDRESS: DATE: PHONE: RESPONSIBLE PERSON IN CHARGE OF WORK, TITLE PHONE: CEO DISTRICT

### City of Portland, Maine - Building or Use Permit Application 389 Congress Street, 04101, Tel: (207) 874-8703, FAX: 87

| Location of Construction: 277 Cumberland A                                                                                                                                                                        | Owner: Ave Portland Bo                                                         | ys & Girls Club                                      | Phone:                     |                                                        | Permit No: 9 7 0 6 5 2                                                                                    |
|-------------------------------------------------------------------------------------------------------------------------------------------------------------------------------------------------------------------|--------------------------------------------------------------------------------|------------------------------------------------------|----------------------------|--------------------------------------------------------|-----------------------------------------------------------------------------------------------------------|
| Owner Address:                                                                                                                                                                                                    | Lessee/Buyer's Name:                                                           | Phone:                                               | Business                   | Name:                                                  | PERMIT ISSUED                                                                                             |
| Contractor Name: Hardypond Construction                                                                                                                                                                           | Address: 45 Bridgton Rd W                                                      | estbrook 0409h2ne:                                   | 797                        | -6066                                                  | Permit Issued:                                                                                            |
| Past Use:                                                                                                                                                                                                         | Proposed Use:                                                                  | COST OF WORK<br>\$ 48,000.00                         | *                          | PERMIT FEE:<br>\$ 260.00                               | JUN 2 5 1997                                                                                              |
| Recreation Facility                                                                                                                                                                                               | Same                                                                           | FIRE DEPT. DA                                        | * *                        | INSPECTION: Use Group: Type:                           | CITY OF PORTLAND                                                                                          |
| Proposed Project Description:                                                                                                                                                                                     |                                                                                | Signature: PEDESTRIAN AC                             | TIVITIE                    | Signature:<br>S DISTRICT (P.A.D.)                      | Zoning/Approval:                                                                                          |
| Make Interior Renovations                                                                                                                                                                                         | A                                                                              | pproved<br>pproved w<br>enied                        | vith Conditions:           | Special Zone or Reviews.  Shoreland Wetland Flood Zone |                                                                                                           |
|                                                                                                                                                                                                                   |                                                                                | Signature:                                           |                            | Date:                                                  | □Subdivision                                                                                              |
| Permit Taken By: Mary Gresik                                                                                                                                                                                      | Date Applied For:                                                              | 18 June 1997                                         |                            |                                                        | ☐ Site Plan maj ☐minor ☐mm ☐  Zoning Appeal                                                               |
| <ol> <li>Building permits do not include plumbing, sep</li> <li>Building permits are void if work is not started tion may invalidate a building permit and stop</li> </ol>                                        | within six (6) months of the date of                                           | issuance. False informa-                             | War for                    |                                                        | ☐ Miscellaneous ☐ Conditional Use ☐ Interpretation ☐ Approved ☐ Denied                                    |
|                                                                                                                                                                                                                   |                                                                                |                                                      | 72                         |                                                        | Historic Preservation  □ Not in District or Landmark □ Does Not Require Review □ Requires Review  Action: |
| I hereby certify that I am the owner of record of the authorized by the owner to make this application as if a permit for work described in the application is areas covered by such permit at any reasonable hor | s his authorized agent and I agree to issued, I certify that the code official | conform to all applicable sauthorized representative | laws of thi<br>e shall hav | is jurisdiction. In addition,                          | ☐ Approved ☐ Approved with Conditions ☐ Denied                                                            |
| SIGNATURE OF APPLICANT Bob Goudrea                                                                                                                                                                                |                                                                                | /9<br>// June 1997<br>DATE:                          |                            | 797-6066<br>PHONE:                                     | D'A                                                                                                       |
| RESPONSIBLE PERSON IN CHARGE OF WORK                                                                                                                                                                              |                                                                                | D DW 2: 1 2 1                                        |                            | PHONE:                                                 | CEO DISTRICT                                                                                              |
| White-Per                                                                                                                                                                                                         | mit Desk Green-Assessor's C                                                    | anary-D.P.W. Pink-Pub                                | ic File I                  | vory Card-Inspector                                    |                                                                                                           |