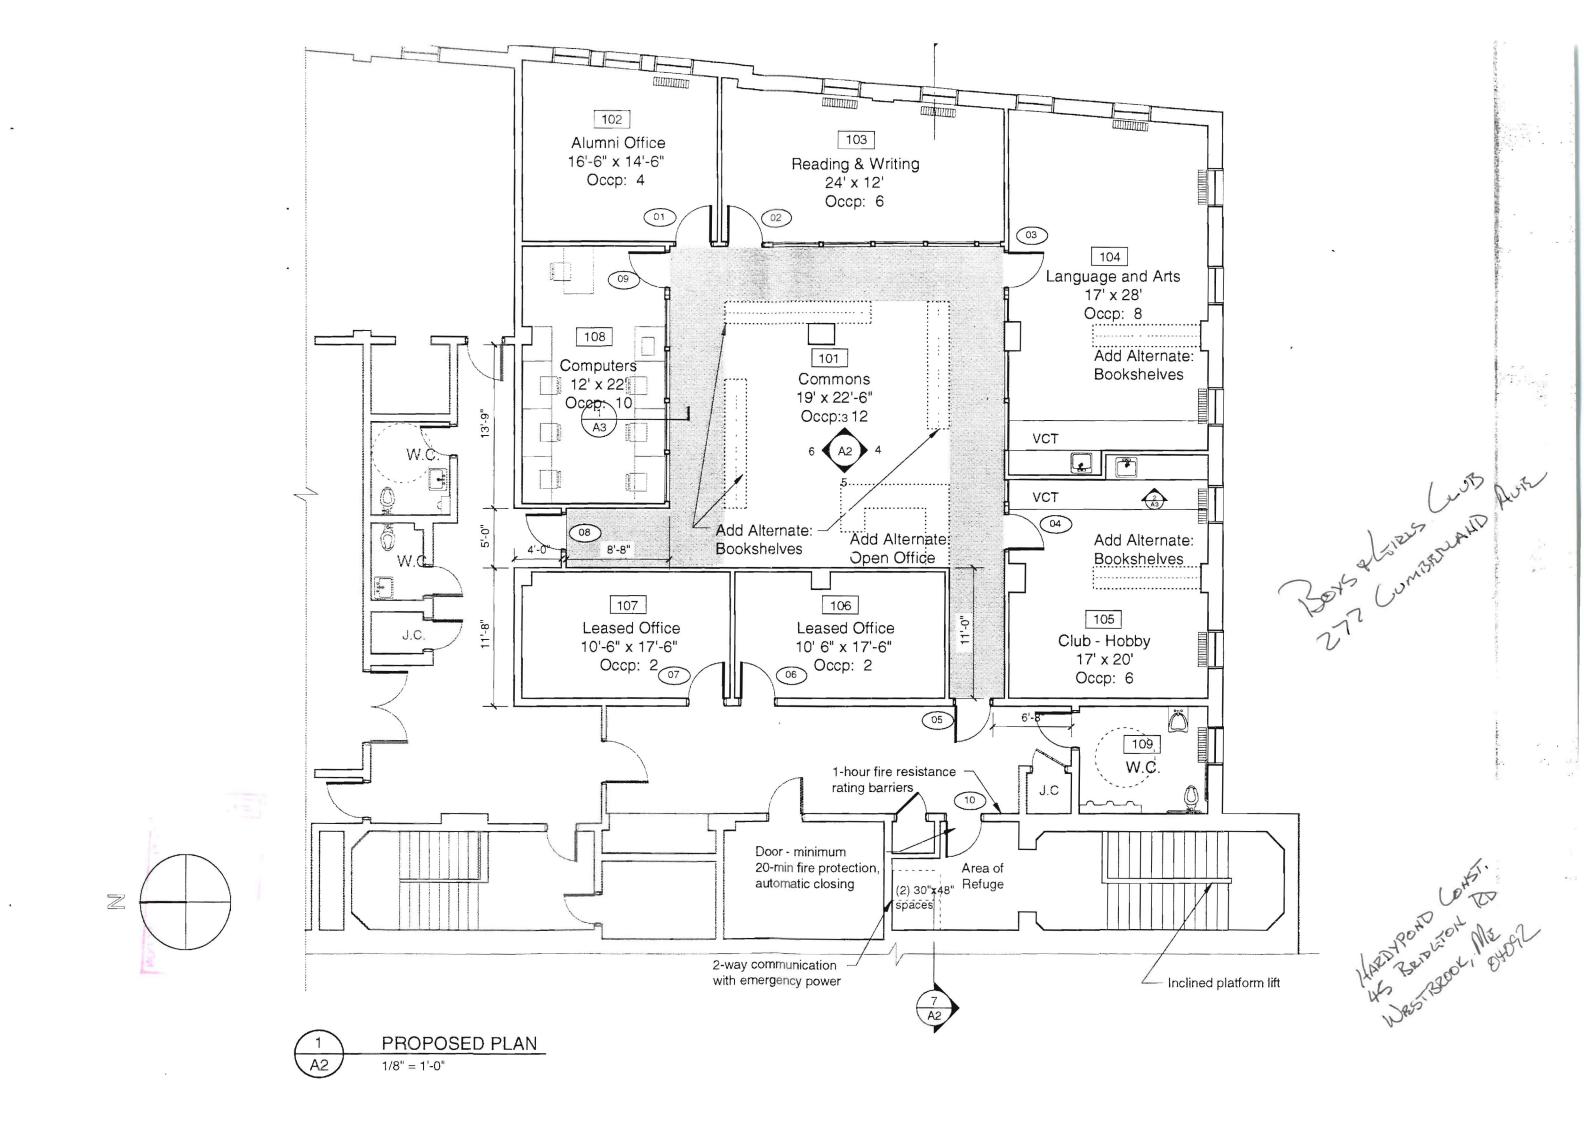

City of Portland, Maine - Building or Use Permit Application 389 Congress Street, 04101, Tel: (207) 874-8703, FAX: 874-8716 Location of Construction: Owner: Phone: Permit No: Portland Boys & Girls Club 277 Cumberland Ave Lessee/Buyer's Name: Owner Address: Phone: BusinessName: Address: 45 Bridgton Rd Permit Issued: Westbrook Contractor Name: Phone: Wardypond Construction MAXMERENXEM 797-6066 .IN 2 5 1997 COST OF WORK: PERMIT FEE: Past Use: Proposed Use: \$ 48,000.00 260.00 FIRE DEPT. Approved INSPECTION: Recreation Facility Same ☐ Denied Use Group: Type: CBL: Zone: 026-C-008 Signature: Signature: Zoning Approval: Proposed Project Description: PEDESTRIAN ACTIVITIES DISTRICT (P.A.D.) Action: Approved Special Zone or Reviews: Make Interior Renovations Approved with Conditions: ☐ Shoreland Denied □ Wetland ☐ Flood Zone ☐ Subdivision Signature: Date: ☐ Site Plan maj ☐minor ☐mm ☐ Permit Taken By: Date Applied For: Mary Gresik 18 June 1997 **Zoning Appeal** ☐ Variance This permit application does not preclude the Applicant(s) from meeting applicable State and Federal rules. ☐ Miscellaneous 2. Building permits do not include plumbing, septic or electrical work. ☐ Conditional Use □ Interpretation Building permits are void if work is not started within six (6) months of the date of issuance. False informa-□ Approved tion may invalidate a building permit and stop all work... ☐ Denied **Historic Preservation** ■ Not in District or Landmark ☐ Does Not Require Review ☐ Requires Review Action: CERTIFICATION ☐ Appoved I hereby certify that I am the owner of record of the named property, or that the proposed work is authorized by the owner of record and that I have been □ Approved with Conditions ☐ Denied authorized by the owner to make this application as his authorized agent and I agree to conform to all applicable laws of this jurisdiction. In addition, if a permit for work described in the application is issued, I certify that the code official's authorized representative shall have the authority to enter all areas covered by such permit at any reasonable hour to enforce the provisions of the code(s) applicable to such permit June 1997 SIGNATURE OF APPLICANT ADDRESS: DATE: PHONE: RESPONSIBLE PERSON IN CHARGE OF WORK, TITLE PHONE: CEO DISTRICT

### City of Portland, Maine - Building or Use Permit Application 389 Congress Street, 04101, Tel: (207) 874-8703, FAX: 87

| Location of Construction: 277 Cumberland A                                                                                                                                                                        | Owner: Ave Portland Bo                                                         | ys & Girls Club                                      | Phone:                     |                                                        | Permit No: 9 7 0 6 5 2                                                                                    |
|-------------------------------------------------------------------------------------------------------------------------------------------------------------------------------------------------------------------|--------------------------------------------------------------------------------|------------------------------------------------------|----------------------------|--------------------------------------------------------|-----------------------------------------------------------------------------------------------------------|
| Owner Address:                                                                                                                                                                                                    | Lessee/Buyer's Name:                                                           | Phone:                                               | Business                   | Name:                                                  | PERMIT ISSUED                                                                                             |
| Contractor Name: Hardypond Construction                                                                                                                                                                           | Address: 45 Bridgton Rd W                                                      | estbrook 0409h2ne:                                   | 797                        | -6066                                                  | Permit Issued:                                                                                            |
| Past Use:                                                                                                                                                                                                         | Proposed Use:                                                                  | COST OF WORK<br>\$ 48,000.00                         | *                          | PERMIT FEE:<br>\$ 260.00                               | JUN 2 5 1997                                                                                              |
| Recreation Facility                                                                                                                                                                                               | Same                                                                           | FIRE DEPT. DA                                        | * *                        | INSPECTION: Use Group: Type:                           | CITY OF PORTLAND                                                                                          |
| Proposed Project Description:                                                                                                                                                                                     |                                                                                | Signature: PEDESTRIAN AC                             | TIVITIE                    | Signature:<br>S DISTRICT (P.A.D.)                      | Zoning/Approval:                                                                                          |
| Make Interior Renovations                                                                                                                                                                                         | A                                                                              | pproved<br>pproved w<br>enied                        | vith Conditions:           | Special Zone or Reviews.  Shoreland Wetland Flood Zone |                                                                                                           |
|                                                                                                                                                                                                                   |                                                                                | Signature:                                           |                            | Date:                                                  | □Subdivision                                                                                              |
| Permit Taken By: Mary Gresik                                                                                                                                                                                      | Date Applied For:                                                              | 18 June 1997                                         |                            |                                                        | ☐ Site Plan maj ☐minor ☐mm ☐  Zoning Appeal                                                               |
| <ol> <li>Building permits do not include plumbing, sep</li> <li>Building permits are void if work is not started tion may invalidate a building permit and stop</li> </ol>                                        | within six (6) months of the date of                                           | issuance. False informa-                             | War for                    |                                                        | ☐ Miscellaneous ☐ Conditional Use ☐ Interpretation ☐ Approved ☐ Denied                                    |
|                                                                                                                                                                                                                   |                                                                                |                                                      | 72                         |                                                        | Historic Preservation  □ Not in District or Landmark □ Does Not Require Review □ Requires Review  Action: |
| I hereby certify that I am the owner of record of the authorized by the owner to make this application as if a permit for work described in the application is areas covered by such permit at any reasonable hor | s his authorized agent and I agree to issued, I certify that the code official | conform to all applicable sauthorized representative | laws of thi<br>e shall hav | is jurisdiction. In addition,                          | ☐ Approved ☐ Approved with Conditions ☐ Denied                                                            |
| SIGNATURE OF APPLICANT Bob Goudrea                                                                                                                                                                                |                                                                                | /9<br>// June 1997<br>DATE:                          |                            | 797-6066<br>PHONE:                                     | D'A                                                                                                       |
| RESPONSIBLE PERSON IN CHARGE OF WORK                                                                                                                                                                              |                                                                                | D DW 2: 1 2 1                                        |                            | PHONE:                                                 | CEO DISTRICT                                                                                              |
| White-Per                                                                                                                                                                                                         | mit Desk Green-Assessor's C                                                    | anary-D.P.W. Pink-Pub                                | ic File I                  | vory Card-Inspector                                    |                                                                                                           |