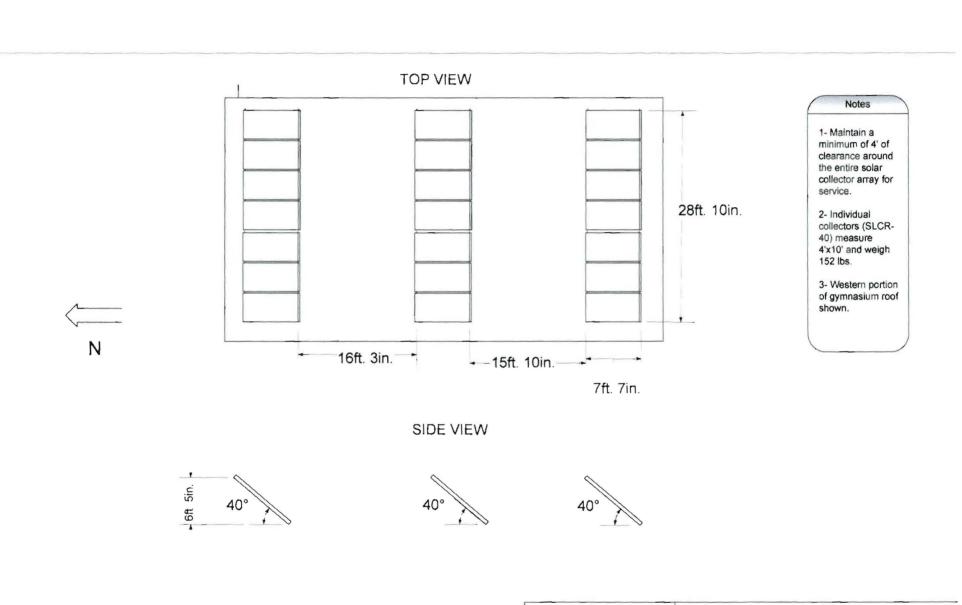

|-----------|-----------|-----------|
| Low temp (95° F)      | 27,400    | 32,400    | 34,300    | 43,100    |
| Intermediate (122° F) | 22,400    | 26,500    | 28,000    | 35,200    |
| High temp (212° F)    | 4700      | 5,500     | 5,800     | 7,300     |
| Efficiency equation   | 73.6-95   | 73.6-95   | 73.7-94   | 74.0-95   |
|                       | (Ti-Ta)/I | (Ti-Ta)/I | (Ti-Ta)/I | (Ti-Ta)/I |

 $Ti = Water temperature (T out - T in)/2 F^{\circ}$ 

Ta = Ambient temperature Fo

I = Solar radiation Btu/hr/ft2

Efficiency ratings as measured by the Florida Solar Energy Center (FSEC).





OG-100 Collector approved OG-300 System approved







Authorized Dealer:



#### SOLENE USA

927 Fern Street, Suite 1500 Altamonte Springs, FL 32701 Toll Free 1-866-902-0060 www.solene-usa.com



ReVision Energy

142 Presumpscot Street Portland, Maine, 04097 207-221-8342

11/25/09

Portland Boys and Girls club

Solar Thermal System - Collector Layout (preliminary)

1 of 1

F Mueller



424 Fore St., Portland, ME 04101 Phone 207.842.2800 Fax 207.842.2828

December 10, 2009

Boys & Girls Club of Portland

Attn: Peggy Bell Cumberland Avenue Portland, ME 04101

Re:

Boys & Girls Club Roof Evaluation

Portland, ME

Project Number: 9104

Dear Peggy:

This letter is to confirm that we analyzed the existing gymnasium roof structure for the additional weight of the proposed solar panels. Based on the drawings from Revision Energy, the solar panels will be located on the west end of the gym and will produce a line load perpendicular to the roof trusses. The line load was determined to be a