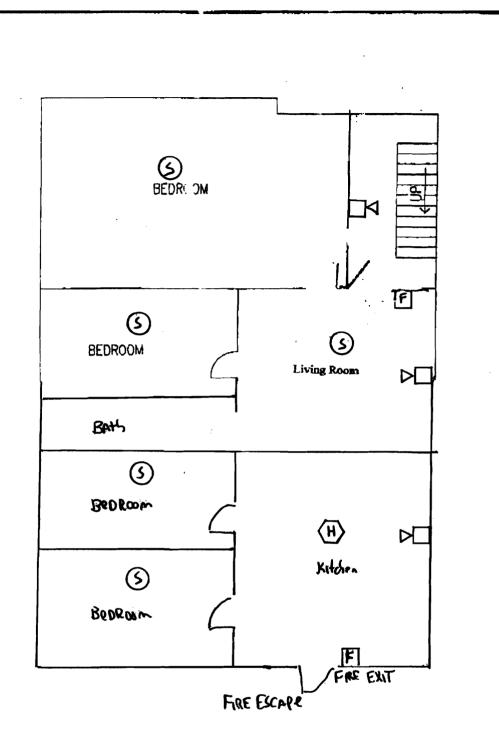

RBAllen 12-22-04 1-603-964-8140 64. chestnut Street Shelter EST2 Fire Alarm System

2ND Floor Layout

3rd Flour Layout \* Rear Pull shall be installed to suit Fire Exit