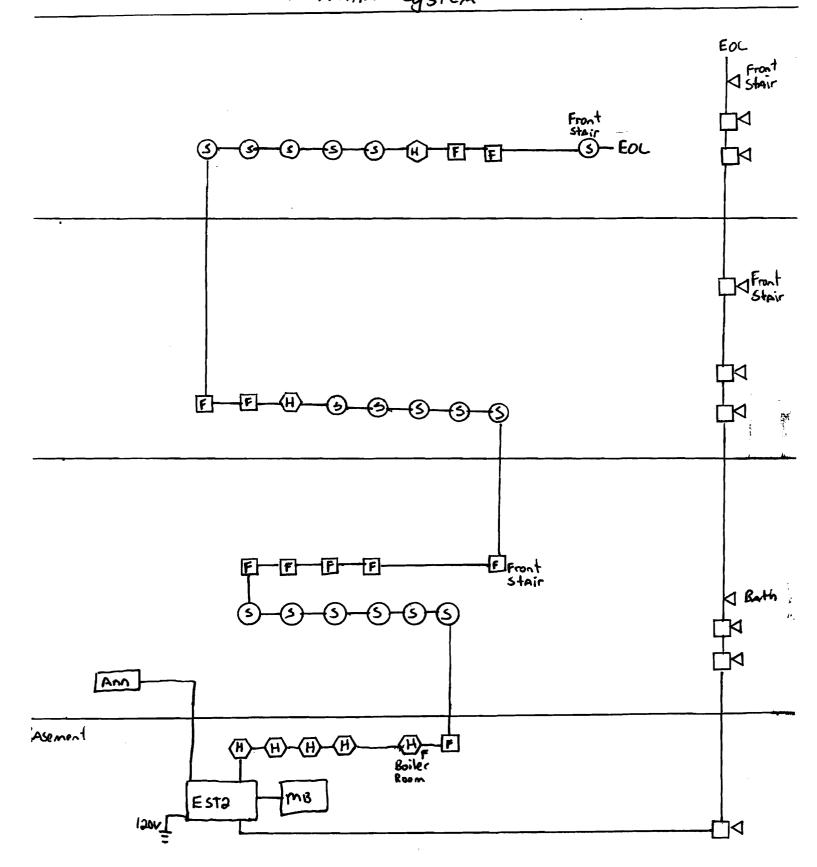

RBAllen 12-22-04 1-603-964-8140 64. chestnut Street Shelter EST2 Fire Alarm System

2ND Floor Layout

3rd Flour Layout \* Rear Pull shall be installed to suit Fire Exit