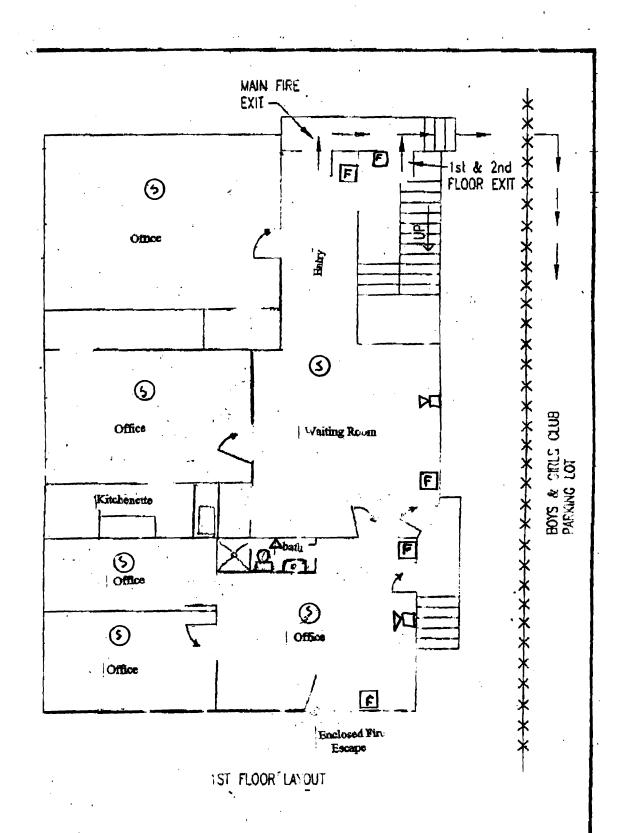

RBAllen 12-22-04 1-603-964-8140 64. chestnut Street Shelter EST2 Fire Alarm System

2ND Floor Layout

3rd Flour Layout \* Rear Pull shall be installed to suit Fire Exit