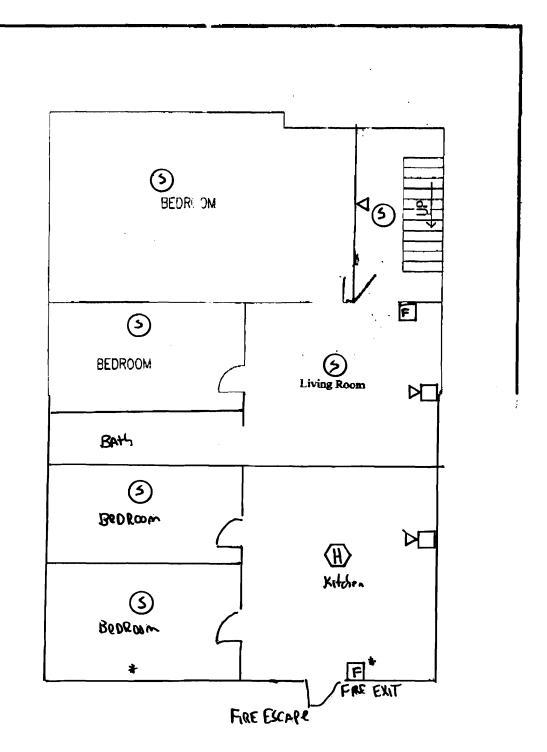

RBAllen 12-22-04 1-603-964-8140 64. chestnut Street Shelter EST2 Fire Alarm System

2ND Floor Layout

3rd Flour Layout \* Rear Pull shall be installed to suit Fire Exit