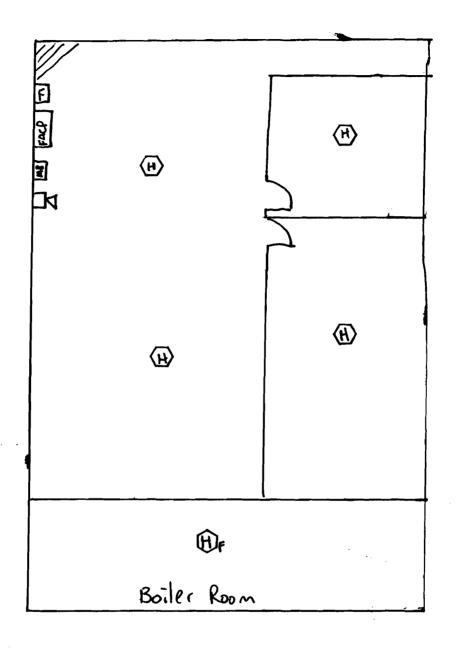

RBAllen 12-22-04 1-603-964-8140 64. chestnut Street Shelter EST2 Fire Alarm System

2ND Floor Layout

3rd Flour Layout \* Rear Pull shall be installed to suit Fire Exit