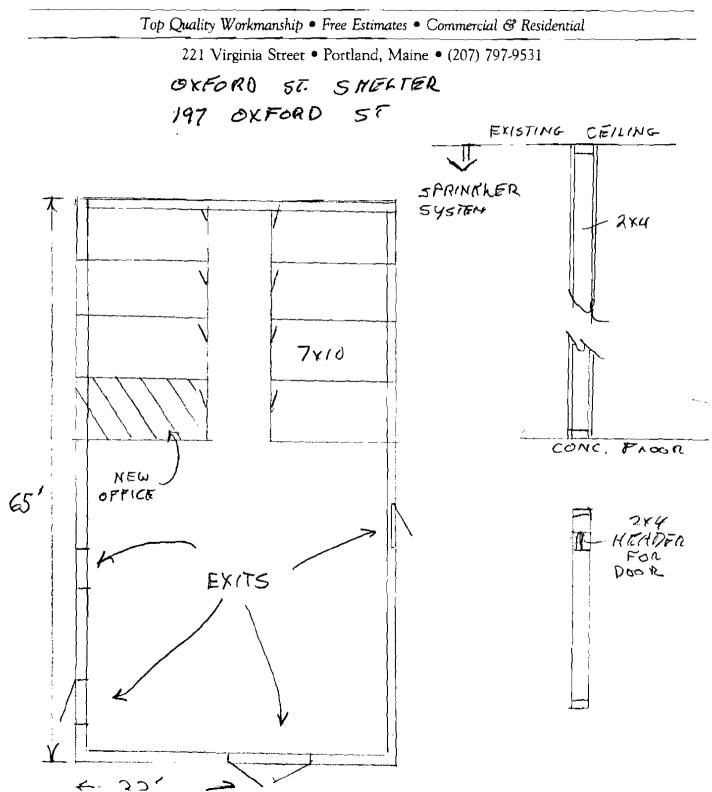

| Location/Address of Construction:                                                                         |                                                                                                                      |                                     |  |  |
|-----------------------------------------------------------------------------------------------------------|----------------------------------------------------------------------------------------------------------------------|-------------------------------------|--|--|
|                                                                                                           | 195 Alad                                                                                                             |                                     |  |  |
| Total Square Footage of Proposed Structure/A                                                              | rea Square Footage of Lot                                                                                            | Number of Stories                   |  |  |
| Tax Assessor's Chart, Block & Lot<br>Chart# Block# Lot#<br>OG B B OIS                                     | Applicant *must be owner, Lessee or Buyer*<br>Name OKFOAD ST SHELTER<br>Address CITY OF PORTLAN<br>City, State & Zip | L<br>49                             |  |  |
| Lessee/DBA (IMPEC)EIVED                                                                                   | Name                                                                                                                 | Cost Of<br>Work: <u>\$ 3100</u> .00 |  |  |
| SEP - 2 2010                                                                                              | City, State & Zip                                                                                                    | C of O Fee: \$                      |  |  |
| Dept. of Building Inspections<br>City of Portland Maine                                                   |                                                                                                                      |                                     |  |  |
| Children Maine                                                                                            | TEA DEFICIEN IN IN                                                                                                   | • ·                                 |  |  |
| Current legal use (i.e. single family)<br>If vacant, what was the previous use?<br>Proposed Specific use: |                                                                                                                      |                                     |  |  |
|                                                                                                           | 76 1                                                                                                                 |                                     |  |  |
| Project description: CONSTRUCT                                                                            | A SMALL OFFICE                                                                                                       | ABCOT                               |  |  |
| Contractor's name: DAUID DIPI                                                                             | ETRO                                                                                                                 |                                     |  |  |
| Address: 221 UIAGINIA                                                                                     | 57                                                                                                                   |                                     |  |  |
| City, State & Zip Bath AND                                                                                | Mé 04103 Tele                                                                                                        | phone: <u>831 7914</u>              |  |  |
| Who should we contact when the permit is ready: DAUID 8317914 Telephone:                                  |                                                                                                                      |                                     |  |  |
| Mailing address:                                                                                          |                                                                                                                      |                                     |  |  |