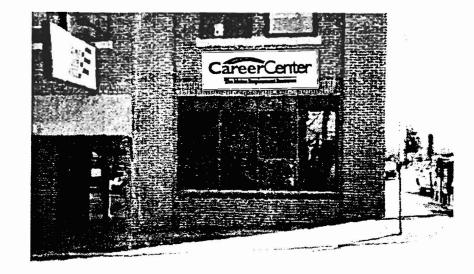

## The Maine Employment Resource

ed Wall Sign

ABC Type II cabinet with 11/2 flat retainers painted white

White Lexan face (transl.)

White opaque background GSP Scarlet Red transl, vinyl graphics as shown GSP Duranodic vinyl graphics as shown with white transl, outline

## Shop Drawing

98NK4495 Career Center

| Date: 9.28.98       |                |
|---------------------|----------------|
| Drawing No.: 1 of 3 | *              |
| Drawn by: J. Fogg   |                |
| Revised:            |                |
| Gen Ref.: 10.01.98  | (5)<br>(6) (6) |
|                     |                |