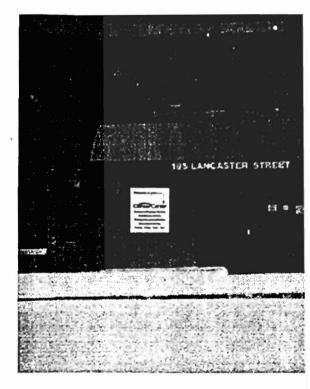

## The Maine Employment Resource

ed Wall Sign

ABC Type II cabinet with 11/2 flat retainers painted white

White Lexan face (transl.)

White opaque background GSP Scarlet Red transl, vinyl graphics as shown GSP Duranodic vinyl graphics as shown with white transl, outline