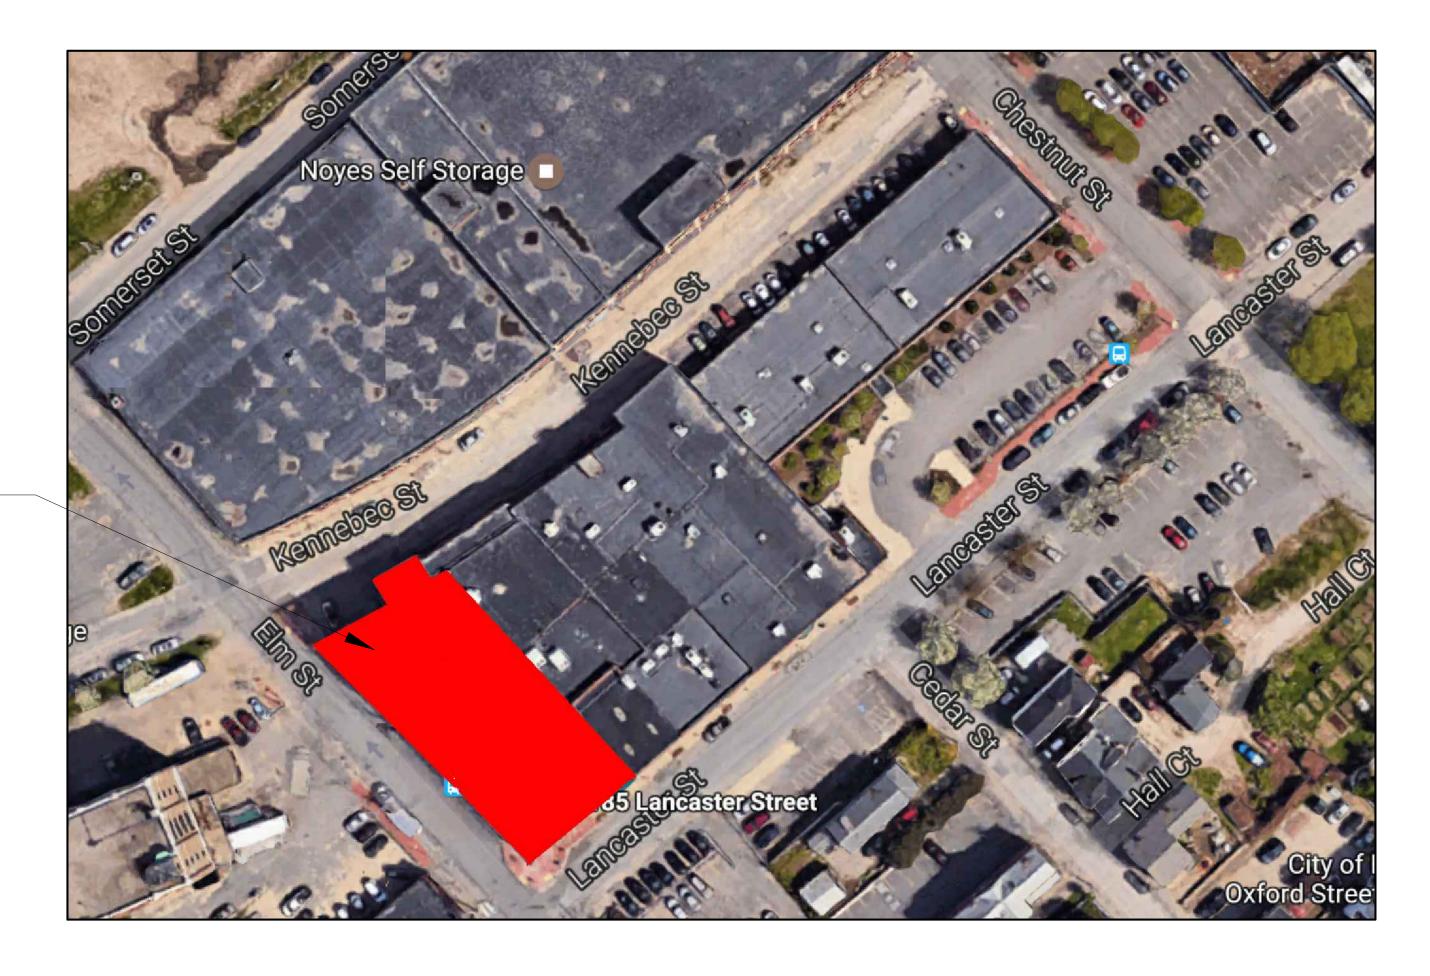

## **INTERIOR FIT-UP FOR** BAXTER ACADEMY

**185 LANCASTER STREET** PORTLAND, MAINE