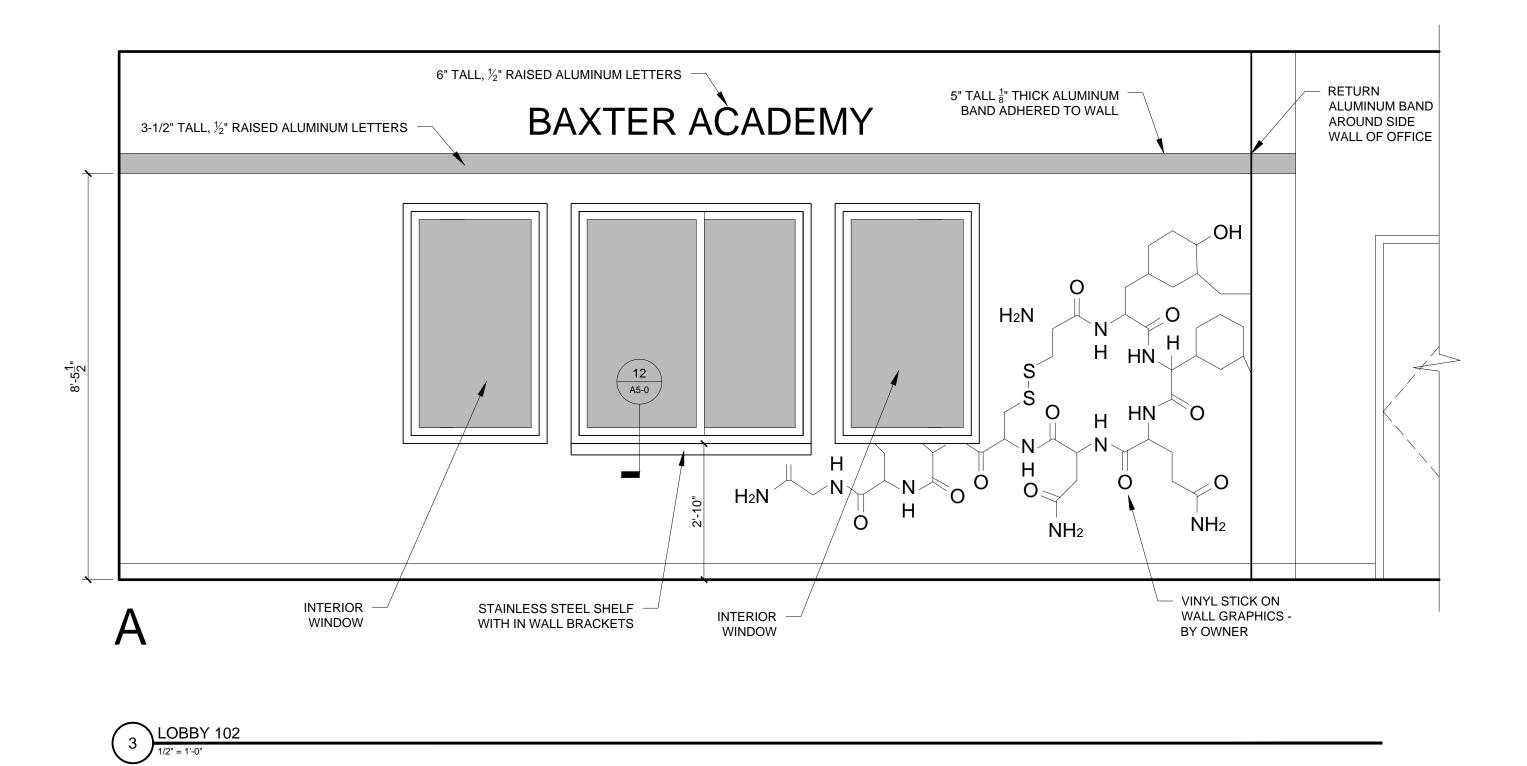

| © 2017 RYAN SENATORE                                                                                            |                                                          |  |
|-----------------------------------------------------------------------------------------------------------------|----------------------------------------------------------|--|
| BAXTER ACADEMY                                                                                                  | INTERIOR FIT-UP<br>185 LANCASTER STREET, PORTLAND, MAINE |  |
| RSA<br>RYAN SENATORE                                                                                            |                                                          |  |
| ARCHITECTURE<br>565 CONGRESS STREET<br>PORTLAND, MAINE 04101<br>207-650-6414<br>senatorearchitecture.com        |                                                          |  |
| CONSULTANTS:<br><u>STRUCTURAL:</u><br>BECKER STRUCTURAL<br>75 YORK ST. #3<br>Portland, ME 04101<br>207-879-1838 |                                                          |  |
| REVISIONS:                                                                                                      |                                                          |  |
| DATE: 24 MARCH 2017<br>PROJECT No. 1648                                                                         |                                                          |  |
| DRAWN BY:RRT, RJSCHECKED BY:RJSSCALE:AS NOTED                                                                   |                                                          |  |
| SHEET TITLE:<br>INTERIOR<br>ELEVATIONS                                                                          |                                                          |  |
| A                                                                                                               | 4-5                                                      |  |