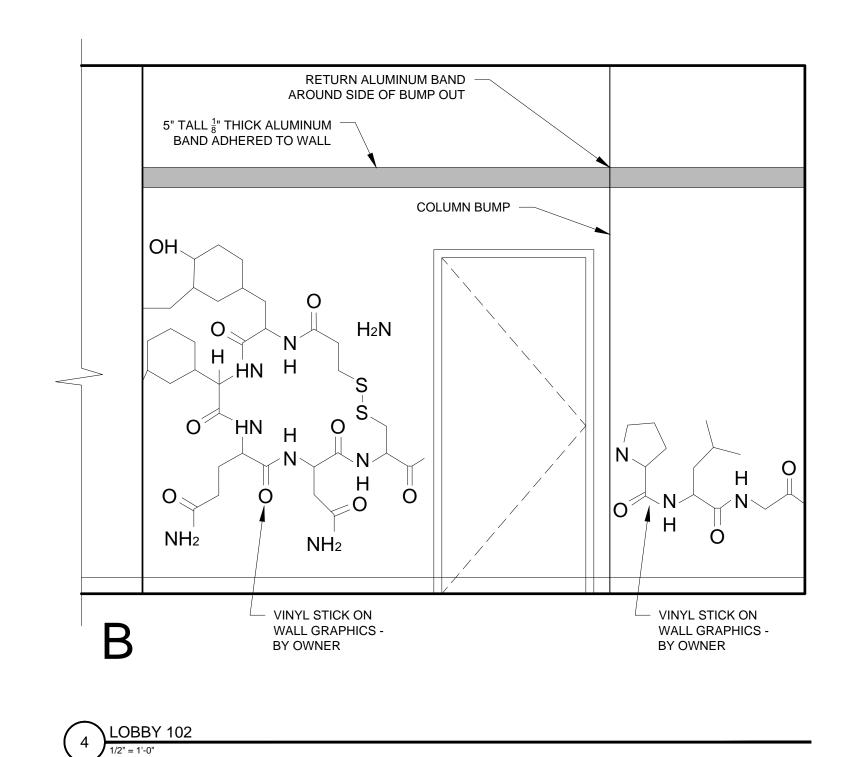

| © 2017 RYAN SENATORE                                                                                            |                                                          |  |
|-----------------------------------------------------------------------------------------------------------------|----------------------------------------------------------|--|
| BAXTER ACADEMY                                                                                                  | INTERIOR FIT-UP<br>185 LANCASTER STREET, PORTLAND, MAINE |  |
| RSA<br>RYAN SENATORE                                                                                            |                                                          |  |
| ARCHITECTURE<br>565 CONGRESS STREET<br>PORTLAND, MAINE 04101<br>207-650-6414<br>senatorearchitecture.com        |                                                          |  |
| CONSULTANTS:<br><u>STRUCTURAL:</u><br>BECKER STRUCTURAL<br>75 YORK ST. #3<br>Portland, ME 04101<br>207-879-1838 |                                                          |  |
| REVISIONS:                                                                                                      |                                                          |  |
| DATE: 24 MARCH 2017<br>PROJECT No. 1648                                                                         |                                                          |  |
| DRAWN BY:RRT, RJSCHECKED BY:RJSSCALE:AS NOTED                                                                   |                                                          |  |
| SHEET TITLE:<br>INTERIOR<br>ELEVATIONS                                                                          |                                                          |  |
| A                                                                                                               | 4-5                                                      |  |