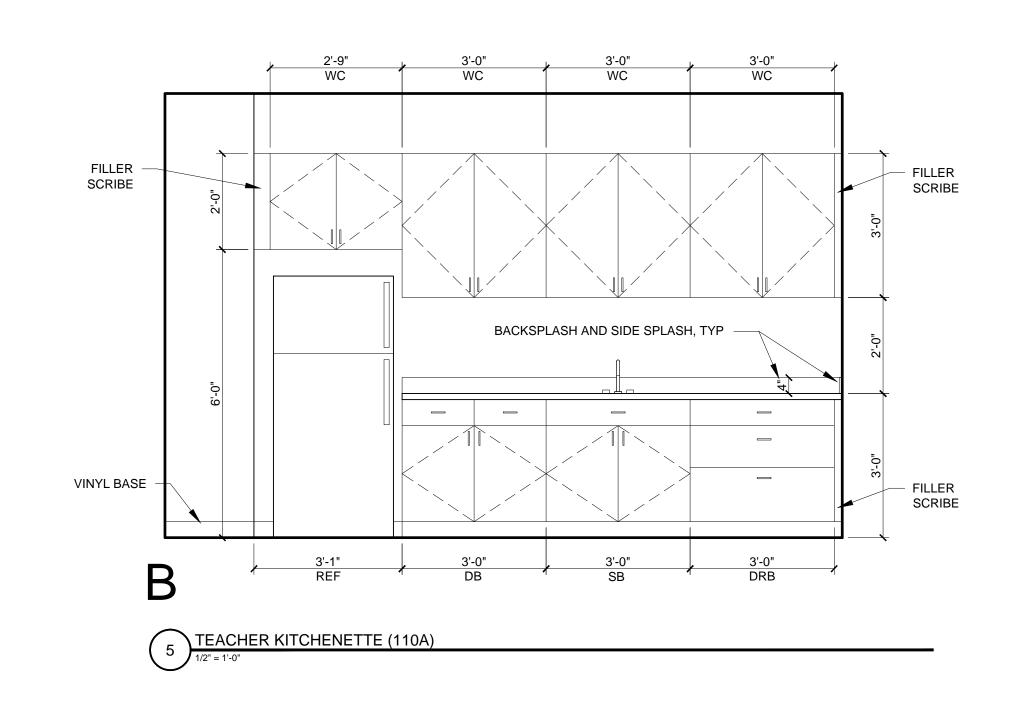

| H FRAMING                         |
|-----------------------------------|
| ETRY AND                          |
| EHIND ALL<br>OCKING FOR<br>HROOMS |
| ALLS AND                          |
| WINGS FOR<br>ING, DIFFUSERS,      |
| SHOWN, THESE                      |