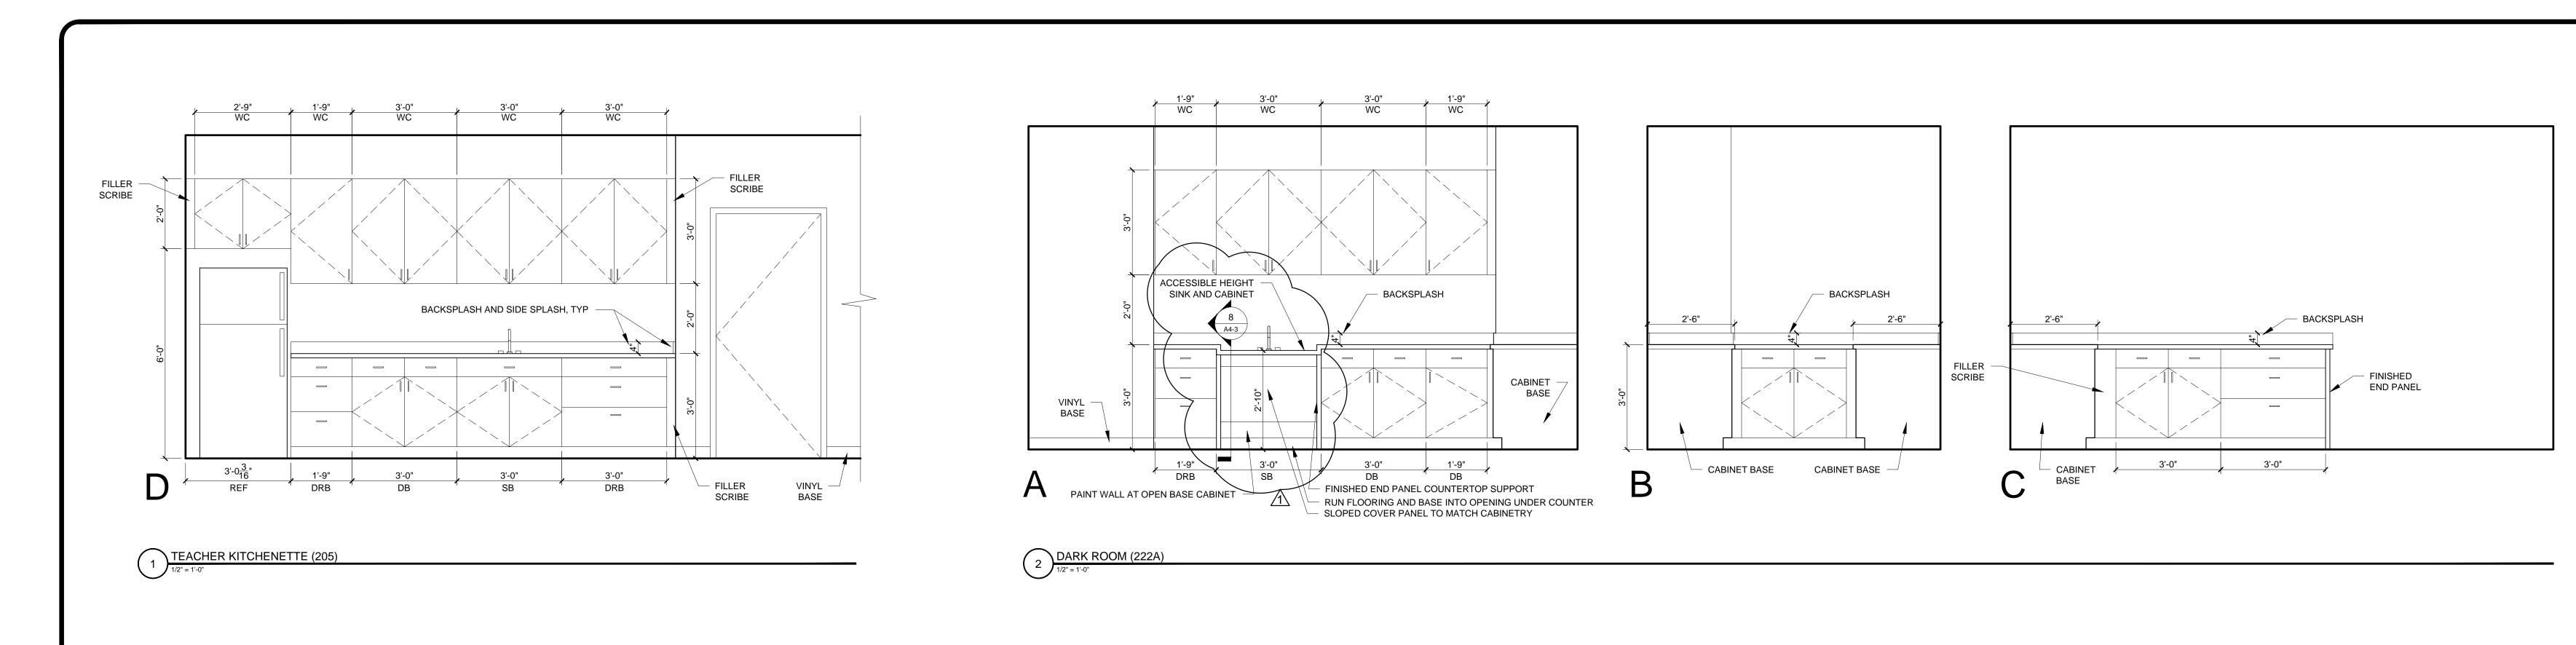

| H FRAMING                         |
|-----------------------------------|
| ETRY AND                          |
| EHIND ALL<br>OCKING FOR<br>HROOMS |
| ALLS AND                          |
| WINGS FOR<br>ING, DIFFUSERS,      |
| SHOWN, THESE                      |