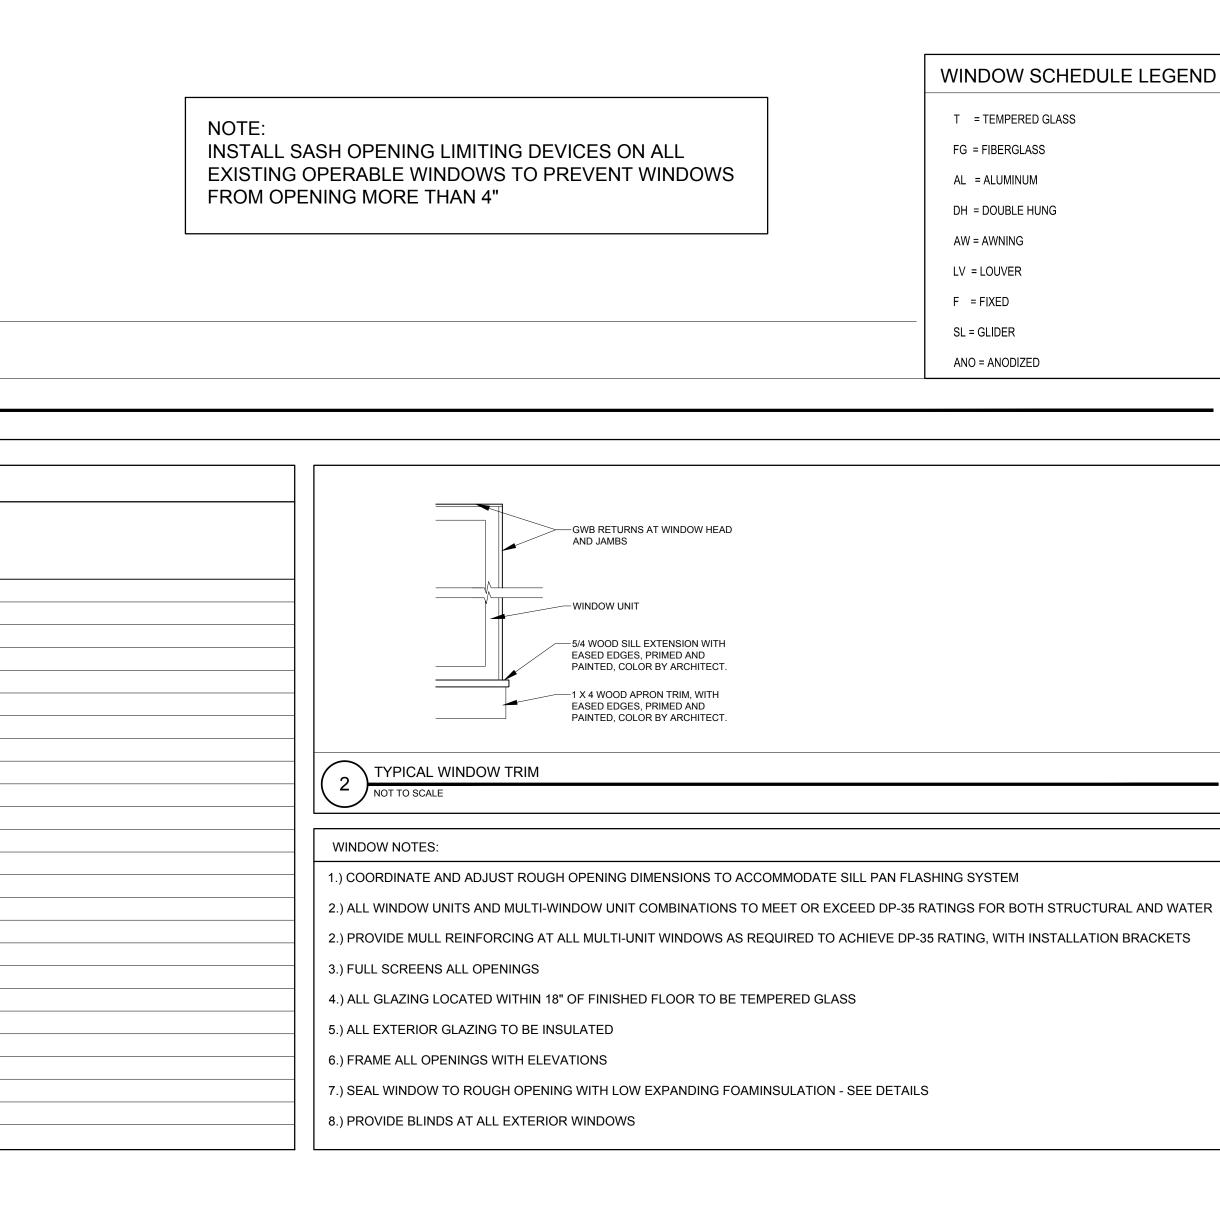

| 6'-0"<br>"0-'6<br>"0"<br>"0"<br>"2:-0" | 3'-0"                                             |                                                    |
|----------------------------------------|---------------------------------------------------|----------------------------------------------------|
| ED                                     | D FIXED                                           | E DOUBLE HUNG                                      |
|                                        |                                                   |                                                    |
|                                        |                                                   |                                                    |
|                                        |                                                   |                                                    |
| E                                      |                                                   |                                                    |
| VATION SHEETS AND                      |                                                   |                                                    |
| DEQUAL                                 |                                                   |                                                    |
|                                        |                                                   |                                                    |
|                                        |                                                   |                                                    |
| NDOW, PROVIDE THERMALLY BROKEN         | FRAMES, INSULATED GLAZING UNITS WITH ARGON FILL . | AND LOW-E COATING, PROVIDE 4" SASH OPENING LIMITER |
|                                        |                                                   |                                                    |
|                                        |                                                   |                                                    |
|                                        |                                                   |                                                    |
|                                        |                                                   |                                                    |
|                                        |                                                   |                                                    |
|                                        |                                                   |                                                    |
|                                        |                                                   |                                                    |
|                                        |                                                   |                                                    |
|                                        |                                                   |                                                    |
|                                        |                                                   |                                                    |
|                                        |                                                   |                                                    |
|                                        |                                                   |                                                    |
|                                        |                                                   |                                                    |
|                                        |                                                   |                                                    |
|                                        |                                                   |                                                    |