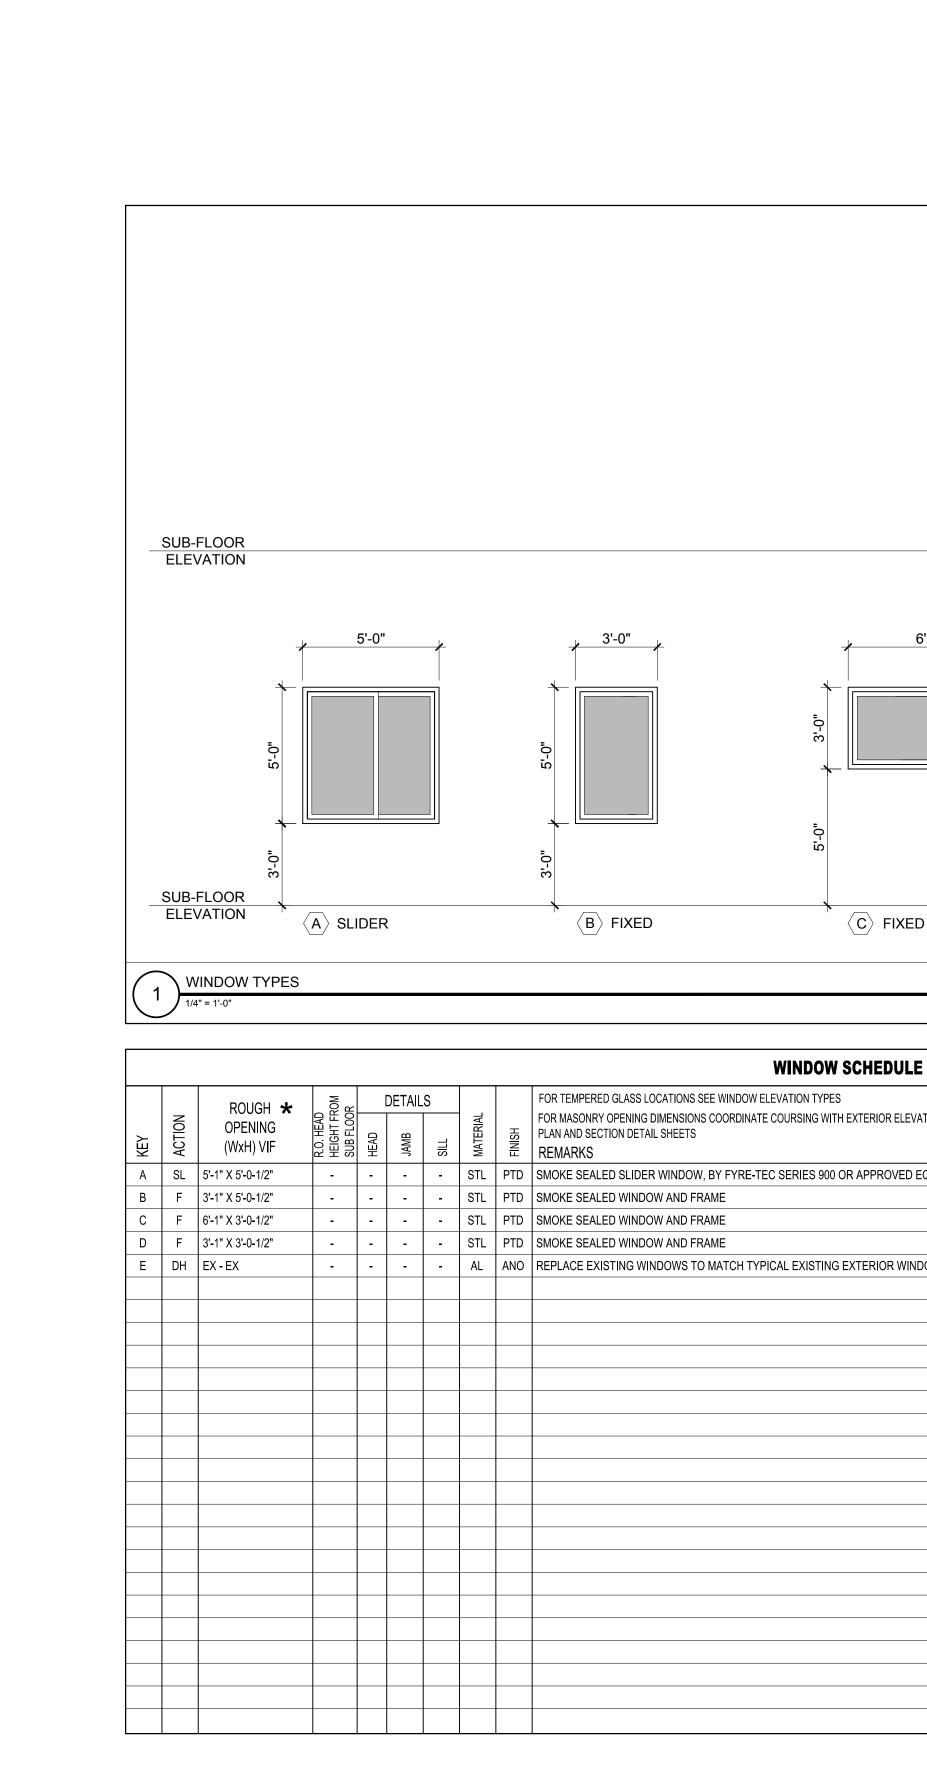

| 6'-0"<br>"0-'6<br>"0"<br>"0"<br>"2:-0" | 3'-0"                                             |                                                    |
|----------------------------------------|---------------------------------------------------|----------------------------------------------------|
| ED                                     | D FIXED                                           | E DOUBLE HUNG                                      |
|                                        |                                                   |                                                    |
|                                        |                                                   |                                                    |
|                                        |                                                   |                                                    |
| E                                      |                                                   |                                                    |
| VATION SHEETS AND                      |                                                   |                                                    |
| DEQUAL                                 |                                                   |                                                    |
|                                        |                                                   |                                                    |
|                                        |                                                   |                                                    |
| NDOW, PROVIDE THERMALLY BROKEN         | FRAMES, INSULATED GLAZING UNITS WITH ARGON FILL . | AND LOW-E COATING, PROVIDE 4" SASH OPENING LIMITER |
|                                        |                                                   |                                                    |
|                                        |                                                   |                                                    |
|                                        |                                                   |                                                    |
|                                        |                                                   |                                                    |
|                                        |                                                   |                                                    |
|                                        |                                                   |                                                    |
|                                        |                                                   |                                                    |
|                                        |                                                   |                                                    |
|                                        |                                                   |                                                    |
|                                        |                                                   |                                                    |
|                                        |                                                   |                                                    |
|                                        |                                                   |                                                    |
|                                        |                                                   |                                                    |
|                                        |                                                   |                                                    |
|                                        |                                                   |                                                    |