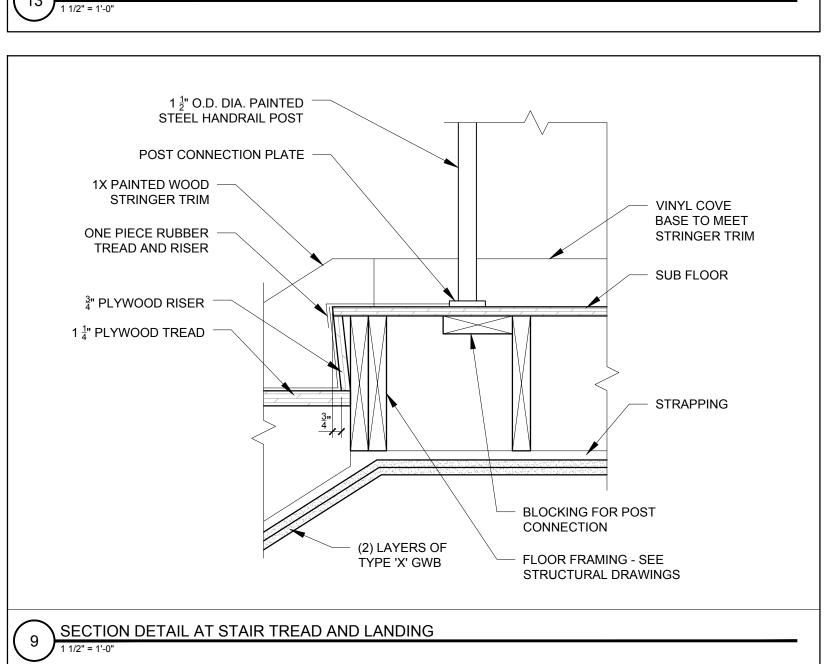

SLIDING GLASS ALUMINUM WINDOW WITH ALUMINUM STOREFRONT FRAME

STAINLESS STEEL SHELF WITH IN WALL BRACKETS -

RETURN STAINLESS SIDES, FRONT AND BOTTOM TO

WALL, 1 RADIUS EDGES -PROVIDE STIFFENERS INSIDE AT 16" O.C.















B/

| ] | REVISIONS: |
|---|------------|

| DATE:   | 31 JAN | IUARY 2017 |
|---------|--------|------------|
| PROJEC  | T No.  | 1648       |
| DRAWN   | BY:    | RRT, RJS   |
| CHECKE  | ED BY: | RJS        |
| SCALE:  |        | AS NOTED   |
| SHEET T |        |            |

A5-0

| WITH E                                           | D WOOD STRINGER TRIN<br>EASED, EXPOSED EDGES<br>BBER TREAD AND RISEF<br>3" PLYWOOD RISER | 8 —      |                                                                                         |
|-------------------------------