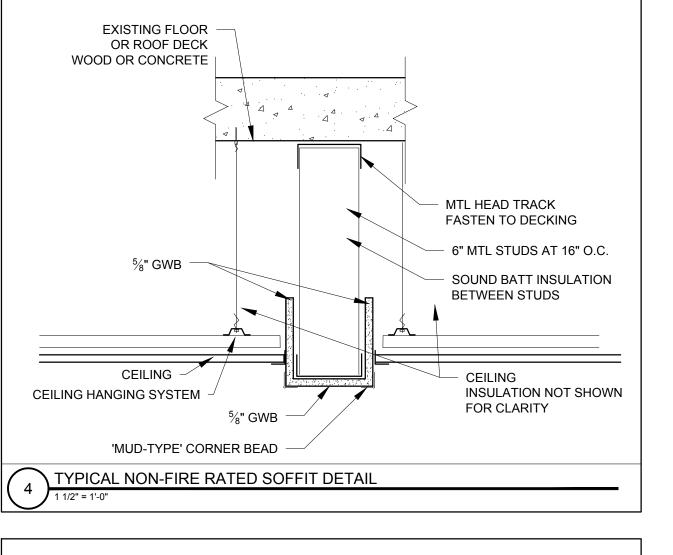

SLIDING GLASS ALUMINUM WINDOW WITH ALUMINUM STOREFRONT FRAME

STAINLESS STEEL SHELF WITH IN WALL BRACKETS -

RETURN STAINLESS SIDES, FRONT AND BOTTOM TO

WALL, 1 RADIUS EDGES -PROVIDE STIFFENERS INSIDE AT 16" O.C.















B/

| ] | REVISIONS: |
|---|------------|

| DATE:   | 31 JAN | IUARY 2017 |
|---------|--------|------------|
| PROJEC  | T No.  | 1648       |
| DRAWN   | BY:    | RRT, RJS   |
| CHECKE  | ED BY: | RJS        |
| SCALE:  |        | AS NOTED   |
| SHEET T |        |            |

A5-0

| WITH E                                           | D WOOD STRINGER TRIN<br>EASED, EXPOSED EDGES<br>BBER TREAD AND RISEF<br>3" PLYWOOD RISER | 8 —      |                                                                                         |
|--------------------------------------------------|------------------------------------------------------------------------------------------|----------|-----------------------------------------------------------------------------------------|
|