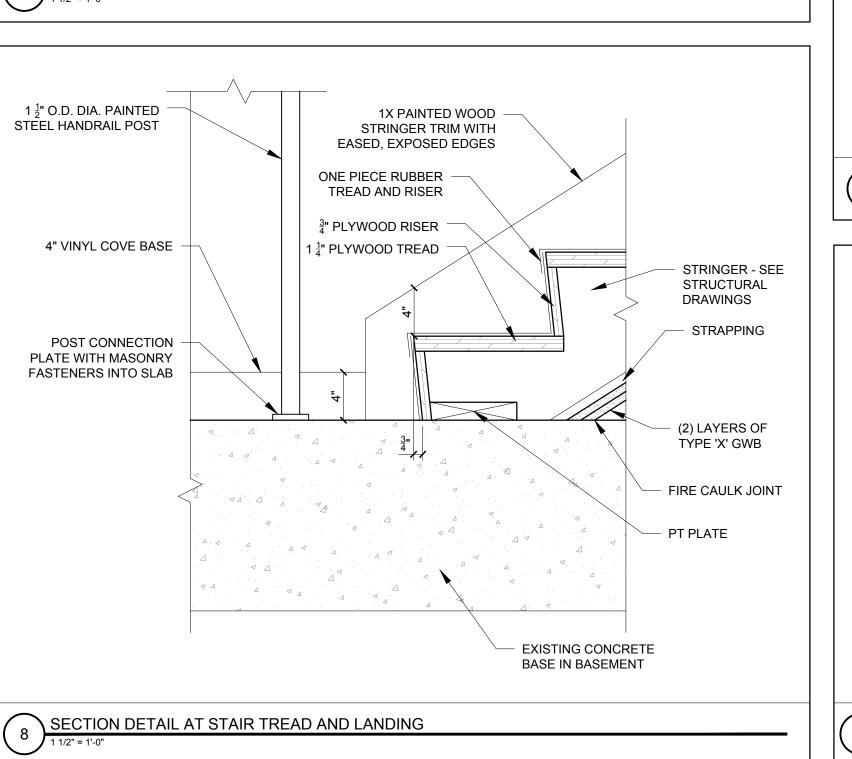

SLIDING GLASS ALUMINUM WINDOW WITH ALUMINUM STOREFRONT FRAME

STAINLESS STEEL SHELF WITH IN WALL BRACKETS -

RETURN STAINLESS SIDES, FRONT AND BOTTOM TO

WALL, 1 RADIUS EDGES -PROVIDE STIFFENERS INSIDE AT 16" O.C.















B/

| ] | REVISIONS: |
|---|------------|

| DATE:   | 31 JAN | IUARY 2017 |
|---------|--------|------------|
| PROJEC  | T No.  | 1648       |
| DRAWN   | BY:    | RRT, RJS   |
| CHECKE  | ED BY: | RJS        |
| SCALE:  |        | AS NOTED   |
| SHEET T |        |            |

A5-0

| WITH E                                           | D WOOD STRINGER TRIN<br>EASED, EXPOSED EDGES<br>BBER TREAD AND RISEF<br>3" PLYWOOD RISER | 8 —      |                                                                                         |
|---------------------------------