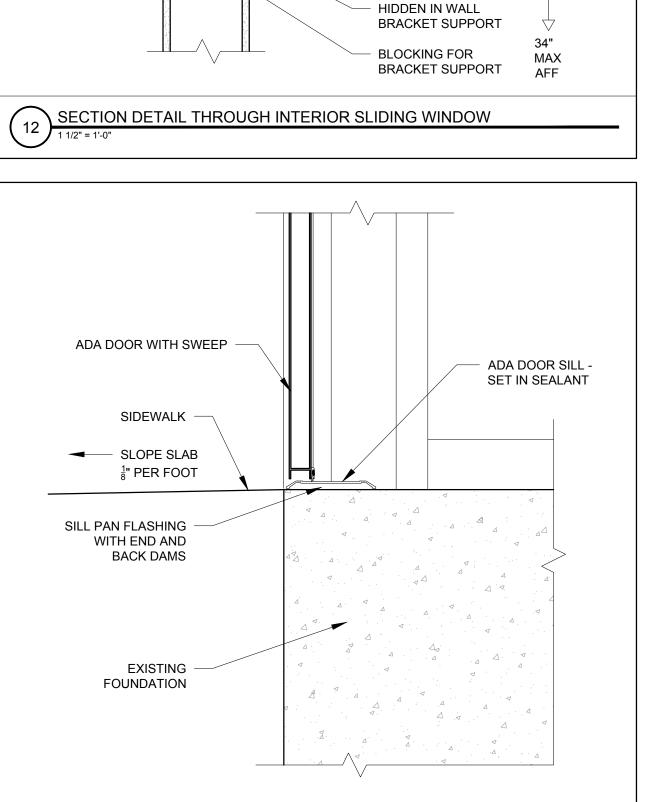

SLIDING GLASS ALUMINUM WINDOW WITH ALUMINUM STOREFRONT FRAME

STAINLESS STEEL SHELF WITH IN WALL BRACKETS -

RETURN STAINLESS SIDES, FRONT AND BOTTOM TO

WALL, 1 RADIUS EDGES -PROVIDE STIFFENERS INSIDE AT 16" O.C.















B/

| ] | REVISIONS: |
|---|------------|

| DATE:   | 31 JAN | IUARY 2017 |
|---------|--------|------------|
| PROJEC  | T No.  | 1648       |
| DRAWN   | BY:    | RRT, RJS   |
| CHECKE  | ED BY: | RJS        |
| SCALE:  |        | AS NOTED   |
| SHEET T |        |            |

A5-0

| WITH E                                           | D WOOD STRINGER TRIN<br>EASED, EXPOSED EDGES<br>BBER TREAD AND RISEF<br>3" PLYWOOD RISER | 8 —      |                                                                                         |
|-----------------------------------