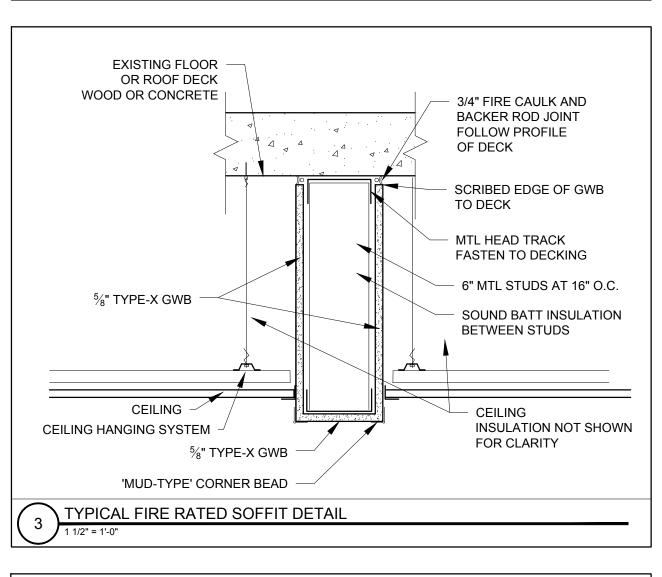

SLIDING GLASS ALUMINUM WINDOW WITH ALUMINUM STOREFRONT FRAME

STAINLESS STEEL SHELF WITH IN WALL BRACKETS -

RETURN STAINLESS SIDES, FRONT AND BOTTOM TO

WALL, 1 RADIUS EDGES -PROVIDE STIFFENERS INSIDE AT 16" O.C.















B/

| ] | REVISIONS: |
|---|------------|

| DATE:   | 31 JAN | IUARY 2017 |
|---------|--------|------------|
| PROJEC  | T No.  | 1648       |
| DRAWN   | BY:    | RRT, RJS   |
| CHECKE  | ED BY: | RJS        |
| SCALE:  |        | AS NOTED   |
| SHEET T |        |            |

A5-0

| WITH E                                           | D WOOD STRINGER TRIN<br>EASED, EXPOSED EDGES<br>BBER TREAD AND RISEF<br>3" PLYWOOD RISER | 8 —      |                                                                                         |
|--------------------------------------------------|------------------------------------------------------------------------------------------|----------|-----------------------------------------------------------------------------------------|
|