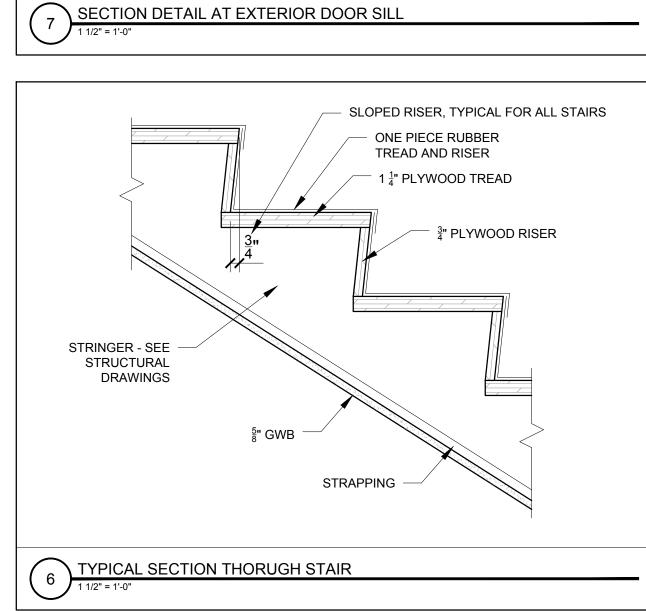

SLIDING GLASS ALUMINUM WINDOW WITH ALUMINUM STOREFRONT FRAME

STAINLESS STEEL SHELF WITH IN WALL BRACKETS -

RETURN STAINLESS SIDES, FRONT AND BOTTOM TO

WALL, 1 RADIUS EDGES -PROVIDE STIFFENERS INSIDE AT 16" O.C.















B/

| ] | REVISIONS: |
|---|------------|

| DATE:   | 31 JAN | IUARY 2017 |
|---------|--------|------------|
| PROJEC  | T No.  | 1648       |
| DRAWN   | BY:    | RRT, RJS   |
| CHECKE  | ED BY: | RJS        |
| SCALE:  |        | AS NOTED   |
| SHEET T |        |            |

A5-0

| WITH E                                           | D WOOD STRINGER TRIN<br>EASED, EXPOSED EDGES<br>BBER TREAD AND RISEF<br>3" PLYWOOD RISER | 8 —      |                                                                                         |
|--------------------------------------------------|------------------------------------------------------------------------------------------|----------|-----------------------------------------------------------------------------------------|
|