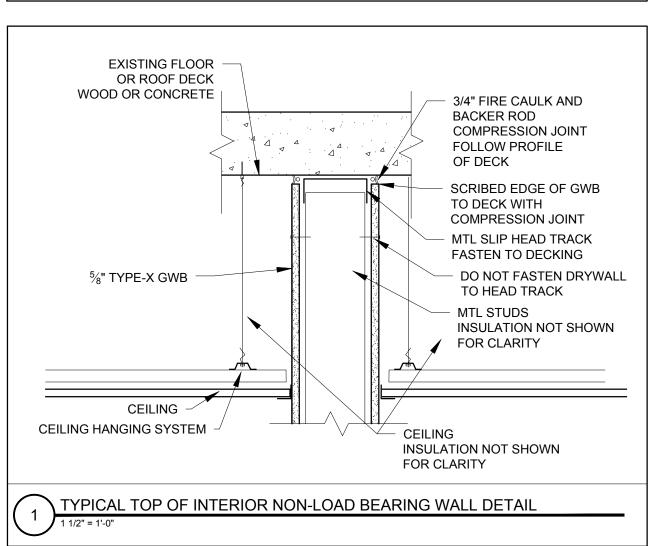

SLIDING GLASS ALUMINUM WINDOW WITH ALUMINUM STOREFRONT FRAME

STAINLESS STEEL SHELF WITH IN WALL BRACKETS -

RETURN STAINLESS SIDES, FRONT AND BOTTOM TO

WALL, 1 RADIUS EDGES -PROVIDE STIFFENERS INSIDE AT 16" O.C.















B/

| ] | REVISIONS: |
|---|------------|

| DATE:   | 31 JAN | IUARY 2017 |
|---------|--------|------------|
| PROJEC  | T No.  | 1648       |
| DRAWN   | BY:    | RRT, RJS   |
| CHECKE  | ED BY: | RJS        |
| SCALE:  |        | AS NOTED   |
| SHEET T |        |            |

A5-0

| WITH E                                           | D WOOD STRINGER TRIN<br>EASED, EXPOSED EDGES<br>BBER TREAD AND RISEF<br>3" PLYWOOD RISER | 8 —      |                                                                                         |
|--------------------------------------------------|------------------------------------------------------------------------------------------|----------|-----------------------------------------------------------------------------------------|
|