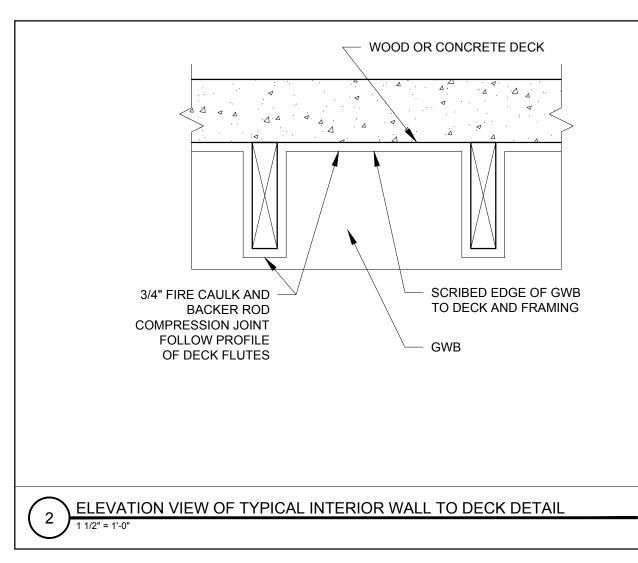

SLIDING GLASS ALUMINUM WINDOW WITH ALUMINUM STOREFRONT FRAME

STAINLESS STEEL SHELF WITH IN WALL BRACKETS -

RETURN STAINLESS SIDES, FRONT AND BOTTOM TO

WALL, 1 RADIUS EDGES -PROVIDE STIFFENERS INSIDE AT 16" O.C.















B/

| ] | REVISIONS: |
|---|------------|

| DATE:   | 31 JAN | IUARY 2017 |
|---------|--------|------------|
| PROJEC  | T No.  | 1648       |
| DRAWN   | BY:    | RRT, RJS   |
| CHECKE  | ED BY: | RJS        |
| SCALE:  |        | AS NOTED   |
| SHEET T |        |            |

A5-0

| WITH E                                           | D WOOD STRINGER TRIN<br>EASED, EXPOSED EDGES<br>BBER TREAD AND RISEF<br>3" PLYWOOD RISER | 8 —      |                                                                                         |
|--------------------------------------------------|------------------------------------------------------------------------------------------|----------|-----------------------------------------------------------------------------------------|
|