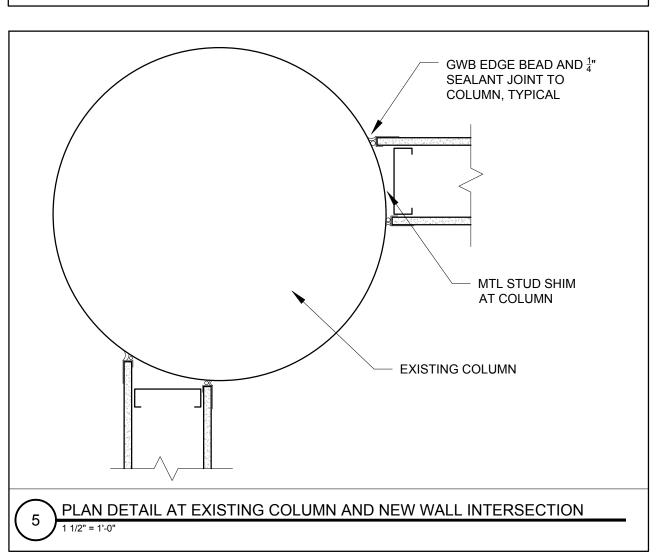

SLIDING GLASS ALUMINUM WINDOW WITH ALUMINUM STOREFRONT FRAME

STAINLESS STEEL SHELF WITH IN WALL BRACKETS -

RETURN STAINLESS SIDES, FRONT AND BOTTOM TO

WALL, 1 RADIUS EDGES -PROVIDE STIFFENERS INSIDE AT 16" O.C.















B/

| ] | REVISIONS: |
|---|------------|

| DATE:   | 31 JAN | IUARY 2017 |
|---------|--------|------------|
| PROJEC  | T No.  | 1648       |
| DRAWN   | BY:    | RRT, RJS   |
| CHECKE  | ED BY: | RJS        |
| SCALE:  |        | AS NOTED   |
| SHEET T |        |            |

A5-0

| WITH E                                           | D WOOD STRINGER TRIN<br>EASED, EXPOSED EDGES<br>BBER TREAD AND RISEF<br>3" PLYWOOD RISER | 8 —      |                                                                                         |
|--------------------------------------------------|------------------------------------------------------------------------------------------|----------|-----------------------------------------------------------------------------------------|
|