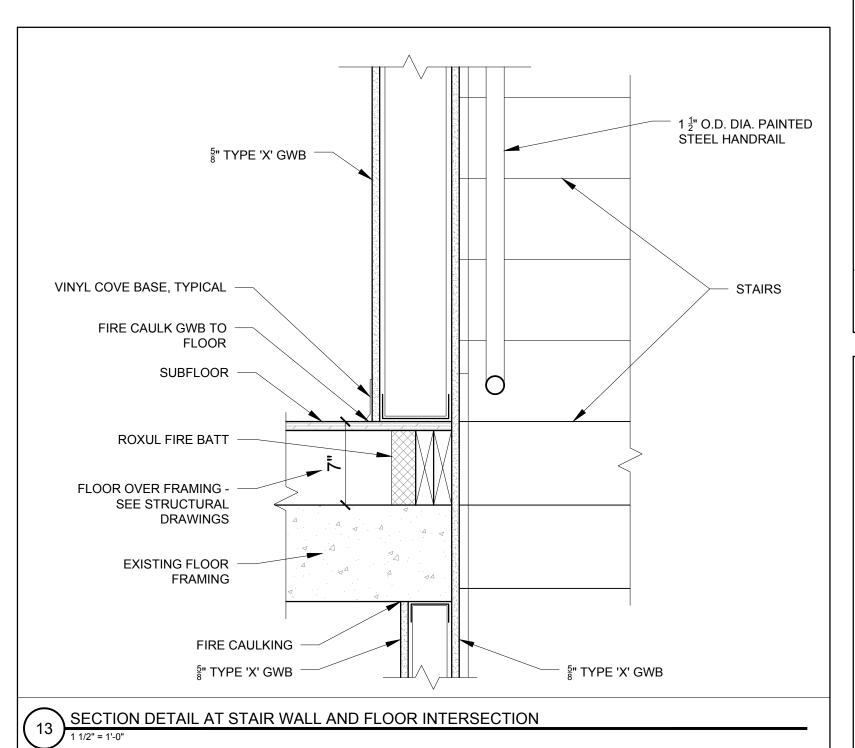

SLIDING GLASS ALUMINUM WINDOW WITH ALUMINUM STOREFRONT FRAME

STAINLESS STEEL SHELF WITH IN WALL BRACKETS -

RETURN STAINLESS SIDES, FRONT AND BOTTOM TO

WALL, 1 RADIUS EDGES -PROVIDE STIFFENERS INSIDE AT 16" O.C.















B/

| ] | REVISIONS: |
|---|------------|

| DATE:   | 31 JAN | IUARY 2017 |
|---------|--------|------------|
| PROJEC  | T No.  | 1648       |
| DRAWN   | BY:    | RRT, RJS   |
| CHECKE  | ED BY: | RJS        |
| SCALE:  |        | AS NOTED   |
| SHEET T |        |            |

A5-0

| WITH E                                           | D WOOD STRINGER TRIN<br>EASED, EXPOSED EDGES<br>BBER TREAD AND RISEF<br>3" PLYWOOD RISER | 8 —      |                                                                                         |
|-----------------------------