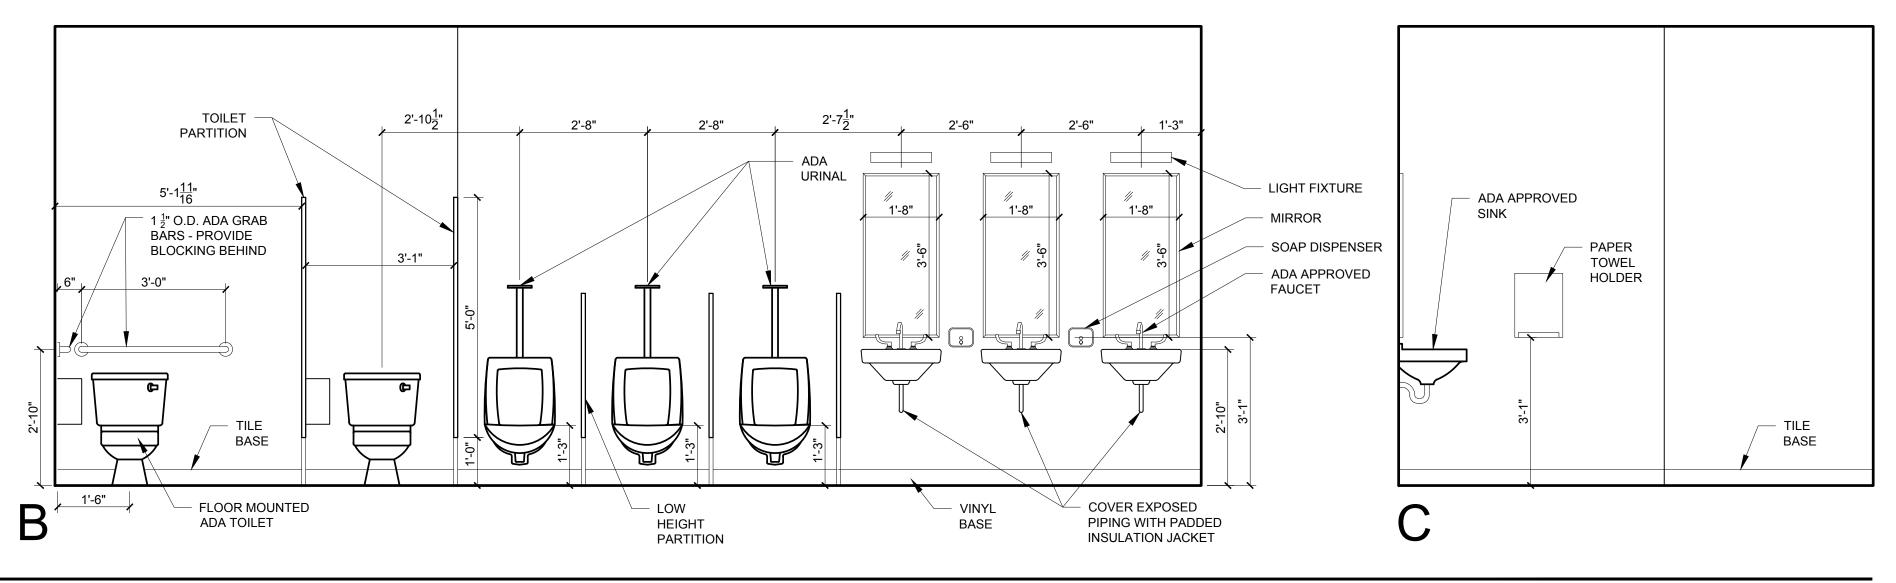

| UNIT NOTES         1.) G.C. TO CONFRIM AND COORDINATE ALL ROUGH FRAMING<br>DIMENSIONS FOR, BUILT-IN FIXTURES ETC.         G.C. TO CONFRIM AND COORDINATE ALL CABINETRY AND<br>APPLIANCES DIMENSIONS         2.) PROVIDE APPROPRIATE BLOCKING IN WALLS BEHIND ALL<br>FIXTURES, PARTITIONS AND ACCESSORIES. BLOCKING FOR<br>GRAB BARS TO BE PROVIDED IN WALLS OF BATHROOMS         3.) PROVIDE MOISTURE RESISTANT GWB AT ALL WALLS AND<br>CEILINGS IN BATHROOMS TYPICAL         4.) REFER TO ELECTRICAL AND MECHANICAL DRAWINGS FOR<br>ADDITIONAL INFORMATION REGARDING, LIGHTING, DIFFUSERS,<br>ETC.         5.) PROVIDE FIRE EXTINGUISHER ON BRACKET IN BASE CABINET<br>BELOW SINK - TYPICAL (ONE SINK PER ROOM)         6.) WHERE DROPPED SOFFITS AND CEILINGS ARE SHOWN, THESE<br>ARE IN ADDITION TO THE FIRE RATED GWB CEILING ABOVE<br>WHICH IS PART OF THE RATED ASSEMBLY         7.) WHERE PLUMBING VALVES ARE LOCATED IN FIRE RATED<br>WALLS, PROVIDE FIRE RATED BOX IN WALL FOR VALVE TO BE<br>INSTALLED WITHIN         CABINETRY AND APPLIANCE ABBREVIATIONS         DB       DRAWER BASE<br>SB         DRB       DOOR BASE<br>SB         SB       SINK BASE<br>WC         WC       WALL CABINET<br>DW         DW       DISHWASHER<br>REF |                   |                                                                                 |
|----------------------------------------------------------------------------------------------------------------------------------------------------------------------------------------------------------------------------------------------------------------------------------------------------------------------------------------------------------------------------------------------------------------------------------------------------------------------------------------------------------------------------------------------------------------------------------------------------------------------------------------------------------------------------------------------------------------------------------------------------------------------------------------------------------------------------------------------------------------------------------------------------------------------------------------------------------------------------------------------------------------------------------------------------------------------------------------------------------------------------------------------------------------------------------------------------------------------------------------------------|-------------------|---------------------------------------------------------------------------------|
| <ul> <li>DIMENSIONS FOR, BUILT-IN FIXTURES ETC.<br/>G.C. TO CONFRIM AND COORDINATE ALL CABINETRY AND<br/>APPLIANCES DIMENSIONS</li> <li>PROVIDE APPROPRIATE BLOCKING IN WALLS BEHIND ALL<br/>FIXTURES, PARTITIONS AND ACCESSORIES. BLOCKING FOR<br/>GRAB BARS TO BE PROVIDED IN WALLS OF BATHROOMS</li> <li>PROVIDE MOISTURE RESISTANT GWB AT ALL WALLS AND<br/>CEILINGS IN BATHROOMS TYPICAL</li> <li>REFER TO ELECTRICAL AND MECHANICAL DRAWINGS FOR<br/>ADDITIONAL INFORMATION REGARDING, LIGHTING, DIFFUSERS,<br/>ETC.</li> <li>PROVIDE FIRE EXTINGUISHER ON BRACKET IN BASE CABINET<br/>BELOW SINK - TYPICAL (ONE SINK PER ROOM)</li> <li>WHERE DROPPED SOFFITS AND CEILINGS ARE SHOWN, THESE<br/>ARE IN ADDITION TO THE FIRE RATED GWB CEILING ABOVE<br/>WHICH IS PART OF THE RATED ASSEMBLY</li> <li>WHERE PLUMBING VALVES ARE LOCATED IN FIRE RATED<br/>WALLS, PROVIDE FIRE RATED BOX IN WALL FOR VALVE TO BE<br/>INSTALLED WITHIN</li> <li>CABINETRY AND APPLIANCE ABBREVIATIONS</li> <li>DB = DRAWER BASE<br/>DRB = DOOR BASE<br/>SB = SINK BASE<br/>WC = WALL CABINET<br/>DW = DISHWASHER</li> </ul>                                                                                                                                    | UNIT NO           | TES                                                                             |
| <ul> <li>FIXTURES, PARTITIONS AND ACCESSORIES. BLOCKING FOR<br/>GRAB BARS TO BE PROVIDED IN WALLS OF BATHROOMS</li> <li>PROVIDE MOISTURE RESISTANT GWB AT ALL WALLS AND<br/>CEILINGS IN BATHROOMS TYPICAL</li> <li>REFER TO ELECTRICAL AND MECHANICAL DRAWINGS FOR<br/>ADDITIONAL INFORMATION REGARDING, LIGHTING, DIFFUSERS,<br/>ETC.</li> <li>PROVIDE FIRE EXTINGUISHER ON BRACKET IN BASE CABINET<br/>BELOW SINK - TYPICAL (ONE SINK PER ROOM)</li> <li>WHERE DROPPED SOFFITS AND CEILINGS ARE SHOWN, THESE<br/>ARE IN ADDITION TO THE FIRE RATED GWB CEILING ABOVE<br/>WHICH IS PART OF THE RATED ASSEMBLY</li> <li>WHERE PLUMBING VALVES ARE LOCATED IN FIRE RATED<br/>WALLS, PROVIDE FIRE RATED BOX IN WALL FOR VALVE TO BE<br/>INSTALLED WITHIN</li> <li>CABINETRY AND APPLIANCE ABBREVIATIONS</li> <li>DB = DRAWER BASE<br/>DRB = DOOR BASE<br/>SB = SINK BASE<br/>WC = WALL CABINET<br/>DW = DISHWASHER</li> </ul>                                                                                                                                                                                                                                                                                                                        | DIMENS<br>G.C. TC | SIONS FOR, BUILT-IN FIXTURES ETC.<br>) CONFRIM AND COORDINATE ALL CABINETRY AND |
| CEILINGS IN BATHROOMS TYPICAL<br>4.) REFER TO ELECTRICAL AND MECHANICAL DRAWINGS FOR<br>ADDITIONAL INFORMATION REGARDING, LIGHTING, DIFFUSERS,<br>ETC.<br>5.) PROVIDE FIRE EXTINGUISHER ON BRACKET IN BASE CABINET<br>BELOW SINK - TYPICAL (ONE SINK PER ROOM)<br>6.) WHERE DROPPED SOFFITS AND CEILINGS ARE SHOWN, THESE<br>ARE IN ADDITION TO THE FIRE RATED GWB CEILING ABOVE<br>WHICH IS PART OF THE RATED ASSEMBLY<br>7.) WHERE PLUMBING VALVES ARE LOCATED IN FIRE RATED<br>WALLS, PROVIDE FIRE RATED BOX IN WALL FOR VALVE TO BE<br>INSTALLED WITHIN<br>CABINETRY AND APPLIANCE ABBREVIATIONS<br>DB = DRAWER BASE<br>DRB = DOOR BASE<br>SB = SINK BASE<br>WC = WALL CABINET<br>DW = DISHWASHER                                                                                                                                                                                                                                                                                                                                                                                                                                                                                                                                              | FIXTUR            | ES, PARTITIONS AND ACCESSORIES. BLOCKING FOR                                    |
| ADDITIONAL INFORMATION REGARDING, LIGHTING, DIFFUSERS,<br>ETC.<br>5.) PROVIDE FIRE EXTINGUISHER ON BRACKET IN BASE CABINET<br>BELOW SINK - TYPICAL (ONE SINK PER ROOM)<br>6.) WHERE DROPPED SOFFITS AND CEILINGS ARE SHOWN, THESE<br>ARE IN ADDITION TO THE FIRE RATED GWB CEILING ABOVE<br>WHICH IS PART OF THE RATED ASSEMBLY<br>7.) WHERE PLUMBING VALVES ARE LOCATED IN FIRE RATED<br>WALLS, PROVIDE FIRE RATED BOX IN WALL FOR VALVE TO BE<br>INSTALLED WITHIN<br>CABINETRY AND APPLIANCE ABBREVIATIONS<br>DB = DRAWER BASE<br>DRB = DOOR BASE<br>SB = SINK BASE<br>WC = WALL CABINET<br>DW = DISHWASHER                                                                                                                                                                                                                                                                                                                                                                                                                                                                                                                                                                                                                                      |                   |                                                                                 |
| BELOW SINK - TYPICAL (ONE SINK PER ROOM)         6.) WHERE DROPPED SOFFITS AND CEILINGS ARE SHOWN, THESE ARE IN ADDITION TO THE FIRE RATED GWB CEILING ABOVE WHICH IS PART OF THE RATED ASSEMBLY         7.) WHERE PLUMBING VALVES ARE LOCATED IN FIRE RATED WALLS, PROVIDE FIRE RATED BOX IN WALL FOR VALVE TO BE INSTALLED WITHIN         CABINETRY AND APPLIANCE ABBREVIATIONS         DB       = DRAWER BASE         DRB       = DOOR BASE         SB       = SINK BASE         WC       = WALL CABINET         DW       = DISHWASHER                                                                                                                                                                                                                                                                                                                                                                                                                                                                                                                                                                                                                                                                                                          | ADDITI            |                                                                                 |
| ARE IN ADDITION TO THE FIRE RATED GWB CEILING ABOVE<br>WHICH IS PART OF THE RATED ASSEMBLY<br>7.) WHERE PLUMBING VALVES ARE LOCATED IN FIRE RATED<br>WALLS, PROVIDE FIRE RATED BOX IN WALL FOR VALVE TO BE<br>INSTALLED WITHIN<br>CABINETRY AND APPLIANCE ABBREVIATIONS<br>DB = DRAWER BASE<br>DRB = DOOR BASE<br>SB = SINK BASE<br>WC = WALL CABINET<br>DW = DISHWASHER                                                                                                                                                                                                                                                                                                                                                                                                                                                                                                                                                                                                                                                                                                                                                                                                                                                                           |                   |                                                                                 |
| WALLS, PROVIDE FIRE RATED BOX IN WALL FOR VALVE TO BE<br>INSTALLED WITHIN<br>CABINETRY AND APPLIANCE ABBREVIATIONS<br>DB = DRAWER BASE<br>DRB = DOOR BASE<br>SB = SINK BASE<br>WC = WALL CABINET<br>DW = DISHWASHER                                                                                                                                                                                                                                                                                                                                                                                                                                                                                                                                                                                                                                                                                                                                                                                                                                                                                                                                                                                                                                | ARE IN            | ADDITION TO THE FIRE RATED GWB CEILING ABOVE                                    |
| DB = DRAWER BASE<br>DRB = DOOR BASE<br>SB = SINK BASE<br>WC = WALL CABINET<br>DW = DISHWASHER                                                                                                                                                                                                                                                                                                                                                                                                                                                                                                                                                                                                                                                                                                                                                                                                                                                                                                                                                                                                                                                                                                                                                      | WALLS             | , PROVIDE FIRE RATED BOX IN WALL FOR VALVE TO BE                                |
| DB = DRAWER BASE<br>DRB = DOOR BASE<br>SB = SINK BASE<br>WC = WALL CABINET<br>DW = DISHWASHER                                                                                                                                                                                                                                                                                                                                                                                                                                                                                                                                                                                                                                                                                                                                                                                                                                                                                                                                                                                                                                                                                                                                                      | <b></b>           |                                                                                 |
| DRB = DOOR BASE<br>SB = SINK BASE<br>WC = WALL CABINET<br>DW = DISHWASHER                                                                                                                                                                                                                                                                                                                                                                                                                                                                                                                                                                                                                                                                                                                                                                                                                                                                                                                                                                                                                                                                                                                                                                          | CABINET           | RY AND APPLIANCE ABBREVIATIONS                                                  |
|                                                                                                                                                                                                                                                                                                                                                                                                                                                                                                                                                                                                                                                                                                                                                                                                                                                                                                                                                                                                                                                                                                                                                                                                                                                    | DRB<br>SB<br>WC   | = DOOR BASE<br>= SINK BASE<br>= WALL CABINET                                    |
|                                                                                                                                                                                                                                                                                                                                                                                                                                                                                                                                                                                                                                                                                                                                                                                                                                                                                                                                                                                                                                                                                                                                                                                                                                                    |                   |                                                                                 |