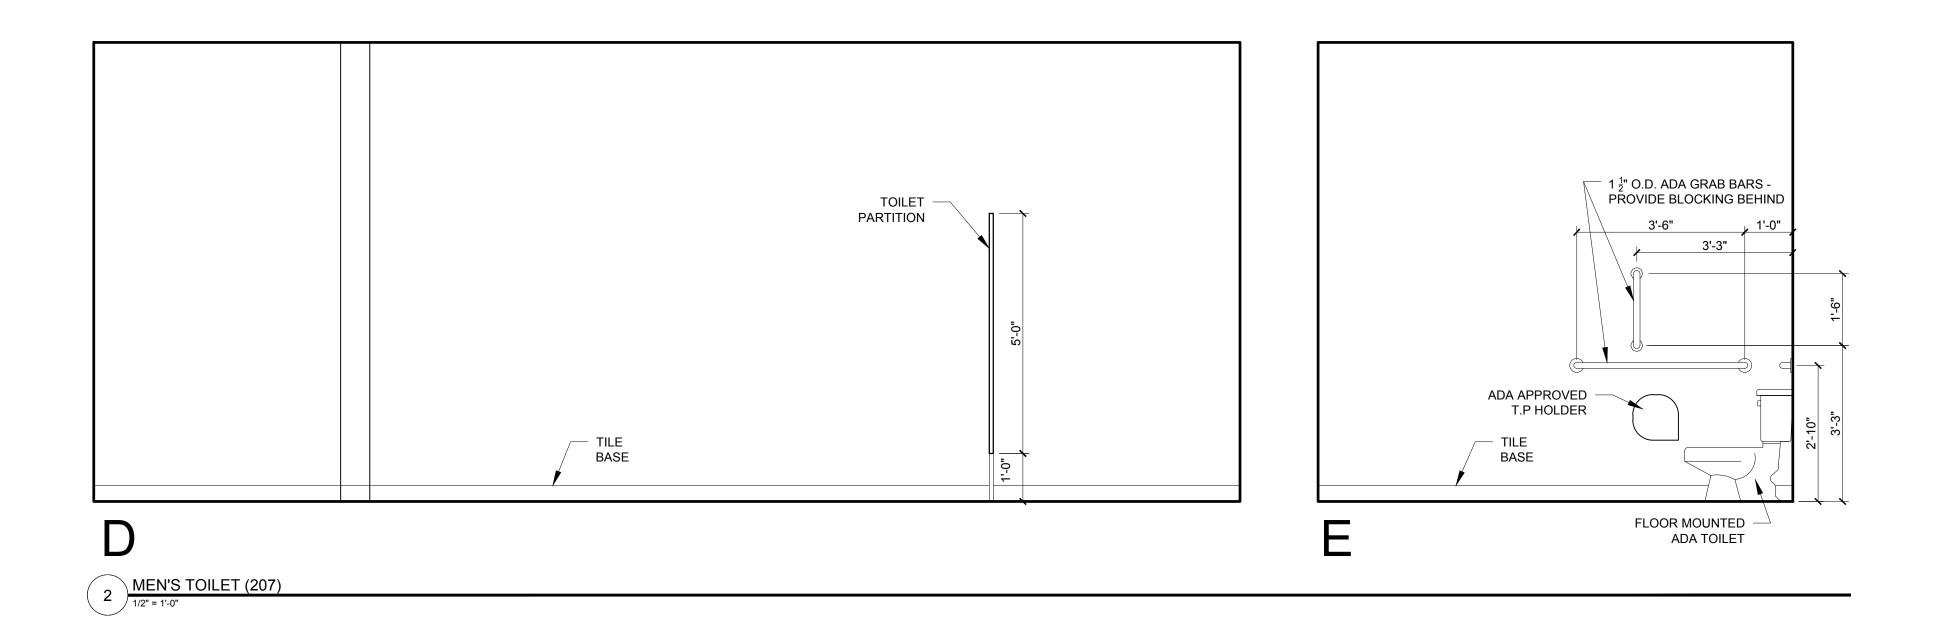

| UNIT NOTES         1.) G.C. TO CONFRIM AND COORDINATE ALL ROUGH FRAMING<br>DIMENSIONS FOR, BUILT-IN FIXTURES ETC.         G.C. TO CONFRIM AND COORDINATE ALL CABINETRY AND<br>APPLIANCES DIMENSIONS         2.) PROVIDE APPROPRIATE BLOCKING IN WALLS BEHIND ALL<br>FIXTURES, PARTITIONS AND ACCESSORIES. BLOCKING FOR<br>GRAB BARS TO BE PROVIDED IN WALLS OF BATHROOMS         3.) PROVIDE MOISTURE RESISTANT GWB AT ALL WALLS AND<br>CEILINGS IN BATHROOMS TYPICAL         4.) REFER TO ELECTRICAL AND MECHANICAL DRAWINGS FOR<br>ADDITIONAL INFORMATION REGARDING, LIGHTING, DIFFUSERS,<br>ETC.         5.) PROVIDE FIRE EXTINGUISHER ON BRACKET IN BASE CABINET<br>BELOW SINK - TYPICAL (ONE SINK PER ROOM)         6.) WHERE DROPPED SOFFITS AND CEILINGS ARE SHOWN, THESE<br>ARE IN ADDITION TO THE FIRE RATED GWB CEILING ABOVE<br>WHICH IS PART OF THE RATED ASSEMBLY         7.) WHERE PLUMBING VALVES ARE LOCATED IN FIRE RATED<br>WALLS, PROVIDE FIRE RATED BOX IN WALL FOR VALVE TO BE<br>INSTALLED WITHIN         CABINETRY AND APPLIANCE ABBREVIATIONS         DB       DRAWER BASE<br>SB         DRB       DOOR BASE<br>SB         SB       SINK BASE<br>WC         WC       WALL CABINET<br>DW         DW       DISHWASHER<br>REF |                   |                                                                                 |
|----------------------------------------------------------------------------------------------------------------------------------------------------------------------------------------------------------------------------------------------------------------------------------------------------------------------------------------------------------------------------------------------------------------------------------------------------------------------------------------------------------------------------------------------------------------------------------------------------------------------------------------------------------------------------------------------------------------------------------------------------------------------------------------------------------------------------------------------------------------------------------------------------------------------------------------------------------------------------------------------------------------------------------------------------------------------------------------------------------------------------------------------------------------------------------------------------------------------------------------------------|-------------------|---------------------------------------------------------------------------------|
| <ul> <li>DIMENSIONS FOR, BUILT-IN FIXTURES ETC.<br/>G.C. TO CONFRIM AND COORDINATE ALL CABINETRY AND<br/>APPLIANCES DIMENSIONS</li> <li>PROVIDE APPROPRIATE BLOCKING IN WALLS BEHIND ALL<br/>FIXTURES, PARTITIONS AND ACCESSORIES. BLOCKING FOR<br/>GRAB BARS TO BE PROVIDED IN WALLS OF BATHROOMS</li> <li>PROVIDE MOISTURE RESISTANT GWB AT ALL WALLS AND<br/>CEILINGS IN BATHROOMS TYPICAL</li> <li>REFER TO ELECTRICAL AND MECHANICAL DRAWINGS FOR<br/>ADDITIONAL INFORMATION REGARDING, LIGHTING, DIFFUSERS,<br/>ETC.</li> <li>PROVIDE FIRE EXTINGUISHER ON BRACKET IN BASE CABINET<br/>BELOW SINK - TYPICAL (ONE SINK PER ROOM)</li> <li>WHERE DROPPED SOFFITS AND CEILINGS ARE SHOWN, THESE<br/>ARE IN ADDITION TO THE FIRE RATED GWB CEILING ABOVE<br/>WHICH IS PART OF THE RATED ASSEMBLY</li> <li>WHERE PLUMBING VALVES ARE LOCATED IN FIRE RATED<br/>WALLS, PROVIDE FIRE RATED BOX IN WALL FOR VALVE TO BE<br/>INSTALLED WITHIN</li> <li>CABINETRY AND APPLIANCE ABBREVIATIONS</li> <li>DB = DRAWER BASE<br/>DRB = DOOR BASE<br/>SB = SINK BASE<br/>WC = WALL CABINET<br/>DW = DISHWASHER</li> </ul>                                                                                                                                    | UNIT NO           | TES                                                                             |
| <ul> <li>FIXTURES, PARTITIONS AND ACCESSORIES. BLOCKING FOR<br/>GRAB BARS TO BE PROVIDED IN WALLS OF BATHROOMS</li> <li>PROVIDE MOISTURE RESISTANT GWB AT ALL WALLS AND<br/>CEILINGS IN BATHROOMS TYPICAL</li> <li>REFER TO ELECTRICAL AND MECHANICAL DRAWINGS FOR<br/>ADDITIONAL INFORMATION REGARDING, LIGHTING, DIFFUSERS,<br/>ETC.</li> <li>PROVIDE FIRE EXTINGUISHER ON BRACKET IN BASE CABINET<br/>BELOW SINK - TYPICAL (ONE SINK PER ROOM)</li> <li>WHERE DROPPED SOFFITS AND CEILINGS ARE SHOWN, THESE<br/>ARE IN ADDITION TO THE FIRE RATED GWB CEILING ABOVE<br/>WHICH IS PART OF THE RATED ASSEMBLY</li> <li>WHERE PLUMBING VALVES ARE LOCATED IN FIRE RATED<br/>WALLS, PROVIDE FIRE RATED BOX IN WALL FOR VALVE TO BE<br/>INSTALLED WITHIN</li> <li>CABINETRY AND APPLIANCE ABBREVIATIONS</li> <li>DB = DRAWER BASE<br/>DRB = DOOR BASE<br/>SB = SINK BASE<br/>WC = WALL CABINET<br/>DW = DISHWASHER</li> </ul>                                                                                                                                                                                                                                                                                                                        | DIMENS<br>G.C. TC | SIONS FOR, BUILT-IN FIXTURES ETC.<br>) CONFRIM AND COORDINATE ALL CABINETRY AND |
| CEILINGS IN BATHROOMS TYPICAL<br>4.) REFER TO ELECTRICAL AND MECHANICAL DRAWINGS FOR<br>ADDITIONAL INFORMATION REGARDING, LIGHTING, DIFFUSERS,<br>ETC.<br>5.) PROVIDE FIRE EXTINGUISHER ON BRACKET IN BASE CABINET<br>BELOW SINK - TYPICAL (ONE SINK PER ROOM)<br>6.) WHERE DROPPED SOFFITS AND CEILINGS ARE SHOWN, THESE<br>ARE IN ADDITION TO THE FIRE RATED GWB CEILING ABOVE<br>WHICH IS PART OF THE RATED ASSEMBLY<br>7.) WHERE PLUMBING VALVES ARE LOCATED IN FIRE RATED<br>WALLS, PROVIDE FIRE RATED BOX IN WALL FOR VALVE TO BE<br>INSTALLED WITHIN<br>CABINETRY AND APPLIANCE ABBREVIATIONS<br>DB = DRAWER BASE<br>DRB = DOOR BASE<br>SB = SINK BASE<br>WC = WALL CABINET<br>DW = DISHWASHER                                                                                                                                                                                                                                                                                                                                                                                                                                                                                                                                              | FIXTUR            | ES, PARTITIONS AND ACCESSORIES. BLOCKING FOR                                    |
| ADDITIONAL INFORMATION REGARDING, LIGHTING, DIFFUSERS,<br>ETC.<br>5.) PROVIDE FIRE EXTINGUISHER ON BRACKET IN BASE CABINET<br>BELOW SINK - TYPICAL (ONE SINK PER ROOM)<br>6.) WHERE DROPPED SOFFITS AND CEILINGS ARE SHOWN, THESE<br>ARE IN ADDITION TO THE FIRE RATED GWB CEILING ABOVE<br>WHICH IS PART OF THE RATED ASSEMBLY<br>7.) WHERE PLUMBING VALVES ARE LOCATED IN FIRE RATED<br>WALLS, PROVIDE FIRE RATED BOX IN WALL FOR VALVE TO BE<br>INSTALLED WITHIN<br>CABINETRY AND APPLIANCE ABBREVIATIONS<br>DB = DRAWER BASE<br>DRB = DOOR BASE<br>SB = SINK BASE<br>WC = WALL CABINET<br>DW = DISHWASHER                                                                                                                                                                                                                                                                                                                                                                                                                                                                                                                                                                                                                                      |                   |                                                                                 |
| BELOW SINK - TYPICAL (ONE SINK PER ROOM)         6.) WHERE DROPPED SOFFITS AND CEILINGS ARE SHOWN, THESE ARE IN ADDITION TO THE FIRE RATED GWB CEILING ABOVE WHICH IS PART OF THE RATED ASSEMBLY         7.) WHERE PLUMBING VALVES ARE LOCATED IN FIRE RATED WALLS, PROVIDE FIRE RATED BOX IN WALL FOR VALVE TO BE INSTALLED WITHIN         CABINETRY AND APPLIANCE ABBREVIATIONS         DB       = DRAWER BASE         DRB       = DOOR BASE         SB       = SINK BASE         WC       = WALL CABINET         DW       = DISHWASHER                                                                                                                                                                                                                                                                                                                                                                                                                                                                                                                                                                                                                                                                                                          | ADDITI            |                                                                                 |
| ARE IN ADDITION TO THE FIRE RATED GWB CEILING ABOVE<br>WHICH IS PART OF THE RATED ASSEMBLY<br>7.) WHERE PLUMBING VALVES ARE LOCATED IN FIRE RATED<br>WALLS, PROVIDE FIRE RATED BOX IN WALL FOR VALVE TO BE<br>INSTALLED WITHIN<br>CABINETRY AND APPLIANCE ABBREVIATIONS<br>DB = DRAWER BASE<br>DRB = DOOR BASE<br>SB = SINK BASE<br>WC = WALL CABINET<br>DW = DISHWASHER                                                                                                                                                                                                                                                                                                                                                                                                                                                                                                                                                                                                                                                                                                                                                                                                                                                                           |                   |                                                                                 |
| WALLS, PROVIDE FIRE RATED BOX IN WALL FOR VALVE TO BE<br>INSTALLED WITHIN<br>CABINETRY AND APPLIANCE ABBREVIATIONS<br>DB = DRAWER BASE<br>DRB = DOOR BASE<br>SB = SINK BASE<br>WC = WALL CABINET<br>DW = DISHWASHER                                                                                                                                                                                                                                                                                                                                                                                                                                                                                                                                                                                                                                                                                                                                                                                                                                                                                                                                                                                                                                | ARE IN            | ADDITION TO THE FIRE RATED GWB CEILING ABOVE                                    |
| DB = DRAWER BASE<br>DRB = DOOR BASE<br>SB = SINK BASE<br>WC = WALL CABINET<br>DW = DISHWASHER                                                                                                                                                                                                                                                                                                                                                                                                                                                                                                                                                                                                                                                                                                                                                                                                                                                                                                                                                                                                                                                                                                                                                      | WALLS             | , PROVIDE FIRE RATED BOX IN WALL FOR VALVE TO BE                                |
| DB = DRAWER BASE<br>DRB = DOOR BASE<br>SB = SINK BASE<br>WC = WALL CABINET<br>DW = DISHWASHER                                                                                                                                                                                                                                                                                                                                                                                                                                                                                                                                                                                                                                                                                                                                                                                                                                                                                                                                                                                                                                                                                                                                                      | <b></b>           |                                                                                 |
| DRB = DOOR BASE<br>SB = SINK BASE<br>WC = WALL CABINET<br>DW = DISHWASHER                                                                                                                                                                                                                                                                                                                                                                                                                                                                                                                                                                                                                                                                                                                                                                                                                                                                                                                                                                                                                                                                                                                                                                          | CABINET           | RY AND APPLIANCE ABBREVIATIONS                                                  |
|                                                                                                                                                                                                                                                                                                                                                                                                                                                                                                                                                                                                                                                                                                                                                                                                                                                                                                                                                                                                                                                                                                                                                                                                                                                    | DRB<br>SB<br>WC   | = DOOR BASE<br>= SINK BASE<br>= WALL CABINET                                    |
|                                                                                                                                                                                                                                                                                                                                                                                                                                                                                                                                                                                                                                                                                                                                                                                                                                                                                                                                                                                                                                                                                                                                                                                                                                                    |                   |                                                                                 |