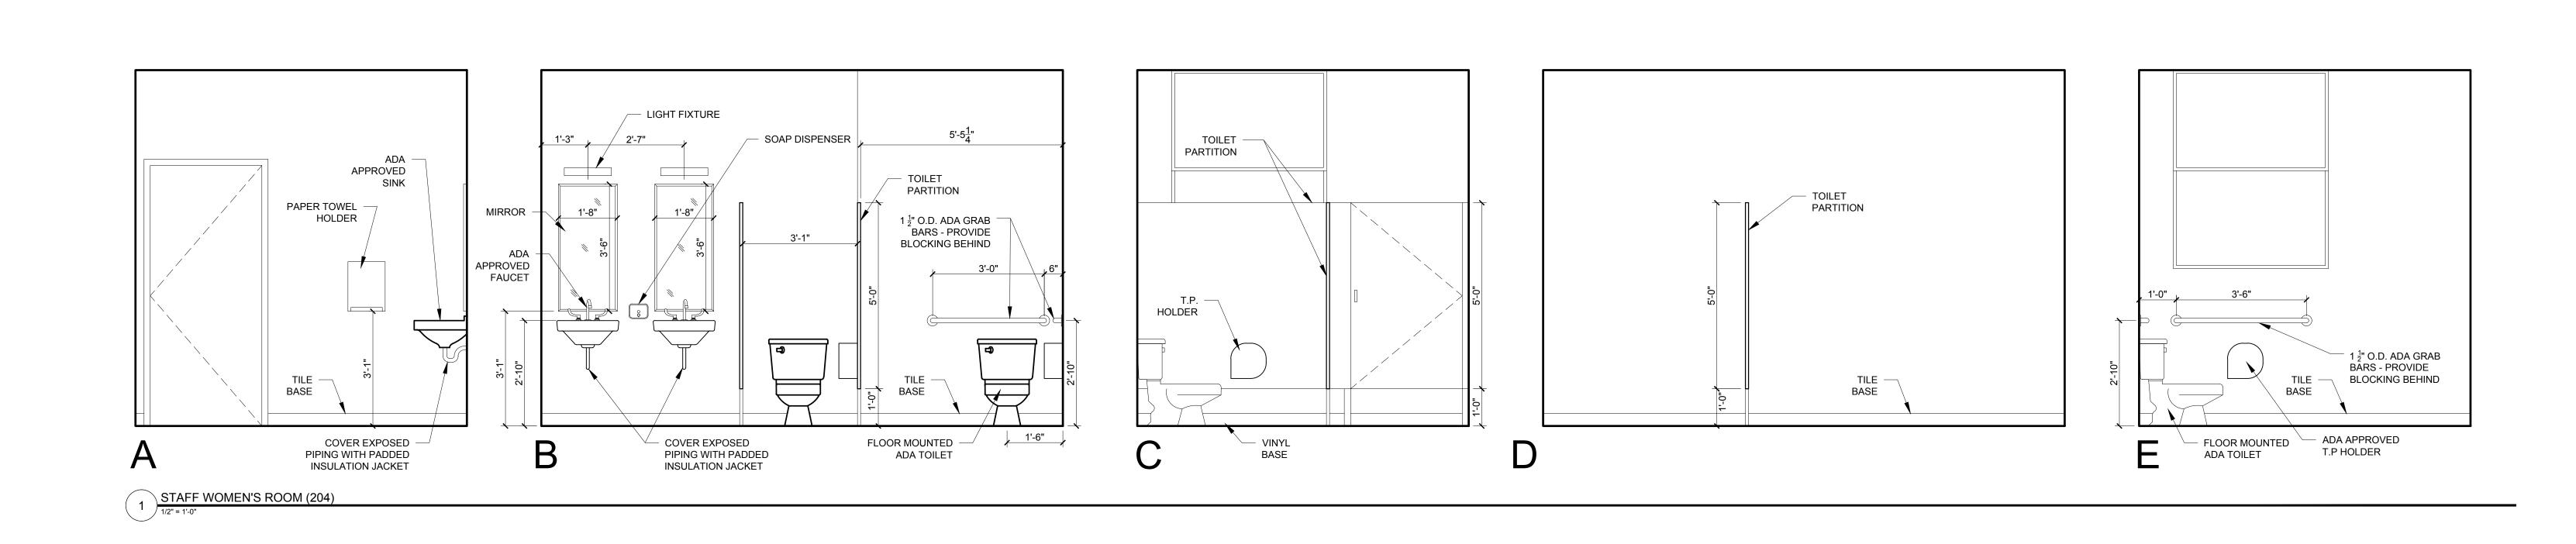

| UNIT NOTES         1.) G.C. TO CONFRIM AND COORDINATE ALL ROUGH FRAMING<br>DIMENSIONS FOR, BUILT-IN FIXTURES ETC.         G.C. TO CONFRIM AND COORDINATE ALL CABINETRY AND<br>APPLIANCES DIMENSIONS         2.) PROVIDE APPROPRIATE BLOCKING IN WALLS BEHIND ALL<br>FIXTURES, PARTITIONS AND ACCESSORIES. BLOCKING FOR<br>GRAB BARS TO BE PROVIDED IN WALLS OF BATHROOMS         3.) PROVIDE MOISTURE RESISTANT GWB AT ALL WALLS AND<br>CEILINGS IN BATHROOMS TYPICAL         4.) REFER TO ELECTRICAL AND MECHANICAL DRAWINGS FOR<br>ADDITIONAL INFORMATION REGARDING, LIGHTING, DIFFUSERS,<br>ETC.         5.) PROVIDE FIRE EXTINGUISHER ON BRACKET IN BASE CABINET<br>BELOW SINK - TYPICAL (ONE SINK PER ROOM)         6.) WHERE DROPPED SOFFITS AND CEILINGS ARE SHOWN, THESE<br>ARE IN ADDITION TO THE FIRE RATED GWB CEILING ABOVE<br>WHICH IS PART OF THE RATED ASSEMBLY         7.) WHERE PLUMBING VALVES ARE LOCATED IN FIRE RATED<br>WALLS, PROVIDE FIRE RATED BOX IN WALL FOR VALVE TO BE<br>INSTALLED WITHIN         CABINETRY AND APPLIANCE ABBREVIATIONS         DB       DRAWER BASE<br>SB         DRB       DOOR BASE<br>SB         SB       SINK BASE<br>WC         WC       WALL CABINET<br>DW         DW       DISHWASHER<br>REF |                   |                                                                                 |
|----------------------------------------------------------------------------------------------------------------------------------------------------------------------------------------------------------------------------------------------------------------------------------------------------------------------------------------------------------------------------------------------------------------------------------------------------------------------------------------------------------------------------------------------------------------------------------------------------------------------------------------------------------------------------------------------------------------------------------------------------------------------------------------------------------------------------------------------------------------------------------------------------------------------------------------------------------------------------------------------------------------------------------------------------------------------------------------------------------------------------------------------------------------------------------------------------------------------------------------------------|-------------------|---------------------------------------------------------------------------------|
| <ul> <li>DIMENSIONS FOR, BUILT-IN FIXTURES ETC.<br/>G.C. TO CONFRIM AND COORDINATE ALL CABINETRY AND<br/>APPLIANCES DIMENSIONS</li> <li>PROVIDE APPROPRIATE BLOCKING IN WALLS BEHIND ALL<br/>FIXTURES, PARTITIONS AND ACCESSORIES. BLOCKING FOR<br/>GRAB BARS TO BE PROVIDED IN WALLS OF BATHROOMS</li> <li>PROVIDE MOISTURE RESISTANT GWB AT ALL WALLS AND<br/>CEILINGS IN BATHROOMS TYPICAL</li> <li>REFER TO ELECTRICAL AND MECHANICAL DRAWINGS FOR<br/>ADDITIONAL INFORMATION REGARDING, LIGHTING, DIFFUSERS,<br/>ETC.</li> <li>PROVIDE FIRE EXTINGUISHER ON BRACKET IN BASE CABINET<br/>BELOW SINK - TYPICAL (ONE SINK PER ROOM)</li> <li>WHERE DROPPED SOFFITS AND CEILINGS ARE SHOWN, THESE<br/>ARE IN ADDITION TO THE FIRE RATED GWB CEILING ABOVE<br/>WHICH IS PART OF THE RATED ASSEMBLY</li> <li>WHERE PLUMBING VALVES ARE LOCATED IN FIRE RATED<br/>WALLS, PROVIDE FIRE RATED BOX IN WALL FOR VALVE TO BE<br/>INSTALLED WITHIN</li> <li>CABINETRY AND APPLIANCE ABBREVIATIONS</li> <li>DB = DRAWER BASE<br/>DRB = DOOR BASE<br/>SB = SINK BASE<br/>WC = WALL CABINET<br/>DW = DISHWASHER</li> </ul>                                                                                                                                    | UNIT NO           | TES                                                                             |
| <ul> <li>FIXTURES, PARTITIONS AND ACCESSORIES. BLOCKING FOR<br/>GRAB BARS TO BE PROVIDED IN WALLS OF BATHROOMS</li> <li>PROVIDE MOISTURE RESISTANT GWB AT ALL WALLS AND<br/>CEILINGS IN BATHROOMS TYPICAL</li> <li>REFER TO ELECTRICAL AND MECHANICAL DRAWINGS FOR<br/>ADDITIONAL INFORMATION REGARDING, LIGHTING, DIFFUSERS,<br/>ETC.</li> <li>PROVIDE FIRE EXTINGUISHER ON BRACKET IN BASE CABINET<br/>BELOW SINK - TYPICAL (ONE SINK PER ROOM)</li> <li>WHERE DROPPED SOFFITS AND CEILINGS ARE SHOWN, THESE<br/>ARE IN ADDITION TO THE FIRE RATED GWB CEILING ABOVE<br/>WHICH IS PART OF THE RATED ASSEMBLY</li> <li>WHERE PLUMBING VALVES ARE LOCATED IN FIRE RATED<br/>WALLS, PROVIDE FIRE RATED BOX IN WALL FOR VALVE TO BE<br/>INSTALLED WITHIN</li> <li>CABINETRY AND APPLIANCE ABBREVIATIONS</li> <li>DB = DRAWER BASE<br/>DRB = DOOR BASE<br/>SB = SINK BASE<br/>WC = WALL CABINET<br/>DW = DISHWASHER</li> </ul>                                                                                                                                                                                                                                                                                                                        | DIMENS<br>G.C. TC | SIONS FOR, BUILT-IN FIXTURES ETC.<br>) CONFRIM AND COORDINATE ALL CABINETRY AND |
| CEILINGS IN BATHROOMS TYPICAL<br>4.) REFER TO ELECTRICAL AND MECHANICAL DRAWINGS FOR<br>ADDITIONAL INFORMATION REGARDING, LIGHTING, DIFFUSERS,<br>ETC.<br>5.) PROVIDE FIRE EXTINGUISHER ON BRACKET IN BASE CABINET<br>BELOW SINK - TYPICAL (ONE SINK PER ROOM)<br>6.) WHERE DROPPED SOFFITS AND CEILINGS ARE SHOWN, THESE<br>ARE IN ADDITION TO THE FIRE RATED GWB CEILING ABOVE<br>WHICH IS PART OF THE RATED ASSEMBLY<br>7.) WHERE PLUMBING VALVES ARE LOCATED IN FIRE RATED<br>WALLS, PROVIDE FIRE RATED BOX IN WALL FOR VALVE TO BE<br>INSTALLED WITHIN<br>CABINETRY AND APPLIANCE ABBREVIATIONS<br>DB = DRAWER BASE<br>DRB = DOOR BASE<br>SB = SINK BASE<br>WC = WALL CABINET<br>DW = DISHWASHER                                                                                                                                                                                                                                                                                                                                                                                                                                                                                                                                              | FIXTUR            | ES, PARTITIONS AND ACCESSORIES. BLOCKING FOR                                    |
| ADDITIONAL INFORMATION REGARDING, LIGHTING, DIFFUSERS,<br>ETC.<br>5.) PROVIDE FIRE EXTINGUISHER ON BRACKET IN BASE CABINET<br>BELOW SINK - TYPICAL (ONE SINK PER ROOM)<br>6.) WHERE DROPPED SOFFITS AND CEILINGS ARE SHOWN, THESE<br>ARE IN ADDITION TO THE FIRE RATED GWB CEILING ABOVE<br>WHICH IS PART OF THE RATED ASSEMBLY<br>7.) WHERE PLUMBING VALVES ARE LOCATED IN FIRE RATED<br>WALLS, PROVIDE FIRE RATED BOX IN WALL FOR VALVE TO BE<br>INSTALLED WITHIN<br>CABINETRY AND APPLIANCE ABBREVIATIONS<br>DB = DRAWER BASE<br>DRB = DOOR BASE<br>SB = SINK BASE<br>WC = WALL CABINET<br>DW = DISHWASHER                                                                                                                                                                                                                                                                                                                                                                                                                                                                                                                                                                                                                                      |                   |                                                                                 |
| BELOW SINK - TYPICAL (ONE SINK PER ROOM)         6.) WHERE DROPPED SOFFITS AND CEILINGS ARE SHOWN, THESE ARE IN ADDITION TO THE FIRE RATED GWB CEILING ABOVE WHICH IS PART OF THE RATED ASSEMBLY         7.) WHERE PLUMBING VALVES ARE LOCATED IN FIRE RATED WALLS, PROVIDE FIRE RATED BOX IN WALL FOR VALVE TO BE INSTALLED WITHIN         CABINETRY AND APPLIANCE ABBREVIATIONS         DB       = DRAWER BASE         DRB       = DOOR BASE         SB       = SINK BASE         WC       = WALL CABINET         DW       = DISHWASHER                                                                                                                                                                                                                                                                                                                                                                                                                                                                                                                                                                                                                                                                                                          | ADDITI            |                                                                                 |
| ARE IN ADDITION TO THE FIRE RATED GWB CEILING ABOVE<br>WHICH IS PART OF THE RATED ASSEMBLY<br>7.) WHERE PLUMBING VALVES ARE LOCATED IN FIRE RATED<br>WALLS, PROVIDE FIRE RATED BOX IN WALL FOR VALVE TO BE<br>INSTALLED WITHIN<br>CABINETRY AND APPLIANCE ABBREVIATIONS<br>DB = DRAWER BASE<br>DRB = DOOR BASE<br>SB = SINK BASE<br>WC = WALL CABINET<br>DW = DISHWASHER                                                                                                                                                                                                                                                                                                                                                                                                                                                                                                                                                                                                                                                                                                                                                                                                                                                                           |                   |                                                                                 |
| WALLS, PROVIDE FIRE RATED BOX IN WALL FOR VALVE TO BE<br>INSTALLED WITHIN<br>CABINETRY AND APPLIANCE ABBREVIATIONS<br>DB = DRAWER BASE<br>DRB = DOOR BASE<br>SB = SINK BASE<br>WC = WALL CABINET<br>DW = DISHWASHER                                                                                                                                                                                                                                                                                                                                                                                                                                                                                                                                                                                                                                                                                                                                                                                                                                                                                                                                                                                                                                | ARE IN            | ADDITION TO THE FIRE RATED GWB CEILING ABOVE                                    |
| DB = DRAWER BASE<br>DRB = DOOR BASE<br>SB = SINK BASE<br>WC = WALL CABINET<br>DW = DISHWASHER                                                                                                                                                                                                                                                                                                                                                                                                                                                                                                                                                                                                                                                                                                                                                                                                                                                                                                                                                                                                                                                                                                                                                      | WALLS             | , PROVIDE FIRE RATED BOX IN WALL FOR VALVE TO BE                                |
| DB = DRAWER BASE<br>DRB = DOOR BASE<br>SB = SINK BASE<br>WC = WALL CABINET<br>DW = DISHWASHER                                                                                                                                                                                                                                                                                                                                                                                                                                                                                                                                                                                                                                                                                                                                                                                                                                                                                                                                                                                                                                                                                                                                                      | <b></b>           |                                                                                 |
| DRB = DOOR BASE<br>SB = SINK BASE<br>WC = WALL CABINET<br>DW = DISHWASHER                                                                                                                                                                                                                                                                                                                                                                                                                                                                                                                                                                                                                                                                                                                                                                                                                                                                                                                                                                                                                                                                                                                                                                          | CABINET           | RY AND APPLIANCE ABBREVIATIONS                                                  |
|                                                                                                                                                                                                                                                                                                                                                                                                                                                                                                                                                                                                                                                                                                                                                                                                                                                                                                                                                                                                                                                                                                                                                                                                                                                    | DRB<br>SB<br>WC   | = DOOR BASE<br>= SINK BASE<br>= WALL CABINET                                    |
|                                                                                                                                                                                                                                                                                                                                                                                                                                                                                                                                                                                                                                                                                                                                                                                                                                                                                                                                                                                                                                                                                                                                                                                                                                                    |                   |                                                                                 |