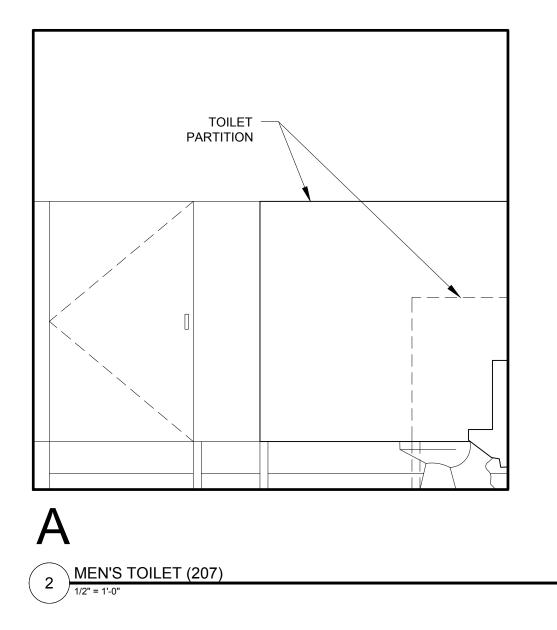

| UNIT NOTES         1.) G.C. TO CONFRIM AND COORDINATE ALL ROUGH FRAMING<br>DIMENSIONS FOR, BUILT-IN FIXTURES ETC.         G.C. TO CONFRIM AND COORDINATE ALL CABINETRY AND<br>APPLIANCES DIMENSIONS         2.) PROVIDE APPROPRIATE BLOCKING IN WALLS BEHIND ALL<br>FIXTURES, PARTITIONS AND ACCESSORIES. BLOCKING FOR<br>GRAB BARS TO BE PROVIDED IN WALLS OF BATHROOMS         3.) PROVIDE MOISTURE RESISTANT GWB AT ALL WALLS AND<br>CEILINGS IN BATHROOMS TYPICAL         4.) REFER TO ELECTRICAL AND MECHANICAL DRAWINGS FOR<br>ADDITIONAL INFORMATION REGARDING, LIGHTING, DIFFUSERS,<br>ETC.         5.) PROVIDE FIRE EXTINGUISHER ON BRACKET IN BASE CABINET<br>BELOW SINK - TYPICAL (ONE SINK PER ROOM)         6.) WHERE DROPPED SOFFITS AND CEILINGS ARE SHOWN, THESE<br>ARE IN ADDITION TO THE FIRE RATED GWB CEILING ABOVE<br>WHICH IS PART OF THE RATED ASSEMBLY         7.) WHERE PLUMBING VALVES ARE LOCATED IN FIRE RATED<br>WALLS, PROVIDE FIRE RATED BOX IN WALL FOR VALVE TO BE<br>INSTALLED WITHIN         CABINETRY AND APPLIANCE ABBREVIATIONS         DB       DRAWER BASE<br>SB         DRB       DOOR BASE<br>SB         SB       SINK BASE<br>WC         WC       WALL CABINET<br>DW         DW       DISHWASHER<br>REF |                   |                                                                                 |
|----------------------------------------------------------------------------------------------------------------------------------------------------------------------------------------------------------------------------------------------------------------------------------------------------------------------------------------------------------------------------------------------------------------------------------------------------------------------------------------------------------------------------------------------------------------------------------------------------------------------------------------------------------------------------------------------------------------------------------------------------------------------------------------------------------------------------------------------------------------------------------------------------------------------------------------------------------------------------------------------------------------------------------------------------------------------------------------------------------------------------------------------------------------------------------------------------------------------------------------------------|-------------------|---------------------------------------------------------------------------------|
| <ul> <li>DIMENSIONS FOR, BUILT-IN FIXTURES ETC.<br/>G.C. TO CONFRIM AND COORDINATE ALL CABINETRY AND<br/>APPLIANCES DIMENSIONS</li> <li>PROVIDE APPROPRIATE BLOCKING IN WALLS BEHIND ALL<br/>FIXTURES, PARTITIONS AND ACCESSORIES. BLOCKING FOR<br/>GRAB BARS TO BE PROVIDED IN WALLS OF BATHROOMS</li> <li>PROVIDE MOISTURE RESISTANT GWB AT ALL WALLS AND<br/>CEILINGS IN BATHROOMS TYPICAL</li> <li>REFER TO ELECTRICAL AND MECHANICAL DRAWINGS FOR<br/>ADDITIONAL INFORMATION REGARDING, LIGHTING, DIFFUSERS,<br/>ETC.</li> <li>PROVIDE FIRE EXTINGUISHER ON BRACKET IN BASE CABINET<br/>BELOW SINK - TYPICAL (ONE SINK PER ROOM)</li> <li>WHERE DROPPED SOFFITS AND CEILINGS ARE SHOWN, THESE<br/>ARE IN ADDITION TO THE FIRE RATED GWB CEILING ABOVE<br/>WHICH IS PART OF THE RATED ASSEMBLY</li> <li>WHERE PLUMBING VALVES ARE LOCATED IN FIRE RATED<br/>WALLS, PROVIDE FIRE RATED BOX IN WALL FOR VALVE TO BE<br/>INSTALLED WITHIN</li> <li>CABINETRY AND APPLIANCE ABBREVIATIONS</li> <li>DB = DRAWER BASE<br/>DRB = DOOR BASE<br/>SB = SINK BASE<br/>WC = WALL CABINET<br/>DW = DISHWASHER</li> </ul>                                                                                                                                    | UNIT NO           | TES                                                                             |
| <ul> <li>FIXTURES, PARTITIONS AND ACCESSORIES. BLOCKING FOR<br/>GRAB BARS TO BE PROVIDED IN WALLS OF BATHROOMS</li> <li>PROVIDE MOISTURE RESISTANT GWB AT ALL WALLS AND<br/>CEILINGS IN BATHROOMS TYPICAL</li> <li>REFER TO ELECTRICAL AND MECHANICAL DRAWINGS FOR<br/>ADDITIONAL INFORMATION REGARDING, LIGHTING, DIFFUSERS,<br/>ETC.</li> <li>PROVIDE FIRE EXTINGUISHER ON BRACKET IN BASE CABINET<br/>BELOW SINK - TYPICAL (ONE SINK PER ROOM)</li> <li>WHERE DROPPED SOFFITS AND CEILINGS ARE SHOWN, THESE<br/>ARE IN ADDITION TO THE FIRE RATED GWB CEILING ABOVE<br/>WHICH IS PART OF THE RATED ASSEMBLY</li> <li>WHERE PLUMBING VALVES ARE LOCATED IN FIRE RATED<br/>WALLS, PROVIDE FIRE RATED BOX IN WALL FOR VALVE TO BE<br/>INSTALLED WITHIN</li> <li>CABINETRY AND APPLIANCE ABBREVIATIONS</li> <li>DB = DRAWER BASE<br/>DRB = DOOR BASE<br/>SB = SINK BASE<br/>WC = WALL CABINET<br/>DW = DISHWASHER</li> </ul>                                                                                                                                                                                                                                                                                                                        | DIMENS<br>G.C. TC | SIONS FOR, BUILT-IN FIXTURES ETC.<br>) CONFRIM AND COORDINATE ALL CABINETRY AND |
| CEILINGS IN BATHROOMS TYPICAL<br>4.) REFER TO ELECTRICAL AND MECHANICAL DRAWINGS FOR<br>ADDITIONAL INFORMATION REGARDING, LIGHTING, DIFFUSERS,<br>ETC.<br>5.) PROVIDE FIRE EXTINGUISHER ON BRACKET IN BASE CABINET<br>BELOW SINK - TYPICAL (ONE SINK PER ROOM)<br>6.) WHERE DROPPED SOFFITS AND CEILINGS ARE SHOWN, THESE<br>ARE IN ADDITION TO THE FIRE RATED GWB CEILING ABOVE<br>WHICH IS PART OF THE RATED ASSEMBLY<br>7.) WHERE PLUMBING VALVES ARE LOCATED IN FIRE RATED<br>WALLS, PROVIDE FIRE RATED BOX IN WALL FOR VALVE TO BE<br>INSTALLED WITHIN<br>CABINETRY AND APPLIANCE ABBREVIATIONS<br>DB = DRAWER BASE<br>DRB = DOOR BASE<br>SB = SINK BASE<br>WC = WALL CABINET<br>DW = DISHWASHER                                                                                                                                                                                                                                                                                                                                                                                                                                                                                                                                              | FIXTUR            | ES, PARTITIONS AND ACCESSORIES. BLOCKING FOR                                    |
| ADDITIONAL INFORMATION REGARDING, LIGHTING, DIFFUSERS,<br>ETC.<br>5.) PROVIDE FIRE EXTINGUISHER ON BRACKET IN BASE CABINET<br>BELOW SINK - TYPICAL (ONE SINK PER ROOM)<br>6.) WHERE DROPPED SOFFITS AND CEILINGS ARE SHOWN, THESE<br>ARE IN ADDITION TO THE FIRE RATED GWB CEILING ABOVE<br>WHICH IS PART OF THE RATED ASSEMBLY<br>7.) WHERE PLUMBING VALVES ARE LOCATED IN FIRE RATED<br>WALLS, PROVIDE FIRE RATED BOX IN WALL FOR VALVE TO BE<br>INSTALLED WITHIN<br>CABINETRY AND APPLIANCE ABBREVIATIONS<br>DB = DRAWER BASE<br>DRB = DOOR BASE<br>SB = SINK BASE<br>WC = WALL CABINET<br>DW = DISHWASHER                                                                                                                                                                                                                                                                                                                                                                                                                                                                                                                                                                                                                                      |                   |                                                                                 |
| BELOW SINK - TYPICAL (ONE SINK PER ROOM)         6.) WHERE DROPPED SOFFITS AND CEILINGS ARE SHOWN, THESE ARE IN ADDITION TO THE FIRE RATED GWB CEILING ABOVE WHICH IS PART OF THE RATED ASSEMBLY         7.) WHERE PLUMBING VALVES ARE LOCATED IN FIRE RATED WALLS, PROVIDE FIRE RATED BOX IN WALL FOR VALVE TO BE INSTALLED WITHIN         CABINETRY AND APPLIANCE ABBREVIATIONS         DB       = DRAWER BASE         DRB       = DOOR BASE         SB       = SINK BASE         WC       = WALL CABINET         DW       = DISHWASHER                                                                                                                                                                                                                                                                                                                                                                                                                                                                                                                                                                                                                                                                                                          | ADDITI            |                                                                                 |
| ARE IN ADDITION TO THE FIRE RATED GWB CEILING ABOVE<br>WHICH IS PART OF THE RATED ASSEMBLY<br>7.) WHERE PLUMBING VALVES ARE LOCATED IN FIRE RATED<br>WALLS, PROVIDE FIRE RATED BOX IN WALL FOR VALVE TO BE<br>INSTALLED WITHIN<br>CABINETRY AND APPLIANCE ABBREVIATIONS<br>DB = DRAWER BASE<br>DRB = DOOR BASE<br>SB = SINK BASE<br>WC = WALL CABINET<br>DW = DISHWASHER                                                                                                                                                                                                                                                                                                                                                                                                                                                                                                                                                                                                                                                                                                                                                                                                                                                                           |                   |                                                                                 |
| WALLS, PROVIDE FIRE RATED BOX IN WALL FOR VALVE TO BE<br>INSTALLED WITHIN<br>CABINETRY AND APPLIANCE ABBREVIATIONS<br>DB = DRAWER BASE<br>DRB = DOOR BASE<br>SB = SINK BASE<br>WC = WALL CABINET<br>DW = DISHWASHER                                                                                                                                                                                                                                                                                                                                                                                                                                                                                                                                                                                                                                                                                                                                                                                                                                                                                                                                                                                                                                | ARE IN            | ADDITION TO THE FIRE RATED GWB CEILING ABOVE                                    |
| DB = DRAWER BASE<br>DRB = DOOR BASE<br>SB = SINK BASE<br>WC = WALL CABINET<br>DW = DISHWASHER                                                                                                                                                                                                                                                                                                                                                                                                                                                                                                                                                                                                                                                                                                                                                                                                                                                                                                                                                                                                                                                                                                                                                      | WALLS             | , PROVIDE FIRE RATED BOX IN WALL FOR VALVE TO BE                                |
| DB = DRAWER BASE<br>DRB = DOOR BASE<br>SB = SINK BASE<br>WC = WALL CABINET<br>DW = DISHWASHER                                                                                                                                                                                                                                                                                                                                                                                                                                                                                                                                                                                                                                                                                                                                                                                                                                                                                                                                                                                                                                                                                                                                                      | <b></b>           |                                                                                 |
| DRB = DOOR BASE<br>SB = SINK BASE<br>WC = WALL CABINET<br>DW = DISHWASHER                                                                                                                                                                                                                                                                                                                                                                                                                                                                                                                                                                                                                                                                                                                                                                                                                                                                                                                                                                                                                                                                                                                                                                          | CABINET           | RY AND APPLIANCE ABBREVIATIONS                                                  |
|                                                                                                                                                                                                                                                                                                                                                                                                                                                                                                                                                                                                                                                                                                                                                                                                                                                                                                                                                                                                                                                                                                                                                                                                                                                    | DRB<br>SB<br>WC   | = DOOR BASE<br>= SINK BASE<br>= WALL CABINET                                    |
|                                                                                                                                                                                                                                                                                                                                                                                                                                                                                                                                                                                                                                                                                                                                                                                                                                                                                                                                                                                                                                                                                                                                                                                                                                                    |                   |                                                                                 |