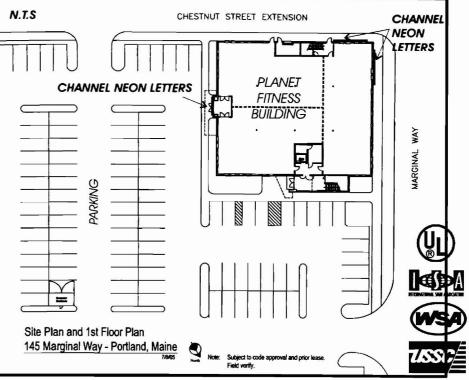

| •                                                                         | ie - Building or Use Permit                                          |                               | Permit No: 05-1605              | Date Applied For: 10/31/2005        | CBL:                            |  |
|---------------------------------------------------------------------------|----------------------------------------------------------------------|-------------------------------|---------------------------------|-------------------------------------|---------------------------------|--|
| 389 Congress Street, 0410                                                 | 01 Tel: (207) 874-8703, Fax: (                                       | (207) 874-871 <i>6</i>        | 03-1003                         | 10/31/2003                          | 025 B021001                     |  |
| Location of Construction:                                                 | Owner Name:                                                          | _                             | Owner Address:                  | Phone:                              |                                 |  |
| 145 MARGINAL WAY                                                          | MARGINAL WAY FIVE LIVER COMPANY                                      |                               |                                 | 5 MILK ST                           |                                 |  |
| Business Name:                                                            | Contractor Name:                                                     |                               | Contractor Address:             |                                     | Phone                           |  |
|                                                                           | Bailey Sign Company                                                  | Inc.                          | 9 Thomas Drive V                | Vestbrook                           | (207) 774-2843                  |  |
| Lessee/Buyer's Name                                                       | Phone:                                                               |                               | Permit Type:                    |                                     |                                 |  |
|                                                                           |                                                                      | ļ                             | Signs - Permanen                | t                                   |                                 |  |
| Proposed Use:                                                             |                                                                      | Propose                       | ed Project Description          | _ <del></del>                       | <del></del>                     |  |
|                                                                           |                                                                      |                               |                                 | ¬·.                                 |                                 |  |
| Commercial/ New Signage                                                   | for Planet Fitness                                                   | New S                         | Signage for Planet l            | ritness                             |                                 |  |
| Dept: Zoning S                                                            | for Planet Fitness  Status: Approved age w/Bruce Bailey. Need linear | Reviewer                      | Ann Machado                     | Approval I                          | Date: 11/14/2005 Ok to Issue: ✓ |  |
| Dept: Zoning S                                                            | Status: Approved                                                     | Reviewer                      | Ann Machado                     | Approval I                          |                                 |  |
| Dept: Zoning S  Note: 11/08/05 Left mess going to hang.  Dept: Building S | Status: Approved                                                     | Reviewer:<br>footage for each | Ann Machado                     | <b>Approval I</b> g where a sign is | Ok to Issue:                    |  |
| Dept: Zoning S Note: 11/08/05 Left mess going to hang.                    | Status: Approved age w/Bruce Bailey. Need linear                     | Reviewer:<br>footage for each | Ann Machado side of the buildin | <b>Approval I</b> g where a sign is | Ok to Issue: 🗹                  |  |