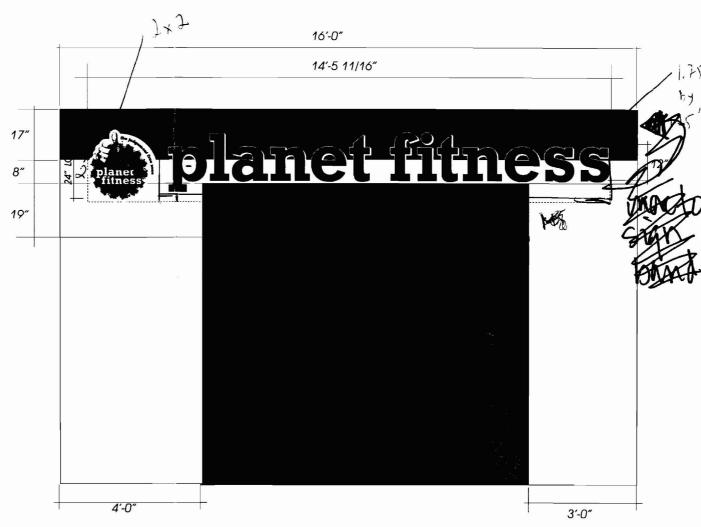

# **Sign Permit Application**

| Location/Address of construction:                                                                                                                                                                                                                                            | Manginal my                                                                                                                                                                                                              | Zone: $\mathbf{B} - 5$                                |
|------------------------------------------------------------------------------------------------------------------------------------------------------------------------------------------------------------------------------------------------------------------------------|--------------------------------------------------------------------------------------------------------------------------------------------------------------------------------------------------------------------------|-------------------------------------------------------|
| Total square footage of proposed structure:                                                                                                                                                                                                                                  | Square footage of lot: 56                                                                                                                                                                                                | 279= 210000 B                                         |
| Total square lootage of proposed structure.                                                                                                                                                                                                                                  | Lot frontage: 456±                                                                                                                                                                                                       | Tenant frontage 456 ±                                 |
| signs 1                                                                                                                                                                                                                                                                      |                                                                                                                                                                                                                          | renam nomage                                          |
| Tax Assessor's Chart, Block & Lot                                                                                                                                                                                                                                            | Owner: Fore River ca.                                                                                                                                                                                                    | Telephone:                                            |
| Chart# Block# Lot#                                                                                                                                                                                                                                                           | SS MIKSI<br>Ponthus me                                                                                                                                                                                                   | 879-167                                               |
| Lessee/buyer's name (If applicable)                                                                                                                                                                                                                                          | Current use: Vancant                                                                                                                                                                                                     | Total s.f. of signage 176                             |
| planet fitness                                                                                                                                                                                                                                                               | Proposed use: Firms                                                                                                                                                                                                      | \$2.00 per s.f. \$ <b>352</b> , plus \$65.00 base fee |
| Applicant name, address & telephone:                                                                                                                                                                                                                                         | If vacant, prior use:                                                                                                                                                                                                    | Fee: \$ 417.                                          |
| Bailey Signs Inc.                                                                                                                                                                                                                                                            | How long has it been vacant?                                                                                                                                                                                             | Awning-without signage:<br>\$30.00 for first \$1,000  |
| 9 Thomas Drive                                                                                                                                                                                                                                                               | Number of tenants in lot?                                                                                                                                                                                                | plus \$9.00 each water.                               |
| westBreak, me. cycl2                                                                                                                                                                                                                                                         |                                                                                                                                                                                                                          | \$1,000                                               |
| •                                                                                                                                                                                                                                                                            | 5 - 1 - 1 - 1 - 1 - 1 - 1 - 1 - 1 - 1 -                                                                                                                                                                                  | Fee:                                                  |
| Freestanding sign? Yes No More than one sign? Yes No                                                                                                                                                                                                                         | Dimensions 2 × 3 Height Dimensions 2.5 , × 30' Height                                                                                                                                                                    |                                                       |
| Sign Attached to Building? Ves No                                                                                                                                                                                                                                            | Dimensions 2. X 30 Height                                                                                                                                                                                                |                                                       |
| AwningYes <u>~</u> No Is awning backlit                                                                                                                                                                                                                                      | t?Yes _ <b>_</b> No Height off sidewalk?                                                                                                                                                                                 | 630 C                                                 |
| Awning Height: Length:                                                                                                                                                                                                                                                       |                                                                                                                                                                                                                          |                                                       |
| Is there any message, trademark or symbol on                                                                                                                                                                                                                                 | it? Yes No If Yes, total s.f. of pane                                                                                                                                                                                    | els/graphics:                                         |
| Please describe: (465 209)                                                                                                                                                                                                                                                   | WITH 60 # x2 = 160 1                                                                                                                                                                                                     | 1 uner so                                             |
| List ALL existing signage and their dimension                                                                                                                                                                                                                                | 127745 12# 1-5e5 = 16                                                                                                                                                                                                    | \$ Smil set                                           |
|                                                                                                                                                                                                                                                                              |                                                                                                                                                                                                                          |                                                       |
| ue orners                                                                                                                                                                                                                                                                    | , yus                                                                                                                                                                                                                    |                                                       |
| Contractor's name, address & telephone:<br>Who should we contact when the permit is re-                                                                                                                                                                                      | adv. Brace is filer                                                                                                                                                                                                      | 225-72-0621 bil                                       |
| Mailing address: 9 Thern Sr. Us                                                                                                                                                                                                                                              | L'AGEK MA CUCGO Phone:                                                                                                                                                                                                   | 177-20 BX110                                          |
| Once your permit is approved, we will notify                                                                                                                                                                                                                                 |                                                                                                                                                                                                                          |                                                       |
| our plan reviewer. Beginning work prior to re                                                                                                                                                                                                                                |                                                                                                                                                                                                                          |                                                       |
| Please submit all of the information outline showing exactly where existing is and propproposed signage. Failure to do so will result the discretion of the Planning and Development further information stop by the Building Inspection                                     | posed signage will be located. Please including the automatic denial of your permit.  The partment, additional information may be required.                                                                              | ide sketches/pictures of                              |
|                                                                                                                                                                                                                                                                              | mod manname, or that the arrival of second anthorises the                                                                                                                                                                | ne proposed work and that I have bee                  |
| uthorized by the owner to make this application as his/h f a permit for work described in this application is issued                                                                                                                                                         | her authorized agent. I agree to conform to all applical<br>I, I certify th <u>at th</u> e Code Official's authorized represent                                                                                          | ative shall have the authority to enter               |
| hereby certify that I am the Owner of record of the nan-<br>nuthorized by the owner to make this application as his/h<br>f a permit for work described in this application is issued<br>areas covered by this permit at any reasonable hour to en<br>Signature of applicant: | her authorized agent. I agree to conform to all applical, I certify that the Code Official's authorized represent force the provisions of the codes applicable to this per                                               | ative shall have the authority to entermit.           |
| authorized by the owner to make this application as his/h f a permit for work described in this application is issued areas covered by this permit at any reasonable hour to en                                                                                              | her authorized agent. I agree to conform to all applical I, I certify that the Code Official's authorized represent aforce the provisions of the codes applicable to this per Date:  y not commence any work until the P | ative shall have the authority to entermit.           |