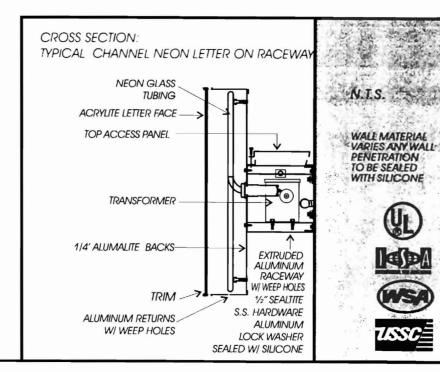

# WORKSHEET TO ERECT SIGN OVER PUBLIC SIDEWALK - THIS IS NOT A PERMIT!

| Portland, Maine, 10/12/05                                                                                                                                                                                                         |
|-----------------------------------------------------------------------------------------------------------------------------------------------------------------------------------------------------------------------------------|
| To the INSPECTOR OF BUILDINGS, PORTLAND, ME.                                                                                                                                                                                      |
| The undersigned hereby applies for a permit to erect the following described sign extending over a public side-<br>walk or street in accordance with the Building Code of the City of Portland, and the following specifications: |
| Location 145 MAYRIUAC WAY Within Fire Limits? Dist. No.                                                                                                                                                                           |
| Owner of building to which sign is to be attached fene River Company                                                                                                                                                              |
| Name and address of owner of sin STAW COLLARCE (10 Plane) 1717465 & Thomas                                                                                                                                                        |
| Contractor's name and address BAILEY SIGNS INC. 9 Thems Dr. Telephone Que                                                                                                                                                         |
| When does contractor's bond expire? 41A west Break Me. 774-2843 ×110                                                                                                                                                              |
| Information Concerning Building                                                                                                                                                                                                   |
| No. stories Material of wall to which sign is to be attached Since                                                                                                                                                                |
| Details of Sign and Connections                                                                                                                                                                                                   |
| Building owner's consent and agreement filed with application                                                                                                                                                                     |
| Electric? Seable Vertical dimension after erection 40" Horizontal 29"                                                                                                                                                             |
| Weight Soo lbs., Will there be any hollow spaces? Any rigid frame? eS                                                                                                                                                             |
| Material of frame Alvum No. advertising faces ove, material Plasisc                                                                                                                                                               |
| No. rigid connections Eisur Are they fastened directly to frame of sign?                                                                                                                                                          |
| No. through bolts Elenn, Size // per Sign, Location, top or bottom Rein                                                                                                                                                           |
| No. guys M 4 . material Size                                                                                                                                                                                                      |
| Minimum clear height above sidewalk or street 2-5,343 20' 1-5,34 10'                                                                                                                                                              |
| Maximum projection into street Fee \$                                                                                                                                                                                             |
| Signature of contractor R.W. P.                                                                                                                                                                                                   |
|                                                                                                                                                                                                                                   |