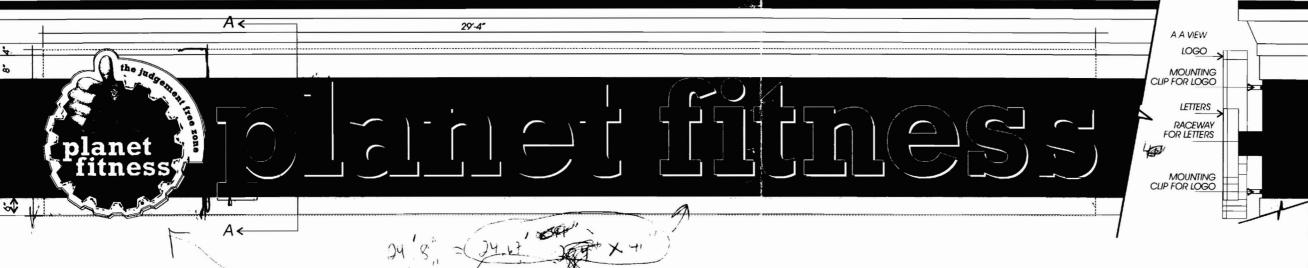

# **Sign Permit Application**

| Location/Address of construction:                                                                                                                                                                                                                                            | Manginal my                                                                                                                                                                                                              | Zone: $\mathbf{B} - 5$                                |
|------------------------------------------------------------------------------------------------------------------------------------------------------------------------------------------------------------------------------------------------------------------------------|--------------------------------------------------------------------------------------------------------------------------------------------------------------------------------------------------------------------------|-------------------------------------------------------|
| Total square footage of proposed structure:                                                                                                                                                                                                                                  | Square footage of lot: 56                                                                                                                                                                                                | 279= 210000 B                                         |
| Total square lootage of proposed structure.                                                                                                                                                                                                                                  | Lot frontage: 456±                                                                                                                                                                                                       | Tenant frontage 456 ±                                 |
| signs 1                                                                                                                                                                                                                                                                      |                                                                                                                                                                                                                          | renam nomage                                          |
| Tax Assessor's Chart, Block & Lot                                                                                                                                                                                                                                            | Owner: Fore River ca.                                                                                                                                                                                                    | Telephone:                                            |
| Chart# Block# Lot#                                                                                                                                                                                                                                                           | SS MIKSI<br>Ponthus me                                                                                                                                                                                                   | 879-167                                               |
| Lessee/buyer's name (If applicable)                                                                                                                                                                                                                                          | Current use: Vancant                                                                                                                                                                                                     | Total s.f. of signage 176                             |
| planet fitness                                                                                                                                                                                                                                                               | Proposed use: Firms                                                                                                                                                                                                      | \$2.00 per s.f. \$ <b>352</b> , plus \$65.00 base fee |
| Applicant name, address & telephone:                                                                                                                                                                                                                                         | If vacant, prior use:                                                                                                                                                                                                    | Fee: \$ 417.                                          |
| Bailey Signs Inc.                                                                                                                                                                                                                                                            | How long has it been vacant?                                                                                                                                                                                             | Awning-without signage:<br>\$30.00 for first \$1,000  |
| 9 Thomas Drive                                                                                                                                                                                                                                                               | Number of tenants in lot?                                                                                                                                                                                                | plus \$9.00 each water.                               |
| westBreak, me. cycl2                                                                                                                                                                                                                                                         |                                                                                                                                                                                                                          | \$1,000                                               |
| •                                                                                                                                                                                                                                                                            | 5 - 1 - 1 - 1 - 1 - 1 - 1 - 1 - 1 - 1 -                                                                                                                                                                                  | Fee:                                                  |
| Freestanding sign? Yes No More than one sign? Yes No                                                                                                                                                                                                                         | Dimensions 2 × 3 Height Dimensions 2.5 , × 30' Height                                                                                                                                                                    |                                                       |
| Sign Attached to Building? Ves No                                                                                                                                                                                                                                            | Dimensions 2. X 30 Height                                                                                                                                                                                                |                                                       |
| AwningYes <u>~</u> No Is awning backlit                                                                                                                                                                                                                                      | t?Yes _ <b>_</b> No Height off sidewalk?                                                                                                                                                                                 | 630 C                                                 |
| Awning Height: Length:                                                                                                                                                                                                                                                       |                                                                                                                                                                                                                          |                                                       |
| Is there any message, trademark or symbol on                                                                                                                                                                                                                                 | it? Yes No If Yes, total s.f. of pane                                                                                                                                                                                    | els/graphics:                                         |
| Please describe: (465 209)                                                                                                                                                                                                                                                   | WITH 60 # x2 = 160 1                                                                                                                                                                                                     | 1 uner so                                             |
| List ALL existing signage and their dimension                                                                                                                                                                                                                                | 127745 12# 1-5e5 = 16                                                                                                                                                                                                    | \$ Smil set                                           |
|                                                                                                                                                                                                                                                                              |                                                                                                                                                                                                                          |                                                       |
| ue orners                                                                                                                                                                                                                                                                    | , yus                                                                                                                                                                                                                    |                                                       |
| Contractor's name, address & telephone:<br>Who should we contact when the permit is re-                                                                                                                                                                                      | adv. Brace is filer                                                                                                                                                                                                      | 225-72-0621 bil                                       |
| Mailing address: 9 Thern Sr. Us                                                                                                                                                                                                                                              | L'AGEK MA CUCGO Phone:                                                                                                                                                                                                   | 177-20 BX110                                          |
| Once your permit is approved, we will notify                                                                                                                                                                                                                                 |                                                                                                                                                                                                                          |                                                       |
| our plan reviewer. Beginning work prior to re                                                                                                                                                                                                                                |                                                                                                                                                                                                                          |                                                       |
| Please submit all of the information outline showing exactly where existing is and propproposed signage. Failure to do so will result the discretion of the Planning and Development further information stop by the Building Inspection                                     | posed signage will be located. Please including the automatic denial of your permit.  The partment, additional information may be required.                                                                              | ide sketches/pictures of                              |
|                                                                                                                                                                                                                                                                              | mod manname, or that the arrival of second anthorises the                                                                                                                                                                | ne proposed work and that I have bee                  |
| uthorized by the owner to make this application as his/h f a permit for work described in this application is issued                                                                                                                                                         | her authorized agent. I agree to conform to all applical<br>I, I certify th <u>at th</u> e Code Official's authorized represent                                                                                          | ative shall have the authority to enter               |
| hereby certify that I am the Owner of record of the nan-<br>nuthorized by the owner to make this application as his/h<br>f a permit for work described in this application is issued<br>areas covered by this permit at any reasonable hour to en<br>Signature of applicant: | her authorized agent. I agree to conform to all applical, I certify that the Code Official's authorized represent force the provisions of the codes applicable to this per                                               | ative shall have the authority to entermit.           |
| authorized by the owner to make this application as his/h f a permit for work described in this application is issued areas covered by this permit at any reasonable hour to en                                                                                              | her authorized agent. I agree to conform to all applical I, I certify that the Code Official's authorized represent aforce the provisions of the codes applicable to this per Date:  y not commence any work until the P | ative shall have the authority to entermit.           |