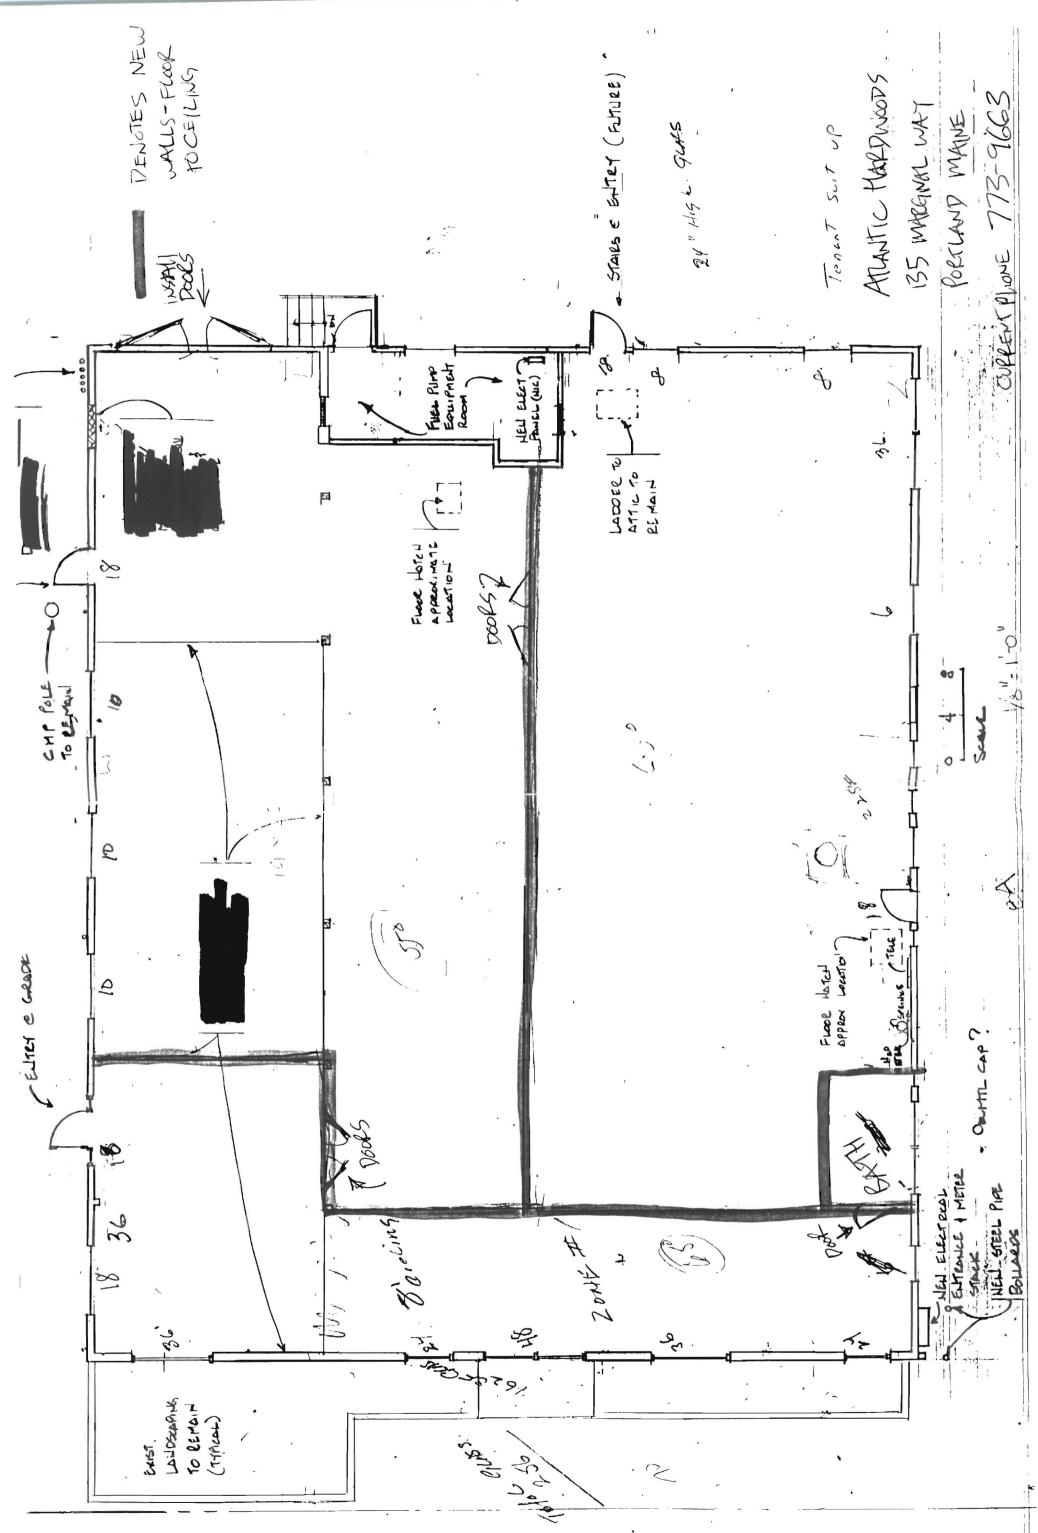

T Mc Dougall, Fire Prevention Bureau

| gu-ord<br>ors-b-ous                                                                                        |  | 1) N >IQ CH/SILL | 196 - Framing appears<br>dead end travel. |          |
|------------------------------------------------------------------------------------------------------------|--|------------------|-------------------------------------------|----------|
| Inspection Record     Type     Foundation:     Framing:   0./C.     Plumbing:   Final:     Other:   Other: |  |                  | - Exiting appars like it will be ak       | COMMENTS |
| Date<br>5/8/96                                                                                             |  |                  |                                           |          |



•

۰.



ł 1

)

.

٠.