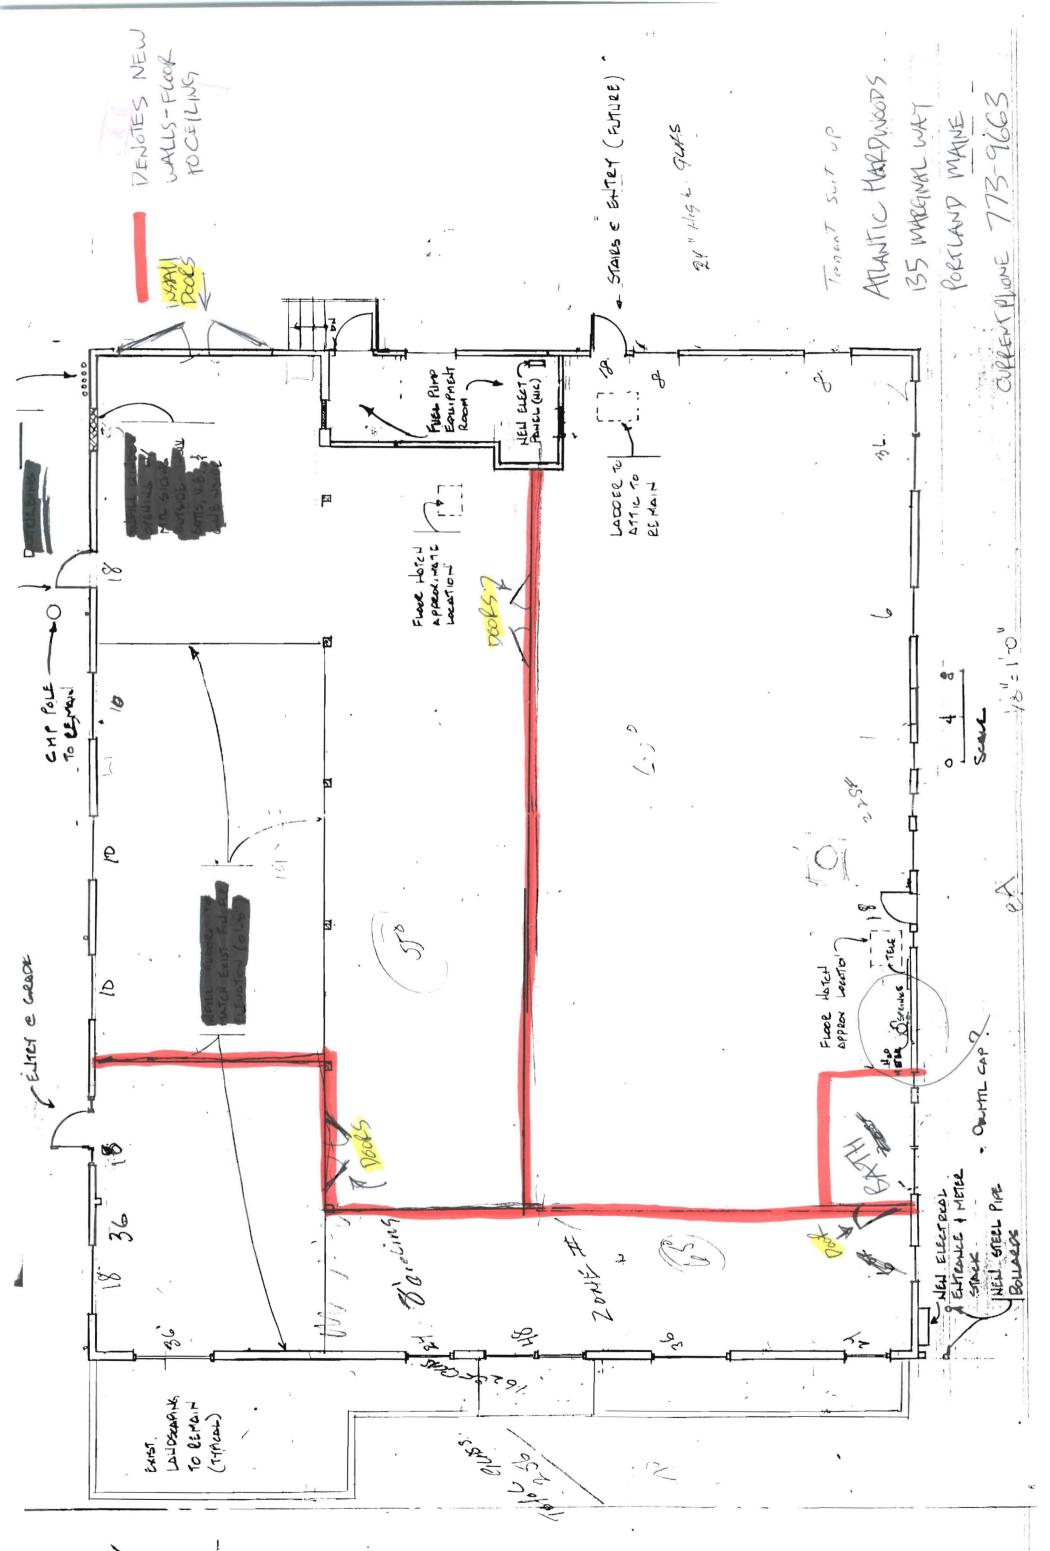

es

cc: LT Mc Dougall, Fire Prevention Bureau

| gu-ord<br>ors-b-ous                                                                                        |  | 1) N >IQ CH/SILL | 196 - Framing appears<br>dead end travel. |          |
|------------------------------------------------------------------------------------------------------------|--|------------------|-------------------------------------------|----------|
| Inspection Record     Type     Foundation:     Framing:   0./C.     Plumbing:   Final:     Other:   Other: |  |                  | - Exiting appars like it will be ak       | COMMENTS |
| Date<br>5/8/96                                                                                             |  |                  |                                           |          |



•

۰.



ł 1

)

.

٠.