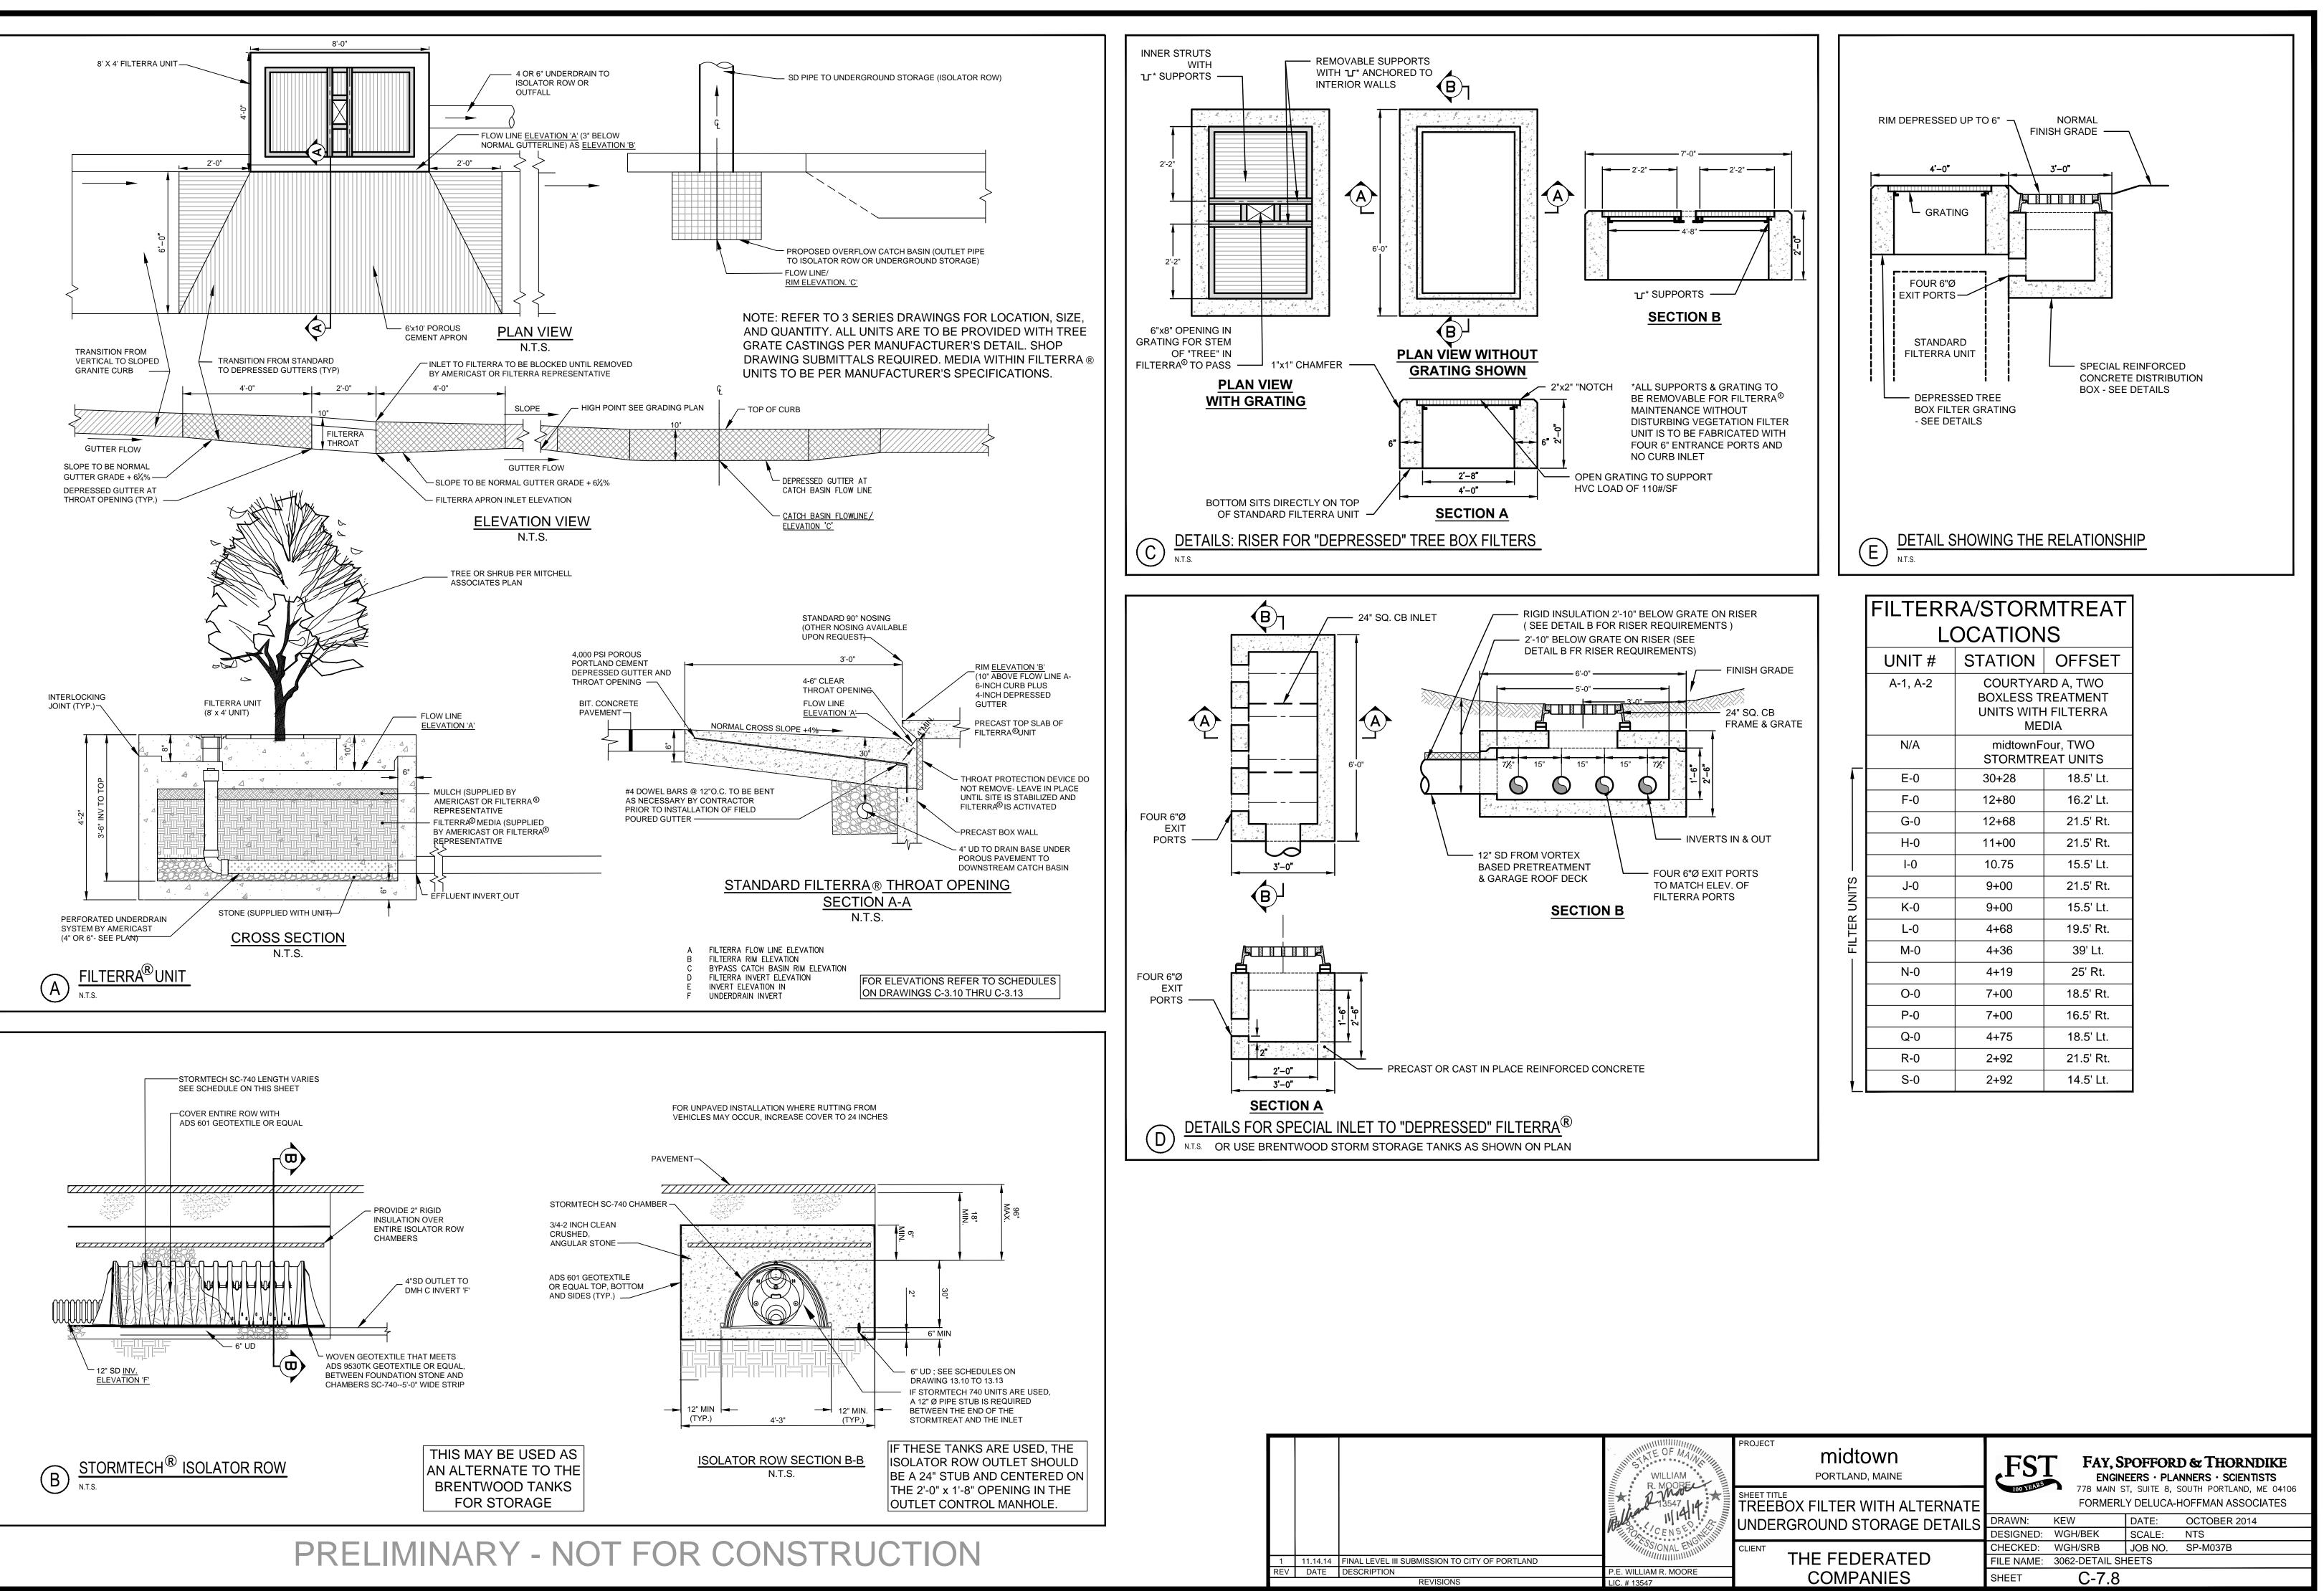

|  | WILLIAM<br>R. MOORE<br>13547 | PROJECT<br><b>midtown</b><br>PORTLAND, MAINE                                | FAY, SPOFFORD & THORNDIKE<br>ENGINEERS · PLANNERS · SCIENTISTS |                                                                              |
|--|------------------------------|-----------------------------------------------------------------------------|----------------------------------------------------------------|------------------------------------------------------------------------------|
|  |                              | SHEET TITLE<br>TREEBOX FILTER WITH ALTERNATE<br>UNDERGROUND STORAGE DETAILS | FORM                                                           | AIN ST, SUITE 8, SOUTH PORTLAND, ME 04106<br>IERLY DELUCA-HOFFMAN ASSOCIATES |
|  |                              |                                                                             | DRAWN: KEW                                                     | DATE: OCTOBER 2014                                                           |
|  |                              |                                                                             | DESIGNED: WGH/BEK                                              | SCALE: NTS                                                                   |
|  |                              |                                                                             | CHECKED: WGH/SRB                                               | JOB NO. SP-M037B                                                             |
|  | THE FEDERATED                | FILE NAME: 3062-DETAIL SHEETS                                               |                                                                |                                                                              |
|  | P.E. WILLIAM R. MOORE        | COMPANIES                                                                   | SHEET C-7                                                      | ′ O                                                                          |
|  | LIC. # 13547                 | CONFANIES                                                                   | <b>U-1</b>                                                     | .0                                                                           |