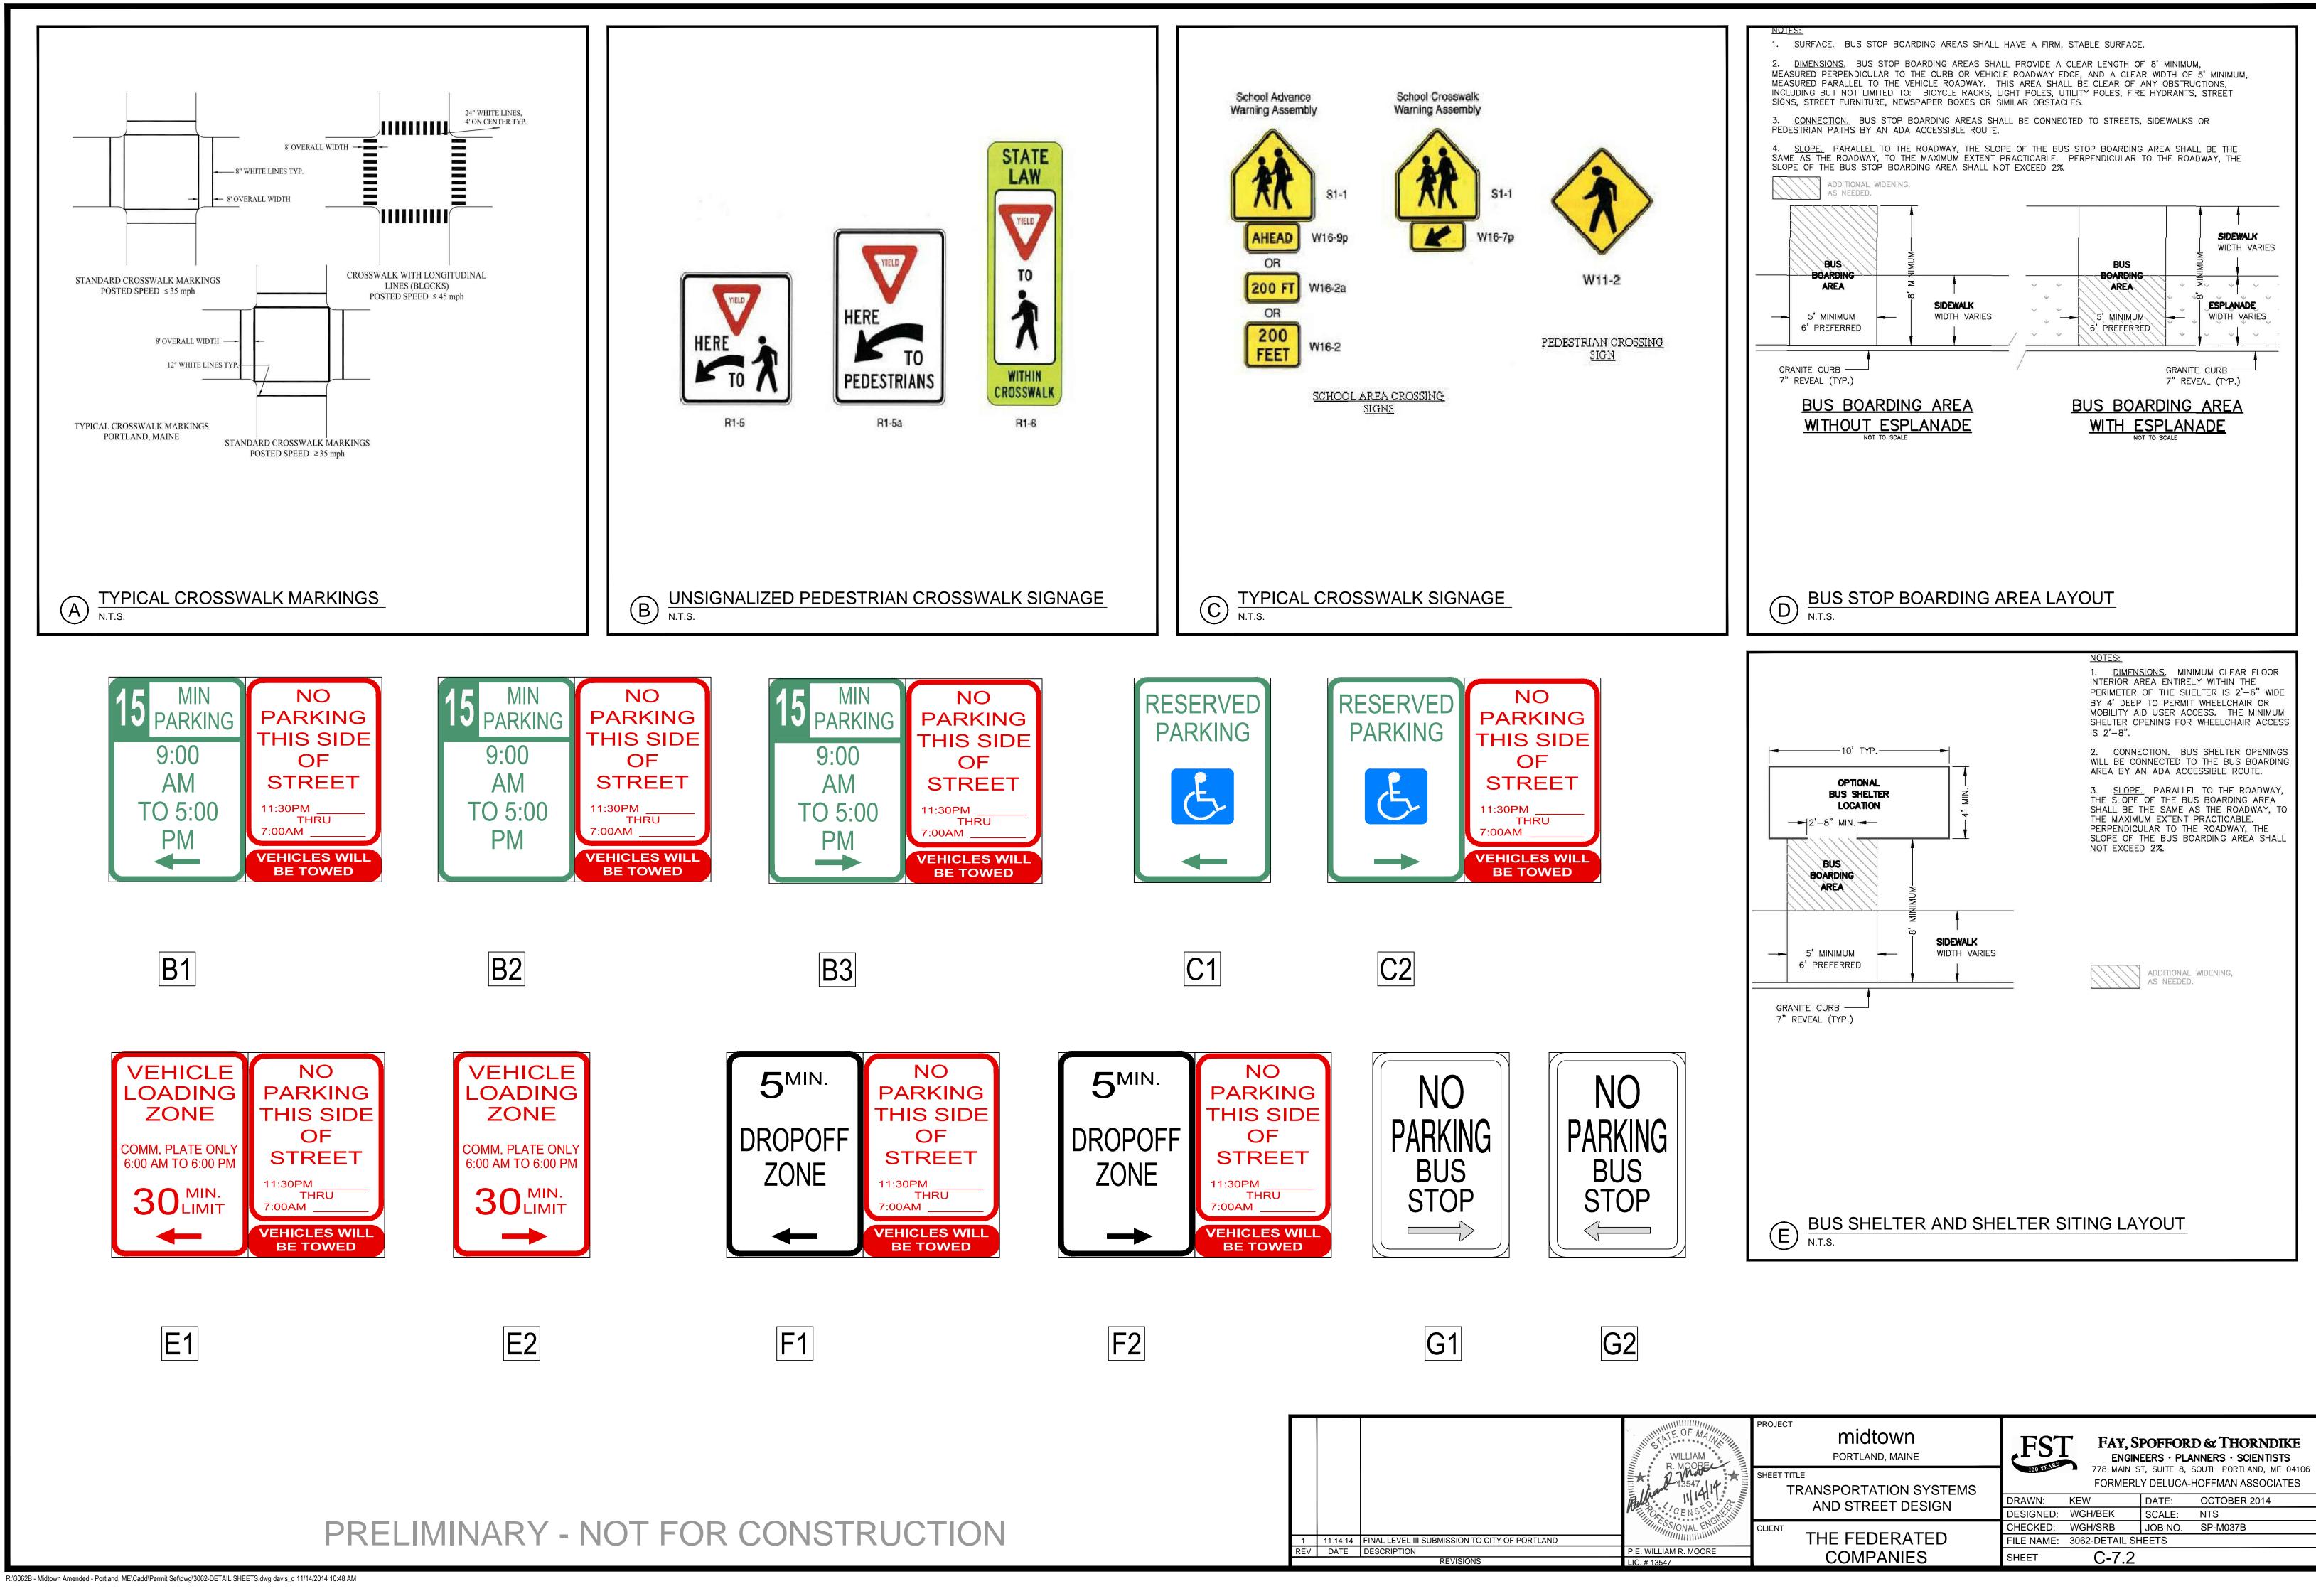

| WILLIAM<br>R. MOORE<br>13547<br>13547<br>14<br>14<br>14<br>14<br>14<br>14<br>14<br>14<br>14<br>14<br>14<br>14<br>14 | PROJECT<br><b>midtown</b><br>PORTLAND, MAINE               | FAY, SPOFFORD & THORNDIKE<br>ENGINEERS · PLANNERS · SCIENTISTS                                                        |
|---------------------------------------------------------------------------------------------------------------------|------------------------------------------------------------|-----------------------------------------------------------------------------------------------------------------------|
|                                                                                                                     | SHEET TITLE<br>TRANSPORTATION SYSTEMS<br>AND STREET DESIGN | 778 MAIN ST, SU