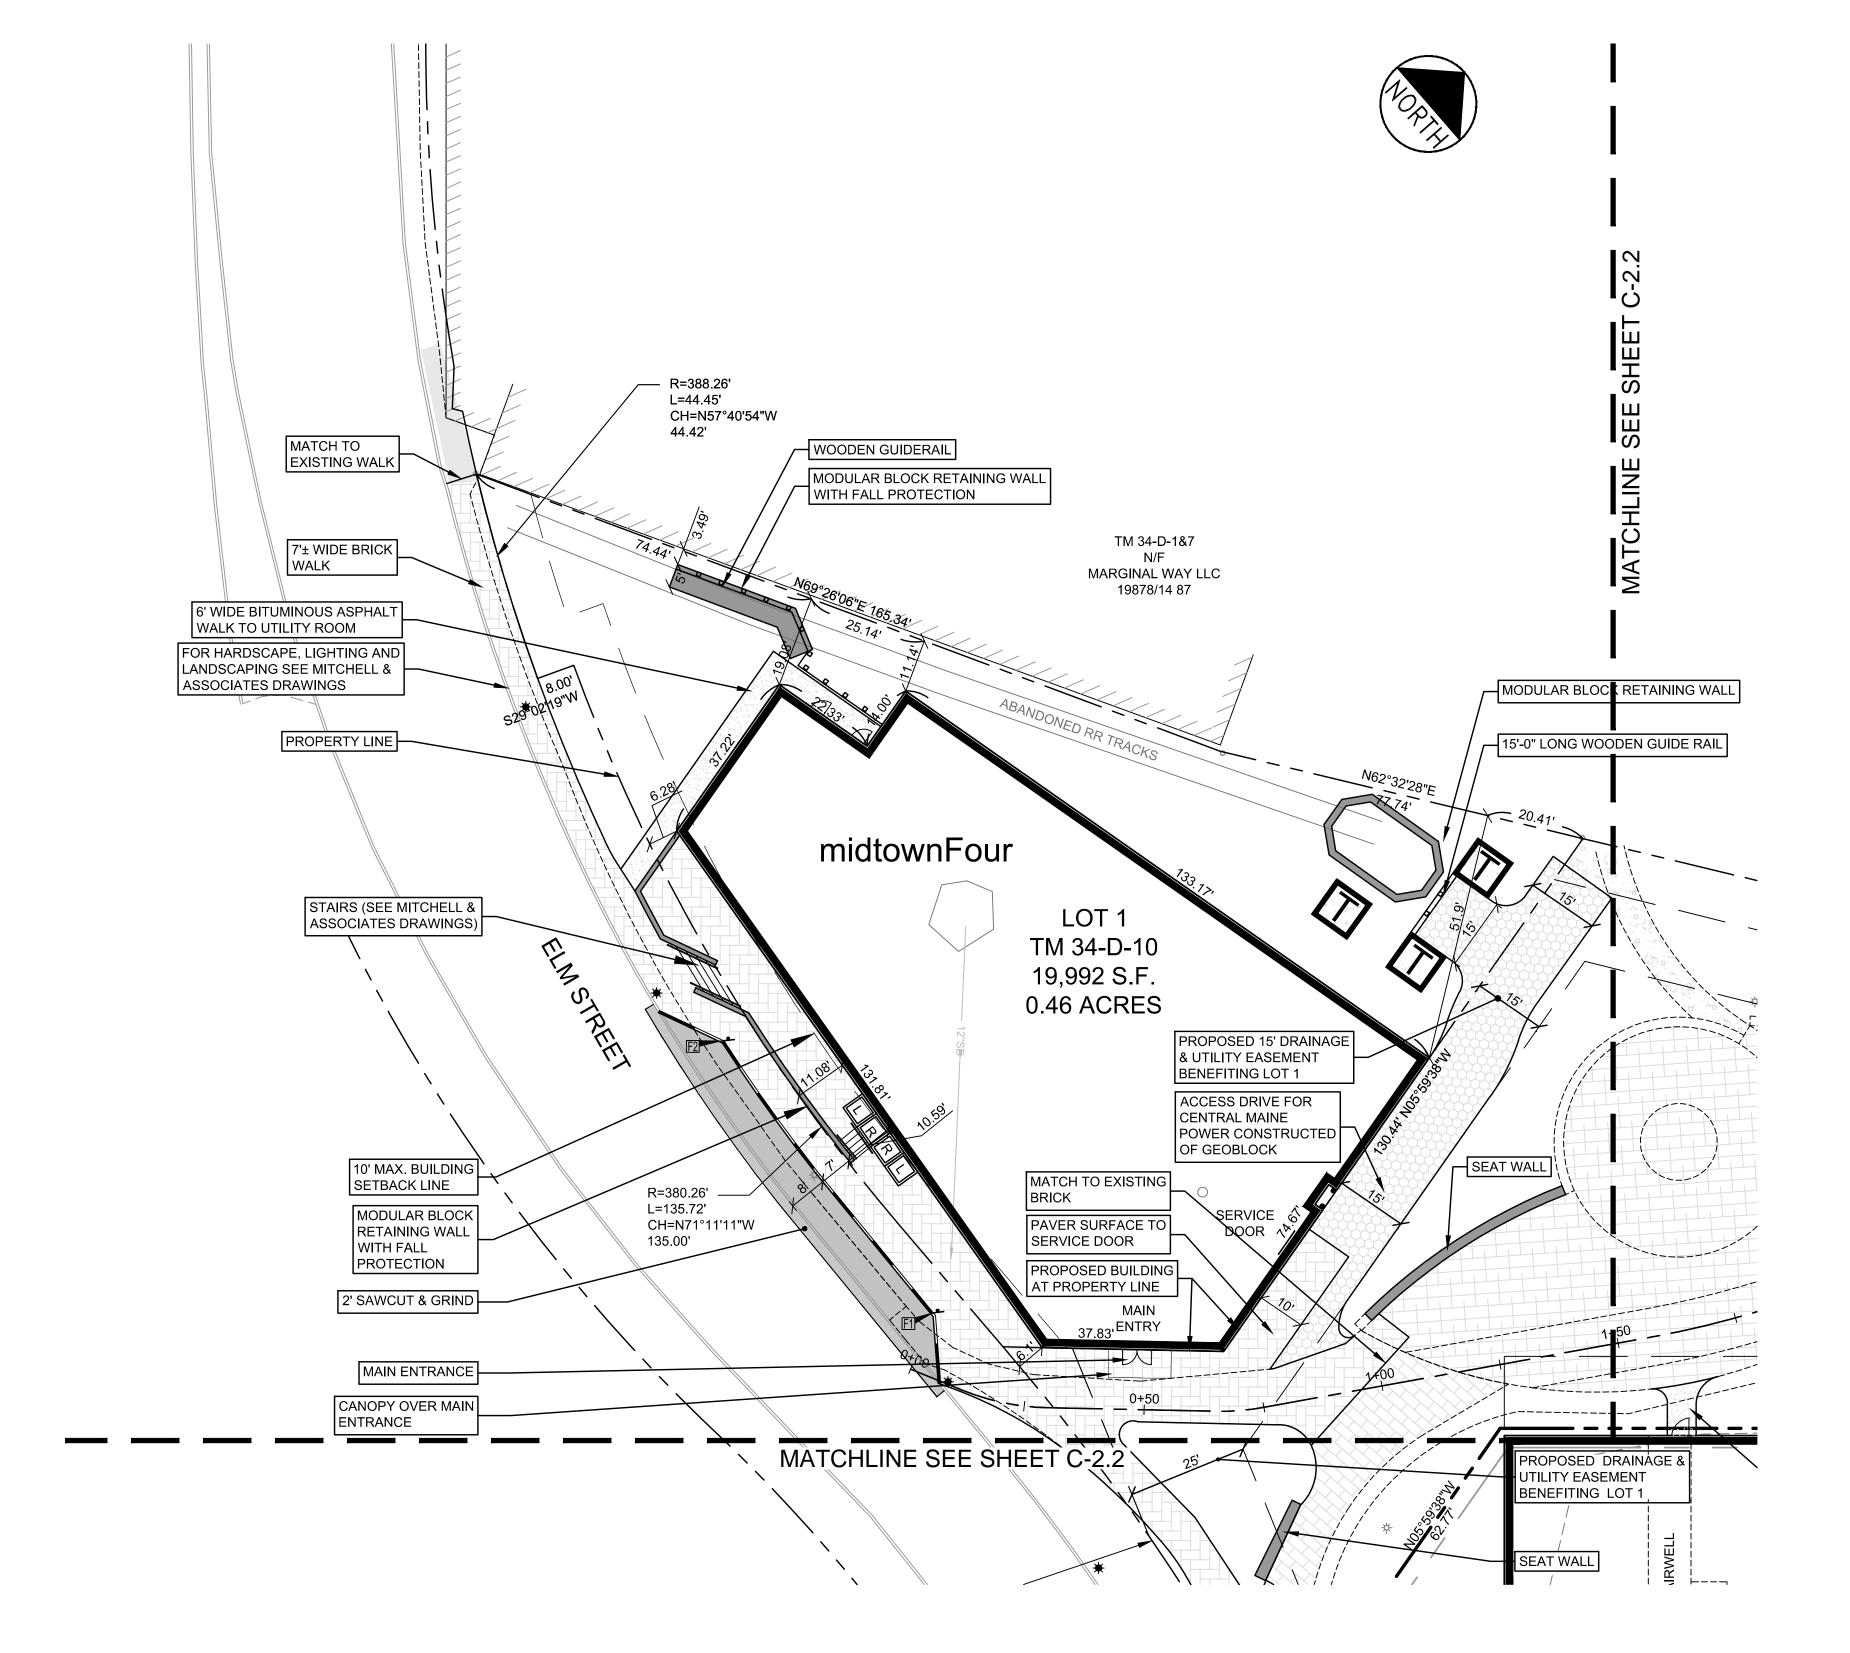

## REFERENCE NOTES:

- 1. EXISTING PROPERTY BOUNDARIES, EXISTING CONDITIONS, EXISTING EASEMENTS, AND ELM ST. CHESTNUT ST., SOMERSET ST. AND PEARL STREET BASE LINE DATA ARE BASED ON OWEN HASKELL BOUNDARY AND TOPOGRAPHIC SURVEY PLAN DATED NOVEMBER 2012.
- 2. PROPOSED PROPERTY LINES BASED ON PROPOSED BUILDING DIMENSIONS AND SETBACK DIMENSIONS PROVIDED TO FAY, SPOFFORD & THORNDIKE BY FEDERATED COMPANIES IN NOVEMBER 2014.

## **EASEMENT NOTES**

- 1. AN EASEMENT FOR SNOW REMOVAL ACTIVITIES IN A LOCATION OVER LOT 3. THE LANGUAGE IS TO BE FORMULATED AND APPROVED BY THE CITY'S CORPORATION COUNSEL OFFICE.
- 2. AN EASEMENT FOR SUBSURFACE PILINGS, PILE CAPS AND BUILDING FOUNDATIONS GENERALLY ALONG THE NORTHERLY, EASTERLY AND SOUTHERLY PROPERTY LINES OF LOT 1, 3, 6 & 7 AND BURDENING LOT 4, 9 AND THE CHESTNUT STREET AND SOMERSET STREET RIGHTS OF WAY. THE LANGUAGE IS TO BE FORMULATED AND APPROVED BY THE CITY'S CORPORATION COUNSEL OFFICE.
- 3. THE GEOTHERMAL EASEMENT SHALL BE EXTINGUISHED PRIOR TO SALE OF ANY PROPERTY TO FEDERATED COMPANIES.
- 4. THE AMENDED SUBDIVISION PLAT ASSUMES THE MIDTOWN PROJECT PROPOSED BY THE FEDERATED COMPANIES WILL INCLUDE LOTS 1,3,6 AND 7. LOTS 4 AND 9 REMAIN THE CITY OF PORTLAND LOTS.

## **GENERAL NOTES**

- FEDERATED ANTICIPATES ACQUISITION OF THE PARCELS NECESSARY TO CONSTRUCT THE PROJECT AS DEPICTED ON THE SITE PLAN APPLICATIONS (LATEST REVISION)
- 2. EXTINGUISHMENT OF EASEMENTS SHALL COVER ALL LAND ENCUMBRANCES WHETHER OR NOT THESE ARE SPECIFICALLY NOTED ON THE DRAWINGS.