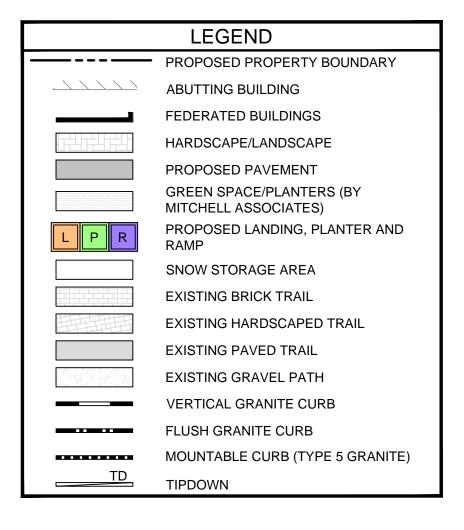

## REFERENCE NOTES:

- 1. EXISTING PROPERTY BOUNDARIES, EXISTING CONDITIONS, EXISTING EASEMENTS, AND ELM ST. CHESTNUT ST., SOMERSET ST. AND PEARL STREET BASE LINE DATA ARE BASED ON OWEN HASKELL BOUNDARY AND TOPOGRAPHIC SURVEY PLAN DATED NOVEMBER 2012.
- 2. PROPOSED PROPERTY LINES BASED ON PROPOSED BUILDING DIMENSIONS AND SETBACK DIMENSIONS PROVIDED TO FAY, SPOFFORD & THORNDIKE BY FEDERATED COMPANIES IN NOVEMBER 2014.

## **EASEMENT NOTES**

- 1. AN EASEMENT FOR SNOW REMOVAL ACTIVITIES IN A LOCATION OVER LOT 3. THE LANGUAGE IS TO BE FORMULATED AND APPROVED BY THE CITY'S CORPORATION COUNSEL OFFICE.
- 2. AN EASEMENT FOR SUBSURFACE PILINGS, PILE CAPS AND BUILDING FOUNDATIONS GENERALLY ALONG THE NORTHERLY, EASTERLY AND SOUTHERLY PROPERTY LINES OF LOT 1, 3, 6 & 7 AND BURDENING LOT 4, 9 AND THE