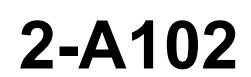

312**'**–0"

| -          | 48'-0" | 48'-0" | 48'-0"      | 46'-0"                        | -                                      |
|------------|--------|--------|-------------|-------------------------------|----------------------------------------|
| - <u>t</u> |        |        | (6)         | €<br>STAIR/<br>ELEV.<br>LOBBY | 58'-0"                                 |
|            |        |        | (4)<br>COMP | +80'−0"                       | ~~~~~~~~~~~~~~~~~~~~~~~~~~~~~~~~~~~~~~ |
|            |        |        |             |                               | 100' <u>+</u> 0"                       |
|            |        |        |             | (8)                           | 60'-0"                                 |
|            |        |        |             |                               |                                        |
|            |        |        |             |                               |                                        |

|  | PARKING | SPACE | TABULATION | I |
|--|---------|-------|------------|---|
|--|---------|-------|------------|---|

| TIER     | STANDARD<br>9'X 18' | COMP<br>9'X 16' | VAN<br>ACCESSIBLE<br>8'-0"x18'-0"+8'<br>AISLE | STANDARD<br>ACCESSIBLE<br>8'-0"x18'-0"+5'<br>AISLE | MOTOR-<br>CYCLE<br>4'X9' | BICYCLE<br>STORAGE |
|----------|---------------------|-----------------|-----------------------------------------------|----------------------------------------------------|--------------------------|--------------------|
| 1ST      | -                   | -               | -                                             | _                                                  | -                        | 80                 |
| 2ND      | 75                  | 8               | 4                                             | 1                                                  | 6                        | _                  |
| 3RD      | 96                  | 24              | 2                                             | 0                                                  | _                        | -                  |
| 4TH      | 96                  | 24              | 2                                             | 0                                                  | _                        | -                  |
| 5TH      | 96                  | 24              | 2                                             | 0                                                  | _                        | -                  |
| 6TH      | 96                  | 24              | 2                                             | 0                                                  | -                        | -                  |
| 7TH      | 96                  | 24              | 2                                             | 0                                                  | _                        | _                  |
| TOP      | 100                 | 28              | 2                                             | 0                                                  | _                        | -                  |
| SUBTOTAL | 655                 | 156             | 16                                            | 1                                                  | 6                        | 80                 |
| TOTAL    |                     | <u>828 V</u>    | MOTOR-CYCLE<br>SPACES                         | BICYCLE<br>SPACES                                  |                          |                    |