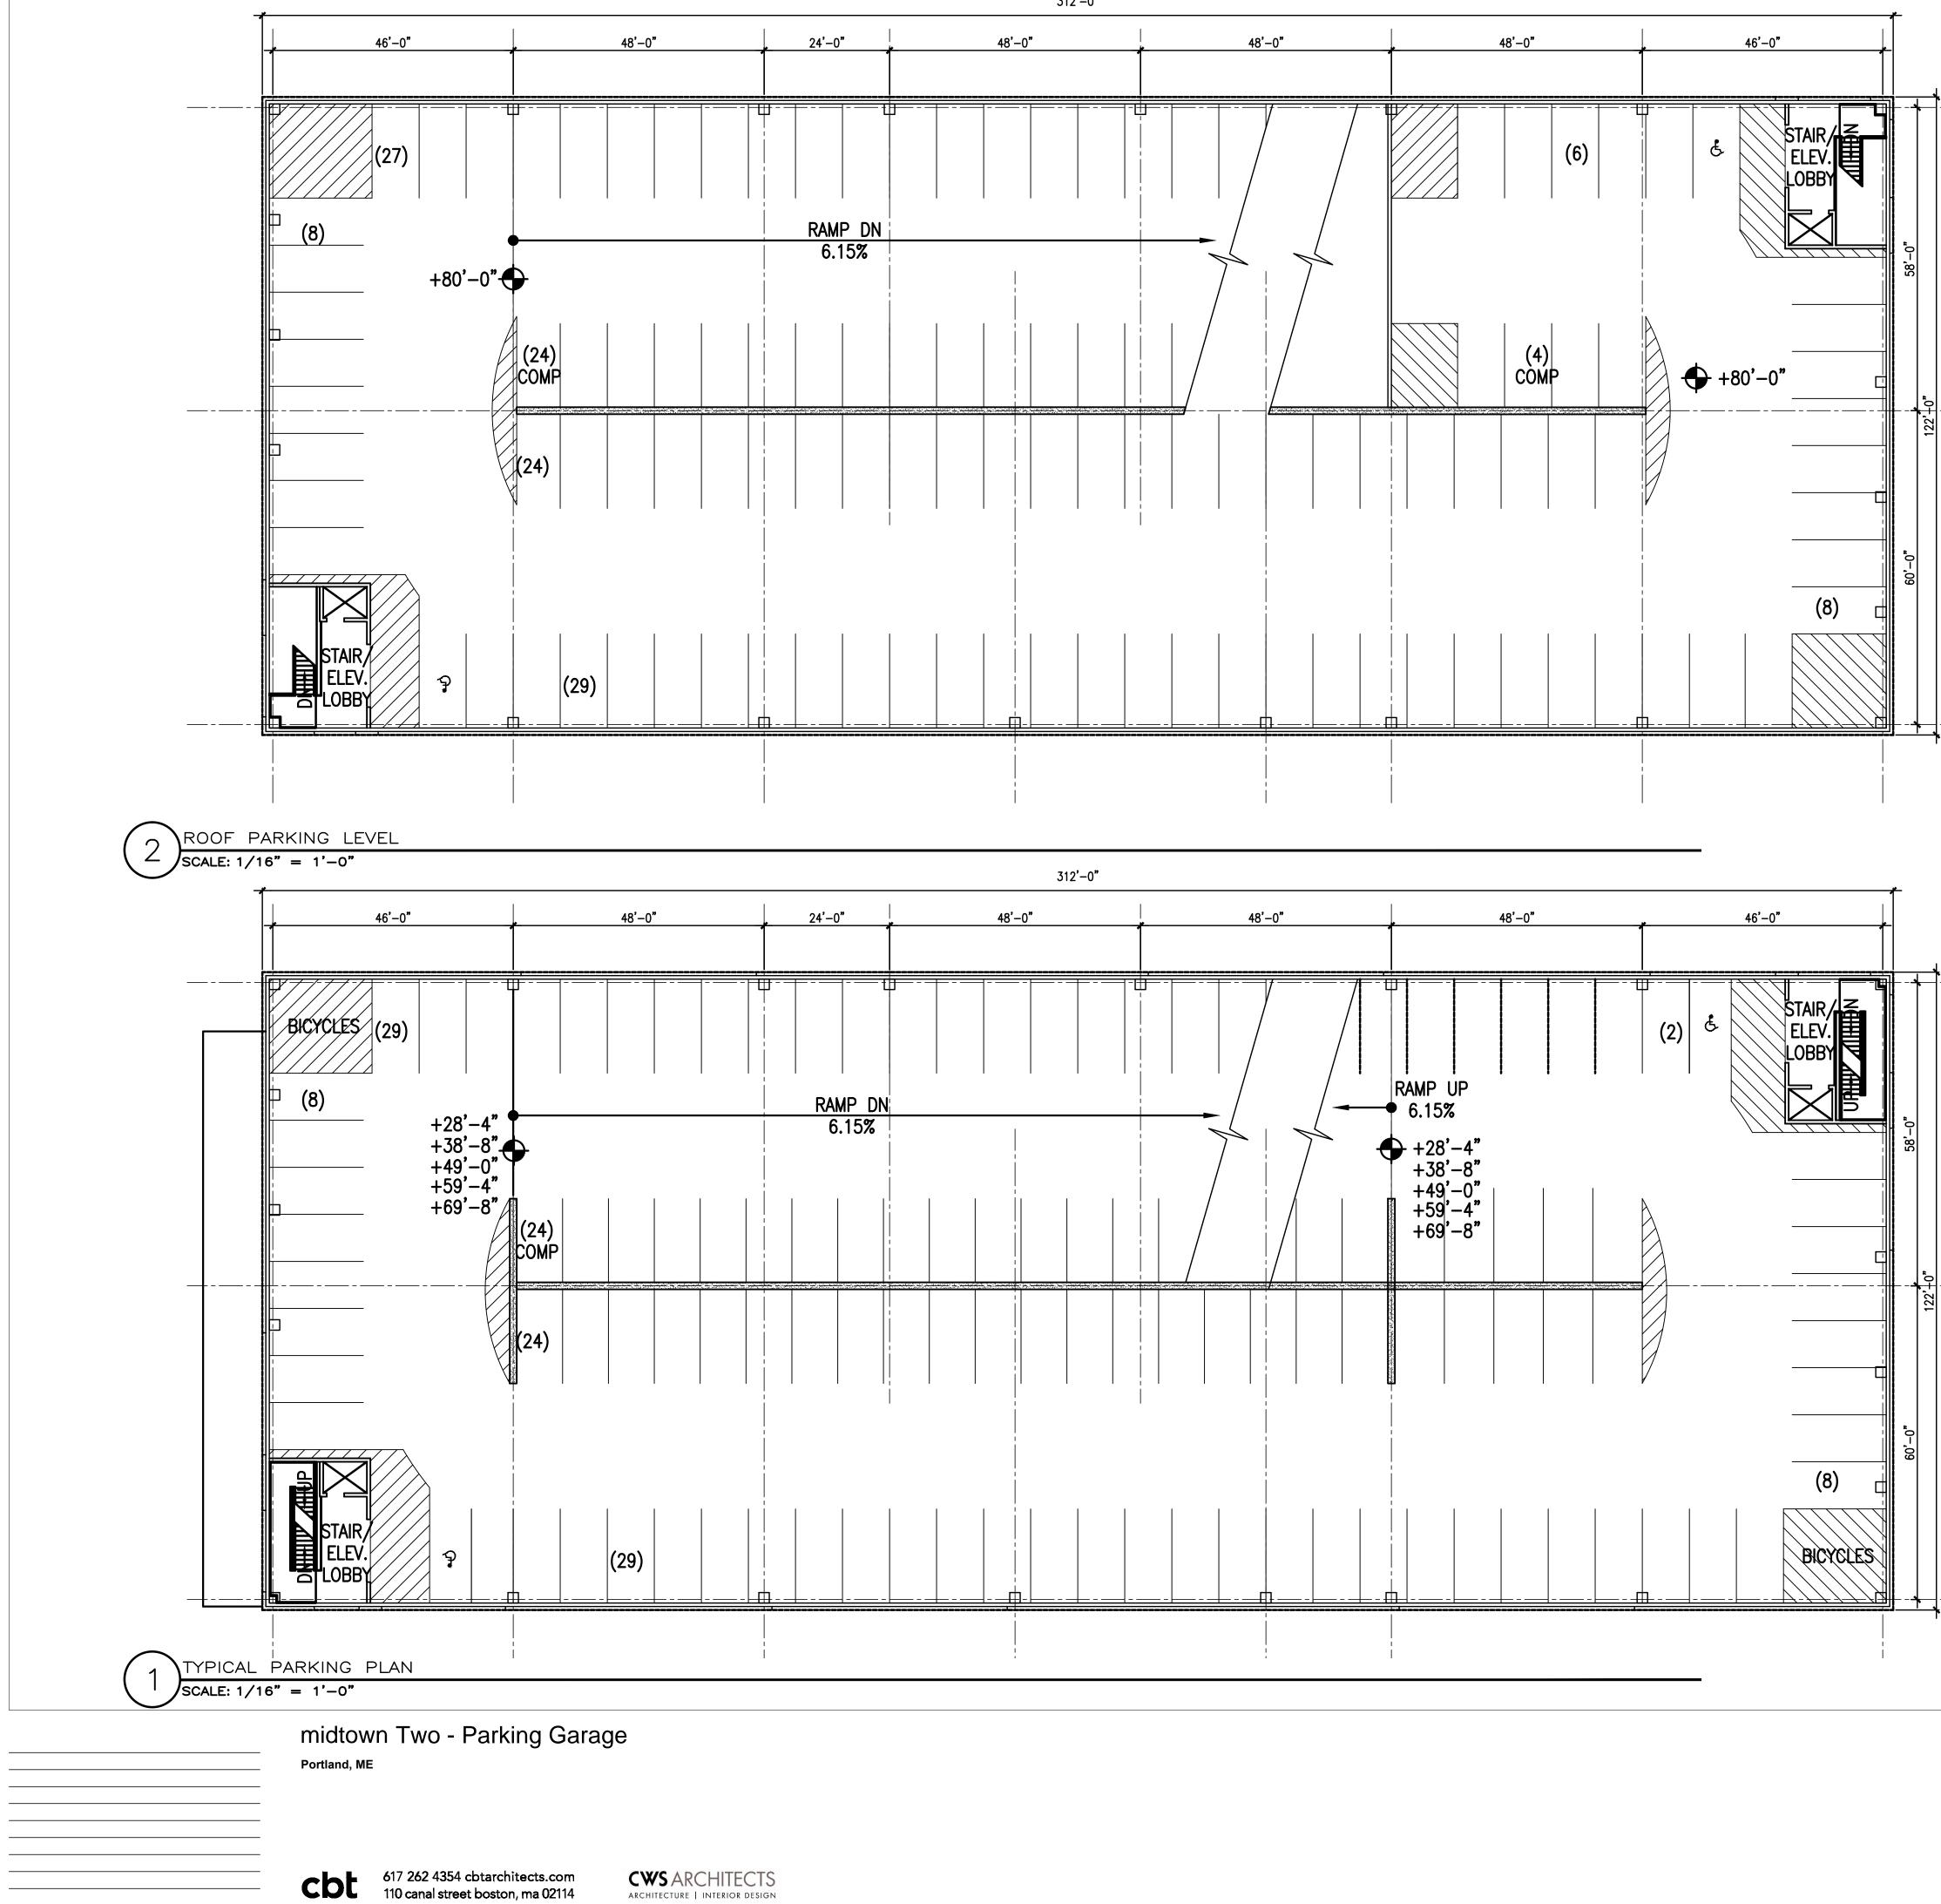

312**'**–0"

| -          | 48'-0" | 48'-0" | 48'-0"      | 46'-0"                        | -                                      |
|------------|--------|--------|-------------|-------------------------------|----------------------------------------|
| - <u>t</u> |        |        | (6)         | €<br>STAIR/<br>ELEV.<br>LOBBY | 58'-0"                                 |
|            |        |        | (4)<br>COMP | +80'−0"                       | ~~~~~~~~~~~~~~~~~~~~~~~~~~~~~~~~~~~~~~ |
|            |        |        |             |                               | 100' <u>+</u> 0"                       |
|            |        |        |             | (8)                           | 60'-0"                                 |
|            |        |        |             |                               |                                        |
|            |        |        |             |                               |                                        |

|  | PARKING | SPACE | TABULATION | I |
|--|---------|-------|------------|---|
|--|---------|-------|------------|---|

| TIER     | STANDARD<br>9'X 18' | COMP<br>9'X 16' | VAN<br>ACCESSIBLE<br>8'-0"x18'-0"+8'<br>AISLE | STANDARD<br>ACCESSIBLE<br>8'-0"x18'-0"+5'<br>AISLE | MOTOR-<br>CYCLE<br>4'X9' | BICYCLE<br>STORAGE |
|----------|---------------------|-----------------|-----------------------------------------------|----------------------------------------------------|--------------------------|--------------------|
| 1ST      | -                   | -               | -                                             | _                                                  | -                        | 80                 |
| 2ND      | 75                  | 8               | 4                                             | 1                                                  | 6                        | _                  |
| 3RD      | 96                  | 24              | 2                                             | 0                                                  | _                        | -                  |
| 4TH      | 96                  | 24              | 2                                             | 0                                                  | _                        | -                  |
| 5TH      | 96                  | 24              | 2                                             | 0                                                  | _                        | -                  |
| 6TH      | 96                  | 24              | 2                                             | 0                                                  | -                        | -                  |
| 7TH      | 96                  | 24              | 2                                             | 0                                                  | _                        | _                  |
| TOP      | 100                 | 28              | 2                                             | 0                                                  | _                        | -                  |
| SUBTOTAL | 655                 | 156             | 16                                            | 1                                                  | 6                        | 80                 |
| TOTAL    |                     | <u>828 V</u>    | MOTOR-CYCLE<br>SPACES                         | BICYCLE<br>SPACES                                  |                          |                    |