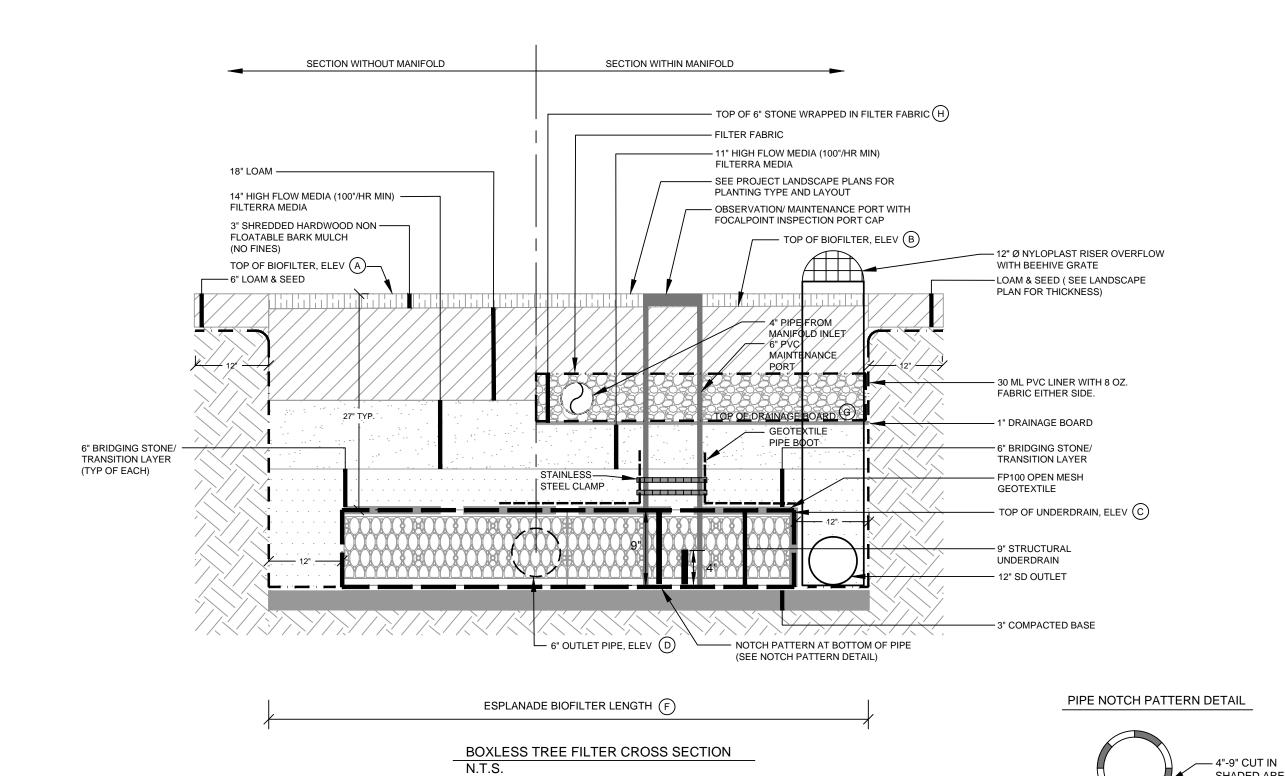

PIPE BOOT - FP100 OPEN MESH GEOTEXTILE STRUCTURAL UNDERDRAIN OBSERVATION PORT CONNECTION

FRONT OR TOP VIEW

OUTLET/ INLET PIPE CONNECTION

SHADED AREAS

SIDE VIEW PIPE BOOT DETAIL

| BOXLESS TREE FILTER ELEVATION AND DIMENSIONAL DATA |                                             |               |
|----------------------------------------------------|---------------------------------------------|---------------|
| Α                                                  | TOP OF FILTER ELEVATION                     | 11 +/-        |
| В                                                  | TOP OF MEDIA                                | 7.20          |
| С                                                  | TOP OF UNDERDRAIN ELEVATION                 | 6.70          |
| D                                                  | 6" OUTLET PIPE INVERT                       | 5.95          |
| E                                                  | TREE MINIMUM FILTER WIDTH                   | 3' (2 UNITS)  |
| F                                                  | TREE MINIMUM FILTER LENGTH                  | 15' (2 UNITS) |
| G                                                  | TOP OF 1" DRAINAGE BOARD                    | 7.66          |
| Н                                                  | TOP OF CRUSHED STONE & FABRIC OVER MANIFOLD | 8.16          |