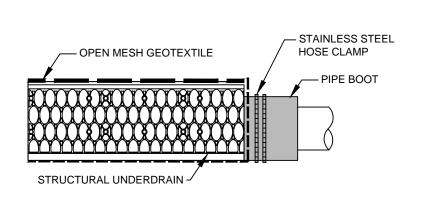

PIPE BOOT - FP100 OPEN MESH GEOTEXTILE STRUCTURAL UNDERDRAIN OBSERVATION PORT CONNECTION

FRONT OR TOP VIEW

OUTLET/ INLET PIPE CONNECTION

SHADED AREAS

SIDE VIEW PIPE BOOT DETAIL

| BOXLESS TREE FILTER ELEVATION AND DIMENSIONAL DATA |                                             |               |
|----------------------------------------------------|---------------------------------------------|---------------|
| Α                                                  | TOP OF FILTER ELEVATION                     | 11 +/-        |
| В                                                  | TOP OF MEDIA                                | 7.20          |
| С                                                  | TOP OF UNDERDRAIN ELEVATION                 | 6.70          |
| D                                                  | 6" OUTLET PIPE INVERT                       | 5.95          |
| E                                                  | TREE MINIMUM FILTER WIDTH                   | 3' (2 UNITS)  |
| F                                                  | TREE MINIMUM FILTER LENGTH                  | 15' (2 UNITS) |
| G                                                  | TOP OF 1" DRAINAGE BOARD                    | 7.66          |
| Н                                                  | TOP OF CRUSHED STONE & FABRIC OVER MANIFOLD | 8.16          |