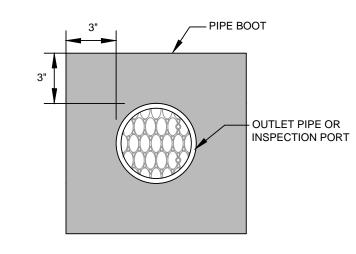

PIPE BOOT - FP100 OPEN MESH GEOTEXTILE STRUCTURAL UNDERDRAIN OBSERVATION PORT CONNECTION

FRONT OR TOP VIEW

OUTLET/ INLET PIPE CONNECTION

SHADED AREAS

SIDE VIEW PIPE BOOT DETAIL

| BOXLESS TREE FILTER ELEVATION AND DIMENSIONAL DATA |                                             |               |
|----------------------------------------------------|---------------------------------------------|---------------|
| Α                                                  | TOP OF FILTER ELEVATION                     | 11 +/-        |
| В                                                  | TOP OF MEDIA                                | 7.20          |
| С                                                  | TOP OF UNDERDRAIN ELEVATION                 | 6.70          |
| D                                                  | 6" OUTLET PIPE INVERT                       | 5.95          |
| E                                                  | TREE MINIMUM FILTER WIDTH                   | 3' (2 UNITS)  |
| F                                                  | TREE MINIMUM FILTER LENGTH                  | 15' (2 UNITS) |
| G                                                  | TOP OF 1" DRAINAGE BOARD                    | 7.66          |
| Н                                                  | TOP OF CRUSHED STONE & FABRIC OVER MANIFOLD | 8.16          |