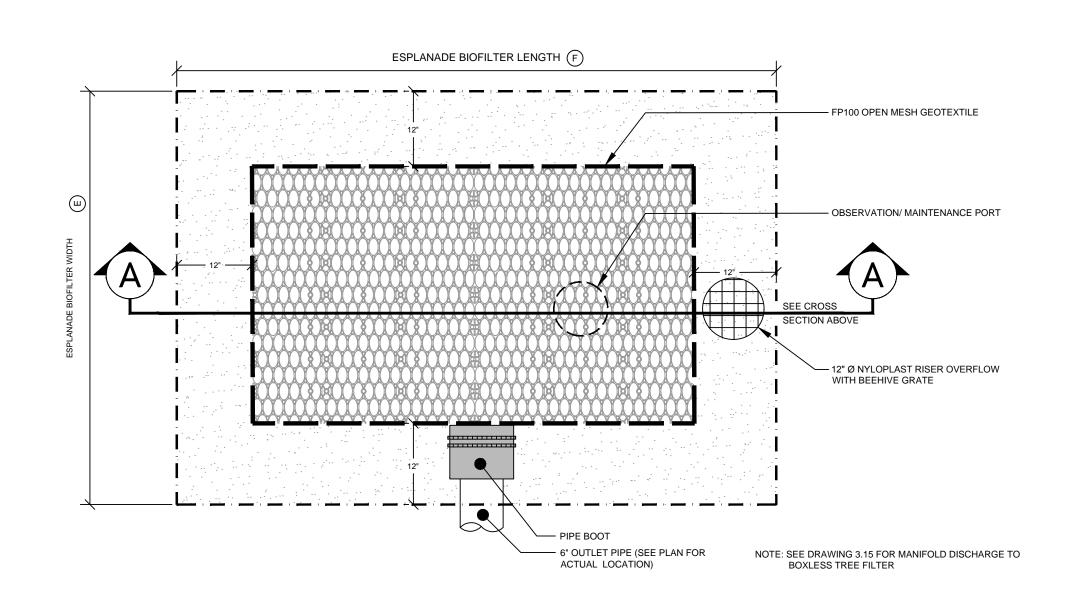

DATE: OCTOBER 2014 SCALE: NTS CHECKED: SRB JOB NO. SP-M037B FILE NAME: 3062-DETAIL SHEETS C-7.11 SHEET

BOXLESS TREE FILTER PLAN VIEW N.T.S.