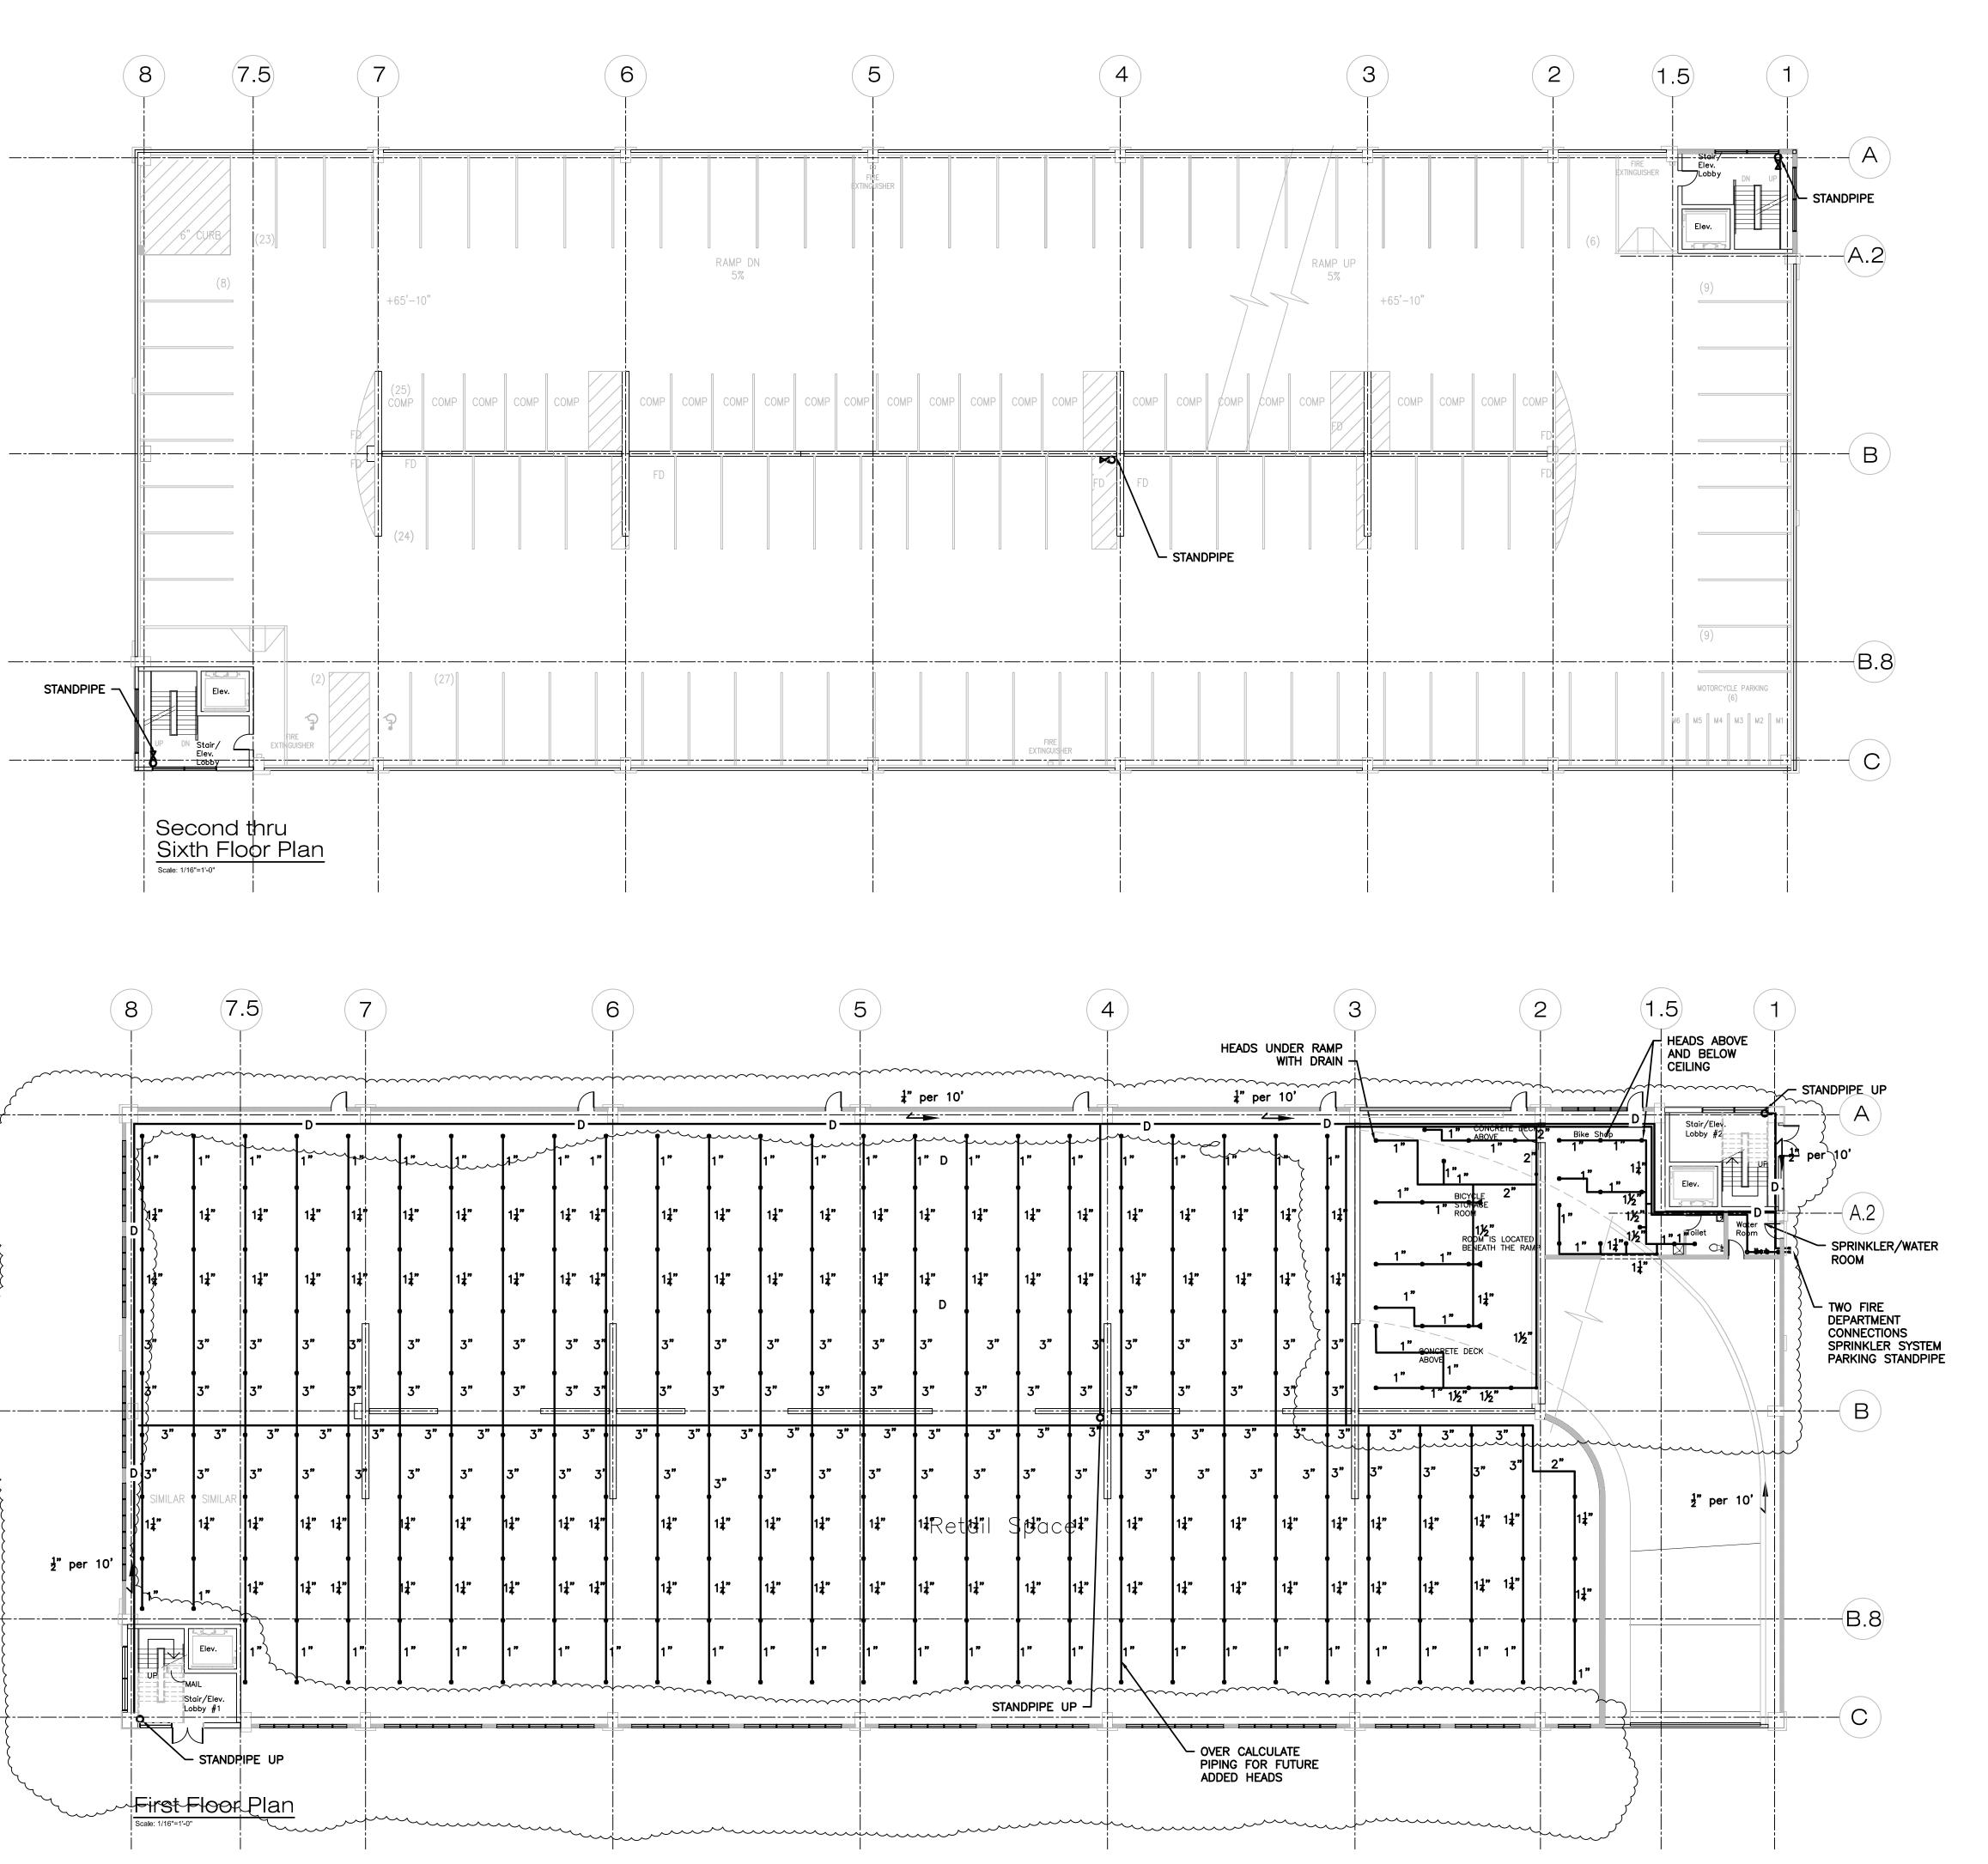

|         |             |                |                |                        |              |              |              |             | ~~~~~                                  | $\sim$            |                |                |                  |           |                  | I           | HEADS U                      | NDER RA<br>WITH DR |             |                             |                     |                                                                          |                                         |
|---------|-------------|----------------|----------------|------------------------|--------------|--------------|--------------|-------------|----------------------------------------|-------------------|----------------|----------------|------------------|-----------|------------------|-------------|------------------------------|--------------------|-------------|-----------------------------|---------------------|--------------------------------------------------------------------------|-----------------------------------------|
| ~~<br>  |             | ~~~(           | $\overline{1}$ |                        | ~~~~~        |              |              |             | <b>‡</b> "                             | per 10'           |                |                | $\frac{1}{1}$    |           | ~~~~~            | ·····       | 1" per                       | 10'                |             | $\int$                      | ~~~~~               | ~~~~                                                                     | $\widehat{\uparrow}$                    |
| `<br>\  | 1           | ا<br>مىر<br>1" | )<br><br>1"    |                        | 1"           | ••••••<br>1" | 1"           | D — D — 1"  | 1"                                     | 1" D              | 1"             | 1 "            | بر<br>1 <b>"</b> |           | D<br>1"          | 1"          | 1"                           |                    |             | 1"                          | 1"<br>1"1,          | ABOVE<br>1"                                                              | 2 <sup>7</sup>                          |
|         | 1 <b>‡"</b> | 1 <b>‡</b> "   | 1‡"            |                        | 1‡"          | 1 <b>‡</b> ″ | 1 <b>‡</b> " | 1‡"         | 1‡"                                    | 1‡"               | 1 <b>‡</b> "   | 1 <b>‡"</b>    | 1 <b>‡"</b>      |           | 1 <b>‡"</b>      | 1‡"         | 1 <b>‡"</b>                  | 1‡"                | 1‡"         | • 1"                        |                     | YCLE <b>2'</b><br>MASE<br>OM<br><b>1½"</b><br>RODM IS LOO<br>RENEATH THE |                                         |
|         | 1 <b>‡"</b> | 1‡"            | 1‡"            |                        | 1‡"          | 1‡"          | 1‡"          | 1 <b>‡"</b> | 1‡"                                    | 1 <b>‡</b> "<br>D | 1 <b>‡</b> "   | 1 <b>‡"</b>    | 1‡"              |           | 1 <b>‡"</b>      | 1‡"         | 1 <b>‡"</b>                  | 1‡"                | 1‡"         | • <u>1"</u><br>• <u>1</u> " | 1"                  | •<br>■<br>1 <b>‡</b> "                                                   |                                         |
|         | 3"          | 3"             | 3"             |                        | 3"           | 3"           | 3"           | 3"          | 3"                                     | 3"                | 3"             | 3"             | 3"               |           | 3"               | 3"          | 3"                           | 3"                 | 3"          | 1"                          | CONCRETE D<br>ABOVE |                                                                          | 1½"                                     |
|         | 3"          | 3 <b>"</b>     | 3"<br>         | <br>                   | 3 <b>"</b>   | 3"           | <b>3"</b>    | 3"          | 3"                                     | 3 <b>"</b>        | 3"             | 3"<br>         | 3"               |           | 3"               | 3 <b>"</b>  | 3"                           | 3"                 | 3"          | •                           | 1″ 1½″              | * 1½" *                                                                  |                                         |
|         | 3"          | 3"             | 3" •<br>3'     | 3"                     | 3"<br>3"     | • 3"<br>3"   | 3"<br>3"     | 3"<br>3"    | 3"<br>3"                               | 3"<br>3"          | , 3"<br>3"     | 3"<br>3"       | 3"               |           | 3"               | 3"          | 3"                           | 3"<br>3"           | 3"<br>~~~   | 3"<br>3"                    | 3"<br>3"            | 3"<br>3"                                                                 | <b>3</b> "                              |
|         | 1‡"         | 1 <b>‡"</b>    | 1‡"            |                        | 1 <b>‡</b> " | 1 <b>‡</b> " | 1‡"          | 1 <b>‡"</b> | 1‡"                                    | 1 <b>‡</b> Ret    | 8 <b>1</b> 1 S | ₿ <b>₽</b> ac€ | 9 <b>‡</b> "     |           | 1 <b>‡"</b>      | 1 <b>‡"</b> | 1‡"                          | 1‡"                | 1 <b>‡"</b> | 1‡"                         | 1‡"                 | 1‡" 1‡                                                                   | ;"                                      |
|         | 1 <b>‡"</b> | 1 <b>‡</b> "   | 1 <b>‡"</b>    | <br> <br>              | 1‡"          | 1 <b>‡"</b>  | 1‡"          | 1‡"         | 1‡"                                    | 1‡"               | 14"            | 1‡"            | 1 <b>‡"</b>      | <br> <br> | 1 <b>‡"</b>      | 1‡"         | 1 <b>‡"</b>                  | 1‡"                | 1 <b>‡"</b> | 1‡"                         | 1 <b>‡"</b>         | 1‡" 1‡                                                                   | ; <b>"</b>                              |
|         | 1"          | 1"             |                | 1"                     | 1"           | 1"           | 1"           | 1"          | 1"                                     | 1"                | 1"             | 1"             | 1"               |           | 1"               | 1"          | 1"                           | 1"                 | 1"          | 1"                          | 1"                  | 1" 1'                                                                    | ,,,,,,,,,,,,,,,,,,,,,,,,,,,,,,,,,,,,,,, |
| ~ •<br> |             |                |                |                        |              | ~~~~         | ~~~~<br>     | ~~~~~       | ~~~~~~~~~~~~~~~~~~~~~~~~~~~~~~~~~~~~~~ | ~~~~~             | STAN           |                |                  |           | $\sim \sim \sim$ | ·····       | ~~~~~<br>                    |                    |             | ~~~~~<br>                   |                     | ·····                                                                    |                                         |
| $\sim$  | ·           |                |                |                        |              | ~~~          |              |             |                                        |                   |                |                | ~~~~~            |           |                  | PIPI        | R CALCU<br>NG FOR<br>ED HEAD | FUTURE             |             | ,,,,,,,                     | ~~~~~               | ~~~~~                                                                    |                                         |
|         |             |                | m              | $ \rightarrow \cdots $ |              |              |              |             | ~~~~~                                  |                   |                |                |                  | İ         |                  |             |                              |                    | ĺ           |                             |                     |                                                                          |                                         |

| THA       ARCHITECTURE • DESIGN • PLANNING • INTERIOR DESIGN       ARCHITECTURE • DESIGN • PLANNING • INTERIOR DESIGN       ARCHITECTURE • DESIGN • PLANNING • INTERIOR DESIGN       TO5 WILLOW BROOK AVENUE       STRATHAM, NEW HAMPSHIRE 03885       Tel: (603) 770-2491     Fax: (603) 773-0238       Monte of the location indicated.     Publication and use is expressly limited to the identified location. Reuse or reproduction by any method, in whole or in part, is prohibited without the written permission of THA Architects, LLC.       (*)     THA Architects, LLC. |
|--------------------------------------------------------------------------------------------------------------------------------------------------------------------------------------------------------------------------------------------------------------------------------------------------------------------------------------------------------------------------------------------------------------------------------------------------------------------------------------------------------------------------------------------------------------------------------------|
| Steven<br>Houle<br>CENSED<br>CENSED<br>CONCENSED<br>CONCENSED<br>CONCENSED<br>CONCENSED<br>CONCENSED<br>CONCENSED<br>CONCENSED                                                                                                                                                                                                                                                                                                                                                                                                                                                       |
| midtown Portland                                                                                                                                                                                                                                                                                                                                                                                                                                                                                                                                                                     |
| Somerset Street<br>Elm Street<br>Portland, ME                                                                                                                                                                                                                                                                                                                                                                                                                                                                                                                                        |
| Building 2<br>First floor<br>2nd - 6th Level<br>Sprinkler Plans                                                                                                                                                                                                                                                                                                                                                                                                                                                                                                                      |
| Structural Engineer<br>Becker Engineering<br>MEP ENGINEER<br>McCabe Associates<br>FP Engineer<br>McCabe Associates                                                                                                                                                                                                                                                                                                                                                                                                                                                                   |
| SCALE:     1/16"=1'-0"       ISSUED / DRAWN BY       2/8/16       © THA Architects, LLC.       REVISED / REVISED BY                                                                                                                                                                                                                                                                                                                                                                                                                                                                  |
| JOB NO: 15001<br>SHEET NUMBER<br>SP-1.1                                                                                                                                                                                                                                                                                                                                                                                                                                                                                                                                              |