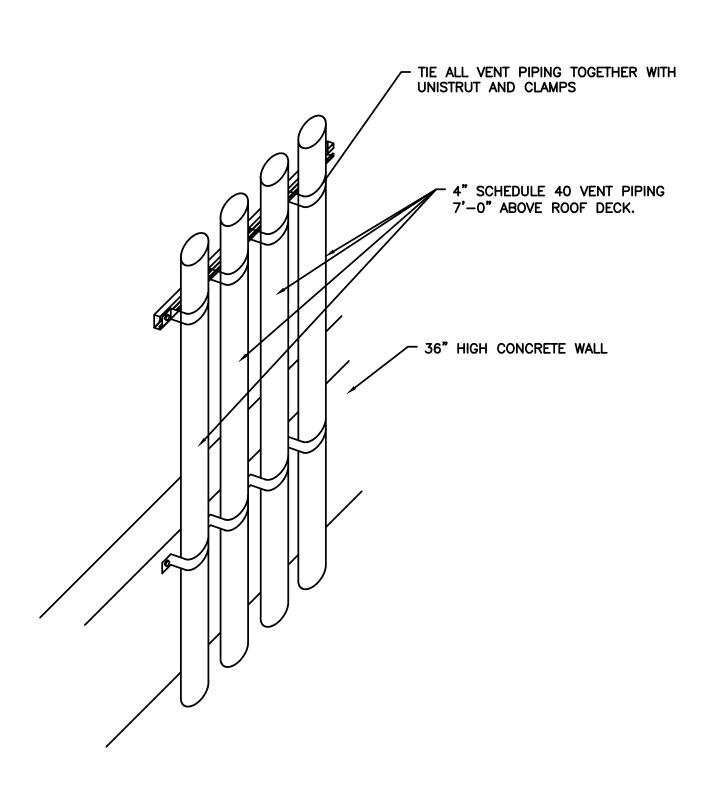

BUILDING 2 ROOF VENT PIPING DETAIL
N.T.S.

Revised Permit Set April 15, 2016

Permit Set February 8, 2016