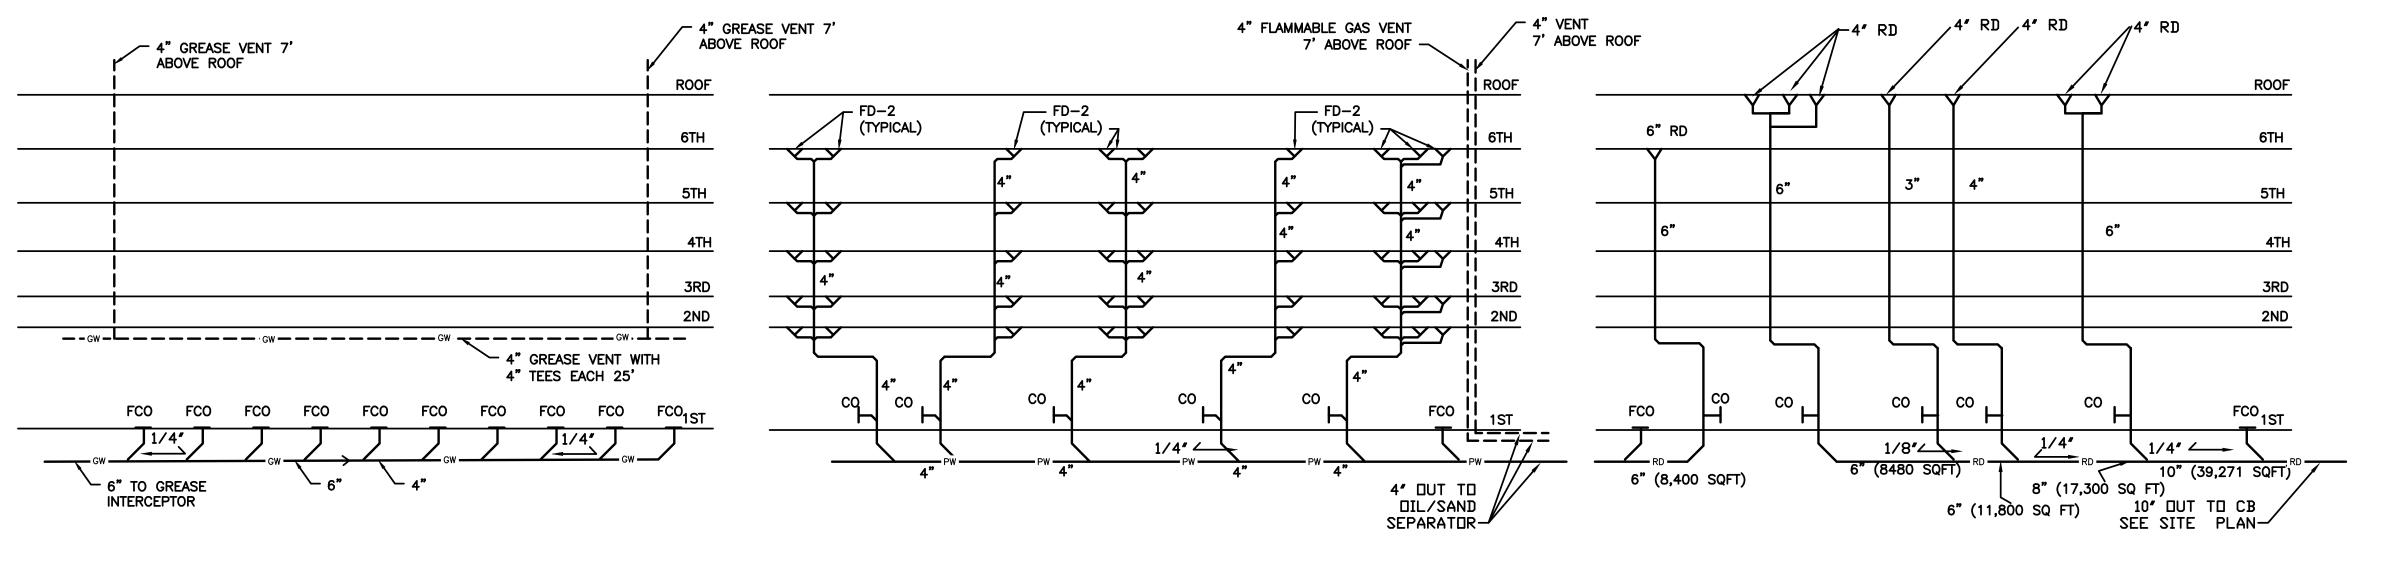

BUILDING 2 1ST LEVEL GREASE WASTE RISER

BUILDING 2 INTERIOR GARAGE DRAIN RISER

BUILDING 2 ROOF DRAIN RISER

BUILDING 2 1ST LEVEL SANITARY WASTE RISER N.T.S.

BUILDING 2 GAS PIPING N.T.S.

BUILDING 2 WATER PIPING