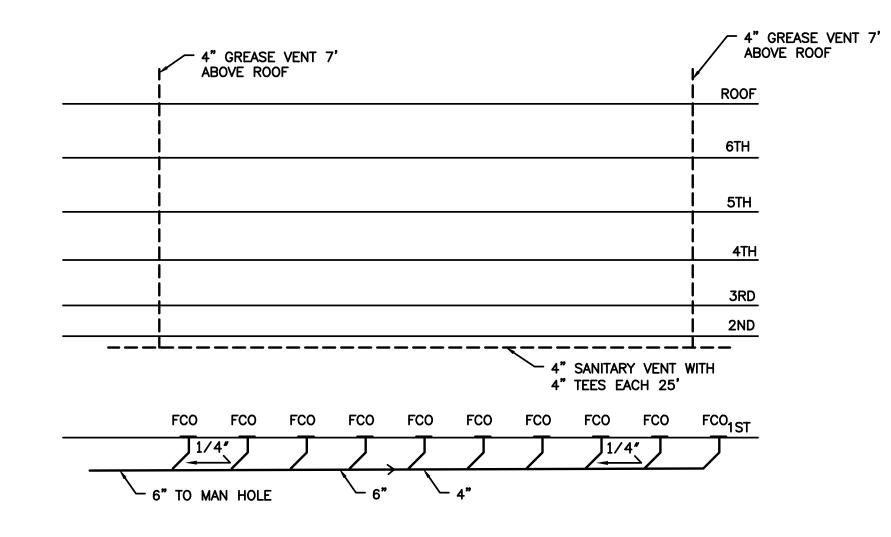

BUILDING 2 ROOF VENT PIPING DETAIL
N.T.S.

Revised Permit Set April 15, 2016

Permit Set February 8, 2016