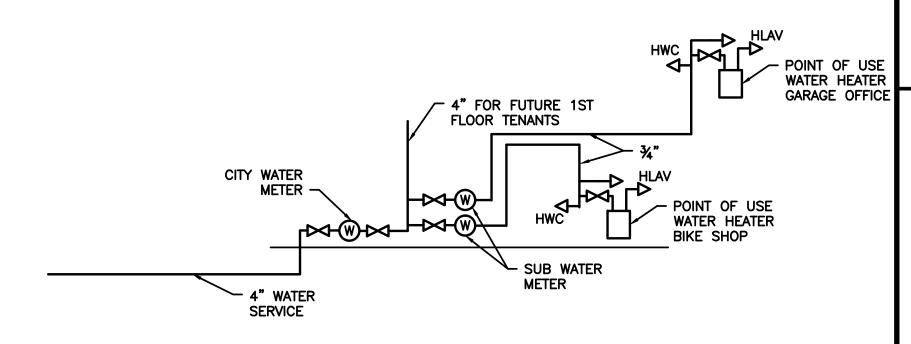

BUILDING 2 1ST LEVEL GREASE WASTE RISER

BUILDING 2 INTERIOR GARAGE DRAIN RISER

BUILDING 2 ROOF DRAIN RISER

BUILDING 2 1ST LEVEL SANITARY WASTE RISER N.T.S.

BUILDING 2 GAS PIPING N.T.S.

BUILDING 2 WATER PIPING