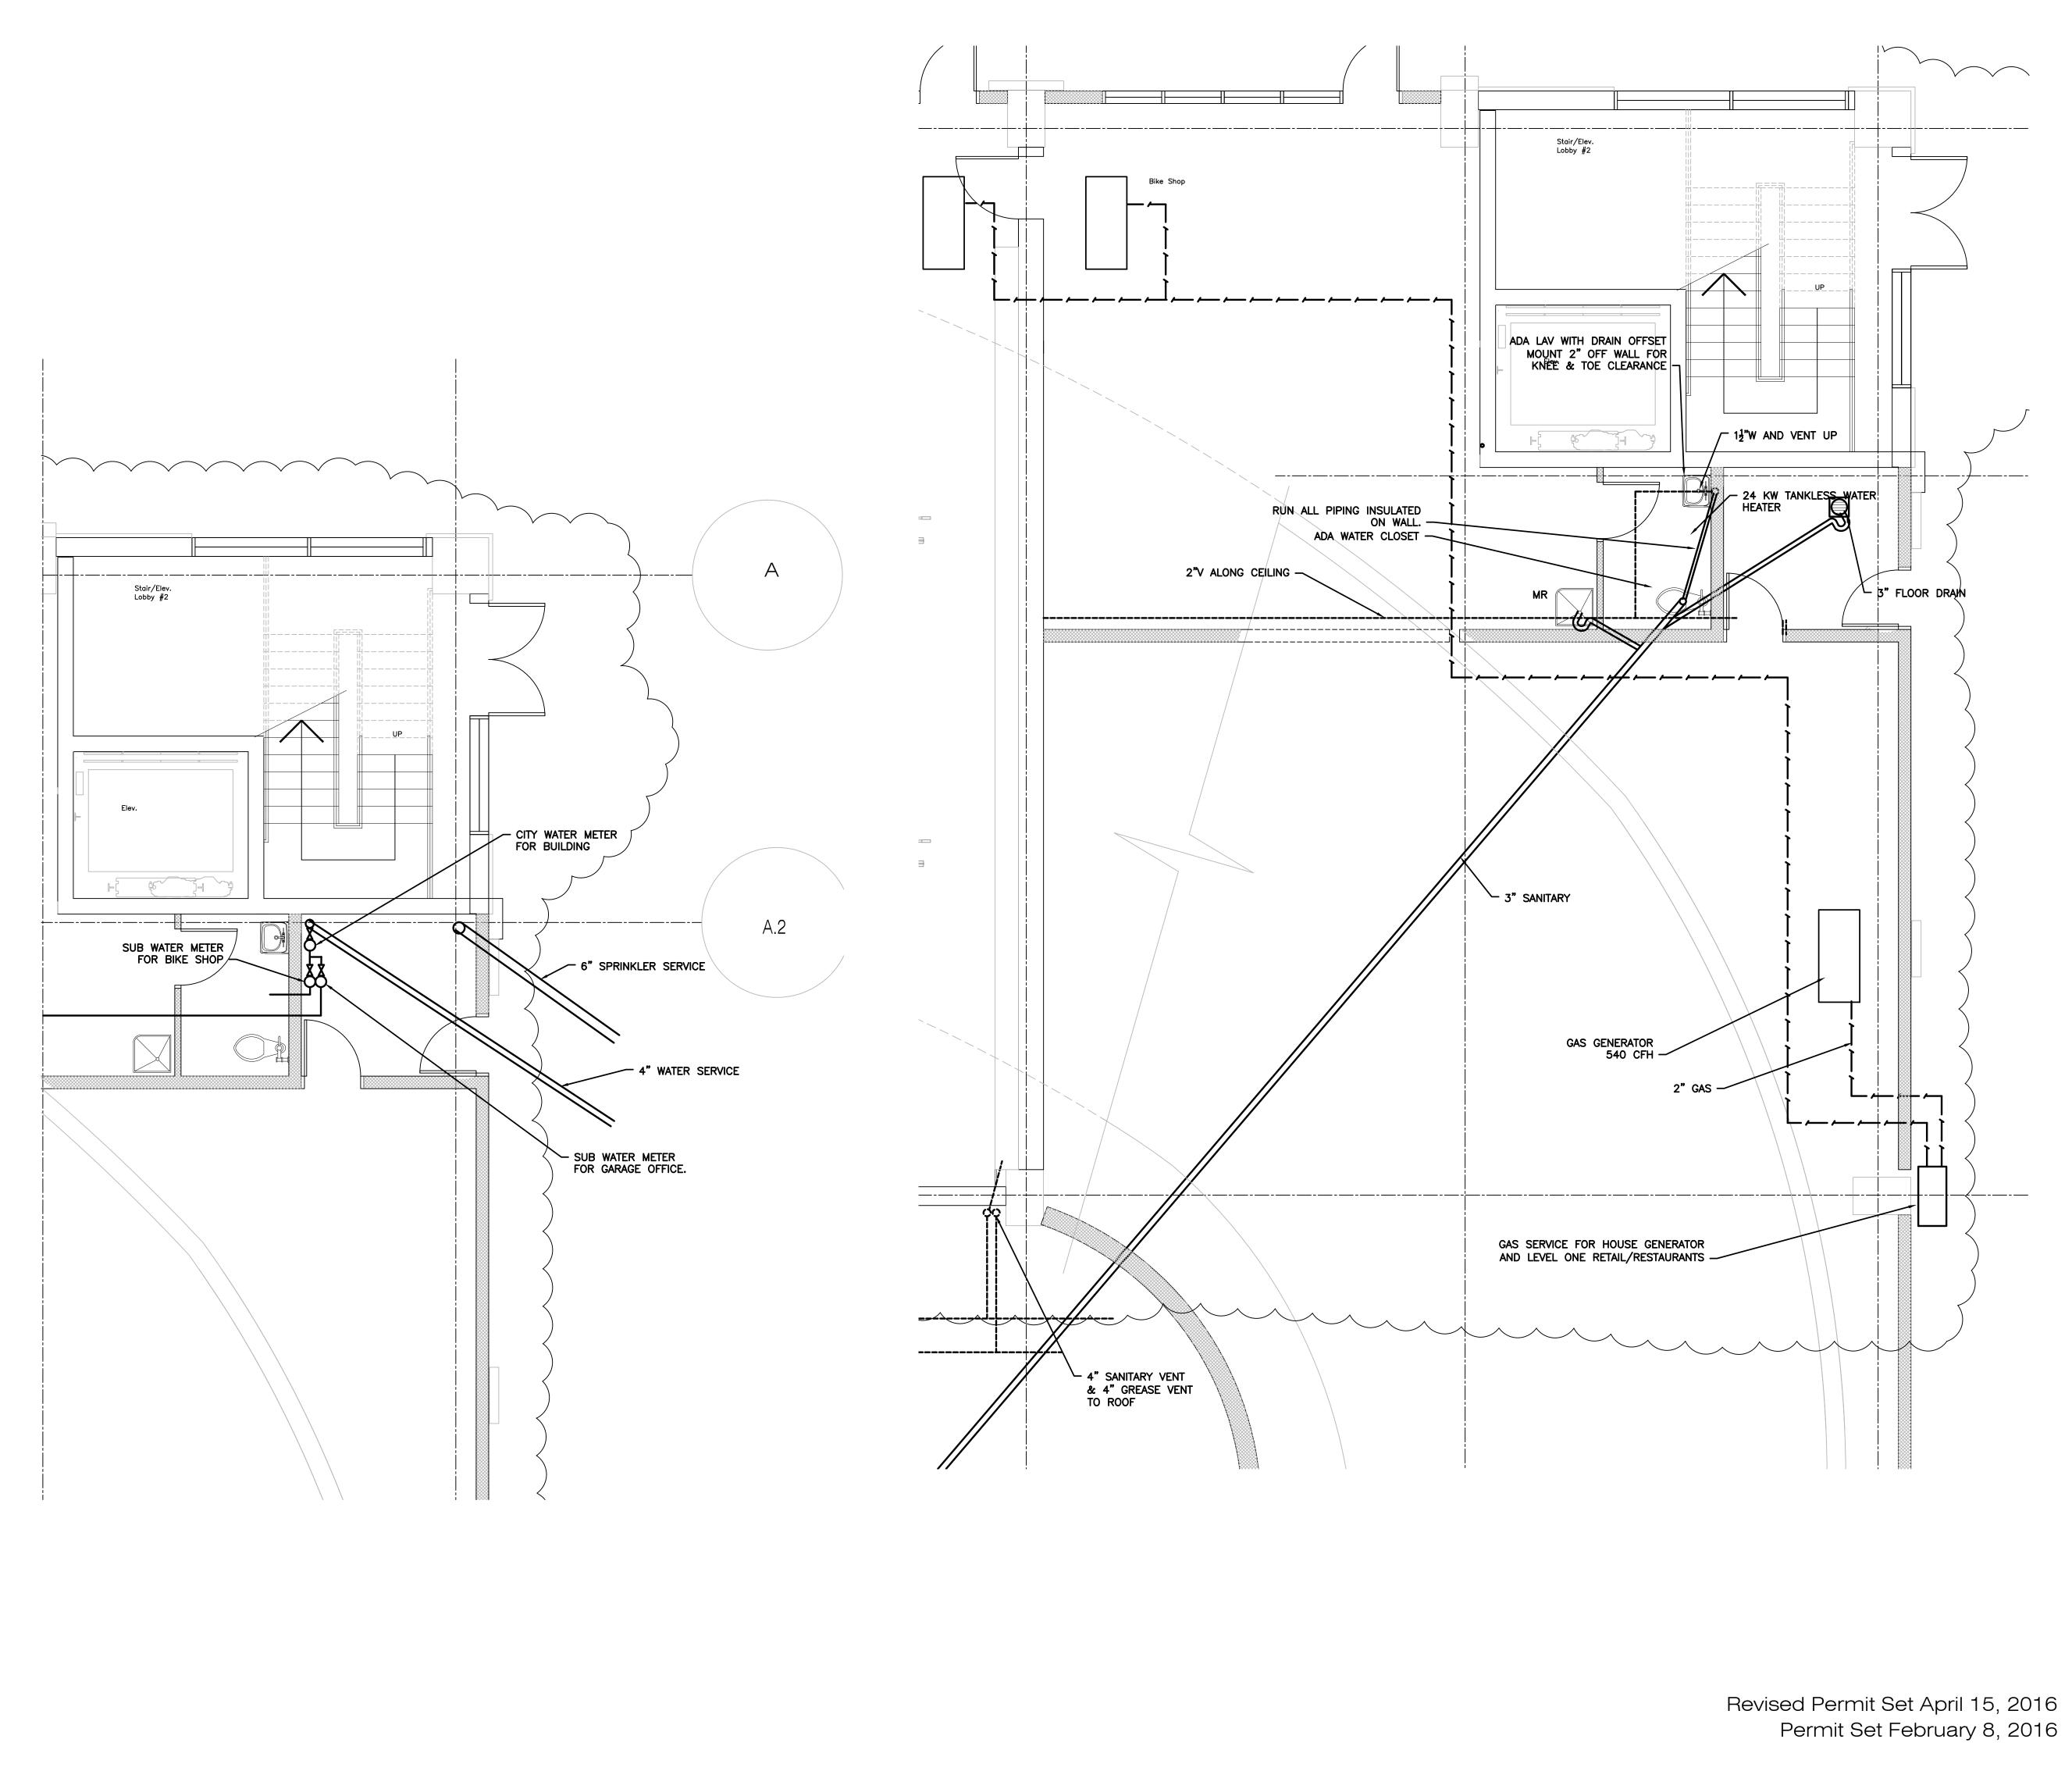

| <section-header><section-header><section-header><text><text><text><text><text></text></text></text></text></text></section-header></section-header></section-header> |
|----------------------------------------------------------------------------------------------------------------------------------------------------------------------|
| midtown Portland                                                                                                                                                     |
| Somerset Street<br>Elm Street<br>Portland, ME                                                                                                                        |
| Building 2<br>Large Scale<br>Plumbing<br>Plans                                                                                                                       |
| Structural Engineer<br>Becker Engineering<br>MEP ENGINEER<br>McCabe Associates<br>FP Engineer<br>McCabe Associates                                                   |
| SCALE:  1/4"=1'-0"    ISSUED / DRAWN BY    2/8/16    © THA Architects, LLC.    REVISED / REVISED BY                                                                  |
| JOB NO: 15001<br>SHEET NUMBER<br>P-2.1                                                                                                                               |