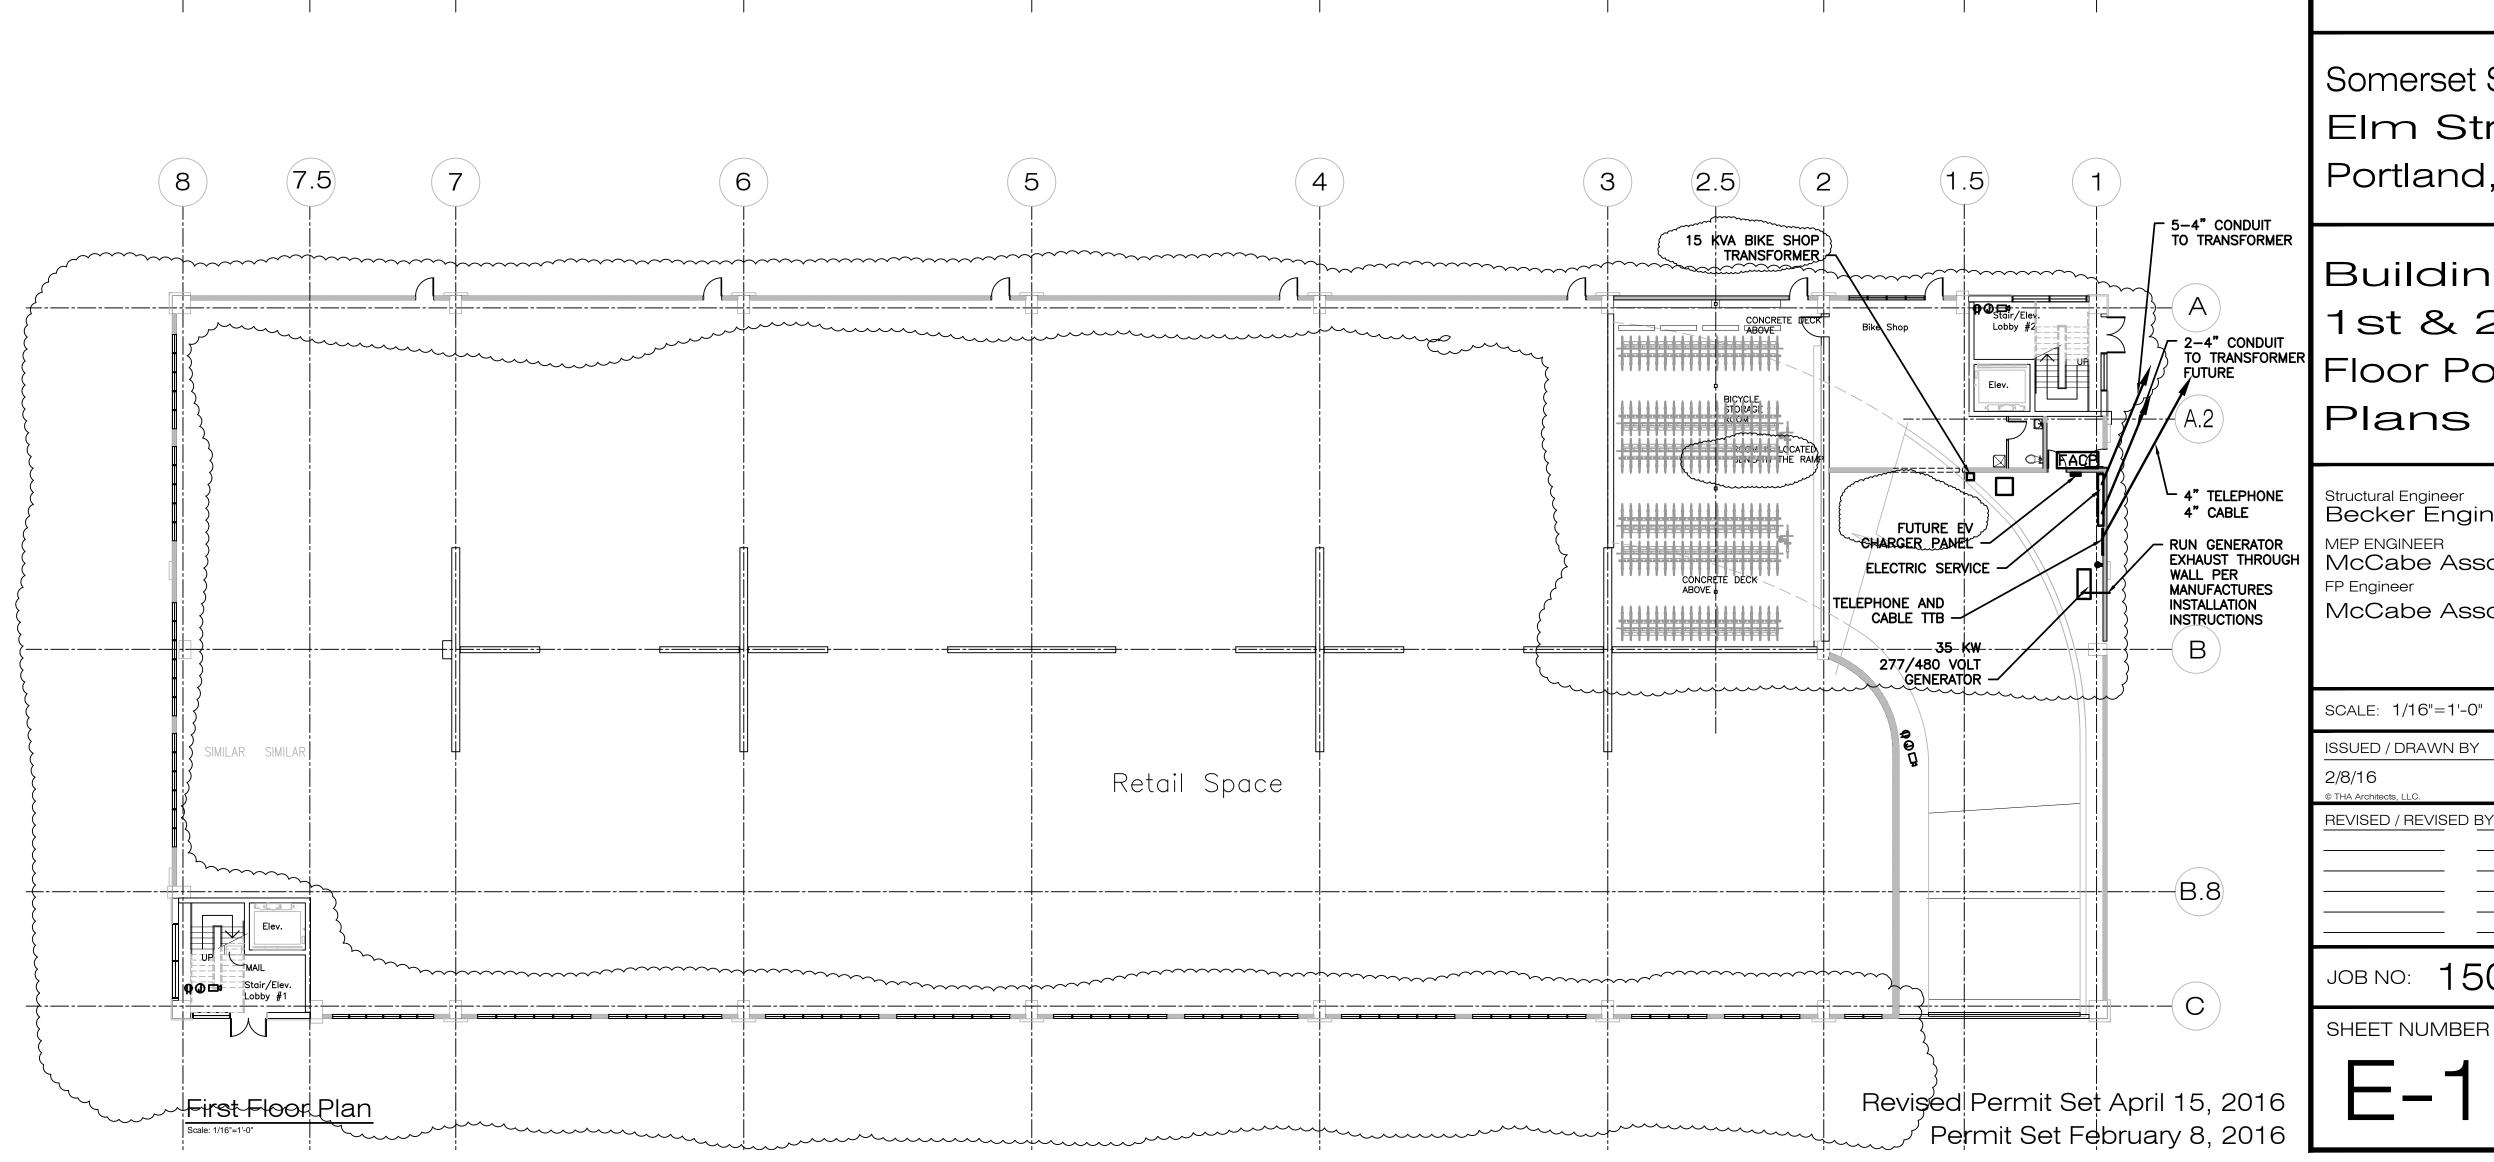

midtown Portland

Somerset Street Elm Street Portland, ME

Building 2 1st & 2nd Floor Power Plans

Structural Engineer Becker Engineering MEP ENGINEER
McCabe Associates McCabe Associates

SCALE: 1/16"=1'-0"

ISSUED / DRAWN BY 2/8/16