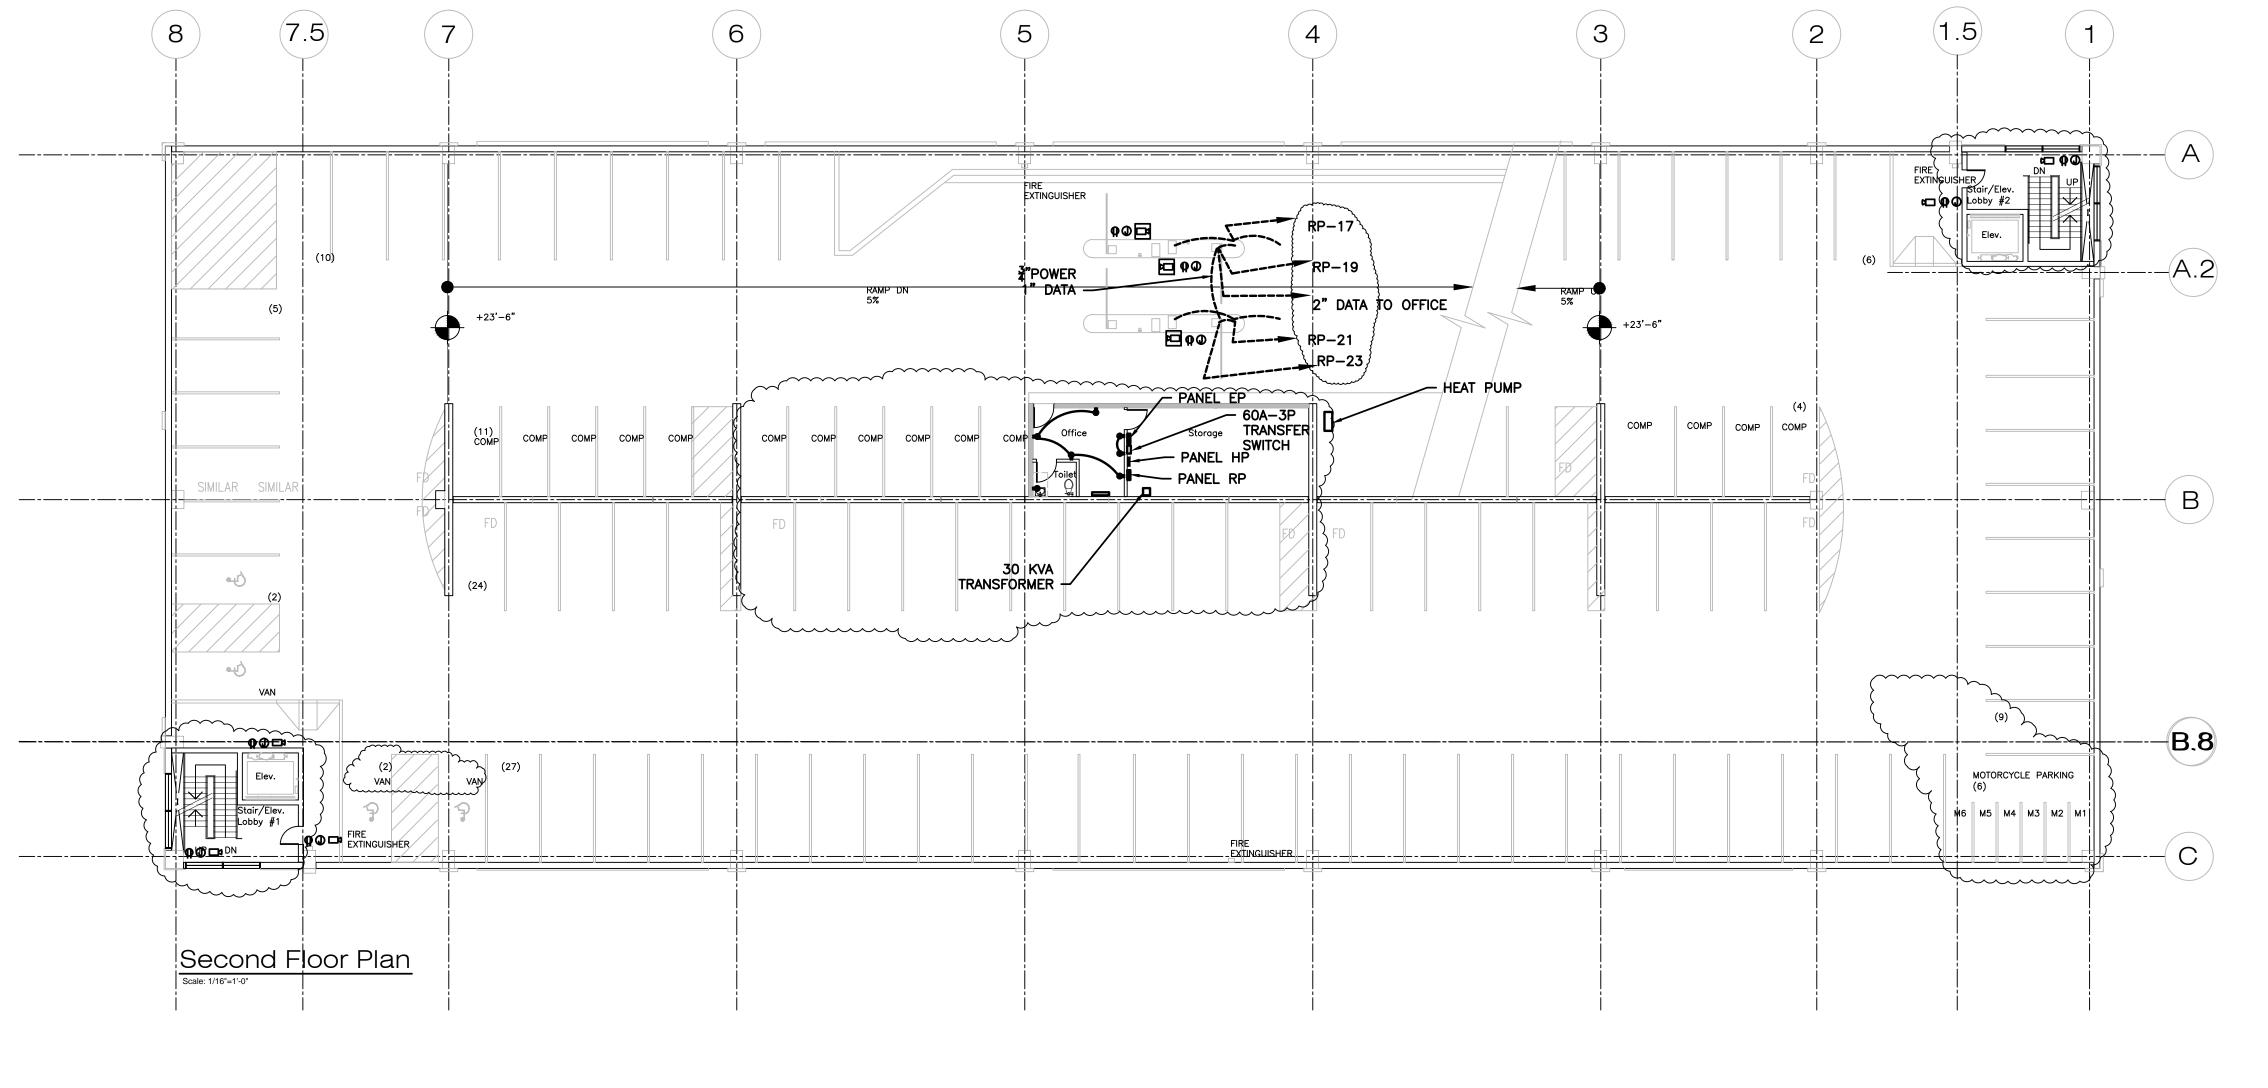

midtown Portland

Somerset Street Elm Street Portland, ME

Building 2 1st & 2nd Floor Power Plans

Structural Engineer Becker Engineering MEP ENGINEER
McCabe Associates McCabe Associates

SCALE: 1/16"=1'-0"

ISSUED / DRAWN BY 2/8/16