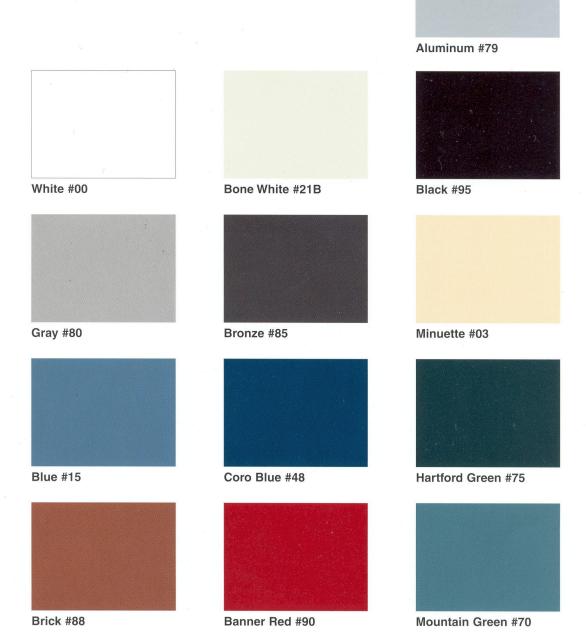

## HIGH-PERFORMANCE ARCHITECTURAL COATINGS

## Now With Fluoropolymer!

**Standard Colors** 

Kalwall standard CRF colors are represented here and custom colors can be supplied. A Clear Top Coat is optional for additional protection against severe weathering and chemical exposure.

These color samples should be considered approximations of actual colors because of the limitations of color reproduction. Actual samples on aluminum substrate are available for final color consideration. Best viewed under natural daylight.