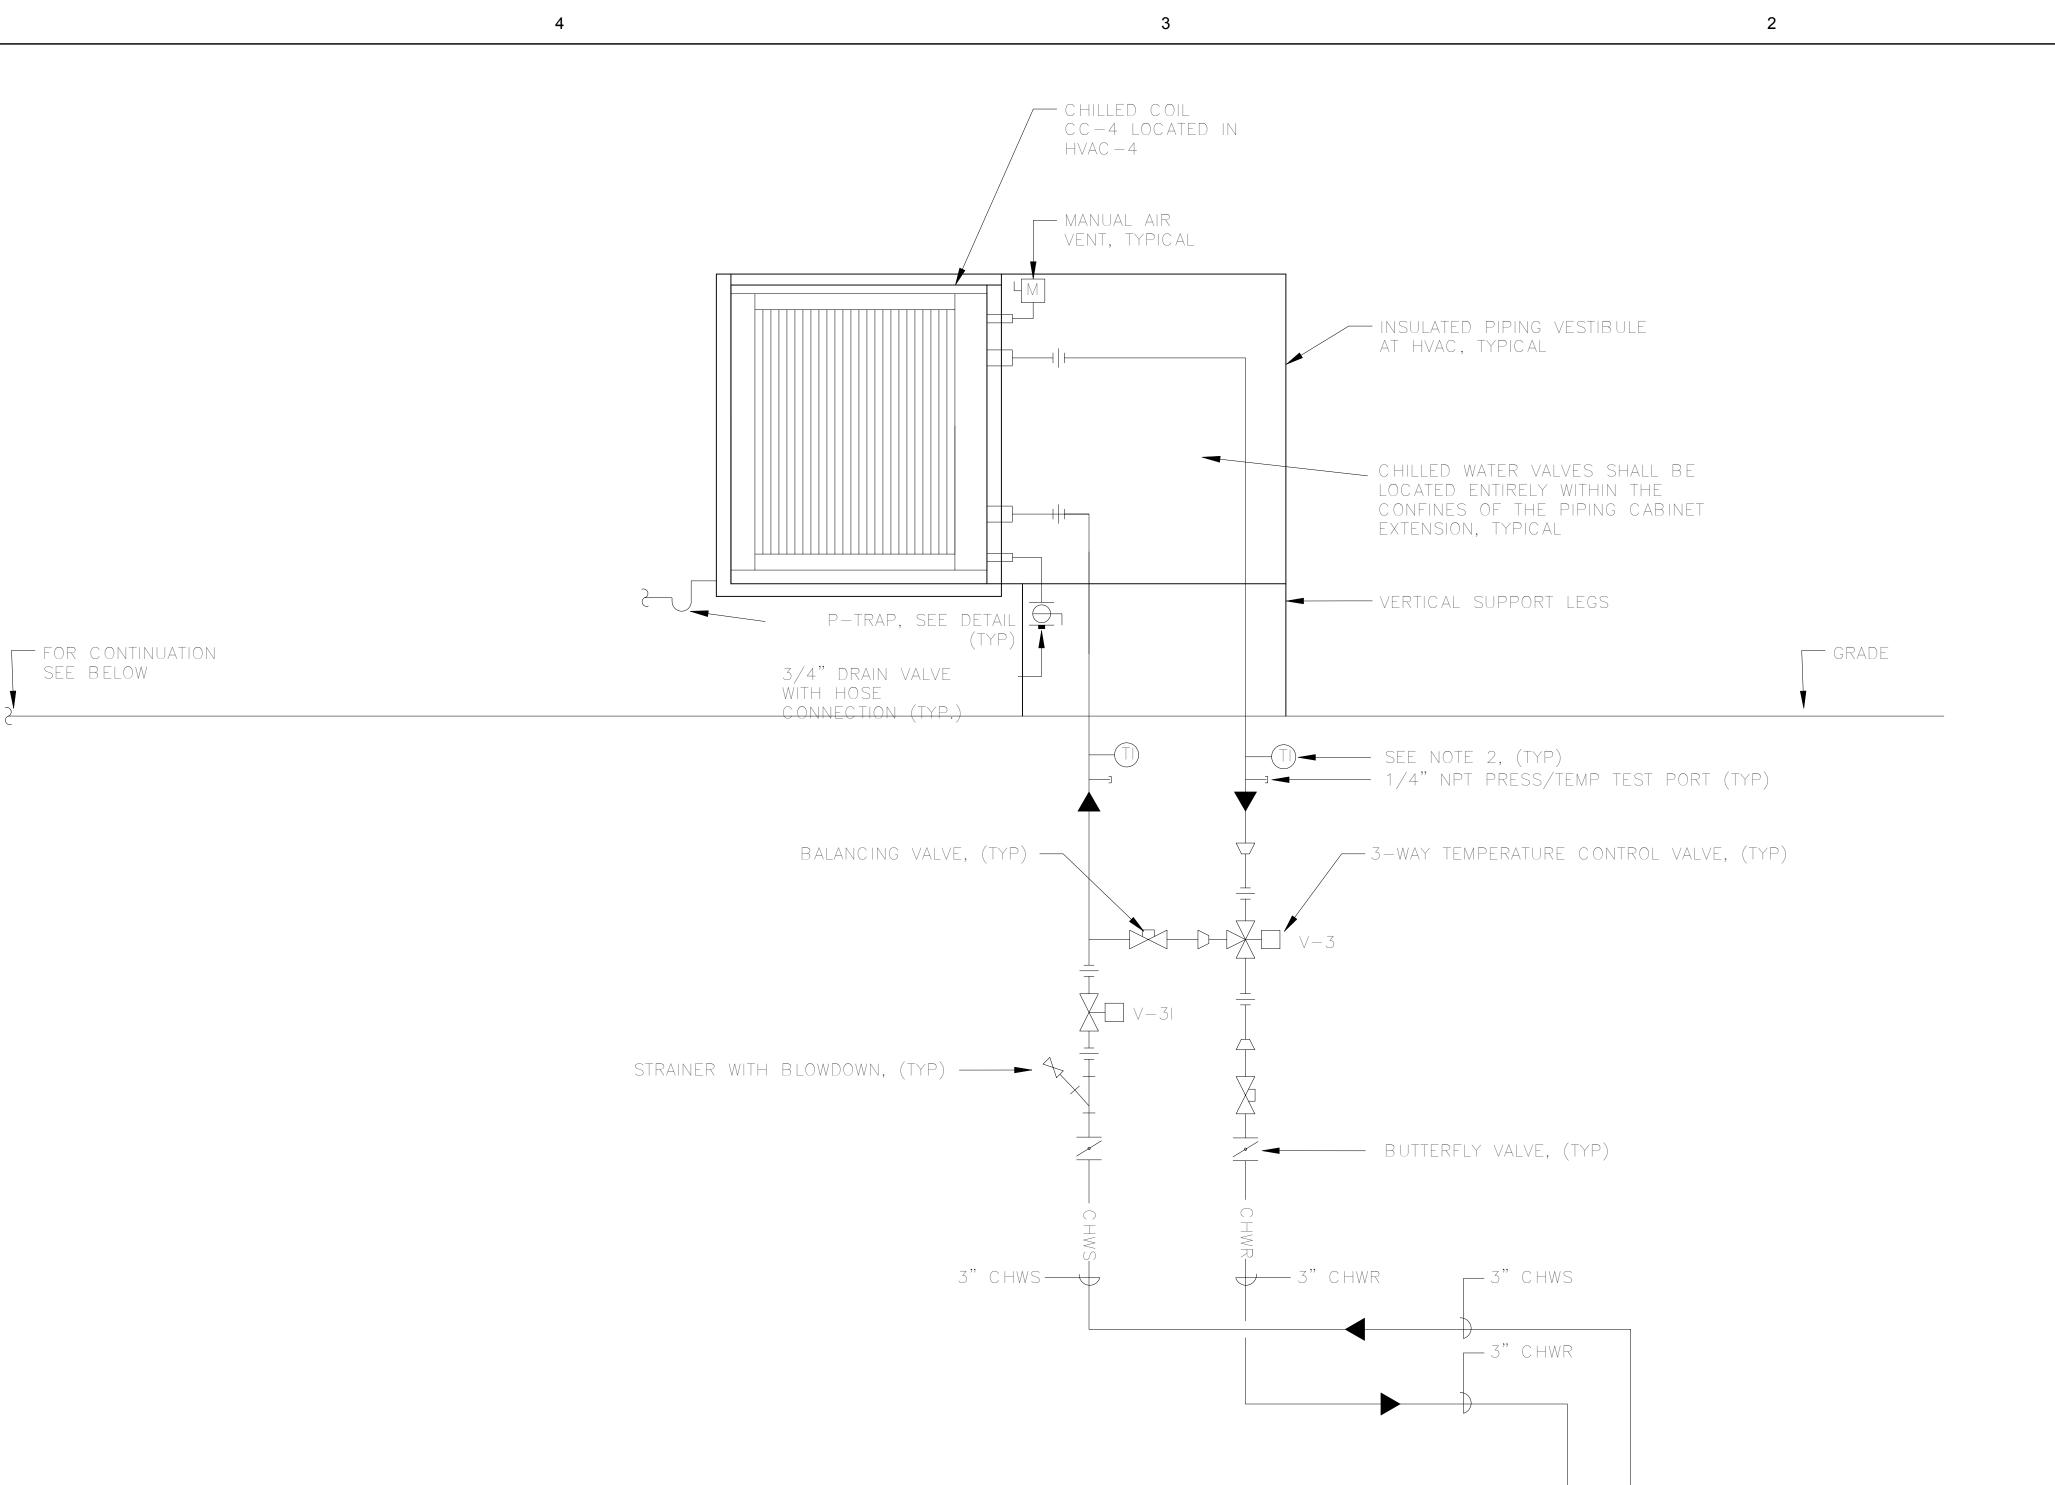

COILS.

PENTHOUSE.

1. SUPPLY AND RETURN TO BE FULL SIZE FOR ALL COIL SECTIONS.

2. PROVIDE TEMPERATURE GAGES AND WELLS FOR ALL AIR HVAC

4. INSTALL DISTRIBUTION PIPING TO/FROM COILS AT HVAC UNITS ENTIRELY WITHIN THE CONFINES OF PIPING CABINET EXTENSION.

6. THE CHILLED WATER SYSTEM SHALL BE FILLED WITH A 40%

3. INSTALL ALL VALVES, STRAINER, GAGES, ETC. WITHIN THE

5. INSULATE ALL PIPING AND EQUIPMENT TO PREVENT

CONDENSATION AND DRIPPING. SEE SPECIFICATIONS.

INHIBITED PROPYLENE GLYCOL AND WATER SOLUTION.

1 CHILLED WATER FLOW DIAGRAM

~ SCALE: NONE

Tel: (207) 883-3355 / Fax: (207) 883-3376

www.stantec.com