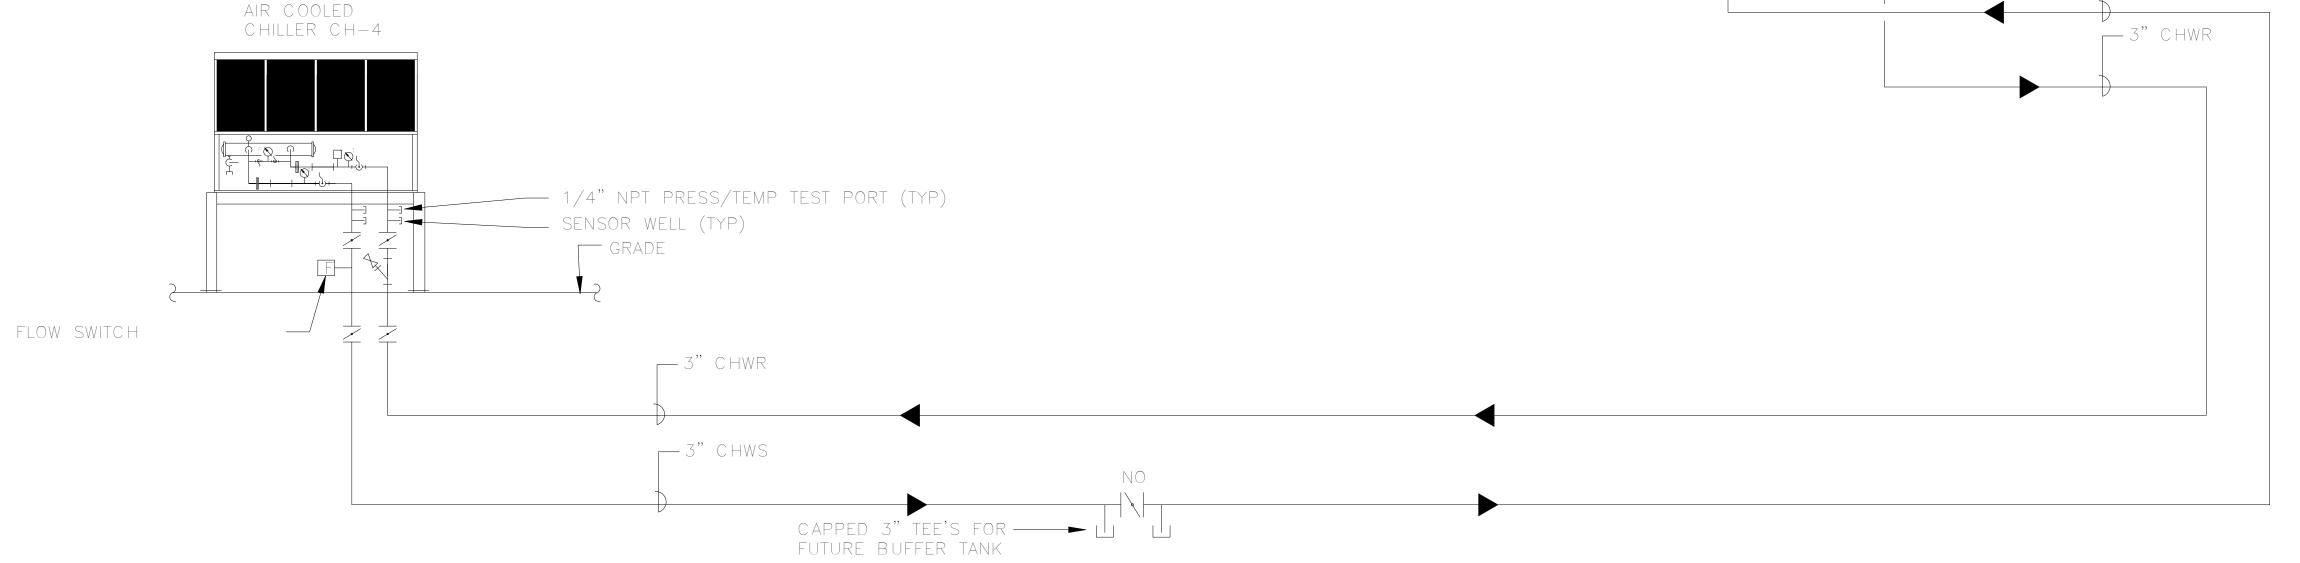

COILS.

PENTHOUSE.

1. SUPPLY AND RETURN TO BE FULL SIZE FOR ALL COIL SECTIONS.

2. PROVIDE TEMPERATURE GAGES AND WELLS FOR ALL AIR HVAC

4. INSTALL DISTRIBUTION PIPING TO/FROM COILS AT HVAC UNITS ENTIRELY WITHIN THE CONFINES OF PIPING CABINET EXTENSION.

6. THE CHILLED WATER SYSTEM SHALL BE FILLED WITH A 40%

3. INSTALL ALL VALVES, STRAINER, GAGES, ETC. WITHIN THE

5. INSULATE ALL PIPING AND EQUIPMENT TO PREVENT

CONDENSATION AND DRIPPING. SEE SPECIFICATIONS.

INHIBITED PROPYLENE GLYCOL AND WATER SOLUTION.

1 CHILLED WATER FLOW DIAGRAM

~ SCALE: NONE

Tel: (207) 883-3355 / Fax: (207) 883-3376

www.stantec.com