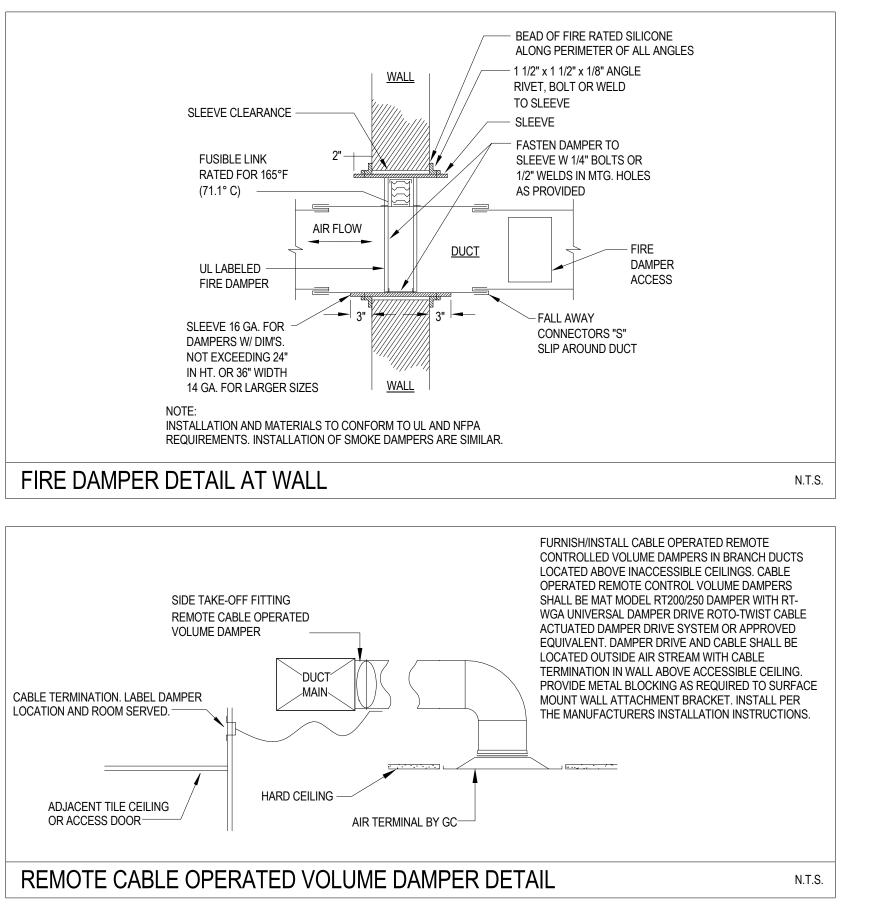

Stantec Consulting Services Inc.
482 Payne Road Scarborough Court
Scarborough, ME 04074-8929
Tel: (207) 883-3355 / Fax: (207) 883-3376
www.stantec.com

ARCHITECTS

49 DARTMOUTH STREET
PORTLAND, MAINE 04101
207-775-1059
www.pdtarchs.com

COPYRIGHT
PDT Architects

Reuse or reproduction of the contents of this document is not permitted without written permission of PDT Architects.

SSION OF PUT ATCHIREC

AINE EYE - RETINA & SURGERY CENTE

0

No. Date Description

Revision Schedule



JOB NO. 195210863

DRWN: CHK: ERD KCW

SCALE:

ISSUE:
PERMIT SET - 95%
CONSTRUCTION
DOCUMENTS
04.12.16

TITLE: HVAC DETAILS

SHEET

M502