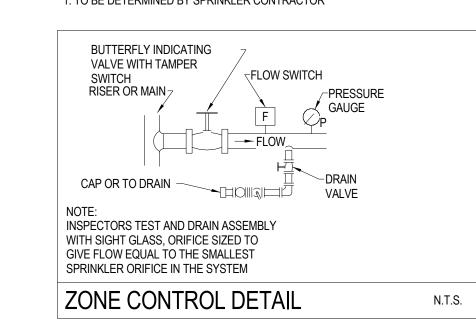

PIPE RISER

PIPE TEE - DOWN

PIPE CONNECTION

PIPE BREAK - TO CONTINUE

DIRECTION OF FLOW

PIPE TEE - UP

PIPE SLOPE

\_\_\_\_\_