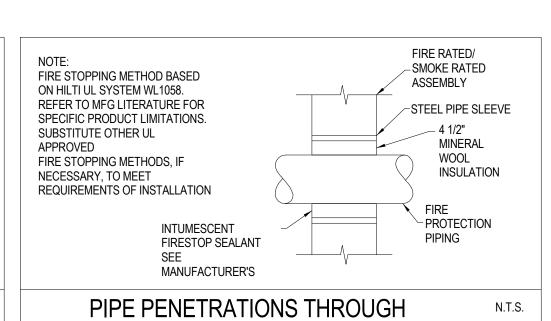

CHROME

CHROME

NOTE 1 CONCEALED OPEARTING ROOM SUITE NOTE 1 NOTE 1 NOTE 1 1. TO BE DETERMINED BY SPRINKLER CONTRACTOR

QUICK RESPONSE HEADS

| ON HILTI UL SYSTEM WL1058. REFER TO MFG LITERATURE FOR SPECIFIC PRODUCT LIMITATIONS. SUBSTITUTE OTHER UL APPROVED FIRE STOPPING METHODS, IF NECESSARY, TO MEET REQUIREMENTS OF INSTALLATION  INTUMESCENT FIRESTOP SEALANT SEE MANUFACTURER'S | ASSEMBLY  STEEL PIPE SLEEVE  4 1/2"  MINERAL  WOOL  INSULATION  FIRE  PROTECTION  PIPING |  |
|----------------------------------------------------------------------------------------------------------------------------------------------------------------------------------------------------------------------------------------------|------------------------------------------------------------------------------------------|--|
| PIPE PENETRATIO<br>FIRE/SMOKE RATE                                                                                                                                                                                                           |                                                                                          |  |