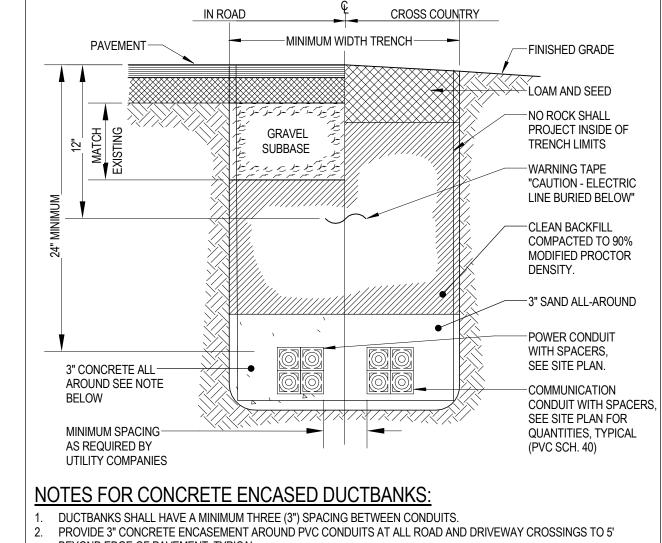

**INSIDE BUILDING** 

O-Z GEDNEY TYPE-CSMI FITTING OR

CONCRETE WALL\-

✓ NOT TO SCALE

FOUNDATION

**EQUAL** 

BEYOND EDGE OF PAVEMENT. TYPICAL. CONCRETE SHALL BE MINIMUM 3000 PSI COMPRESSIVE STRENGTH RATING. SLUMP SHALL BE 5 TO 6 INCHES AND CONCRETE SHALL BE WORKED IN TO COMPLETELY SURROUND CONDUITS. AGGREGATE SIZE: 3/4" STONE. BOTTOM OF TRENCH SHALL BE UNDISTURBED ORIGINAL GROUND OR FIRMLY COMPACTED EARTH FREE FROM

VOILS, ROCK, RUBBLE AND OF RELATIVELY SMOOTH ARCH, AND LINED WITH A MINIMUM OF 2 INCHES OF CLEAN PVC CONDUIT SHALL BE PRIMED AND GLUED TO FORM A WATERTIGHT SEAL, TYPICAL.

TR TYPICAL TRENCH DUCTBANK DETAIL