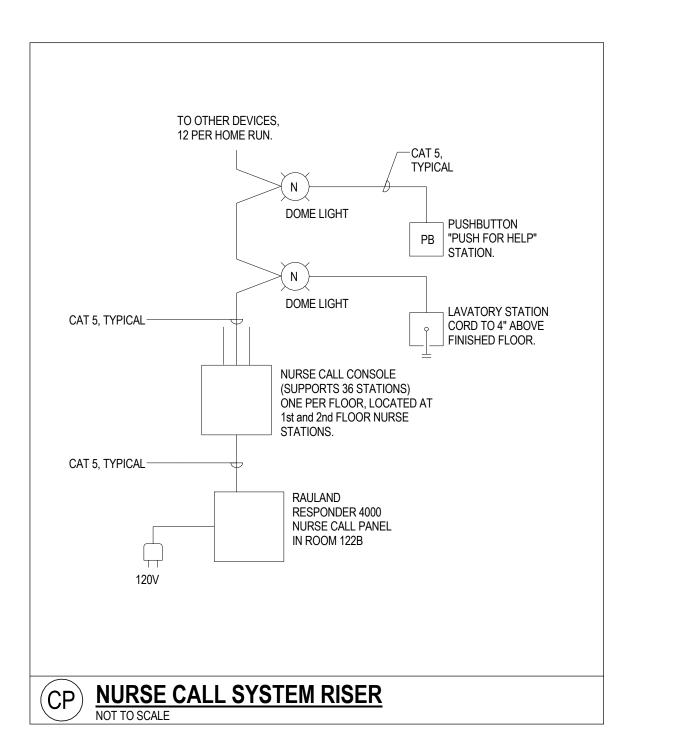

**Revision Schedule** 

No. Date Description

RICHARD A. No. 10553

JOB NO. 195210863

DRWN: CHK: Author Checker

SCALE:

PERMIT SET - 95% CONSTRUCTION DOCUMENTS 04.12.16

ELECTRICAL SYSTEMS RISERS