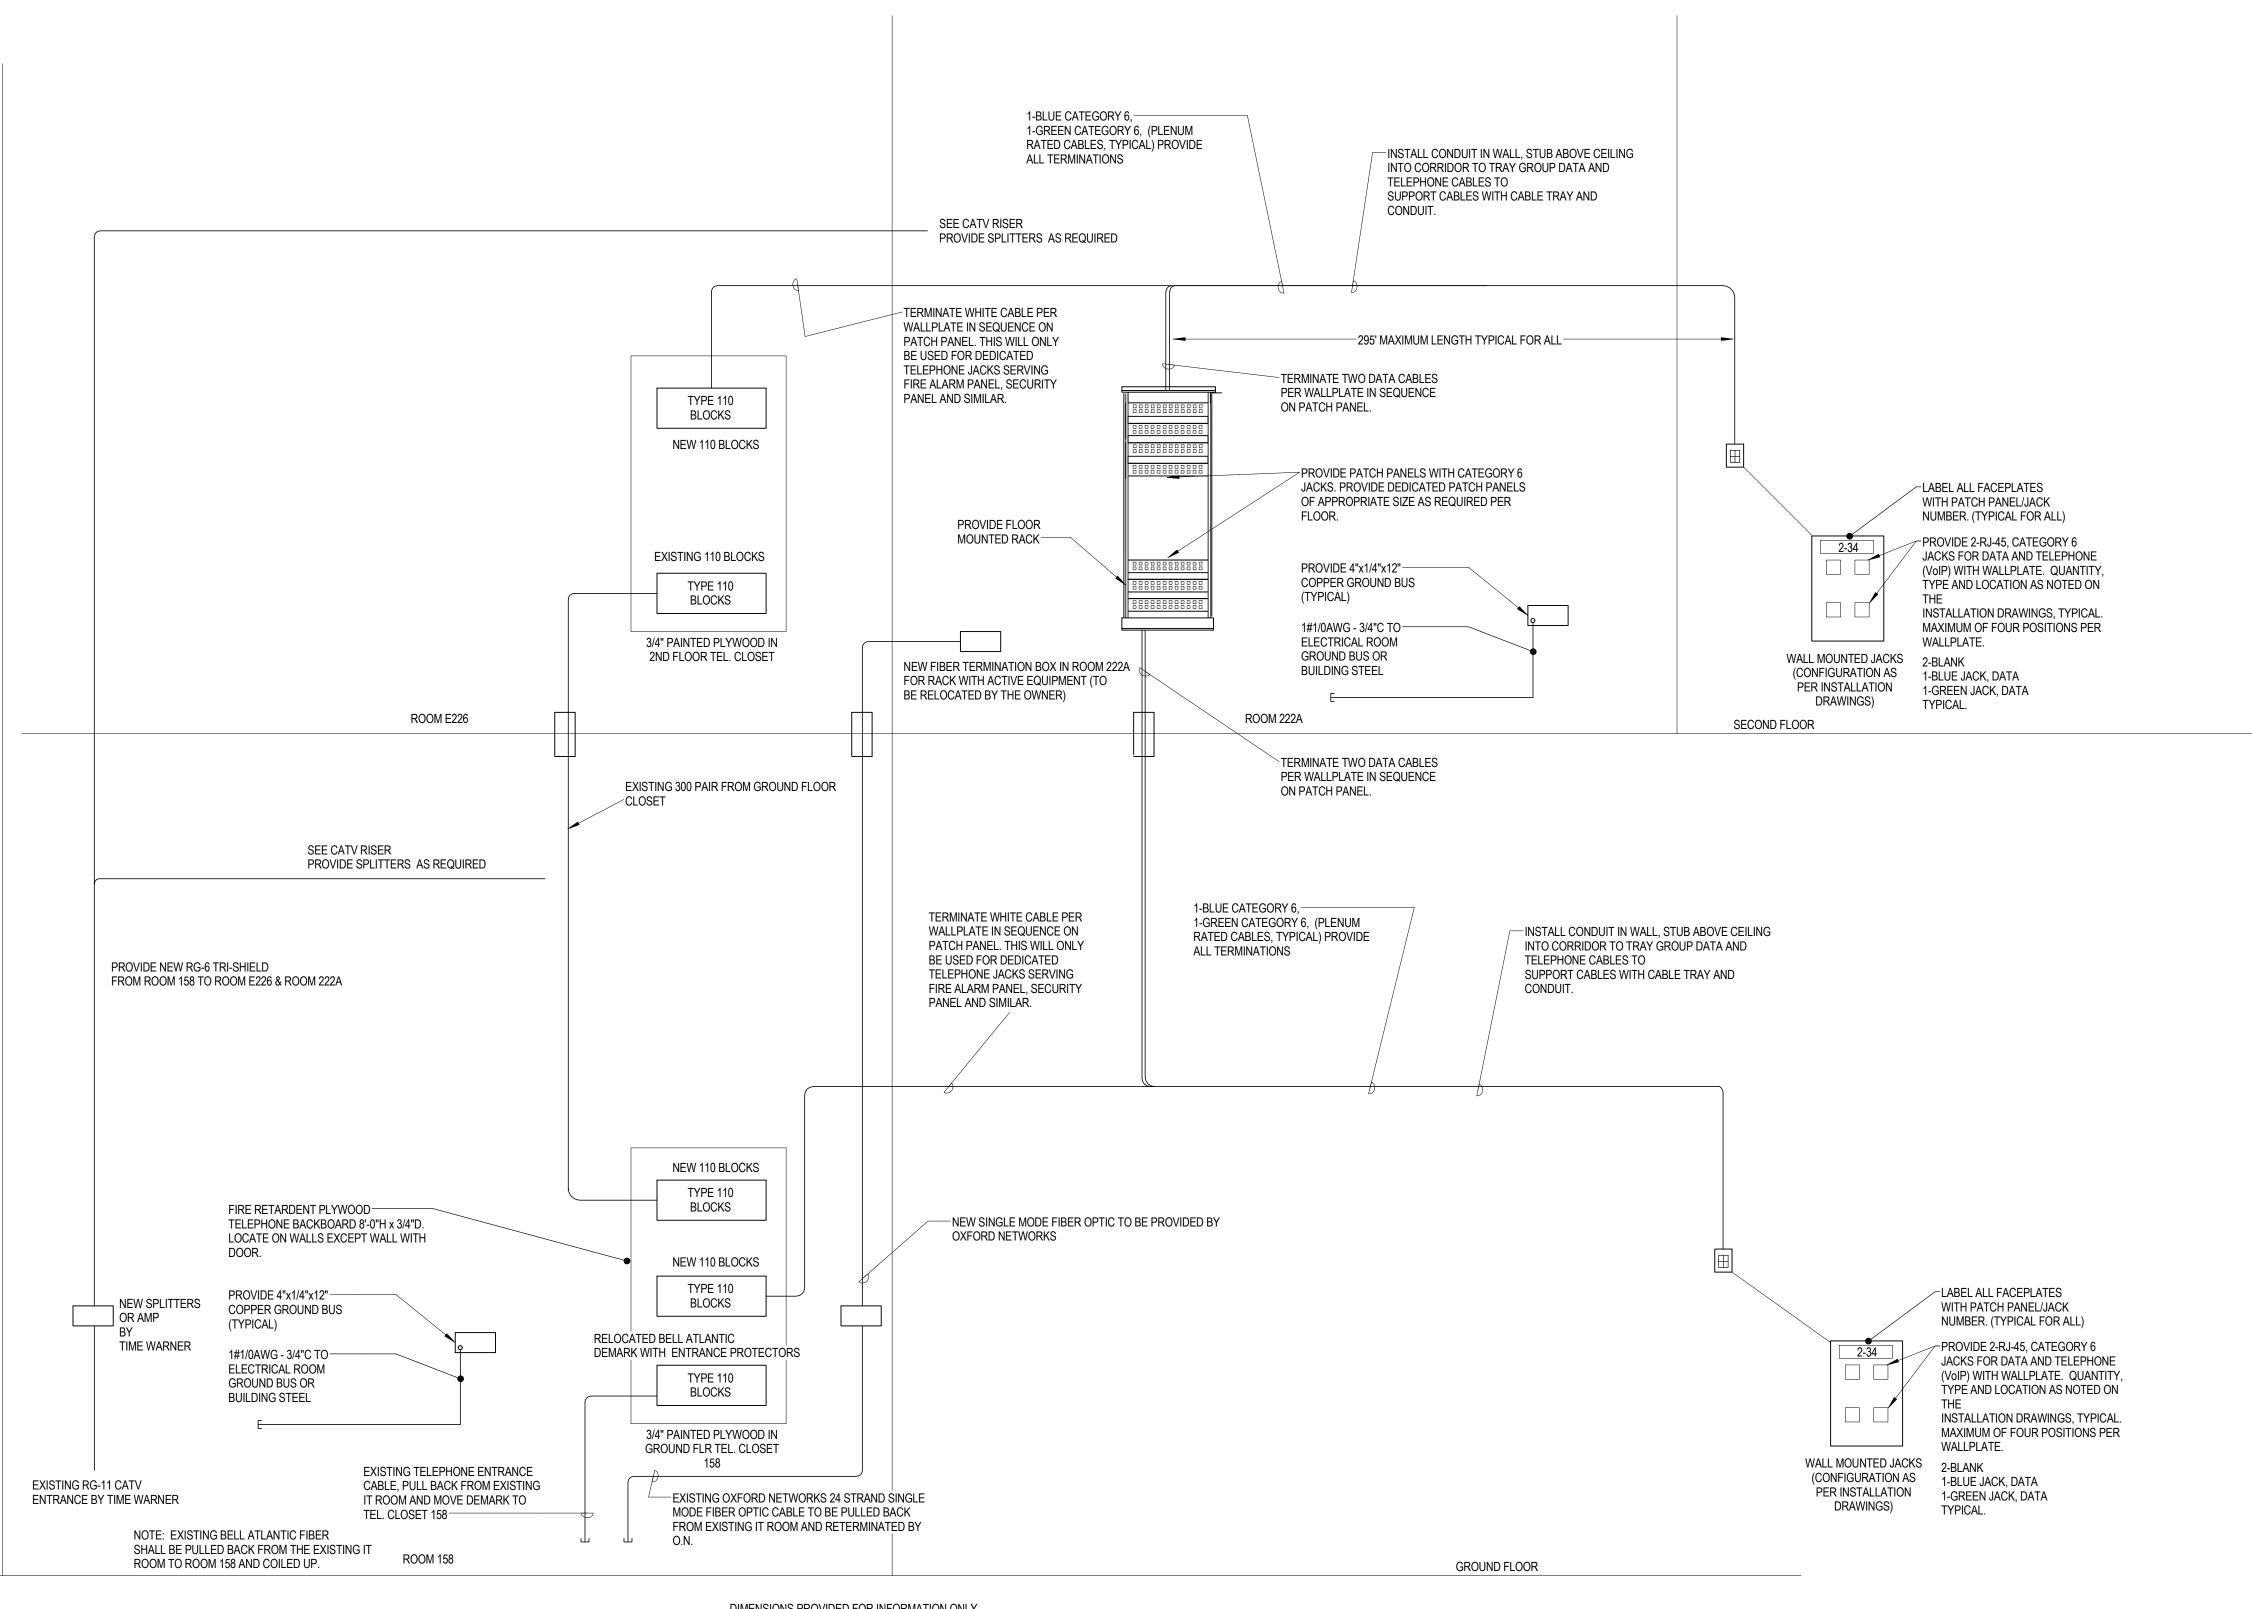

DIMENSIONS PROVIDED FOR INFORMATION ONLY. PROVIDE CLEARANCE FOR FRONT AND BACK OF RACK; RACK IS 15" DEEP.

Stantec Consulting Services Inc. 482 Payne Road Scarborough Court Scarborough, ME 04074-8929 Tel: (207) 883-3355 / Fax: (207) 883-3376 www.stantec.com