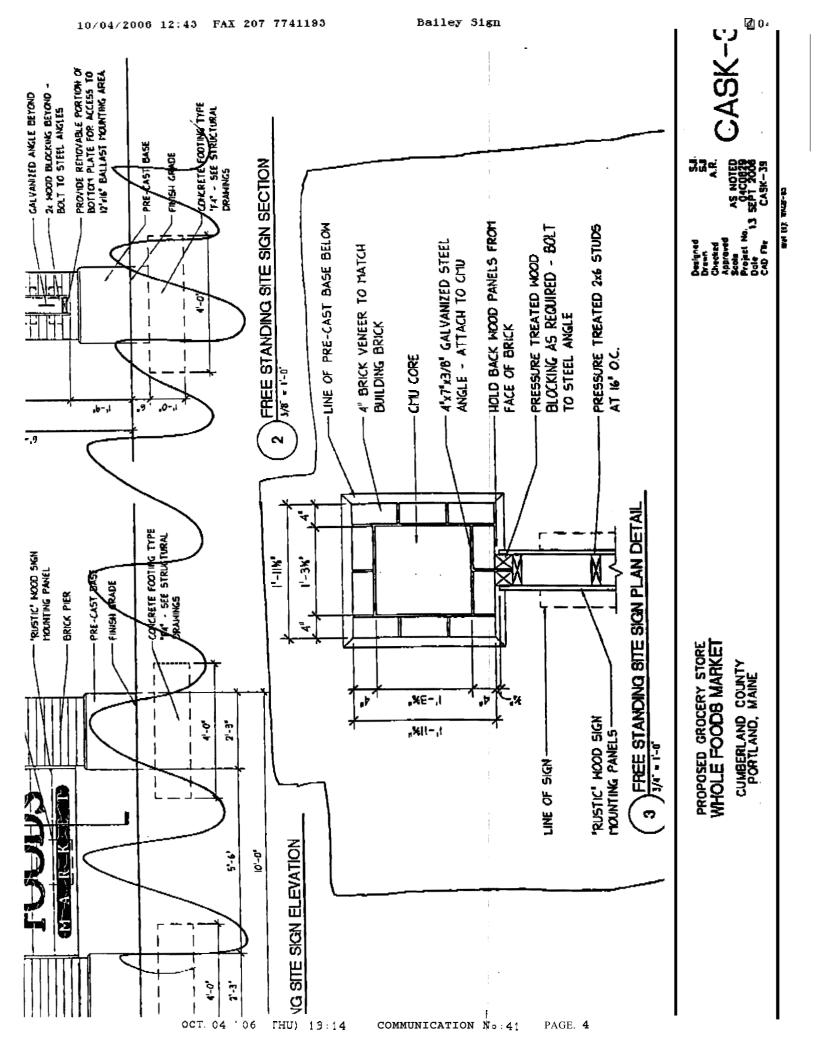

| City of Portland, Maine - Bui                                                                                                                                                                                                                                                                                                                                                                                                                       | lding or Use Permit           |              | Permit No:             | Date Applied For:    | CBL:                           |  |
|-----------------------------------------------------------------------------------------------------------------------------------------------------------------------------------------------------------------------------------------------------------------------------------------------------------------------------------------------------------------------------------------------------------------------------------------------------|-------------------------------|--------------|------------------------|----------------------|--------------------------------|--|
| 389 Congress Street, 04101 Tel:                                                                                                                                                                                                                                                                                                                                                                                                                     | (207) 874-8703, Fax: (207     | ) 874-8716   | 06-1373                | 09/18/2006           | 024 D001001                    |  |
| Location of Construction:                                                                                                                                                                                                                                                                                                                                                                                                                           | Owner Name:                   | [0           | Owner Address:         |                      | Phone:                         |  |
| 160 FOX ST                                                                                                                                                                                                                                                                                                                                                                                                                                          | FRANKLIN & SOMERSI            | ET PORT :    | 550 BOWIE ST           |                      |                                |  |
| Business Name:                                                                                                                                                                                                                                                                                                                                                                                                                                      | Contractor Name:              | C            | Contractor Address:    |                      | Phone                          |  |
|                                                                                                                                                                                                                                                                                                                                                                                                                                                     | Bailey Sign Company Inc.      | !            | 9 Thomas Drive W       | estbrook             | (207) 774-2843                 |  |
| Lessee/Buyer's Name                                                                                                                                                                                                                                                                                                                                                                                                                                 | Phone:                        | P            | Permit Type:           |                      |                                |  |
|                                                                                                                                                                                                                                                                                                                                                                                                                                                     |                               |              | Signs - Permanent      |                      |                                |  |
| Proposed Use:                                                                                                                                                                                                                                                                                                                                                                                                                                       | !                             | Proposed     | l Project Description: |                      |                                |  |
| Commercial/ Whole Foods Market-                                                                                                                                                                                                                                                                                                                                                                                                                     | 554 sq ft of new signage      | Whole        | Foods Market- 654      | sqft of new signage  | ;                              |  |
|                                                                                                                                                                                                                                                                                                                                                                                                                                                     |                               |              |                        |                      |                                |  |
| Dept: Zoning Status: A                                                                                                                                                                                                                                                                                                                                                                                                                              | Approved with Conditions      | Reviewer:    | Ann Machado            | Approval Da          | te: 10/04/2006                 |  |
| Note: The four building signs meet the zoning requirements. The two freestanding signs do not meet the zoning requirements. Section 14 - 369 5 Table 2.8 states that the maximum square footage for a free standing sign is 16s.f. The size on the application was 21.56 s.f. Zoning could not approve the two freestanding signs so it was sent to planning unders section 14-368.5(g). Deb Andrews approved the size under section 14-526(a)(23). |                               |              |                        |                      |                                |  |
| 1) This permit is being approved on work.                                                                                                                                                                                                                                                                                                                                                                                                           | the basis of plans submitted  | Any deviati  | ions shall require a   | separate approval be | fore starting that             |  |
| Dept: Building Status: A Note:                                                                                                                                                                                                                                                                                                                                                                                                                      | Approved with Conditions      | Reviewer:    | Tammy Munson           | Approval Da          | te: 01/04/2006<br>Ok to Issue: |  |
| 1) Signage Installation to comply w                                                                                                                                                                                                                                                                                                                                                                                                                 | ith Chapter 31 of the IBC 200 | 3 building c | ode.                   |                      |                                |  |
| 2) Separate permits are required for Separate plans may need to be su                                                                                                                                                                                                                                                                                                                                                                               |                               |              |                        |                      |                                |  |
| <b>Dept:</b> Planning <b>Status:</b> A <b>Note:</b> Two free standing signs are a                                                                                                                                                                                                                                                                                                                                                                   | * *                           | Reviewer:    | Deborah Andrews        | Approval Da          | te: 10/04/2006                 |  |

#### **Comments:**

9126106-amachado: Left message for Deanna at Bailey Signs. The free standing signs can only be 16 s.f.; the proposed size is 21.56 s.f. I need to know which size sign is going where on each building facade and what the length of each facade is where the sign is going.

9/27/06-amachado: Spoke to Deanna. She gave me the info. On the building signs. She told me that the freestanding signs had I been approved by planning. I have a call into Rick Knowland.

10/3/06-amachado: Left message for Deanna. Rick said that he doesn't know if the actual size of the freestanding signs was discussed during site plan review. If Whole Foods can find something in writing that was approved then they are set. If there is nothing in writing then the freestanding signs will have to be denied.