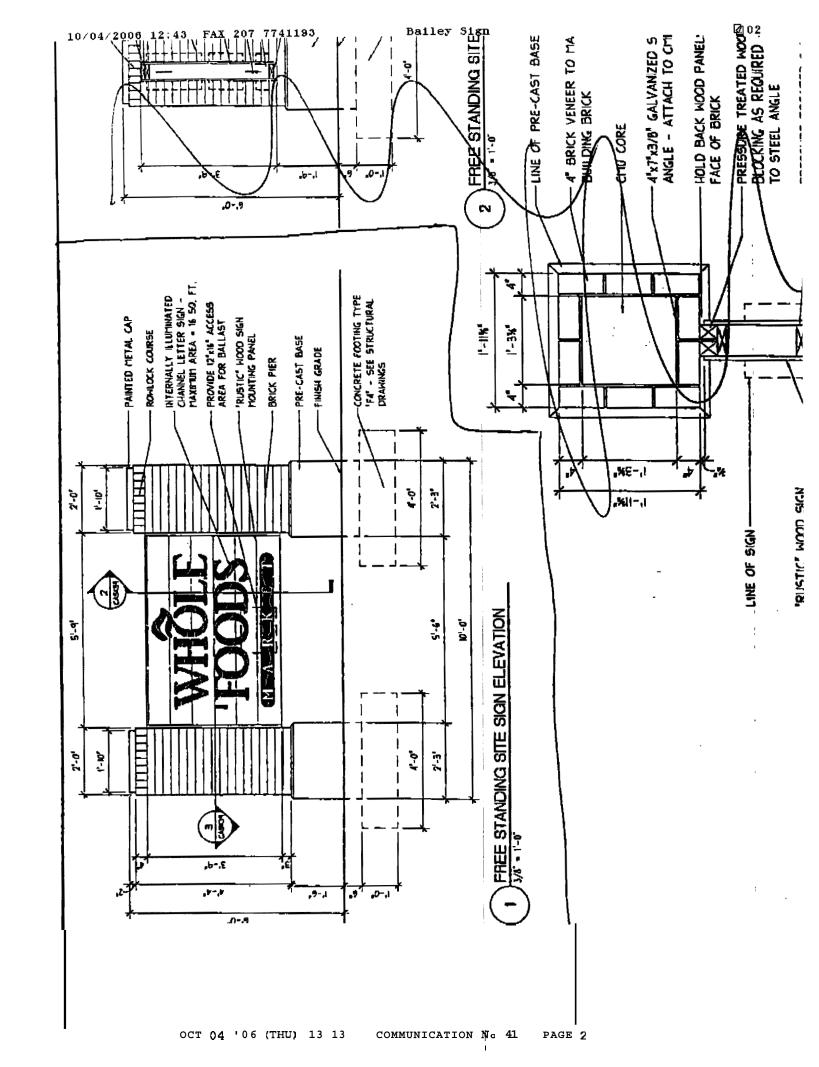

| City of Portland, Maine - Bui                                                                                                                                                                                                                                                                                                                                                                                                                       | lding or Use Permit           |              | Permit No:             | Date Applied For:    | CBL:                           |  |
|-----------------------------------------------------------------------------------------------------------------------------------------------------------------------------------------------------------------------------------------------------------------------------------------------------------------------------------------------------------------------------------------------------------------------------------------------------|-------------------------------|--------------|------------------------|----------------------|--------------------------------|--|
| 389 Congress Street, 04101 Tel:                                                                                                                                                                                                                                                                                                                                                                                                                     | (207) 874-8703, Fax: (207     | ) 874-8716   | 06-1373                | 09/18/2006           | 024 D001001                    |  |
| Location of Construction:                                                                                                                                                                                                                                                                                                                                                                                                                           | Owner Name:                   | [0           | Owner Address:         |                      | Phone:                         |  |
| 160 FOX ST                                                                                                                                                                                                                                                                                                                                                                                                                                          | FRANKLIN & SOMERSI            | ET PORT :    | 550 BOWIE ST           |                      |                                |  |
| Business Name:                                                                                                                                                                                                                                                                                                                                                                                                                                      | Contractor Name:              | C            | Contractor Address:    |                      | Phone                          |  |
|                                                                                                                                                                                                                                                                                                                                                                                                                                                     | Bailey Sign Company Inc.      | !            | 9 Thomas Drive W       | estbrook             | (207) 774-2843                 |  |
| Lessee/Buyer's Name                                                                                                                                                                                                                                                                                                                                                                                                                                 | Phone:                        | P            | Permit Type:           |                      |                                |  |
|                                                                                                                                                                                                                                                                                                                                                                                                                                                     |                               |              | Signs - Permanent      |                      |                                |  |
| Proposed Use:                                                                                                                                                                                                                                                                                                                                                                                                                                       | !                             | Proposed     | l Project Description: |                      |                                |  |
| Commercial/ Whole Foods Market-                                                                                                                                                                                                                                                                                                                                                                                                                     | 554 sq ft of new signage      | Whole        | Foods Market- 654      | sqft of new signage  | ;                              |  |
|                                                                                                                                                                                                                                                                                                                                                                                                                                                     |                               |              |                        |                      |                                |  |
| Dept: Zoning Status: A                                                                                                                                                                                                                                                                                                                                                                                                                              | Approved with Conditions      | Reviewer:    | Ann Machado            | Approval Da          | te: 10/04/2006                 |  |
| Note: The four building signs meet the zoning requirements. The two freestanding signs do not meet the zoning requirements. Section 14 - 369 5 Table 2.8 states that the maximum square footage for a free standing sign is 16s.f. The size on the application was 21.56 s.f. Zoning could not approve the two freestanding signs so it was sent to planning unders section 14-368.5(g). Deb Andrews approved the size under section 14-526(a)(23). |                               |              |                        |                      |                                |  |
| 1) This permit is being approved on work.                                                                                                                                                                                                                                                                                                                                                                                                           | the basis of plans submitted  | Any deviati  | ions shall require a   | separate approval be | fore starting that             |  |
| Dept: Building Status: A Note:                                                                                                                                                                                                                                                                                                                                                                                                                      | Approved with Conditions      | Reviewer:    | Tammy Munson           | Approval Da          | te: 01/04/2006<br>Ok to Issue: |  |
| 1) Signage Installation to comply w                                                                                                                                                                                                                                                                                                                                                                                                                 | ith Chapter 31 of the IBC 200 | 3 building c | ode.                   |                      |                                |  |
| 2) Separate permits are required for Separate plans may need to be su                                                                                                                                                                                                                                                                                                                                                                               |                               |              |                        |                      |                                |  |
| <b>Dept:</b> Planning <b>Status:</b> A <b>Note:</b> Two free standing signs are a                                                                                                                                                                                                                                                                                                                                                                   | * *                           | Reviewer:    | Deborah Andrews        | Approval Da          | te: 10/04/2006                 |  |

#### **Comments:**

9126106-amachado: Left message for Deanna at Bailey Signs. The free standing signs can only be 16 s.f.; the proposed size is 21.56 s.f. I need to know which size sign is going where on each building facade and what the length of each facade is where the sign is going.

9/27/06-amachado: Spoke to Deanna. She gave me the info. On the building signs. She told me that the freestanding signs had I been approved by planning. I have a call into Rick Knowland.

10/3/06-amachado: Left message for Deanna. Rick said that he doesn't know if the actual size of the freestanding signs was discussed during site plan review. If Whole Foods can find something in writing that was approved then they are set. If there is nothing in writing then the freestanding signs will have to be denied.