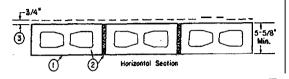

dings Allowable Stress Design and Plastic Design, § A3.4 and A3.6.
- 17. AISC LRFD 99, Load and Resistance Factor Design Specification for Structural Steel Buildings, § A3.3 and A3.5.
- 18. ASTM A6 01b, Specification for General Requirements for Rolled Steel Plates, Shapes, Sheet Piling, and Bars for Structural Use.
- 19. ASTM A568 01, Specification for Steel Sheet, Carbon and High-Strength, Low-Alloy, Hot-Rolled and Cold Rolled, General Requirements For.
- 20. RCSC 85 (88), Specification for Structural Joints Using A325 or A490 Bolts, § 9.
- 21. AWS D1.I 00, Structural Welding Code Steel, § 6.
- 22. AWS D1.1 00, Structural Welding Code Steel, § 7.8.

ELEVATOR 156

WALL APPEMBLY TYPE MIZ

GEE DRAWINGS:

A0.03 A4.02

Design No. U906 Bering Wall Rating — 2 HR. Nonbearing Wall Rating - 2 HR



#### FIRE RESISTANCE DIRECTORY (BXRH)

FIRE RESISTANCE RATINGS - ANSI/UL263 (BXUV) - Continued

1. Concrete Blocks'—Nominal 6 by 8 by 16 in, hollow or solid.

- 1. Concrete Blocks'—Nominal 6 by 8 by 16 in, hollow or solid. Classification 0-2 (2 hr).

  Anchor Concrete Products, Inc.
  Florida Rock Industries, Inc.
  Pike Industries Inc., d/b/a Tilcon Whitcomb.
  Westbrook Concrete Block Co. Inc.

  Mortar—Blocks laid in full bed of mortar, nom. 3/8 in. thick, of not less than 2-1/4 and not more than 3-1/2 parts of clean sharp sand to 1 part Portland cement (proportioned by volume) and not more than 50 percent hydrated lime (by cement volume). Vertical joints staggered.

  Portland Cement Stucco or Gypsum Plaster—Add 1/2 hr to Classification i fused. Attached to concrete blocks (Item 1),