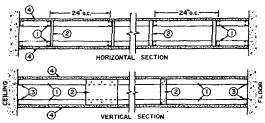

s, Inc.
  Pike Industries Inc., d/b/a Tilcon Whitcomb.
  Westbrook Concrete Block Co. Inc.

  Mortar—Blocks laid in full bed of mortar, nom. 3/8 in. thick, of not less than 2-1/4 and not more than 3-1/2 parts of clean sharp sand to 1 part Portland cement (proportioned by volume) and not more than 50 percent hydrated lime (by cement volume). Vertical joints staggered.

  Portland Cement Stucco or Gypsum Plaster—Add 1/2 hr to Classification i fused. Attached to concrete blocks (Item 1),

  Foamed Plastic\*—(Optional-Noto/Shown)—1-1/2 in. thick max, 4 ft wide sheathing attached to concrete blocks (Item 1).

  Celotex Corp—Type Thermax

  Bearing the UL Classification Marking



GTA12 #1 128

WALL ASSEMBLY TYPE CI DPANINGE: ott A0.03 A4.03

Design No. U420 Nonbearing Wall Rating - 1 or 2 HR.



1. Studs—Channel—shaped 1 5/8 in. wide with 1 3/8 in. legs and 1/4 in. stiffening flanges. fabricated from No. 25 MSG galv steel. Studs to be cut 1/4 in. less than assembly height.

2. Bracing—Of two types. Type 1—Out from thh steel runners, 9 1/2 in. long, fastened to the studs with two No. 8 by 1/2 in. self-drilling, self-lapping steel screws in each stud. Type 2—Out from the gypsum wallboard 9 1/2 in. Long and 12 in. wide. Fastened to the studs with three Type S wallboardscrews at each end. Vertical spacing of bracing not to exceed 48 in. OC.

3. Floor and Ceiling Runnen—Channel—shaped 15/8 in. wide with 1 in. legs, fabricated from No. 25 MSG galv steel. Attached to floor and ceiling with fasteners spaced 24 in. OC.

4. Wallboard, Gypsum"—Any 5/8 in. thick wallboard for fire resistanc