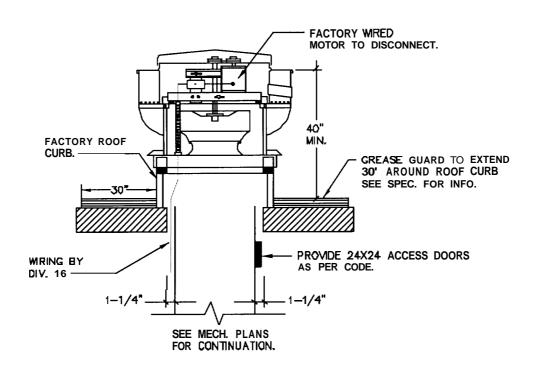

de CV—Type WSX.

5. Joint Tape and Compound—Vinyor or casein, dry or premixed joint compound applied in two coats to joints and screw heads. Paper tape, 2 in. wide, embedded in first layer of compound over all joints.

6. Batts and Blankers"—(Optional, not shown) Glass fiber batts may be installed in the interior or wall cavity. The max thickness of the battr shall be-2 1/2 in. for the walls with 2 Hr assembly ratings and 3 1/2 in for the walls with 1 Hr assembly ratings. Attached to wallboard with wire staples spaced horizontally 12 in. OC and vertically 24 in. CC.

staples spaced horizontally 12 in. OC and vertically 24 in. OC.

Certainteed Corp.

Johns Manville International Inc.

Owens-Corning Fiberglas Corp.

\*Bearing the UL Classification Marking

Mike Nuaent - M7.01-14.pdf Page 1



## TYPICAL GREASE EXHAUST FAN DETAIL SCALE: N.T.S.

2006 13:12 8005948352 Y: LINUA MCENTYHE HONTON; DOOR CONTROL INC 361 687 6921; MAY-25-(

28AM;

PAGE 02/02 PAGE 1/2



May 25,2006

Mark Bickmore Door Control, Inc. 8 Delta Drive Unit D Londonderry, NH 03053

Re: Whole Foods Market

Dear Mr. Bickmore.

This letter shall serve to confirm that Horton Automatics Series 2001 Automatic Sliding Door system is designed and manufactured for compliance with 2003 International Building Code section 1008.1.3.2 Power-operated doors.

Additionally this door system is designed and manufactured for compliance to ANSI A156.10-2006 American National Standard for Power Operated Pedestrian Doors end is approved by Underwriters Laboratories as an Exit Door. See UL file E35294 attached.

If I can be of furt