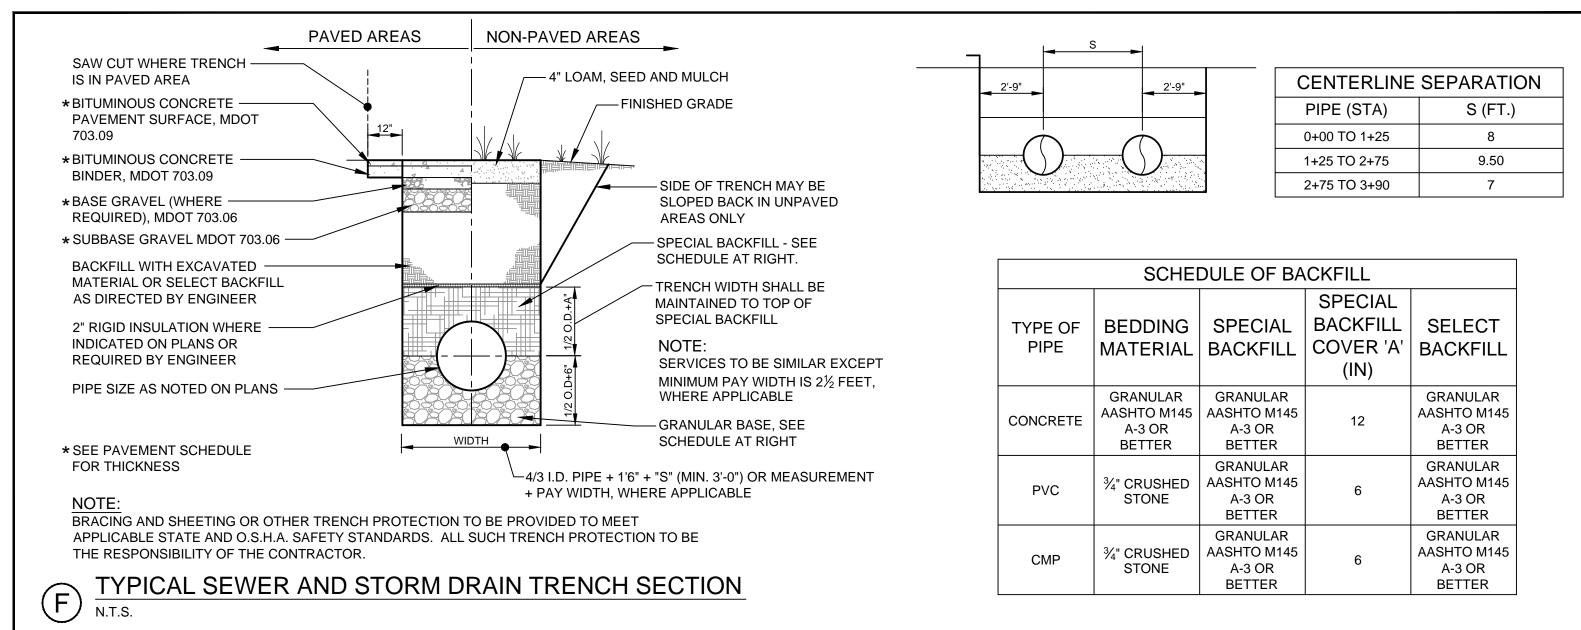

482 Payne Road Scarborough Court Scarborough, Maine 04074-8929 Tel. 207.883.3355 www.stantec.com

Copyright Reserved

The Contractor shall verify and be responsible for all dimensions. DO NOT scale the drawing - any errors or omissions shall be reported to Stantec without delay. The Copyrights to all designs and drawings are the property of Stantec. Reproduction or use for any purpose other than that authorized by Stantec is forbidden.

Consultants

Notes

File Name: 195350354 DETAILS Permit-Seal

Client/Project

EARL W. NOYES & SONS

191 MARGINAL WAY REDEVELOPMENT

PORTLAND, MAINE

DETAILS

Scale Project No. 195350354

Sheet

C-8.2

V:\1953\active\195350354\civil\cadd\permit\dwg\195350354\_details.dwg, 7/21/2016 2:17:21 PM, DWG To PDF.pc3