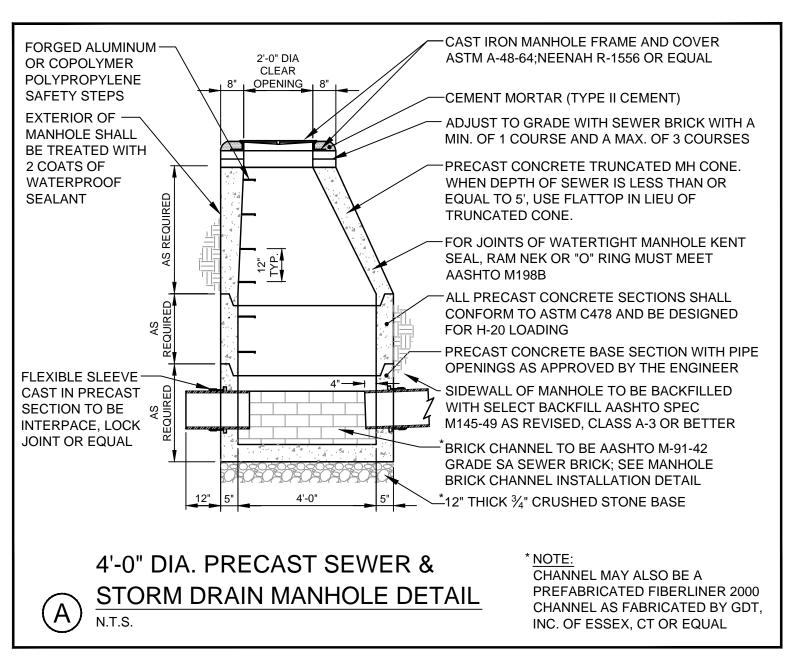

482 Payne Road Scarborough Court Scarborough, Maine 04074-8929 Tel. 207.883.3355 www.stantec.com

Copyright Reserved

The Contractor shall verify and be responsible for all dimensions. DO NOT scale the drawing - any errors or omissions shall be reported to Stantec without delay. The Copyrights to all designs and drawings are the property of Stantec. Reproduction or use for any purpose other than that authorized by Stantec is forbidden.

Consultants

Notes

File Name: 195350354 DETAILS Permit-Seal

Client/Project

EARL W. NOYES & SONS

191 MARGINAL WAY REDEVELOPMENT

PORTLAND, MAINE

DETAILS

Scale Project No. 195350354

Sheet

C-8.2

V:\1953\active\195350354\civil\cadd\permit\dwg\195350354\_details.dwg, 7/21/2016 2:17:21 PM, DWG To PDF.pc3