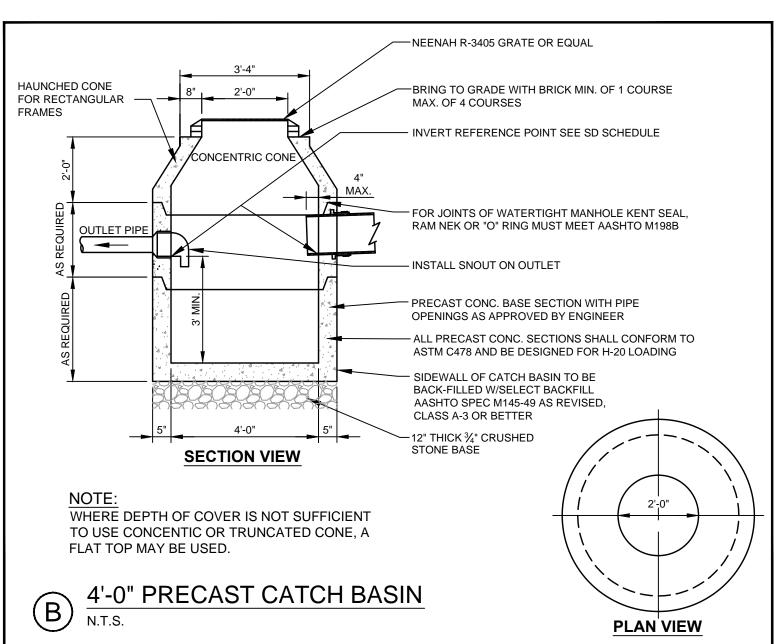

482 Payne Road Scarborough Court Scarborough, Maine 04074-8929 Tel. 207.883.3355 www.stantec.com

Copyright Reserved

The Contractor shall verify and be responsible for all dimensions. DO NOT scale the drawing - any errors or omissions shall be reported to Stantec without delay. The Copyrights to all designs and drawings are the property of Stantec. Reproduction or use for any purpose other than that authorized by Stantec is forbidden.

Consultants

Notes

File Name: 195350354 DETAILS Permit-Seal

Client/Project

EARL W. NOYES & SONS

191 MARGINAL WAY REDEVELOPMENT

PORTLAND, MAINE

DETAILS

Scale Project No. 195350354

Sheet

C-8.2

V:\1953\active\195350354\civil\cadd\permit\dwg\195350354\_details.dwg, 7/21/2016 2:17:21 PM, DWG To PDF.pc3