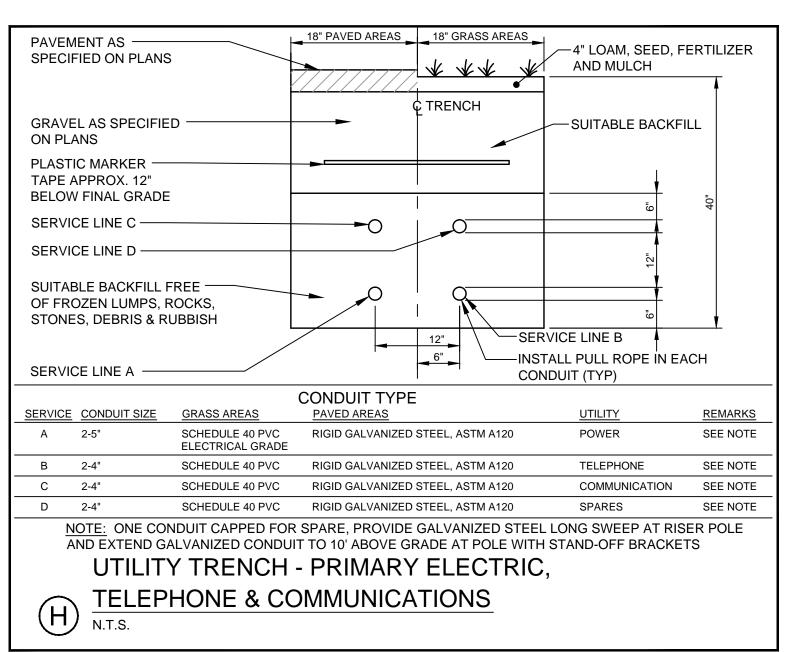

482 Payne Road Scarborough Court Scarborough, Maine 04074-8929 Tel. 207.883.3355 www.stantec.com

Copyright Reserved

The Contractor shall verify and be responsible for all dimensions. DO NOT scale the drawing - any errors or omissions shall be reported to Stantec without delay. The Copyrights to all designs and drawings are the property of Stantec. Reproduction or use for any purpose other than that authorized by Stantec is forbidden.

Consultants

Notes

File Name: 195350354 DETAILS Permit-Seal

Client/Project

EARL W. NOYES & SONS

191 MARGINAL WAY REDEVELOPMENT

PORTLAND, MAINE

DETAILS

Scale Project No. 195350354

Sheet

C-8.2

V:\1953\active\195350354\civil\cadd\permit\dwg\195350354\_details.dwg, 7/21/2016 2:17:21 PM, DWG To PDF.pc3