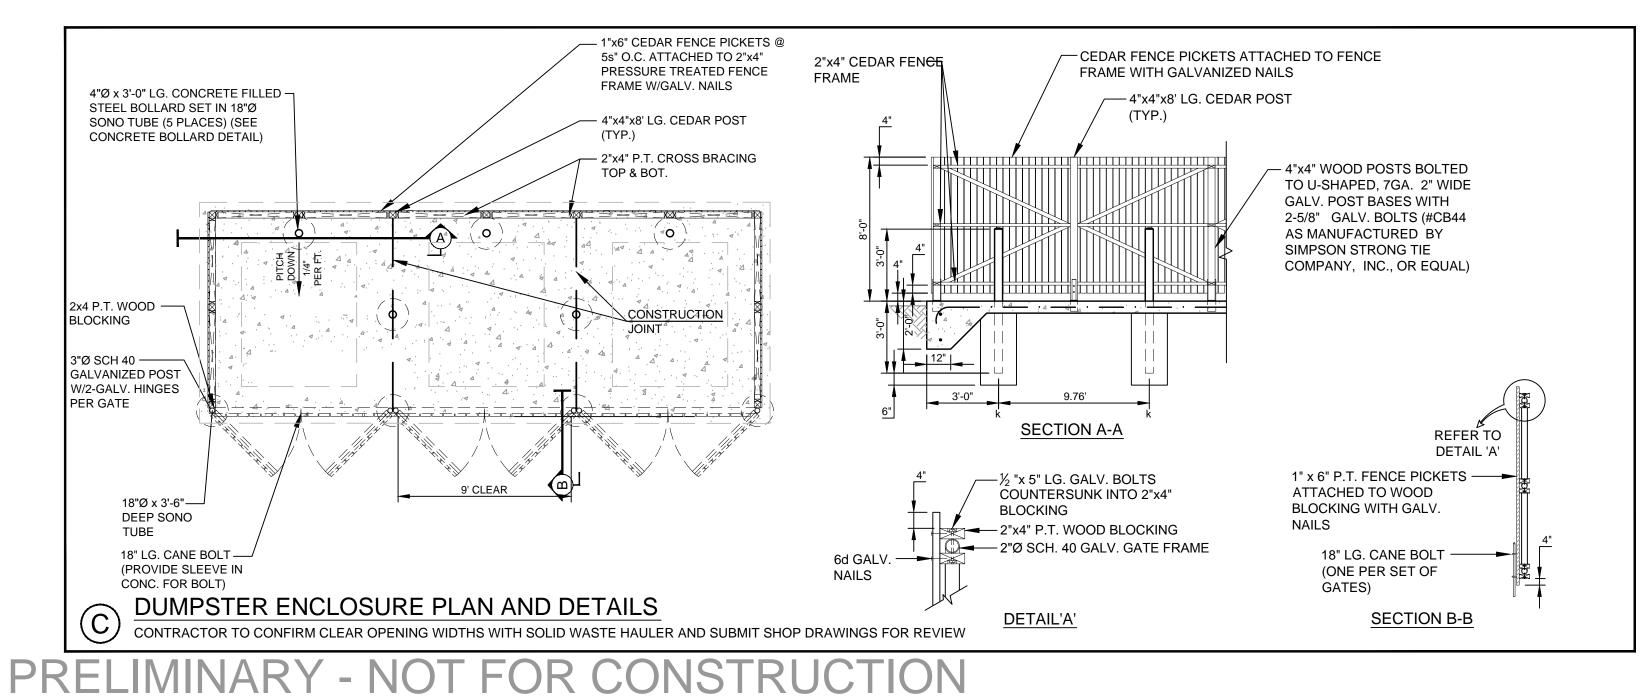

Consultants

Notes

File Name: 195350354 DETAILS Permit-Seal

Client/Project

EARL W. NOYES & SONS

191 MARGINAL WAY REDEVELOPMENT

PORTLAND, MAINE

DETAILS