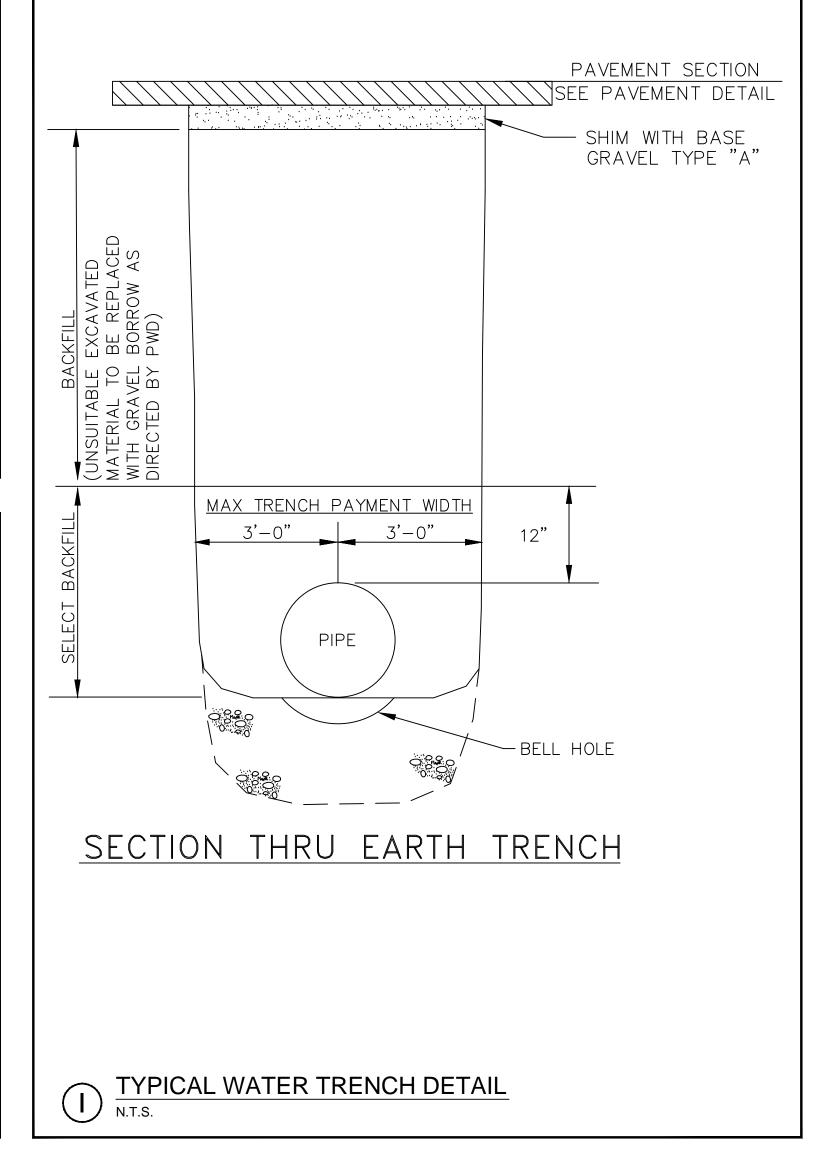

Consultants

Notes

File Name: 195350354 DETAILS Permit-Seal

Client/Project

EARL W. NOYES & SONS

191 MARGINAL WAY REDEVELOPMENT

PORTLAND, MAINE

DETAILS