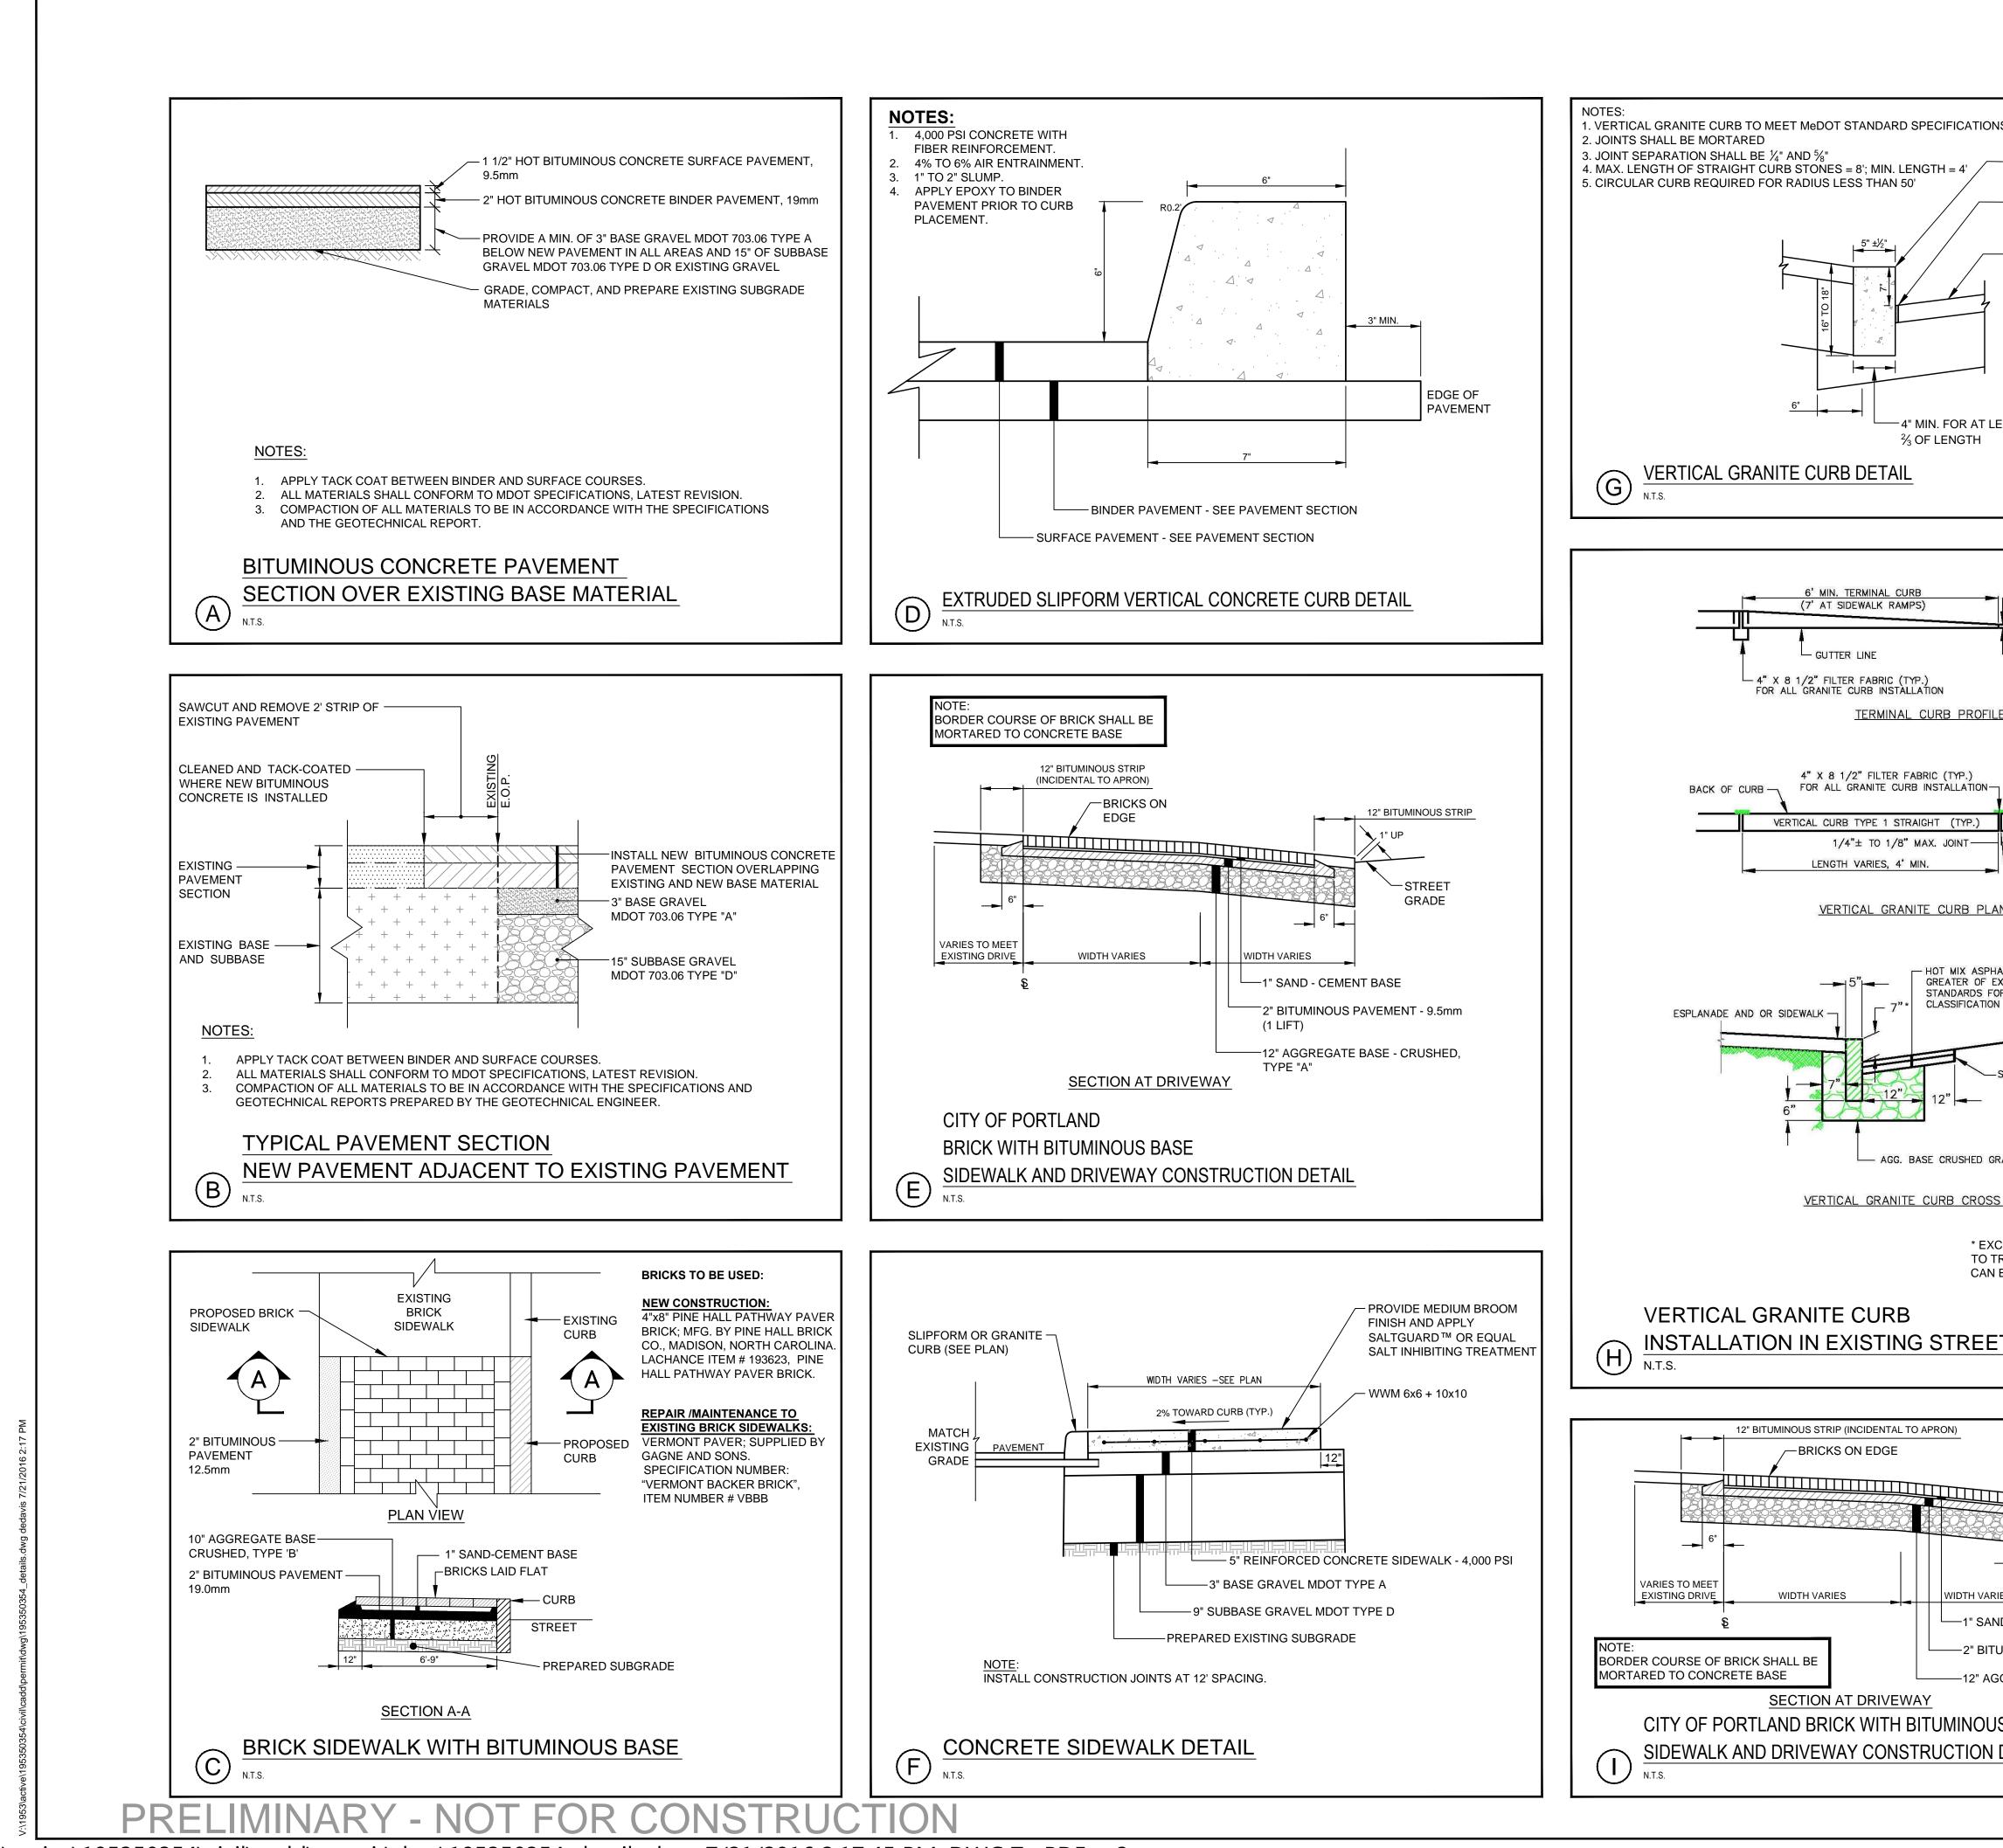

V:\1953\active\195350354\civil\cadd\permit\dwg\195350354\_details.dwg, 7/21/2016 2:17:45 PM, DWG To PDF.pc3

| INS                                                                                           |   |
|-----------------------------------------------------------------------------------------------|---|
| — GRANITE CURB<br>(MEDOT 609 STANDARD)                                                        |   |
| $-\frac{1}{2}$ " EXPANSION<br>JOINT FOR P.C.                                                  |   |
| CONC. PAVING ONLY<br>— P.C. CONC. PAVING                                                      |   |
| OR ASPHALTIC<br>CONCRETE PAVING                                                               |   |
|                                                                                               |   |
|                                                                                               |   |
|                                                                                               |   |
| LEAST                                                                                         |   |
|                                                                                               |   |
|                                                                                               |   |
|                                                                                               |   |
| 1" CURB REVEAL<br>AT DRIVEWAY                                                                 |   |
|                                                                                               |   |
| GUTTER LINE AT DRIVEWAY                                                                       |   |
| <u>LE</u>                                                                                     |   |
| 77~~                                                                                          |   |
| CONTRACT OF THE OWNER                                                                         |   |
| VERTICAL OURB INFEST                                                                          |   |
| VERTICAL CURB INRIES.                                                                         |   |
| AN VIEW                                                                                       |   |
|                                                                                               |   |
| HALT PAVEMENT, DEPTH TO MATCH<br>EXISTING PAVEMENT DEPTH OR<br>FOR CORRESPONDING STREET<br>ON |   |
|                                                                                               |   |
| -SAWCUT EXISTING PAVEMENT                                                                     |   |
|                                                                                               |   |
| GRAVEL, TYPE "B"                                                                              |   |
| SS SECTION                                                                                    |   |
|                                                                                               |   |
| CEPT ALONG LOCATIONS ADJACENT<br>TREE WELLS WHERE CURB HEIGHT<br>N BE REDUCED TO 5"           |   |
|                                                                                               |   |
| ETS                                                                                           |   |
|                                                                                               |   |
|                                                                                               |   |
| 12" BITUMINOUS STRIP                                                                          |   |
|                                                                                               |   |
| GRADE                                                                                         |   |
|                                                                                               |   |
| ND - CEMENT BASE                                                                              |   |
| TUMINOUS PAVEMENT - 12.5mm                                                                    |   |
| GGREGATE BASE - CRUSHED, TYPE "A"                                                             |   |
| JS BASE<br>I DETAIL                                                                           |   |
|                                                                                               |   |
|                                                                                               | I |