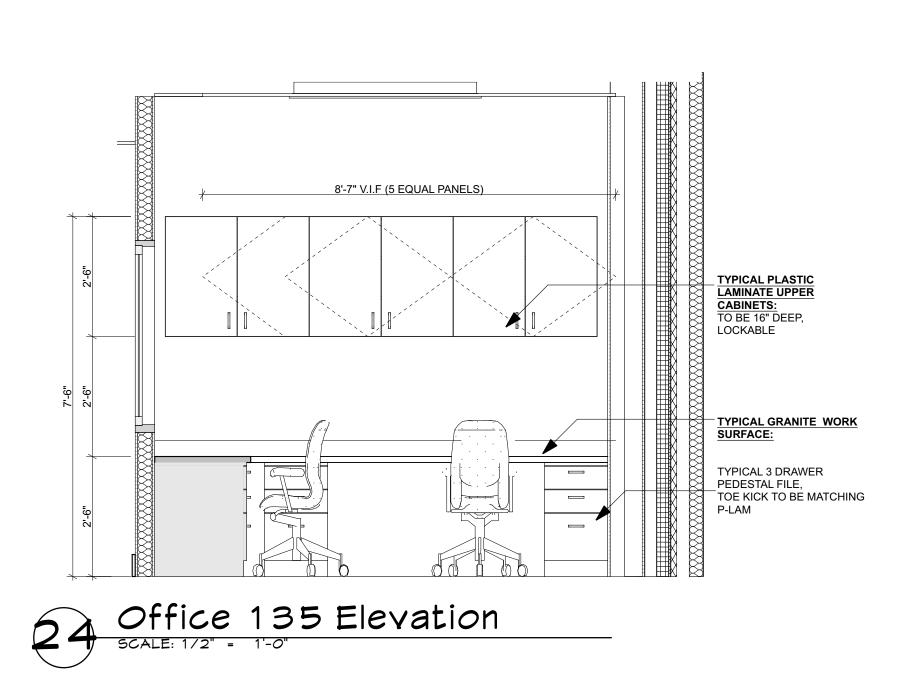

Morkspace 137 Elevation

Morkspace 137 Elevation

Office 135 Elevation

SCALE: 1/2" = 1'-0"

The material contained in these drawings ar design they are intended to convey are the exproperty of Dennis B. Mires. Possession an hereof is granted only confdentially in connect construction and / or sale of the structure del herein as authorized by him, and the recipient to abide by these restrictions. Any use, reproor desclosure of any information, in whole or it contained herein, without written permission of B. Mires, is expressly prohibited. Interior Elevations & Millwork revisions: date: 03/24/2017 proj. no.: A505