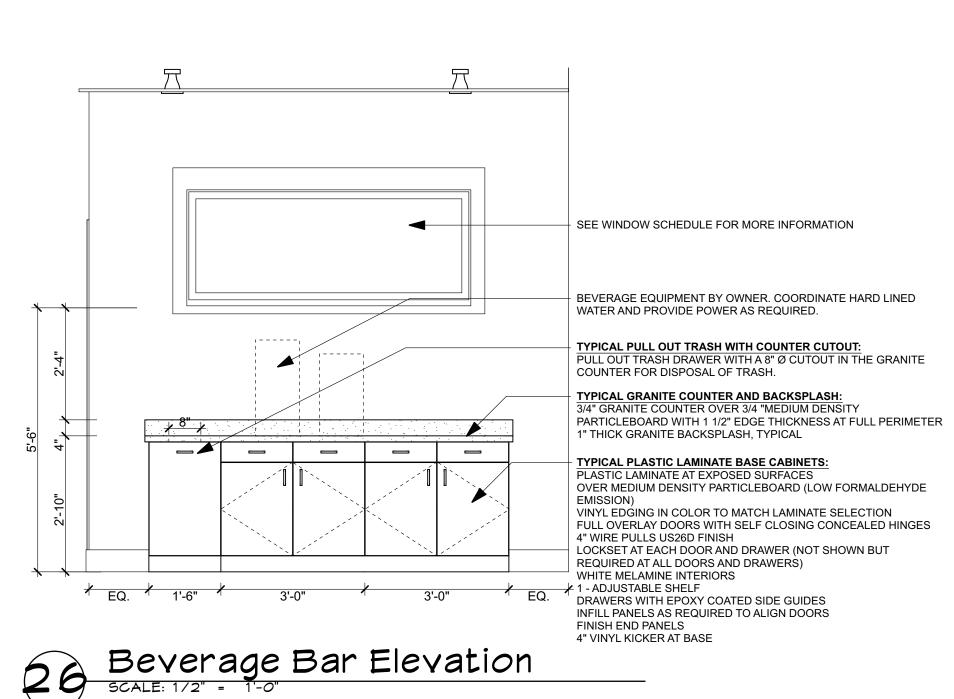

Morkspace 137 Elevation



Morkspace 137 Elevation









Office 135 Elevation

SCALE: 1/2" = 1'-0"







The material contained in these drawings ar design they are intended to convey are the exproperty of Dennis B. Mires. Possession an hereof is granted only confdentially in connect construction and / or sale of the structure del herein as authorized by him, and the recipient to abide by these restrictions. Any use, reproor desclosure of any information, in whole or it contained herein, without written permission of B. Mires, is expressly prohibited. Interior Elevations & Millwork revisions: date: 03/24/2017 proj. no.: A505