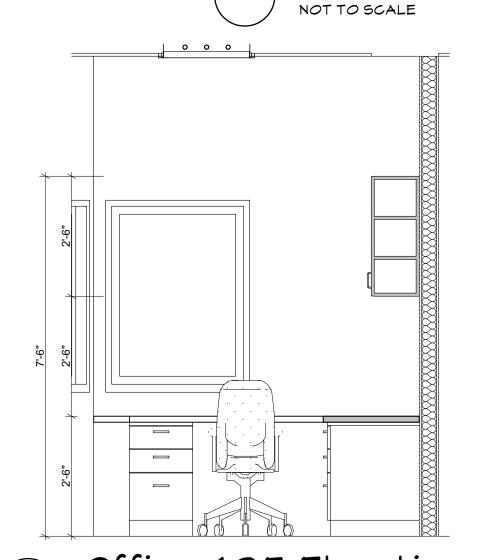

Morkspace 137 Elevation

Morkspace 137 Elevation

Office 135 Elevation

SCALE: 1/2" = 1'-0"

The material contained in these drawings ar design they are intended to convey are the exproperty of Dennis B. Mires. Possession an hereof is granted only confdentially in connect construction and / or sale of the structure del herein as authorized by him, and the recipient to abide by these restrictions. Any use, reproor desclosure of any information, in whole or it contained herein, without written permission of B. Mires, is expressly prohibited. Interior Elevations & Millwork revisions: date: 03/24/2017 proj. no.: A505