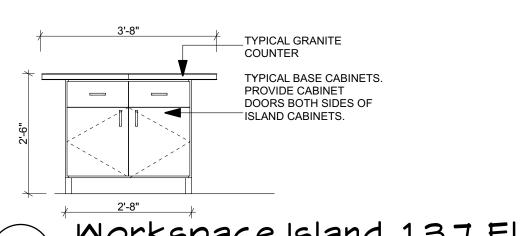

Morkspace 137 Elevation

Morkspace 137 Elevation

Office 135 Elevation

SCALE: 1/2" = 1'-0"

The material contained in these drawings ar design they are intended to convey are the exproperty of Dennis B. Mires. Possession an hereof is granted only confdentially in connect construction and / or sale of the structure del herein as authorized by him, and the recipient to abide by these restrictions. Any use, reproor desclosure of any information, in whole or it contained herein, without written permission of B. Mires, is expressly prohibited. Interior Elevations & Millwork revisions: date: 03/24/2017 proj. no.: A505