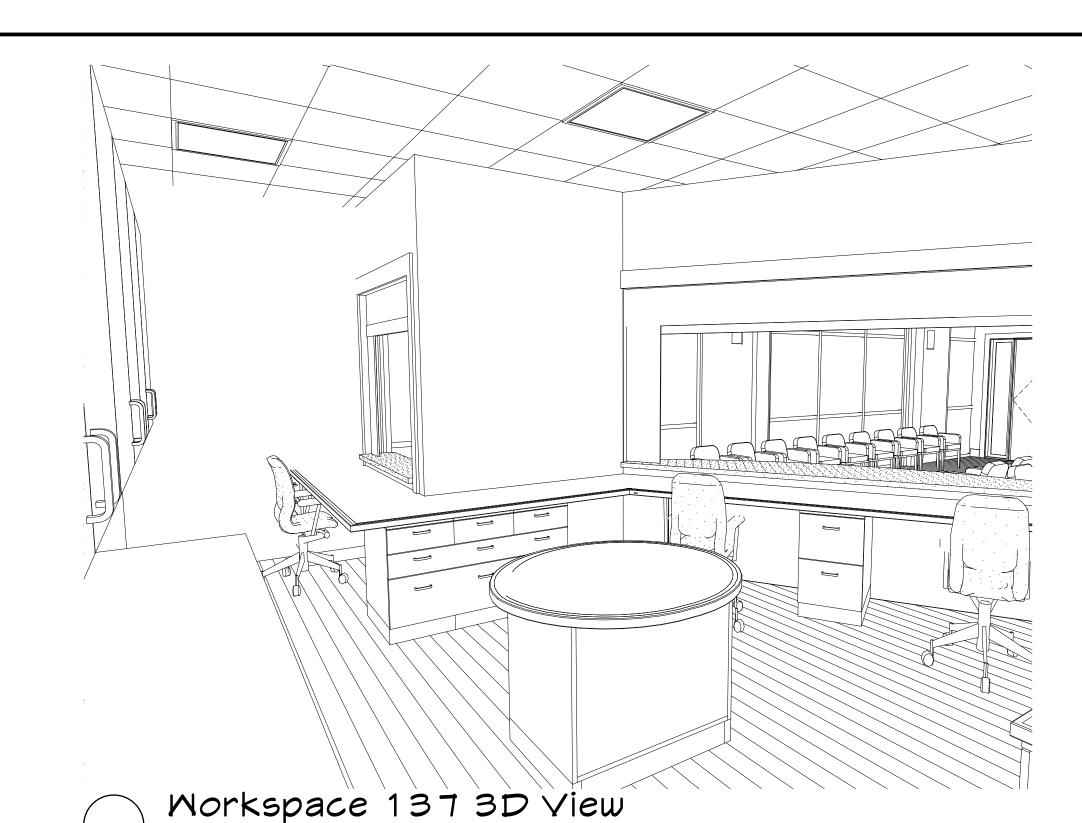

Morkspace 137 Elevation

Morkspace 137 Elevation

Office 135 Elevation

SCALE: 1/2" = 1'-0"

The material contained in these drawings ar design they are intended to convey are the exproperty of Dennis B. Mires. Possession an hereof is granted only confdentially in connect construction and / or sale of the structure del herein as authorized by him, and the recipient to abide by these restrictions. Any use, reproor desclosure of any information, in whole or it contained herein, without written permission of B. Mires, is expressly prohibited. Interior Elevations & Millwork revisions: date: 03/24/2017 proj. no.: A505