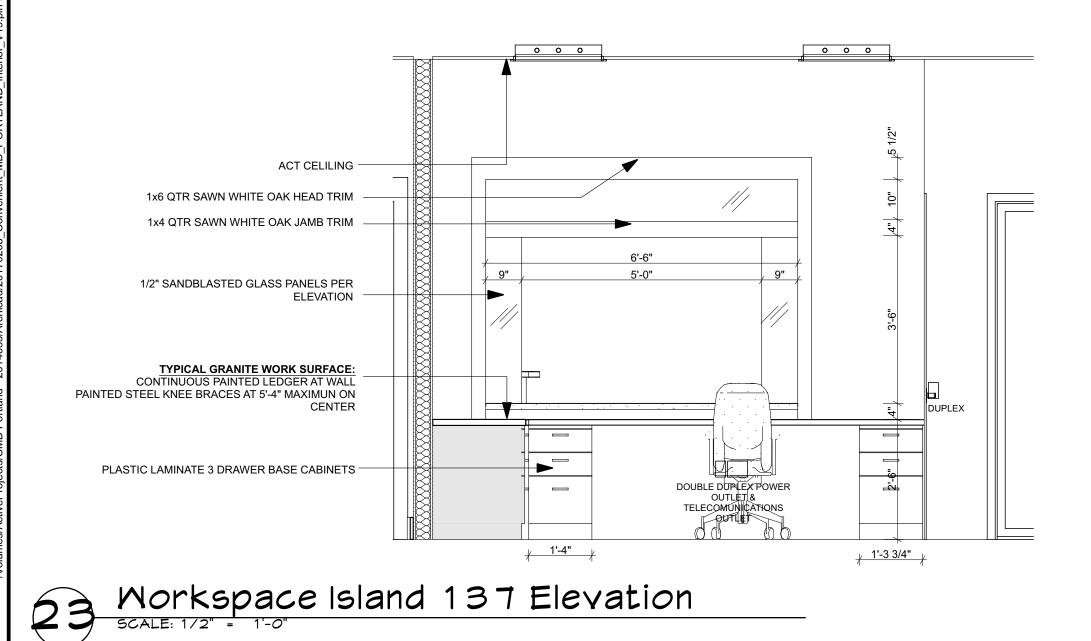

Morkspace 137 Elevation

Morkspace 137 Elevation

Office 135 Elevation

SCALE: 1/2" = 1'-0"

The material contained in these drawings ar design they are intended to convey are the exproperty of Dennis B. Mires. Possession an hereof is granted only confdentially in connect construction and / or sale of the structure del herein as authorized by him, and the recipient to abide by these restrictions. Any use, reproor desclosure of any information, in whole or it contained herein, without written permission of B. Mires, is expressly prohibited. Interior Elevations & Millwork revisions: date: 03/24/2017 proj. no.: A505