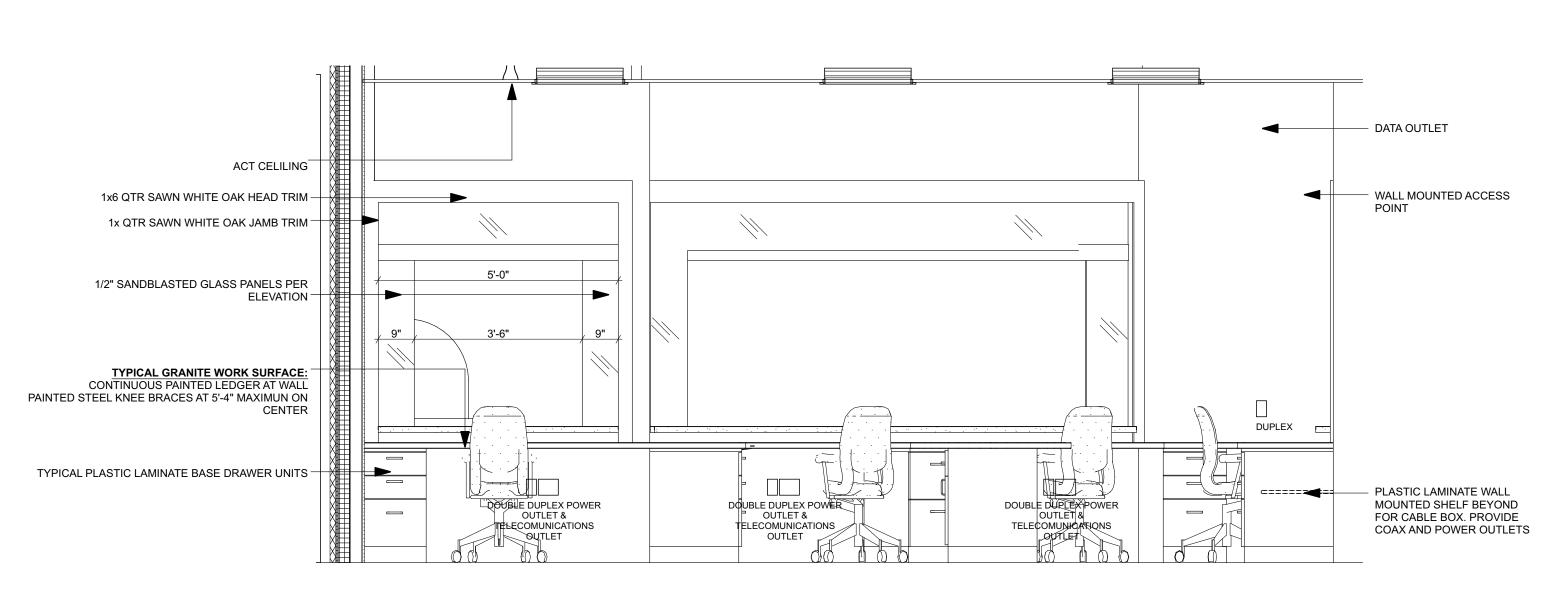

Morkspace 137 Elevation

Morkspace 137 Elevation

Office 135 Elevation

SCALE: 1/2" = 1'-0"

The material contained in these drawings ar design they are intended to convey are the exproperty of Dennis B. Mires. Possession an hereof is granted only confdentially in connect construction and / or sale of the structure del herein as authorized by him, and the recipient to abide by these restrictions. Any use, reproor desclosure of any information, in whole or it contained herein, without written permission of B. Mires, is expressly prohibited. Interior Elevations & Millwork revisions: date: 03/24/2017 proj. no.: A505