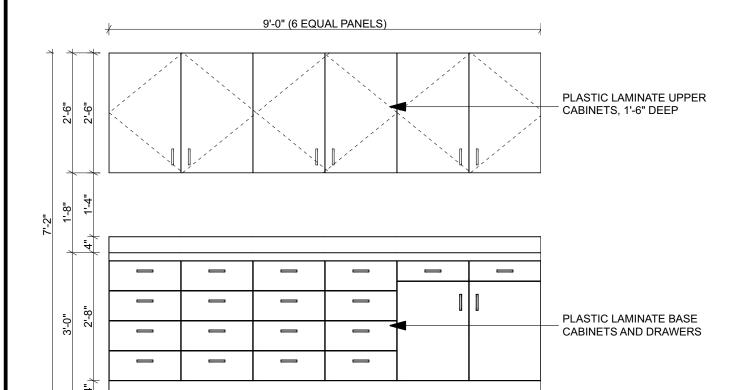

Morkspace 137 Elevation

Morkspace 137 Elevation

Office 135 Elevation

SCALE: 1/2" = 1'-0"

The material contained in these drawings ar design they are intended to convey are the exproperty of Dennis B. Mires. Possession an hereof is granted only confdentially in connect construction and / or sale of the structure del herein as authorized by him, and the recipient to abide by these restrictions. Any use, reproor desclosure of any information, in whole or it contained herein, without written permission of B. Mires, is expressly prohibited. Interior Elevations & Millwork revisions: date: 03/24/2017 proj. no.: A505