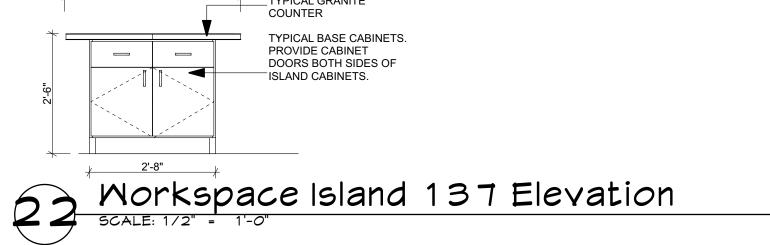

Morkspace 137 Elevation

Morkspace 137 Elevation

Office 135 Elevation

SCALE: 1/2" = 1'-0"

The material contained in these drawings ar design they are intended to convey are the exproperty of Dennis B. Mires. Possession an hereof is granted only confdentially in connect construction and / or sale of the structure del herein as authorized by him, and the recipient to abide by these restrictions. Any use, reproor desclosure of any information, in whole or it contained herein, without written permission of B. Mires, is expressly prohibited. Interior Elevations & Millwork revisions: date: 03/24/2017 proj. no.: A505