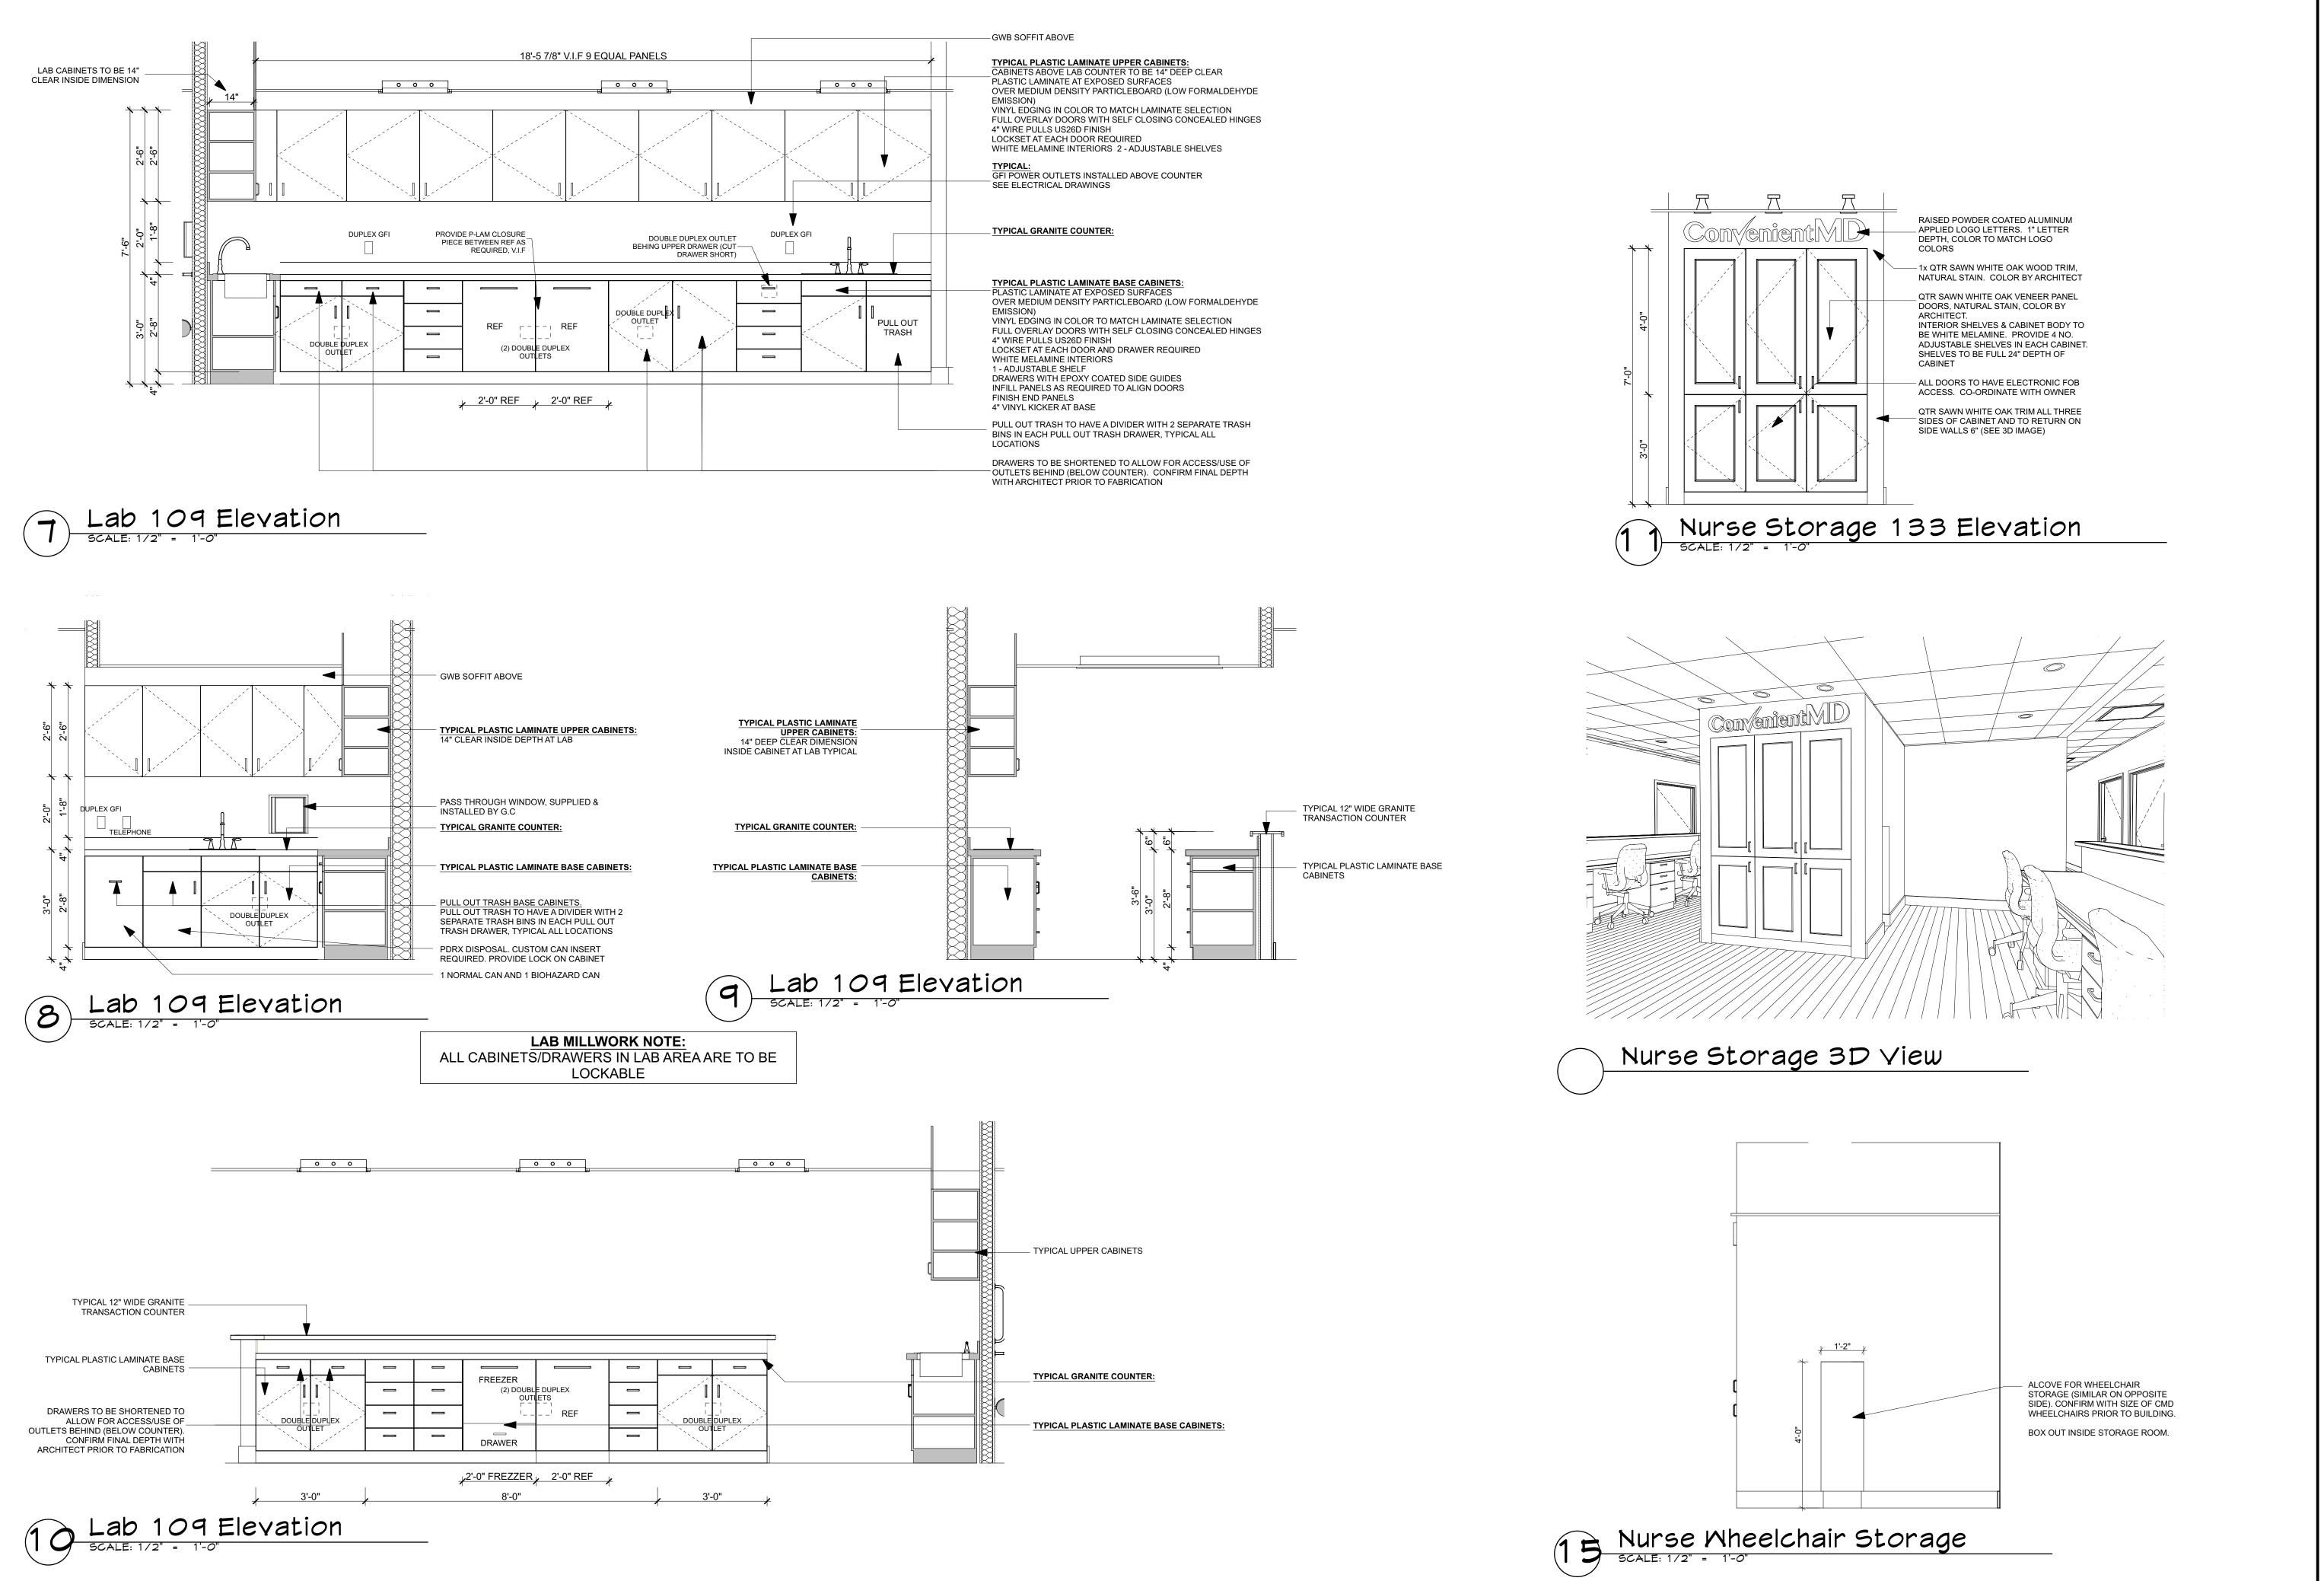

Onvenient MD 191 Marginal May Portland Maine

DENNIS COLUMN TO THE OF MAINT

H E A R C H I T E C T S 697 Union Street, Manchester NH 603-625-4548 FAX 603-625-1067

The material contained in these drawings and the design they are intended to convey are the exclusive property of Dennis B. Mires. Possession and use hereof is granted only confidentially in connection with construction and / or sale of the structure depicted herein as authorized by him, and the recipient agrees to abide by these restrictions. Any use, reproduction or desclosure of any information, in whole or in part, contained herein, without written permission of Dennis B. Mires, is expressly prohibited.

Interior Elevations & Millwork

revisions:

date: 03/24/2017

A502