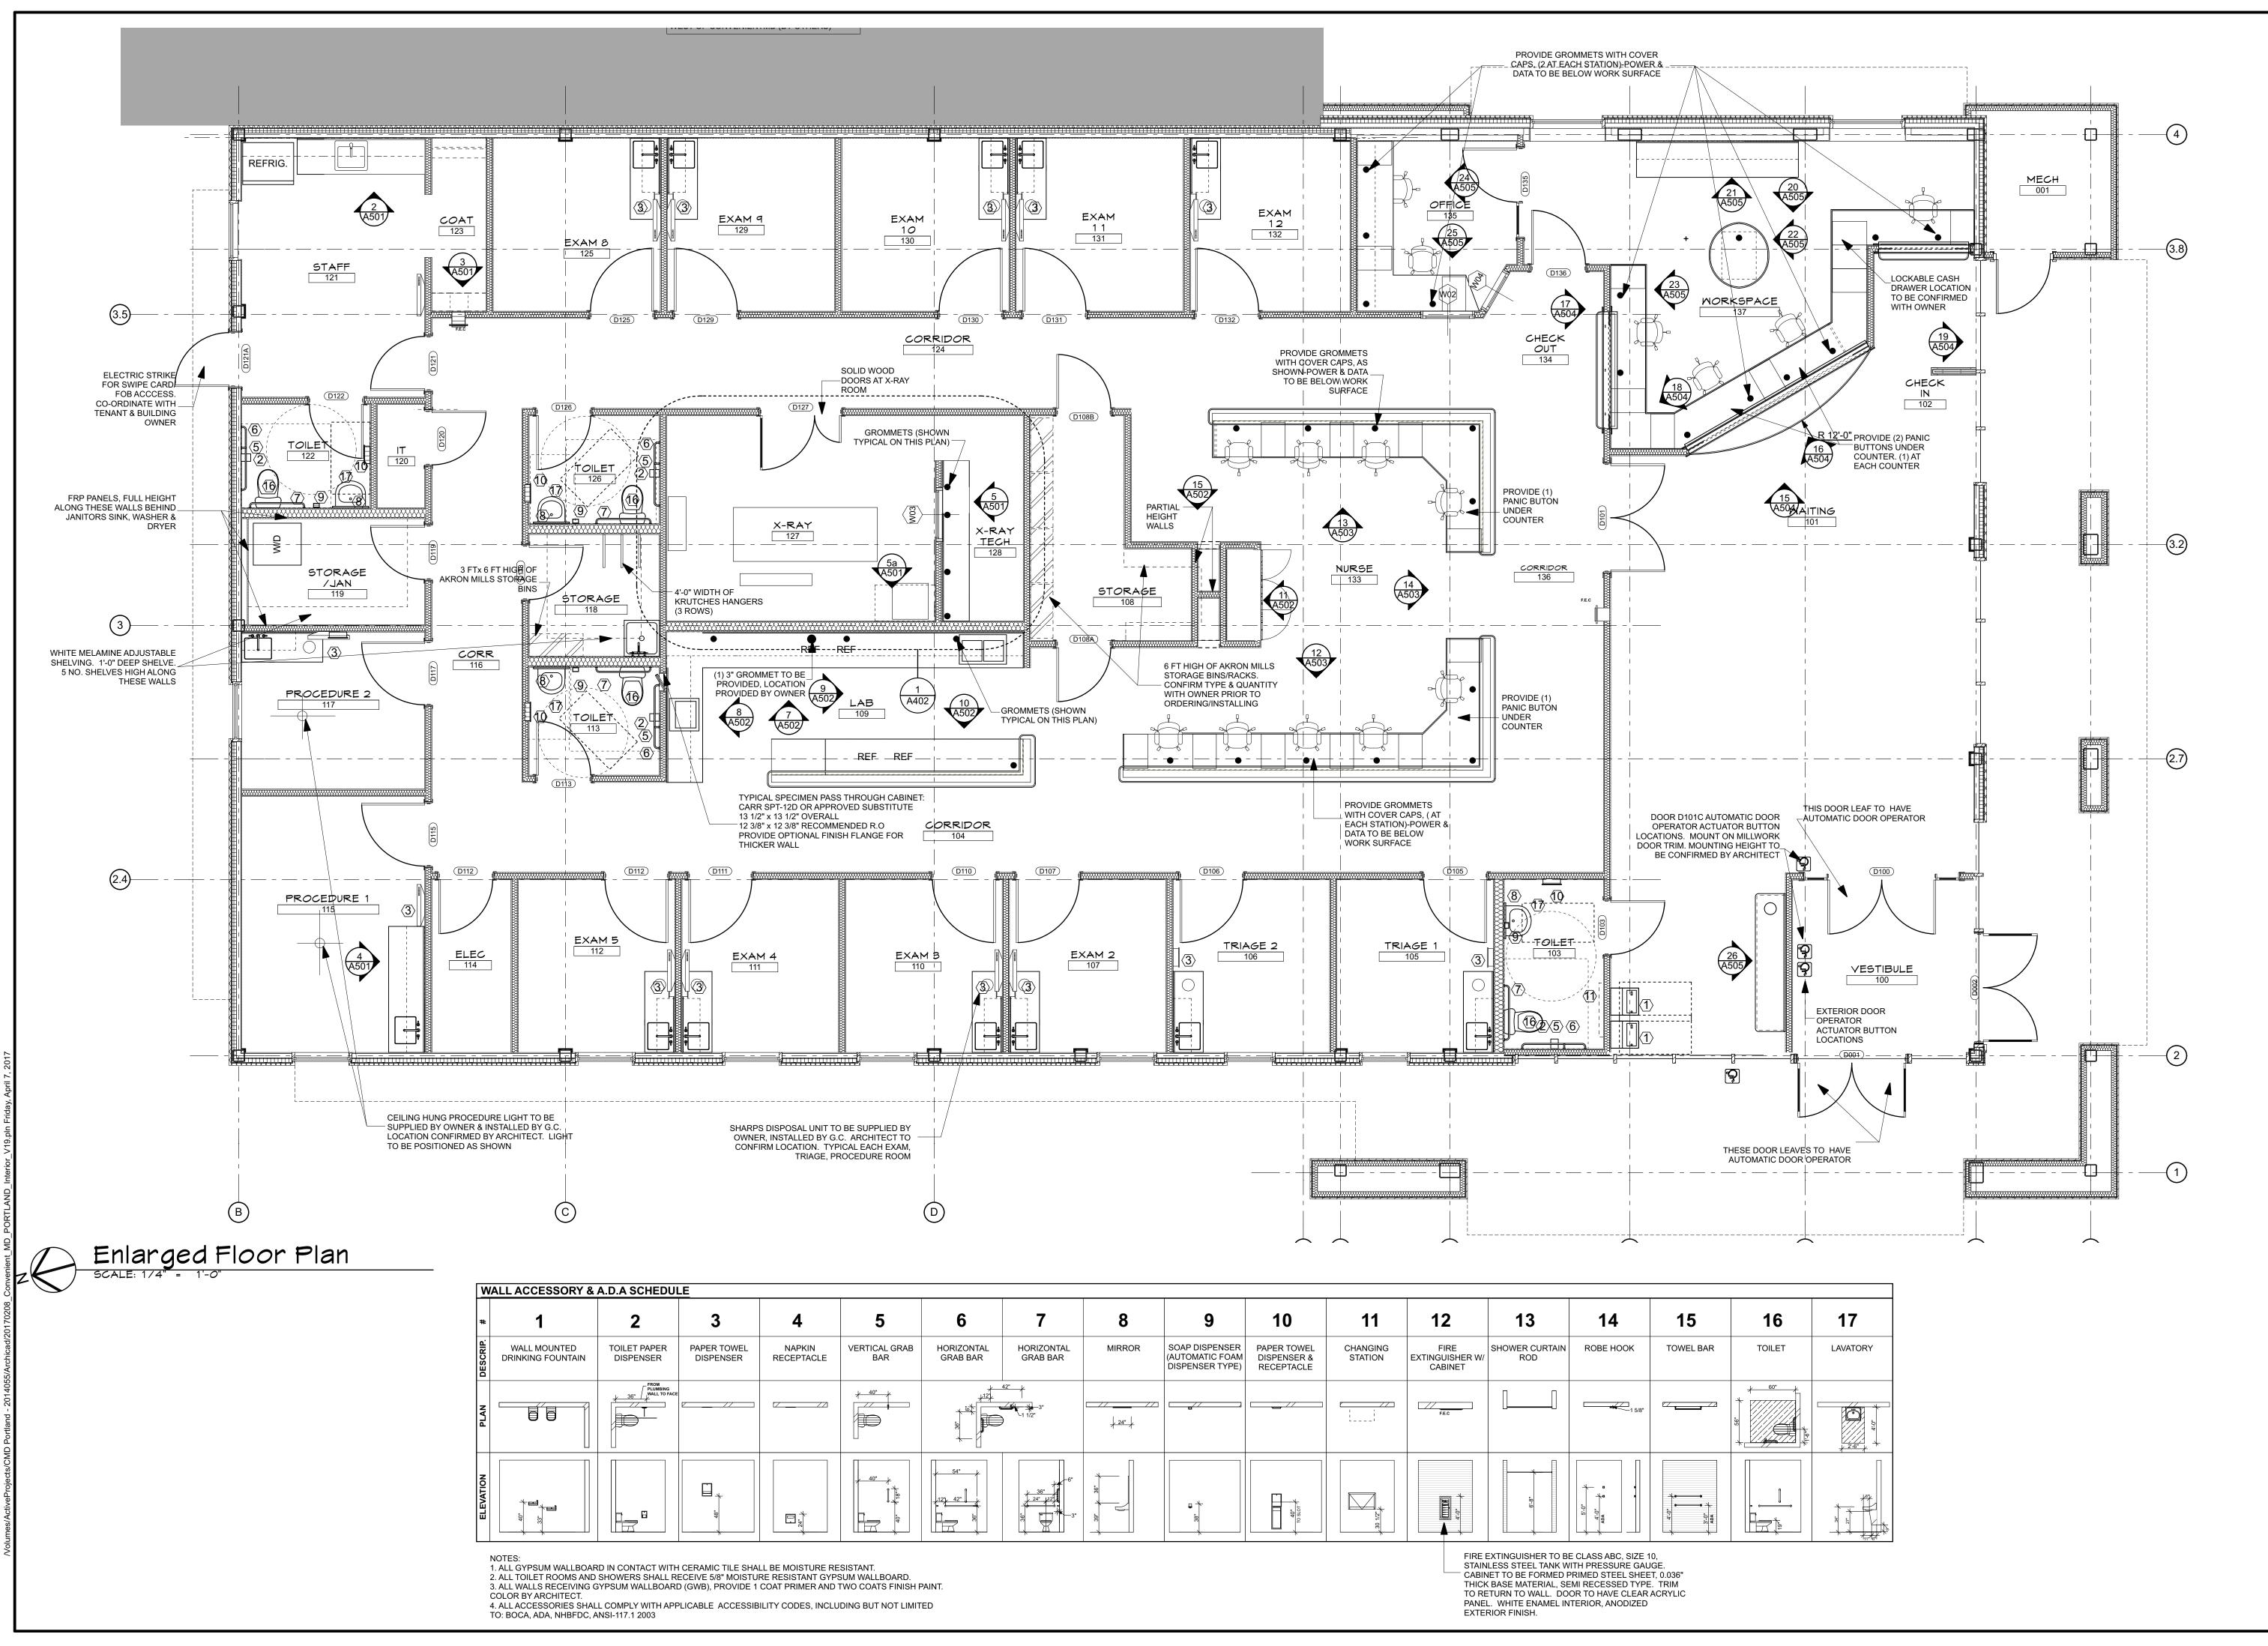

|                                                                          | 5                    | 6                      | 7                      | 8         | 9                                                    | 10                                       | 11                  | 12                                 | 13                                                                                                                             | 14                                                                           | 15                       |
|--------------------------------------------------------------------------|----------------------|------------------------|------------------------|-----------|------------------------------------------------------|------------------------------------------|---------------------|------------------------------------|--------------------------------------------------------------------------------------------------------------------------------|------------------------------------------------------------------------------|--------------------------|
| (IN<br>ACLE                                                              | VERTICAL GRAB<br>BAR | HORIZONTAL<br>GRAB BAR | HORIZONTAL<br>GRAB BAR | MIRROR    | SOAP DISPENSER<br>(AUTOMATIC FOAM<br>DISPENSER TYPE) | PAPER TOWEL<br>DISPENSER &<br>RECEPTACLE | CHANGING<br>STATION | FIRE<br>EXTINGUISHER W/<br>CABINET | SHOWER CURTAIN<br>ROD                                                                                                          | ROBE HOOK                                                                    | TOWEL B                  |
|                                                                          |                      |                        | 42"<br>                | 24" /     |                                                      |                                          |                     | FEC                                | []                                                                                                                             | 1 5/8"                                                                       |                          |
| -                                                                        |                      |                        |                        | 38. + 36. | 38.                                                  | 40°                                      | 30 112"             | 4.0                                | .9                                                                                                                             | 5'-0"<br>4'-0" +<br>AbA =                                                    | 4-0"                     |
| URE RESISTANT.<br>NT GYPSUM WALLBOARD.<br>ER AND TWO COATS FINISH PAINT. |                      |                        |                        |           |                                                      |                                          |                     |                                    | EXTINGUISHER TO BE<br>LESS STEEL TANK W<br>IET TO BE FORMED F<br>( BASE MATERIAL, SE<br>TURN TO WALL. DO<br>L. WHITE ENAMEL IN | ITH PRESSURE GAU<br>RIMED STEEL SHEE<br>MI RECESSED TYPE<br>OR TO HAVE CLEAR | GE.<br>T, 0.036"<br>TRIM |