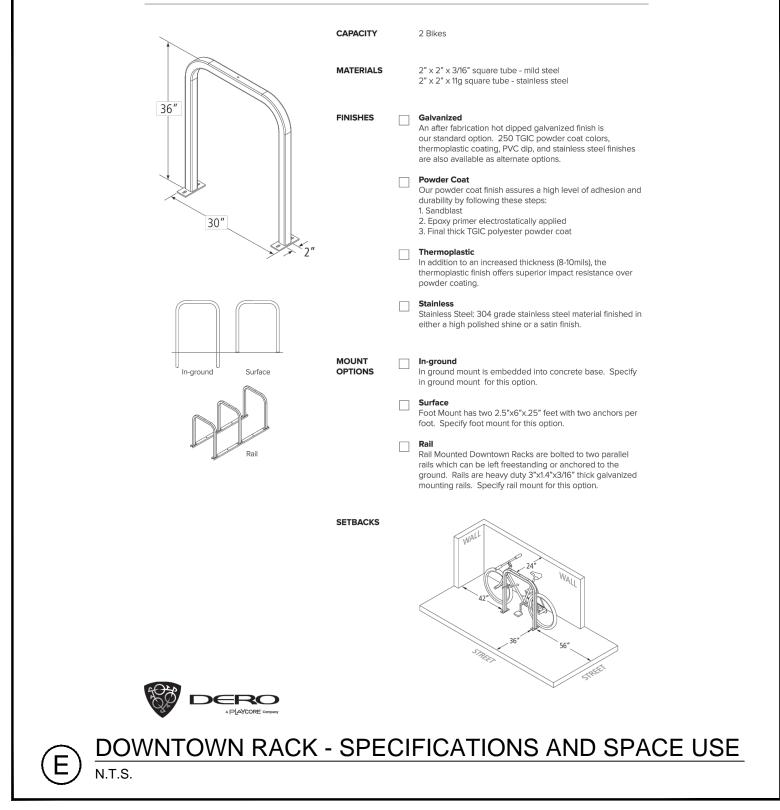

**DOWNTOWN RACK** 

Submittal Sheet















Stantec
482 Payne Road Scarborough Court
Scarborough, Maine 04074-8929
Tel. 207.883.3355
www.stantec.com

Copyright Reserved

The Contractor shall verify and be responsible for all dimensions. DO NOT scale the drawing - any errors or omissions shall be reported to Stantec without delay.

The Copyrights to all designs and drawings are the property of Stantec. Reproduction or use for any purpose other than that authorized by Stantec is forbidden.

Consultants

Notes



File Name: 195350354 DETAILS

DED

SRB
SRB
16.07.19

DWN.
CHKD.
DSGN.
DATE

Permit-Seal

STEPHEN R
BUSIE
LIC. #7429

Client/Project

EARL W. NOYES & SONS

191 MARGINAL WAY REDEVELOPMENT

PORTLAND, MAINE

DETAILS

Project No. Scale
195350354 N.T.S.
Sheet

C-8.3

1953\active\195350354\civil\c