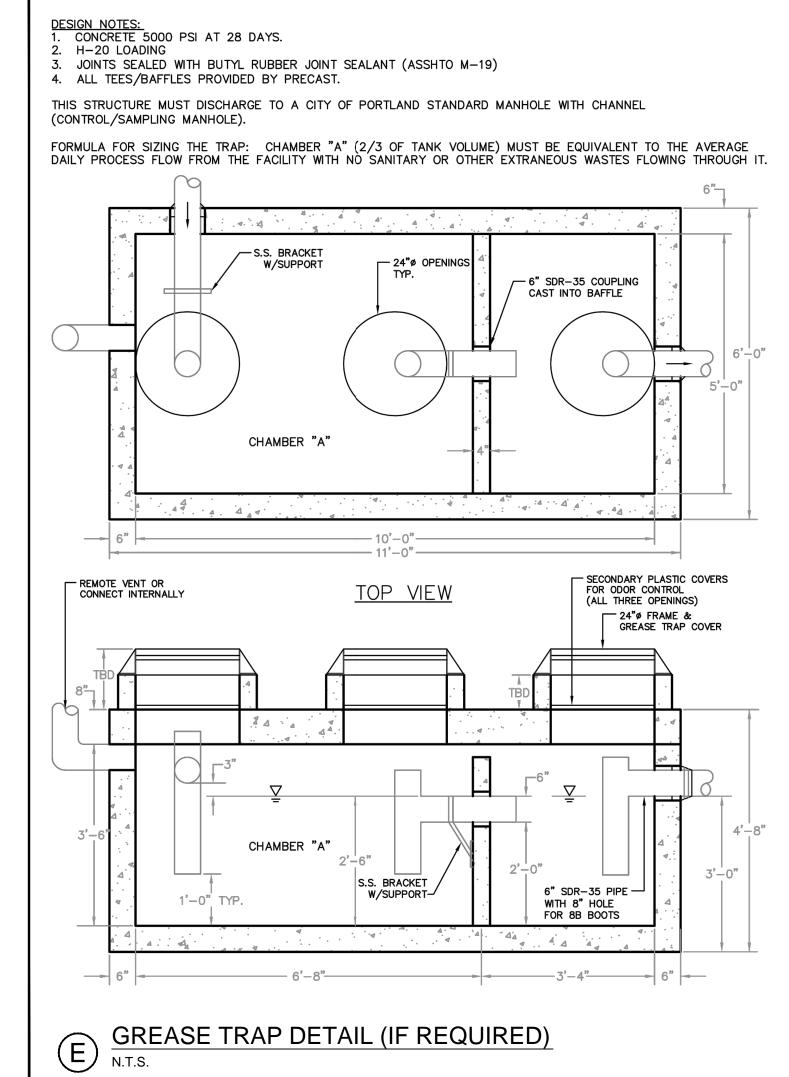

**DOWNTOWN RACK** 

Submittal Sheet

Stantec
482 Payne Road Scarborough Court
Scarborough, Maine 04074-8929
Tel. 207.883.3355
www.stantec.com

Copyright Reserved

The Contractor shall verify and be responsible for all dimensions. DO NOT scale the drawing - any errors or omissions shall be reported to Stantec without delay.

The Copyrights to all designs and drawings are the property of Stantec. Reproduction or use for any purpose other than that authorized by Stantec is forbidden.

Consultants

Notes

File Name: 195350354 DETAILS

DED

SRB
SRB
16.07.19

DWN.
CHKD.
DSGN.
DATE

Permit-Seal

STEPHEN R
BUSIE
LIC. #7429

Client/Project

EARL W. NOYES & SONS

191 MARGINAL WAY REDEVELOPMENT

PORTLAND, MAINE

DETAILS

Project No. Scale
195350354 N.T.S.
Sheet

C-8.3

1953\active\195350354\civil\c