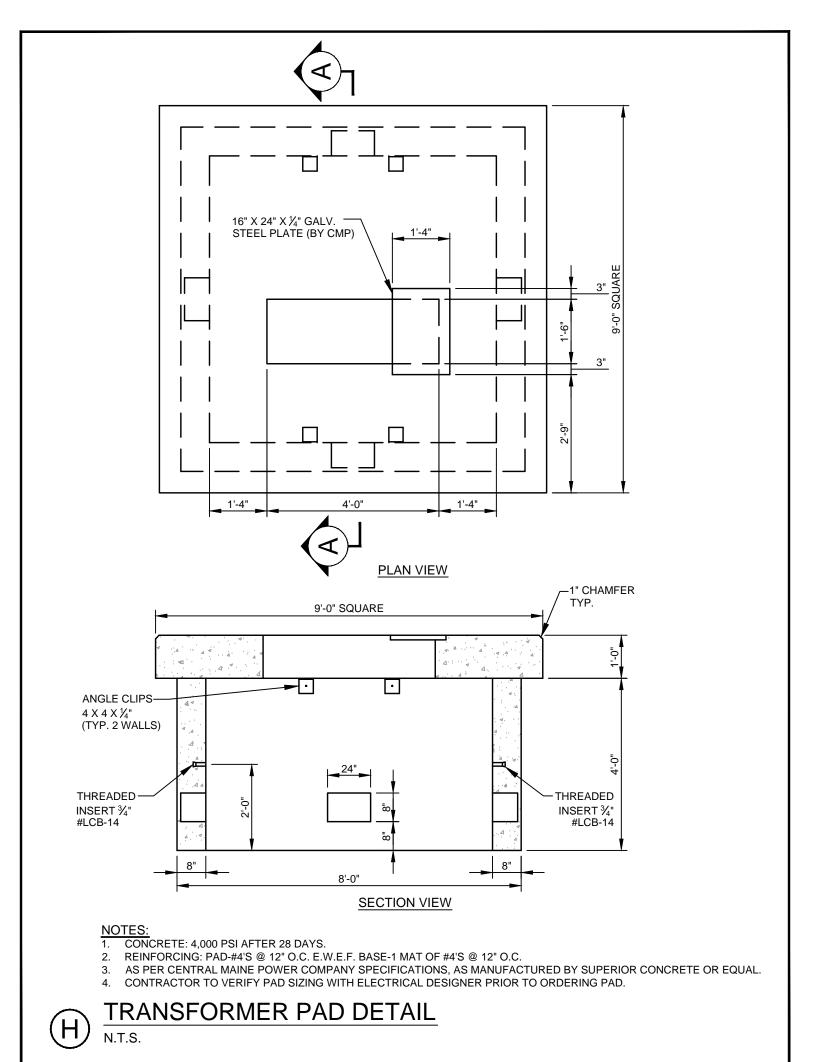

**DOWNTOWN RACK** 

Submittal Sheet

Stantec
482 Payne Road Scarborough Court
Scarborough, Maine 04074-8929
Tel. 207.883.3355
www.stantec.com

Copyright Reserved

The Contractor shall verify and be responsible for all dimensions. DO NOT scale the drawing - any errors or omissions shall be reported to Stantec without delay.

The Copyrights to all designs and drawings are the property of Stantec. Reproduction or use for any purpose other than that authorized by Stantec is forbidden.

Consultants

Notes

File Name: 195350354 DETAILS

DED

SRB
SRB
16.07.19

DWN.
CHKD.
DSGN.
DATE

Permit-Seal

STEPHEN R
BUSIE
LIC. #7429

Client/Project

EARL W. NOYES & SONS

191 MARGINAL WAY REDEVELOPMENT

PORTLAND, MAINE

DETAILS

Project No. Scale
195350354 N.T.S.
Sheet

C-8.3

1953\active\195350354\civil\c