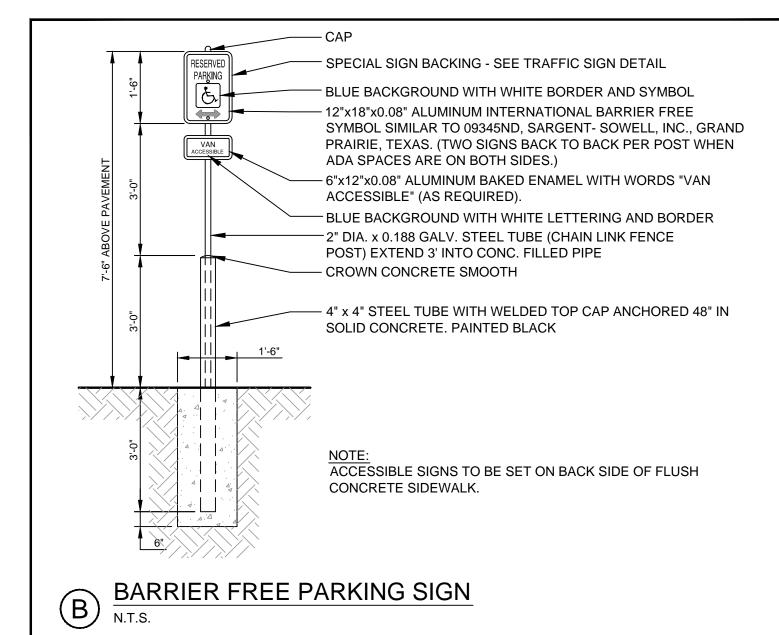

**DOWNTOWN RACK** 

Submittal Sheet















Stantec
482 Payne Road Scarborough Court
Scarborough, Maine 04074-8929
Tel. 207.883.3355
www.stantec.com

Copyright Reserved

The Contractor shall verify and be responsible for all dimensions. DO NOT scale the drawing - any errors or omissions shall be reported to Stantec without delay.

The Copyrights to all designs and drawings are the property of Stantec. Reproduction or use for any purpose other than that authorized by Stantec is forbidden.

Consultants

Notes



File Name: 195350354 DETAILS

DED

SRB
SRB
16.07.19

DWN.
CHKD.
DSGN.
DATE

Permit-Seal

STEPHEN R
BUSIE
LIC. #7429

Client/Project

EARL W. NOYES & SONS

191 MARGINAL WAY REDEVELOPMENT

PORTLAND, MAINE

DETAILS

Project No. Scale
195350354 N.T.S.
Sheet

C-8.3

1953\active\195350354\civil\c