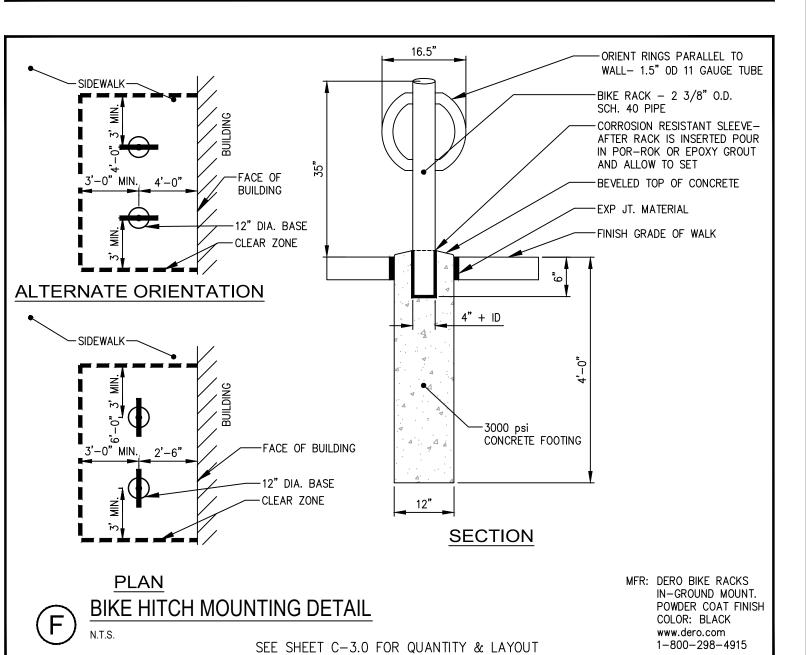

**DOWNTOWN RACK** 

Submittal Sheet

Stantec
482 Payne Road Scarborough Court
Scarborough, Maine 04074-8929
Tel. 207.883.3355
www.stantec.com

Copyright Reserved

The Contractor shall verify and be responsible for all dimensions. DO NOT scale the drawing - any errors or omissions shall be reported to Stantec without delay.

The Copyrights to all designs and drawings are the property of Stantec. Reproduction or use for any purpose other than that authorized by Stantec is forbidden.

Consultants

Notes

File Name: 195350354 DETAILS

DED

SRB
SRB
16.07.19

DWN.
CHKD.
DSGN.
DATE

Permit-Seal

STEPHEN R
BUSIE
LIC. #7429

Client/Project

EARL W. NOYES & SONS

191 MARGINAL WAY REDEVELOPMENT

PORTLAND, MAINE

DETAILS

Project No. Scale
195350354 N.T.S.
Sheet

C-8.3

1953\active\195350354\civil\c