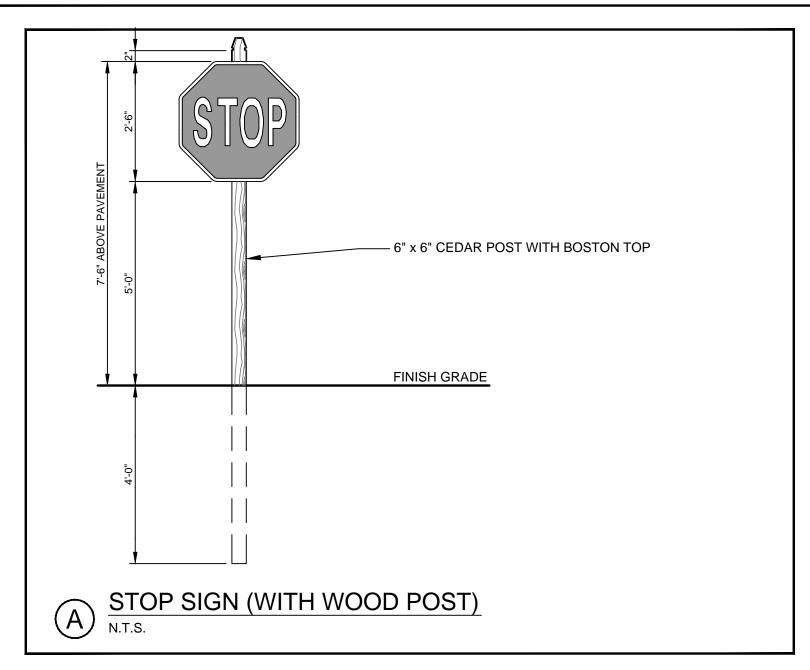

**DOWNTOWN RACK** 

Submittal Sheet















Stantec
482 Payne Road Scarborough Court
Scarborough, Maine 04074-8929
Tel. 207.883.3355
www.stantec.com

Copyright Reserved

The Contractor shall verify and be responsible for all dimensions. DO NOT scale the drawing - any errors or omissions shall be reported to Stantec without delay.

The Copyrights to all designs and drawings are the property of Stantec. Reproduction or use for any purpose other than that authorized by Stantec is forbidden.

Consultants

Notes



File Name: 195350354 DETAILS

DED

SRB
SRB
16.07.19

DWN.
CHKD.
DSGN.
DATE

Permit-Seal

STEPHEN R
BUSIE
LIC. #7429

Client/Project

EARL W. NOYES & SONS

191 MARGINAL WAY REDEVELOPMENT

PORTLAND, MAINE

DETAILS

Project No. Scale
195350354 N.T.S.
Sheet

C-8.3

1953\active