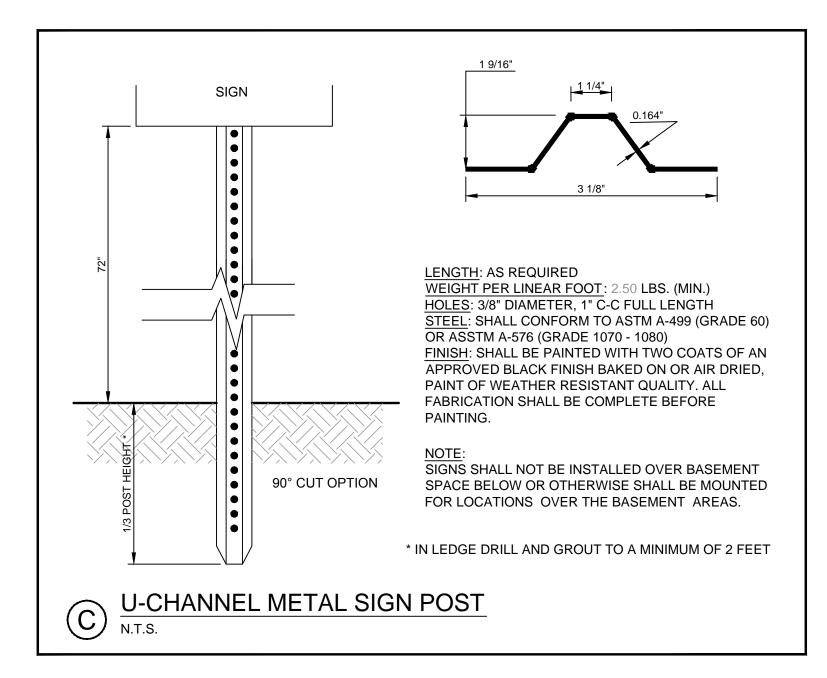

**DOWNTOWN RACK** 

Submittal Sheet

Stantec
482 Payne Road Scarborough Court
Scarborough, Maine 04074-8929
Tel. 207.883.3355
www.stantec.com

Copyright Reserved

The Contractor shall verify and be responsible for all dimensions. DO NOT scale the drawing - any errors or omissions shall be reported to Stantec without delay.

The Copyrights to all designs and drawings are the property of Stantec. Reproduction or use for any purpose other than that authorized by Stantec is forbidden.

Consultants

Notes

File Name: 195350354 DETAILS

DED

SRB
SRB
16.07.19

DWN.
CHKD.
DSGN.
DATE

Permit-Seal

STEPHEN R
BUSIE
LIC. #7429

Client/Project

EARL W. NOYES & SONS

191 MARGINAL WAY REDEVELOPMENT

PORTLAND, MAINE

DETAILS

Project No. Scale
195350354 N.T.S.
Sheet

C-8.3

1953\active\195350354\civil\c