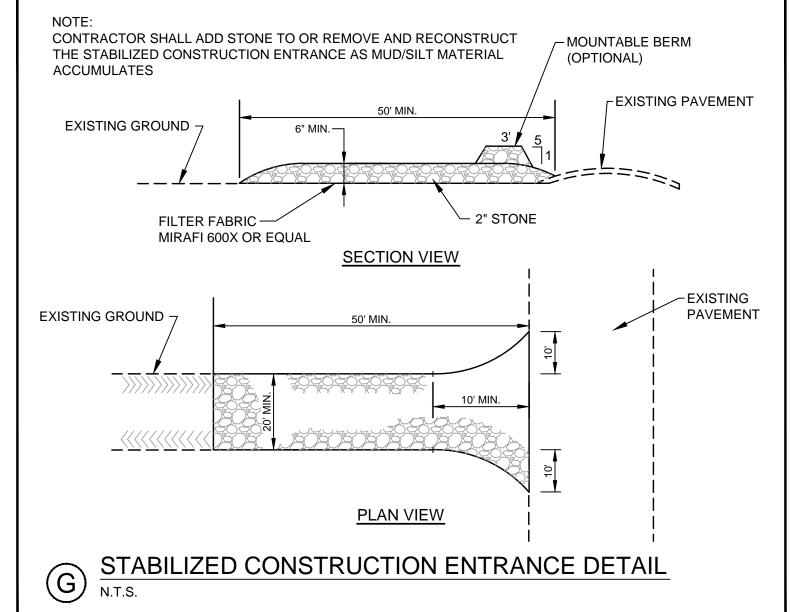

**DOWNTOWN RACK** 

Submittal Sheet















Stantec
482 Payne Road Scarborough Court
Scarborough, Maine 04074-8929
Tel. 207.883.3355
www.stantec.com

Copyright Reserved

The Contractor shall verify and be responsible for all dimensions. DO NOT scale the drawing - any errors or omissions shall be reported to Stantec without delay.

The Copyrights to all designs and drawings are the property of Stantec. Reproduction or use for any purpose other than that authorized by Stantec is forbidden.

Consultants

Notes



File Name: 195350354 DETAILS

DED

SRB
SRB
16.07.19

DWN.
CHKD.
DSGN.
DATE

Permit-Seal

STEPHEN R
BUSIE
LIC. #7429

Client/Project

EARL W. NOYES & SONS

191 MARGINAL WAY REDEVELOPMENT

PORTLAND, MAINE

DETAILS

Project No. Scale
195350354 N.T.S.
Sheet

C-8.3

1953\active\1