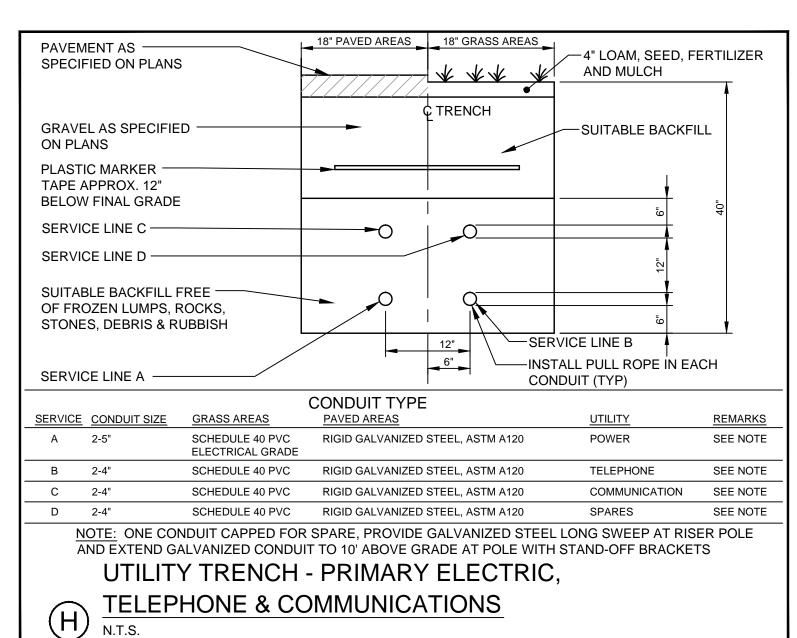

Stantec 482 Payne Road Scarborough Court Scarborough, Maine 04074-8929 Tel. 207.883.3355

Copyright Reserved

www.stantec.com

The Contractor shall verify and be responsible for all dimensions. DO NOT scale the drawing - any errors or omissions shall be reported to Stantec without delay.

The Copyrights to all designs and drawings are the property of Stantec. Reproduction or use for any purpose other than that authorized by Stantec is forbidden.

Consultants

Notes



Permit-Seal

DED SRB SRB 16.07.

DWN. CHKD. DSGN. DAT

P.E. STEPHEN R. BUSHEY

Client/Project

EARL W. NOYES & SONS

191 MARGINAL WAY REDEVELOPMENT

PORTLAND, MAINE

DETAILS

Project No. Scale 195350354

Sheet

C-8.2

N.T.S.

V:\1953\active\195350354\civil\cadd\construction\dwq\195350354\_details\_dwg\_dedavis\_2/3/20