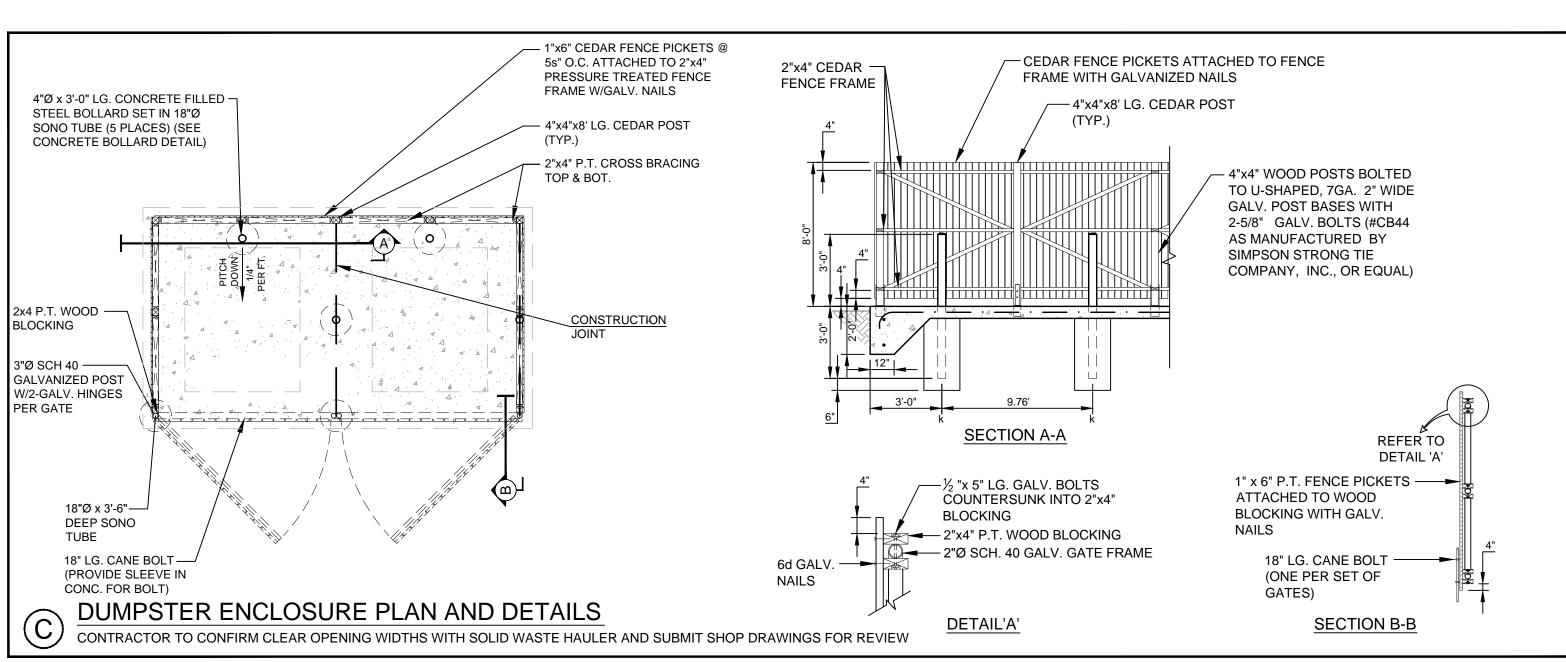

Stantec 482 Payne Road Scarborough Court Scarborough, Maine 04074-8929 Tel. 207.883.3355

Copyright Reserved

www.stantec.com

The Contractor shall verify and be responsible for all dimensions. DO NOT scale the drawing - any errors or omissions shall be reported to Stantec without delay.

The Copyrights to all designs and drawings are the property of Stantec. Reproduction or use for any purpose other than that authorized by Stantec is forbidden.

Consultants

Notes



Permit-Seal

DED SRB SRB 16.07.

DWN. CHKD. DSGN. DAT

P.E. STEPHEN R. BUSHEY

Client/Project

EARL W. NOYES & SONS

191 MARGINAL WAY REDEVELOPMENT

PORTLAND, MAINE

DETAILS

Project No. Scale 195350354

Sheet

C-8.2

N.T.S.

V:\1953\active\195350354\civil\cadd\construction\dwq\195350354\_details\_dwg\_dedavis\_2/3/201