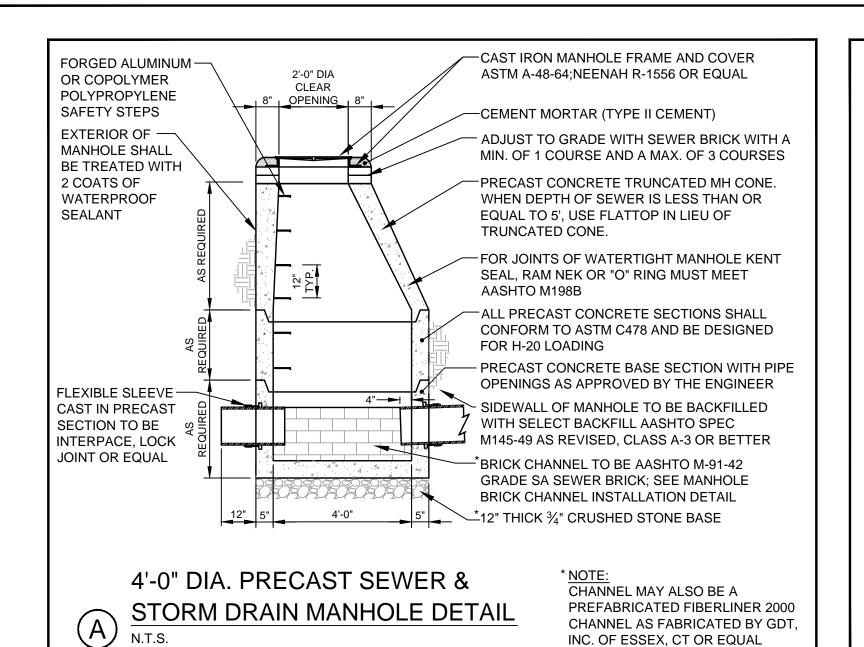

Stantec 482 Payne Road Scarborough Court Scarborough, Maine 04074-8929 Tel. 207.883.3355

Copyright Reserved

www.stantec.com

The Contractor shall verify and be responsible for all dimensions. DO NOT scale the drawing - any errors or omissions shall be reported to Stantec without delay.

The Copyrights to all designs and drawings are the property of Stantec. Reproduction or use for any purpose other than that authorized by Stantec is forbidden.

Consultants

Notes



Permit-Seal

DED SRB SRB 16.07.

DWN. CHKD. DSGN. DAT

P.E. STEPHEN R. BUSHEY

Client/Project

EARL W. NOYES & SONS

191 MARGINAL WAY REDEVELOPMENT

PORTLAND, MAINE

DETAILS

Project No. Scale 195350354

Sheet

C-8.2

N.T.S.

V:\1953\active\195350354\civil\cadd\construction\dwq\195350354\_details\_dwg\_dedavis\_