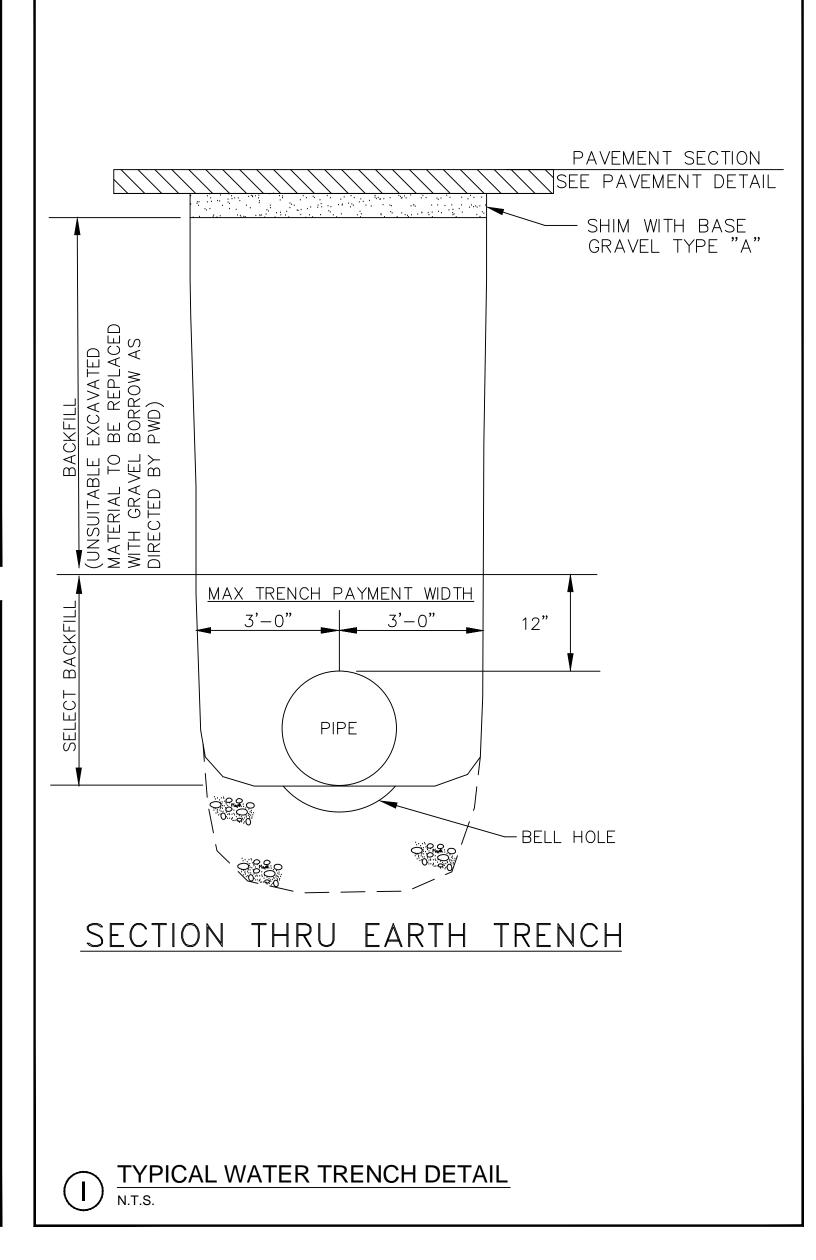

Stantec 482 Payne Road Scarborough Court Scarborough, Maine 04074-8929 Tel. 207.883.3355

Copyright Reserved

www.stantec.com

The Contractor shall verify and be responsible for all dimensions. DO NOT scale the drawing - any errors or omissions shall be reported to Stantec without delay.

The Copyrights to all designs and drawings are the property of Stantec. Reproduction or use for any purpose other than that authorized by Stantec is forbidden.

Consultants

Notes



Permit-Seal

DED SRB SRB 16.07.

DWN. CHKD. DSGN. DAT

P.E. STEPHEN R. BUSHEY

Client/Project

EARL W. NOYES & SONS

191 MARGINAL WAY REDEVELOPMENT

PORTLAND, MAINE

DETAILS

Project No. Scale 195350354

Sheet

C-8.2

N.T.S.

V:\1953\active\195350354\civil\cadd\construction\dwq\195350354\_details\_dwg\_dedavis\_2/3/201