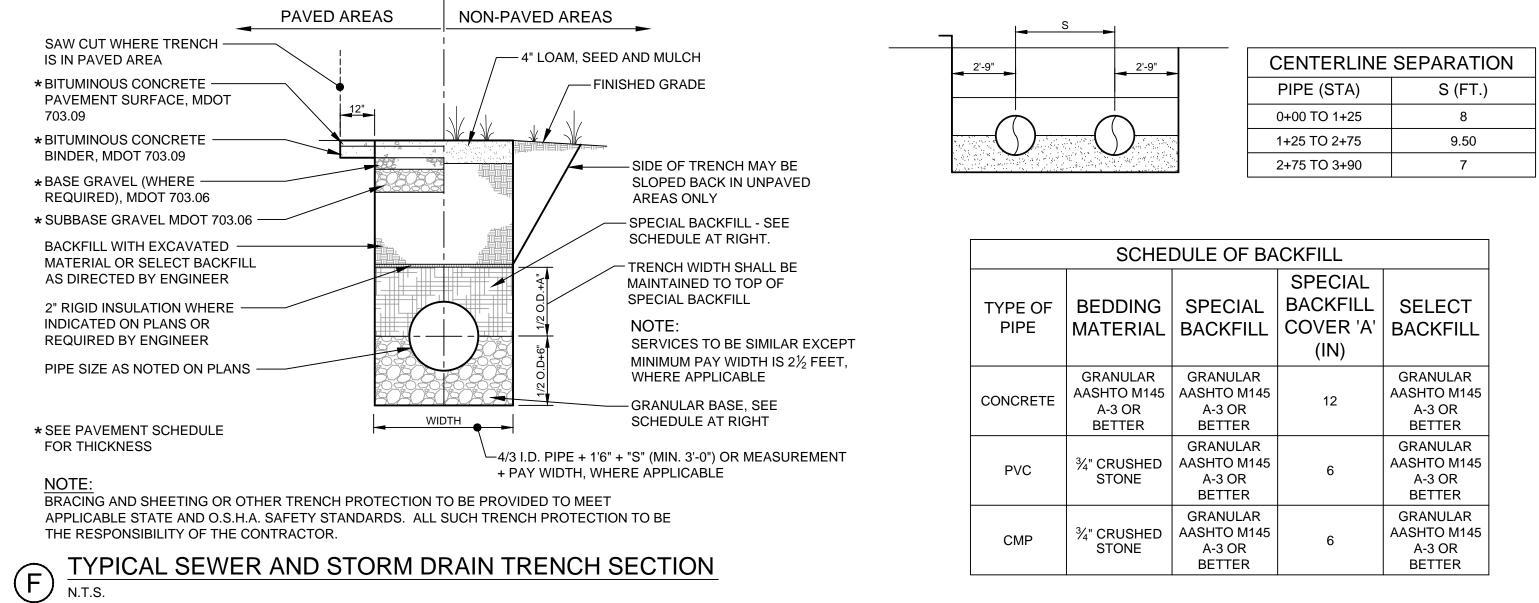

Stantec 482 Payne Road Scarborough Court Scarborough, Maine 04074-8929 Tel. 207.883.3355

Copyright Reserved

www.stantec.com

The Contractor shall verify and be responsible for all dimensions. DO NOT scale the drawing - any errors or omissions shall be reported to Stantec without delay.

The Copyrights to all designs and drawings are the property of Stantec. Reproduction or use for any purpose other than that authorized by Stantec is forbidden.

Consultants

Notes



Permit-Seal

DED SRB SRB 16.07.

DWN. CHKD. DSGN. DAT

P.E. STEPHEN R. BUSHEY

Client/Project

EARL W. NOYES & SONS

191 MARGINAL WAY REDEVELOPMENT

PORTLAND, MAINE

DETAILS

Project No. Scale 195350354

Sheet

C-8.2

N.T.S.

V:\1953\active\195350354\civil\cadd\construction\dwq\195350354\_details\_dwg\_dedavis\_2/