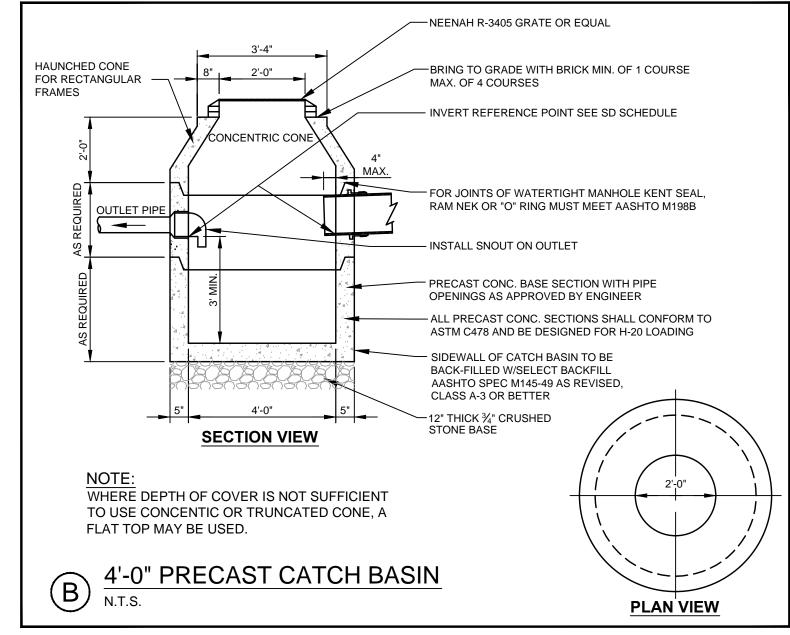

Stantec 482 Payne Road Scarborough Court Scarborough, Maine 04074-8929 Tel. 207.883.3355

Copyright Reserved

www.stantec.com

The Contractor shall verify and be responsible for all dimensions. DO NOT scale the drawing - any errors or omissions shall be reported to Stantec without delay.

The Copyrights to all designs and drawings are the property of Stantec. Reproduction or use for any purpose other than that authorized by Stantec is forbidden.

Consultants

Notes



Permit-Seal

DED SRB SRB 16.07.

DWN. CHKD. DSGN. DAT

P.E. STEPHEN R. BUSHEY

Client/Project

EARL W. NOYES & SONS

191 MARGINAL WAY REDEVELOPMENT

PORTLAND, MAINE

DETAILS

Project No. Scale 195350354

Sheet

C-8.2

N.T.S.

V:\1953\active\195350354\civil\cadd\construction\dwq\195350354\_details\_dwg\_dedavis\_2/3/