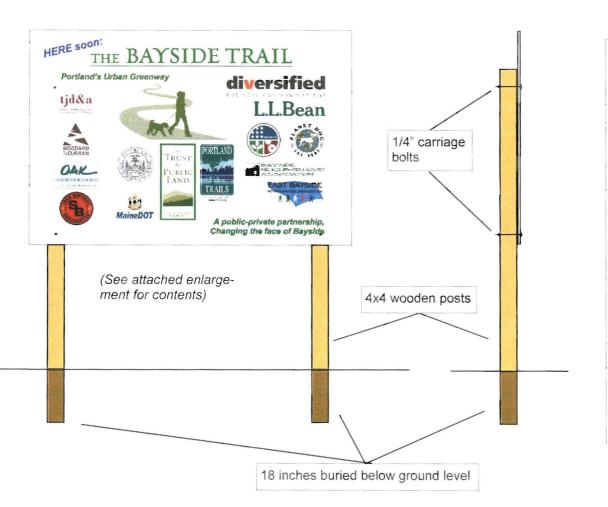

| City of Portland, Maine                                                                                                                                                                                                                                                                                                                                                                     | - Building or Use                                    | Permit Applicat                                                                           | ion Permit No:                                                                          | Issue Date:                                                                                               | CBL:                                                                                                                                                                                                                                                                                                                                                                                                                                                                                                                                                                                                                                                                                                                                                                                                                                                                                                                                                                                                                                                                                                                                                                                                                                                                                                                                                                                                                                                                                                                                                                                                                                                                                                                                                                                                                                                                                                                                                                                                                                                                                                                          |
|---------------------------------------------------------------------------------------------------------------------------------------------------------------------------------------------------------------------------------------------------------------------------------------------------------------------------------------------------------------------------------------------|------------------------------------------------------|-------------------------------------------------------------------------------------------|-----------------------------------------------------------------------------------------|-----------------------------------------------------------------------------------------------------------|-------------------------------------------------------------------------------------------------------------------------------------------------------------------------------------------------------------------------------------------------------------------------------------------------------------------------------------------------------------------------------------------------------------------------------------------------------------------------------------------------------------------------------------------------------------------------------------------------------------------------------------------------------------------------------------------------------------------------------------------------------------------------------------------------------------------------------------------------------------------------------------------------------------------------------------------------------------------------------------------------------------------------------------------------------------------------------------------------------------------------------------------------------------------------------------------------------------------------------------------------------------------------------------------------------------------------------------------------------------------------------------------------------------------------------------------------------------------------------------------------------------------------------------------------------------------------------------------------------------------------------------------------------------------------------------------------------------------------------------------------------------------------------------------------------------------------------------------------------------------------------------------------------------------------------------------------------------------------------------------------------------------------------------------------------------------------------------------------------------------------------|
| 389 Congress Street, 04101                                                                                                                                                                                                                                                                                                                                                                  | Tel: (207) 874-8703                                  | , Fax: (207) 874-8                                                                        | 716 10-035                                                                              | 56                                                                                                        | 024 C010001                                                                                                                                                                                                                                                                                                                                                                                                                                                                                                                                                                                                                                                                                                                                                                                                                                                                                                                                                                                                                                                                                                                                                                                                                                                                                                                                                                                                                                                                                                                                                                                                                                                                                                                                                                                                                                                                                                                                                                                                                                                                                                                   |
| Location of Construction:                                                                                                                                                                                                                                                                                                                                                                   | Owner Name:                                          |                                                                                           |                                                                                         |                                                                                                           | Phone:                                                                                                                                                                                                                                                                                                                                                                                                                                                                                                                                                                                                                                                                                                                                                                                                                                                                                                                                                                                                                                                                                                                                                                                                                                                                                                                                                                                                                                                                                                                                                                                                                                                                                                                                                                                                                                                                                                                                                                                                                                                                                                                        |
| 1 Wilmot St                                                                                                                                                                                                                                                                                                                                                                                 | Somerset Deve                                        | elopment Llc                                                                              | One Canal Pla                                                                           | iza                                                                                                       |                                                                                                                                                                                                                                                                                                                                                                                                                                                                                                                                                                                                                                                                                                                                                                                                                                                                                                                                                                                                                                                                                                                                                                                                                                                                                                                                                                                                                                                                                                                                                                                                                                                                                                                                                                                                                                                                                                                                                                                                                                                                                                                               |
| Business Name:                                                                                                                                                                                                                                                                                                                                                                              | Contractor Name                                      |                                                                                           | Contractor Addr                                                                         | ess:                                                                                                      | Phone                                                                                                                                                                                                                                                                                                                                                                                                                                                                                                                                                                                                                                                                                                                                                                                                                                                                                                                                                                                                                                                                                                                                                                                                                                                                                                                                                                                                                                                                                                                                                                                                                                                                                                                                                                                                                                                                                                                                                                                                                                                                                                                         |
| Lessee/Buyer's Name                                                                                                                                                                                                                                                                                                                                                                         | Phone:                                               |                                                                                           | Permit Type:<br>Signs - Temp                                                            | orary                                                                                                     | Zone:                                                                                                                                                                                                                                                                                                                                                                                                                                                                                                                                                                                                                                                                                                                                                                                                                                                                                                                                                                                                                                                                                                                                                                                                                                                                                                                                                                                                                                                                                                                                                                                                                                                                                                                                                                                                                                                                                                                                                                                                                                                                                                                         |
| Past Use:                                                                                                                                                                                                                                                                                                                                                                                   | Proposed Use:                                        |                                                                                           | Permit Fee:                                                                             | Cost of Work:                                                                                             | CEO District:                                                                                                                                                                                                                                                                                                                                                                                                                                                                                                                                                                                                                                                                                                                                                                                                                                                                                                                                                                                                                                                                                                                                                                                                                                                                                                                                                                                                                                                                                                                                                                                                                                                                                                                                                                                                                                                                                                                                                                                                                                                                                                                 |
| Commercial / Vacant Land                                                                                                                                                                                                                                                                                                                                                                    | Vacant Land /<br>freestanding si                     |                                                                                           | FIRE DEPT:                                                                              | Approved                                                                                                  | SPECTION: Type: SPECTION: |
| Proposed Project Description:                                                                                                                                                                                                                                                                                                                                                               |                                                      |                                                                                           |                                                                                         |                                                                                                           | AUB STA                                                                                                                                                                                                                                                                                                                                                                                                                                                                                                                                                                                                                                                                                                                                                                                                                                                                                                                                                                                                                                                                                                                                                                                                                                                                                                                                                                                                                                                                                                                                                                                                                                                                                                                                                                                                                                                                                                                                                                                                                                                                                                                       |
| Erect 4' x 6' freestanding sign                                                                                                                                                                                                                                                                                                                                                             |                                                      |                                                                                           |                                                                                         | CTIVITIES DISTRIC                                                                                         | ed w/Conditions Denied  Date:                                                                                                                                                                                                                                                                                                                                                                                                                                                                                                                                                                                                                                                                                                                                                                                                                                                                                                                                                                                                                                                                                                                                                                                                                                                                                                                                                                                                                                                                                                                                                                                                                                                                                                                                                                                                                                                                                                                                                                                                                                                                                                 |
| Permit Taken By:                                                                                                                                                                                                                                                                                                                                                                            | Date Applied For:                                    |                                                                                           |                                                                                         | ing Approval                                                                                              |                                                                                                                                                                                                                                                                                                                                                                                                                                                                                                                                                                                                                                                                                                                                                                                                                                                                                                                                                                                                                                                                                                                                                                                                                                                                                                                                                                                                                                                                                                                                                                                                                                                                                                                                                                                                                                                                                                                                                                                                                                                                                                                               |
| gg                                                                                                                                                                                                                                                                                                                                                                                          | 04/12/2010                                           |                                                                                           | Zon                                                                                     | ing Approvai                                                                                              |                                                                                                                                                                                                                                                                                                                                                                                                                                                                                                                                                                                                                                                                                                                                                                                                                                                                                                                                                                                                                                                                                                                                                                                                                                                                                                                                                                                                                                                                                                                                                                                                                                                                                                                                                                                                                                                                                                                                                                                                                                                                                                                               |
| <ol> <li>This permit application does not preclude the Applicant(s) from meeting applicable State and Federal Rules.</li> <li>Building permits do not include plumbing, septic or electrical work.</li> <li>Building permits are void if work is not started within six (6) months of the date of issuance. False information may invalidate a building permit and stop all work</li> </ol> |                                                      | Shoreland to Plana Wetland Sector of Flood Zone Subdivision Site Plan  Maj Minor M  Date: | App                                                                                     | iance cellaneous ditional Use relation relation relation de at Condition e at tachment ied  1 4 - 30 - 10 | Not in District or Landmark  Does Not Require Review  Requires Review  Approved  Approved w/Conditions  Denied  Date:                                                                                                                                                                                                                                                                                                                                                                                                                                                                                                                                                                                                                                                                                                                                                                                                                                                                                                                                                                                                                                                                                                                                                                                                                                                                                                                                                                                                                                                                                                                                                                                                                                                                                                                                                                                                                                                                                                                                                                                                         |
| I hereby certify that I am the of I have been authorized by the of jurisdiction. In addition, if a p shall have the authority to enter such permit.  SIGNATURE OF APPLICANT                                                                                                                                                                                                                 | owner to make this apple<br>ermit for work described | cation as his authorid in the application i                                               | t the proposed wor<br>zed agent and I ag<br>s issued, I certify t<br>sonable hour to en | ree to conform to a hat the code officia                                                                  | Il applicable laws of this authorized representative                                                                                                                                                                                                                                                                                                                                                                                                                                                                                                                                                                                                                                                                                                                                                                                                                                                                                                                                                                                                                                                                                                                                                                                                                                                                                                                                                                                                                                                                                                                                                                                                                                                                                                                                                                                                                                                                                                                                                                                                                                                                          |

| City of Portland, Ma      | aine - Building or Use Permit           | Permit No:         | Date Applied For:      | CRT:        |                 |
|---------------------------|-----------------------------------------|--------------------|------------------------|-------------|-----------------|
| 389 Congress Street, 04   | 1101 Tel: (207) 874-8703, Fax: (2       | 207) 874-8716      | 10-0356                | 04/12/2010  | 024 C010001     |
| Location of Construction: | Owner Name:                             | Owner Name:        |                        |             | Phone:          |
| 1 Wilmot St               | City of Portland                        | City of Portland   |                        |             |                 |
| Business Name:            | Contractor Name:                        |                    | Contractor Address:    |             | Phone           |
|                           | The Signery                             |                    | 7 Lincoln Dr Scarb     | orough      | (207) 879-7700  |
| Lessee/Buyer's Name       | Phone:                                  |                    | Permit Type:           |             |                 |
|                           |                                         |                    | Signs - Temporary      | /           |                 |
| Proposed Use:             |                                         | Propose            | d Project Description: |             |                 |
| Vacant Land / Erect 4' x  | 6' freestanding sign                    | Erect 4            | 1' x 6' freestanding s | sign        |                 |
|                           |                                         |                    |                        |             |                 |
|                           |                                         |                    |                        |             |                 |
|                           |                                         |                    |                        |             |                 |
|                           |                                         |                    |                        |             |                 |
| Dept: Zoning              | Status:                                 | Reviewer:          | Marge Schmucka         | • •         | _               |
| Note:                     |                                         |                    |                        |             | Ok to Issue:    |
|                           |                                         |                    |                        |             |                 |
| Dept: Building            | Status: Pending                         | Reviewer:          | Jeanine Bourke         | Approval Da | ite:            |
| Note:                     | 2                                       |                    |                        |             | Ok to Issue:    |
|                           | ign and shall be removed 1 year from    | the date of app    | oval                   |             | OK 10 1334C.    |
|                           |                                         |                    |                        |             |                 |
| 2) Signage Installation t | o comply with Chapters 31 & 32 of the   | ne IBC 2003 bu     | ilding code.           |             |                 |
| Dept: Planning            | Status: Approved with Conditions        | Reviewer:          | Shukria Wiar           | Approval Da | ite: 04/30/2010 |
| Note:                     | ~~                                      |                    |                        | • •         | Ok to Issue:    |
| 1) The sign shall be erec | eted for one year from the date of appr | roval, after which | ch time it shall be re | emoved.     |                 |
| , .                       |                                         | 10                 |                        |             |                 |
| ~                         | otain a license from the City of Portla |                    | anding sign.           |             |                 |
| 3) The sign shall be setb | eack ten (10) feet from the edge of the | street.            |                        |             |                 |