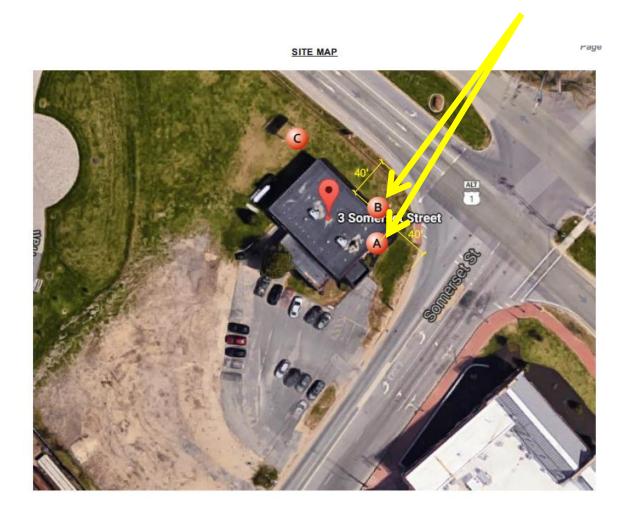

## SCOPE OF WORK A Install (1) set of face lit channel letters on front elevation B Install (1) set of face lit channel letters on side elevation C pylon sign OR

Note: Freestanding Sign covered by separate permit

monument sign

## Sign Code Information:

Wall signs: 2 SF/1LF of building frontage. 1 sign per street Freestanding: Existing structure is grandfathered in but in really bad shape. If new is built only 16SF allowed, OAH 6.