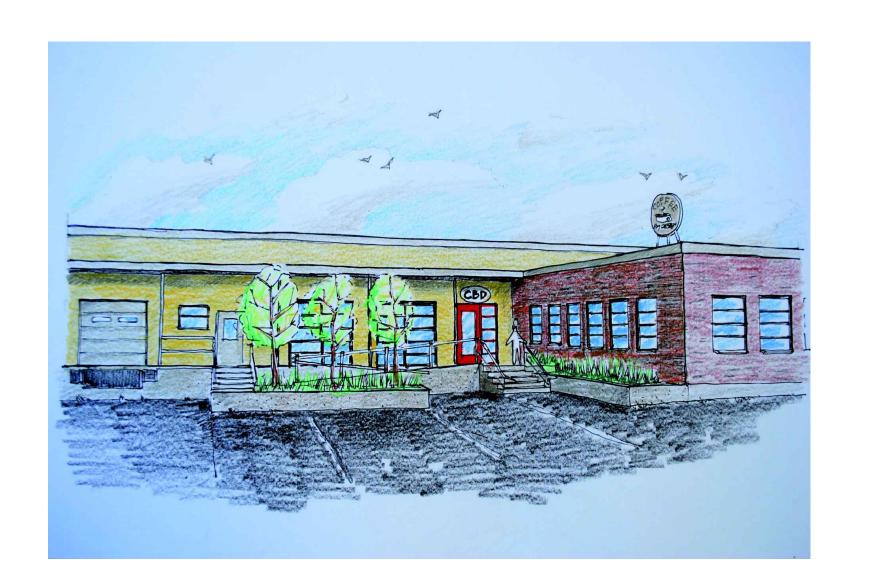

**OVERALL SITE PLAN** 

## Notes:

- 1 Bartlett Island LLC has a purchase and sale agreement for the property.
- 2.Chart Block Lot 023 E006001
- 3. Square footage of existing ramp TBR is 226 sf±. Square footage of new ramp is 200 sf±.
- 3. Existing yardage on Diamond Street is all loading dock bay parking.
- 4. Proposed site includes four parking spaces in place of two loading bays.
- 5. Plan is based on Nadeau survey dated Nov 5, 2012.

| PROSPECT DESIGN                  |
|----------------------------------|
| ARCHITECTURE   EXHIBITIONS       |
| 207·749·7400   prospectdesign.me |
| LIEVES I DESIGNI                 |

HEMESphereDESIGN ÆLC Architecture & Sculpture %) 'F |X| Y`UbX`5j Y"žÆ G"'Dcfh'UbXžÆ 9'\$(%\$\*

PC Construction 131 Presumpscot Street Portland, Maine 04103

**PLANT LIST