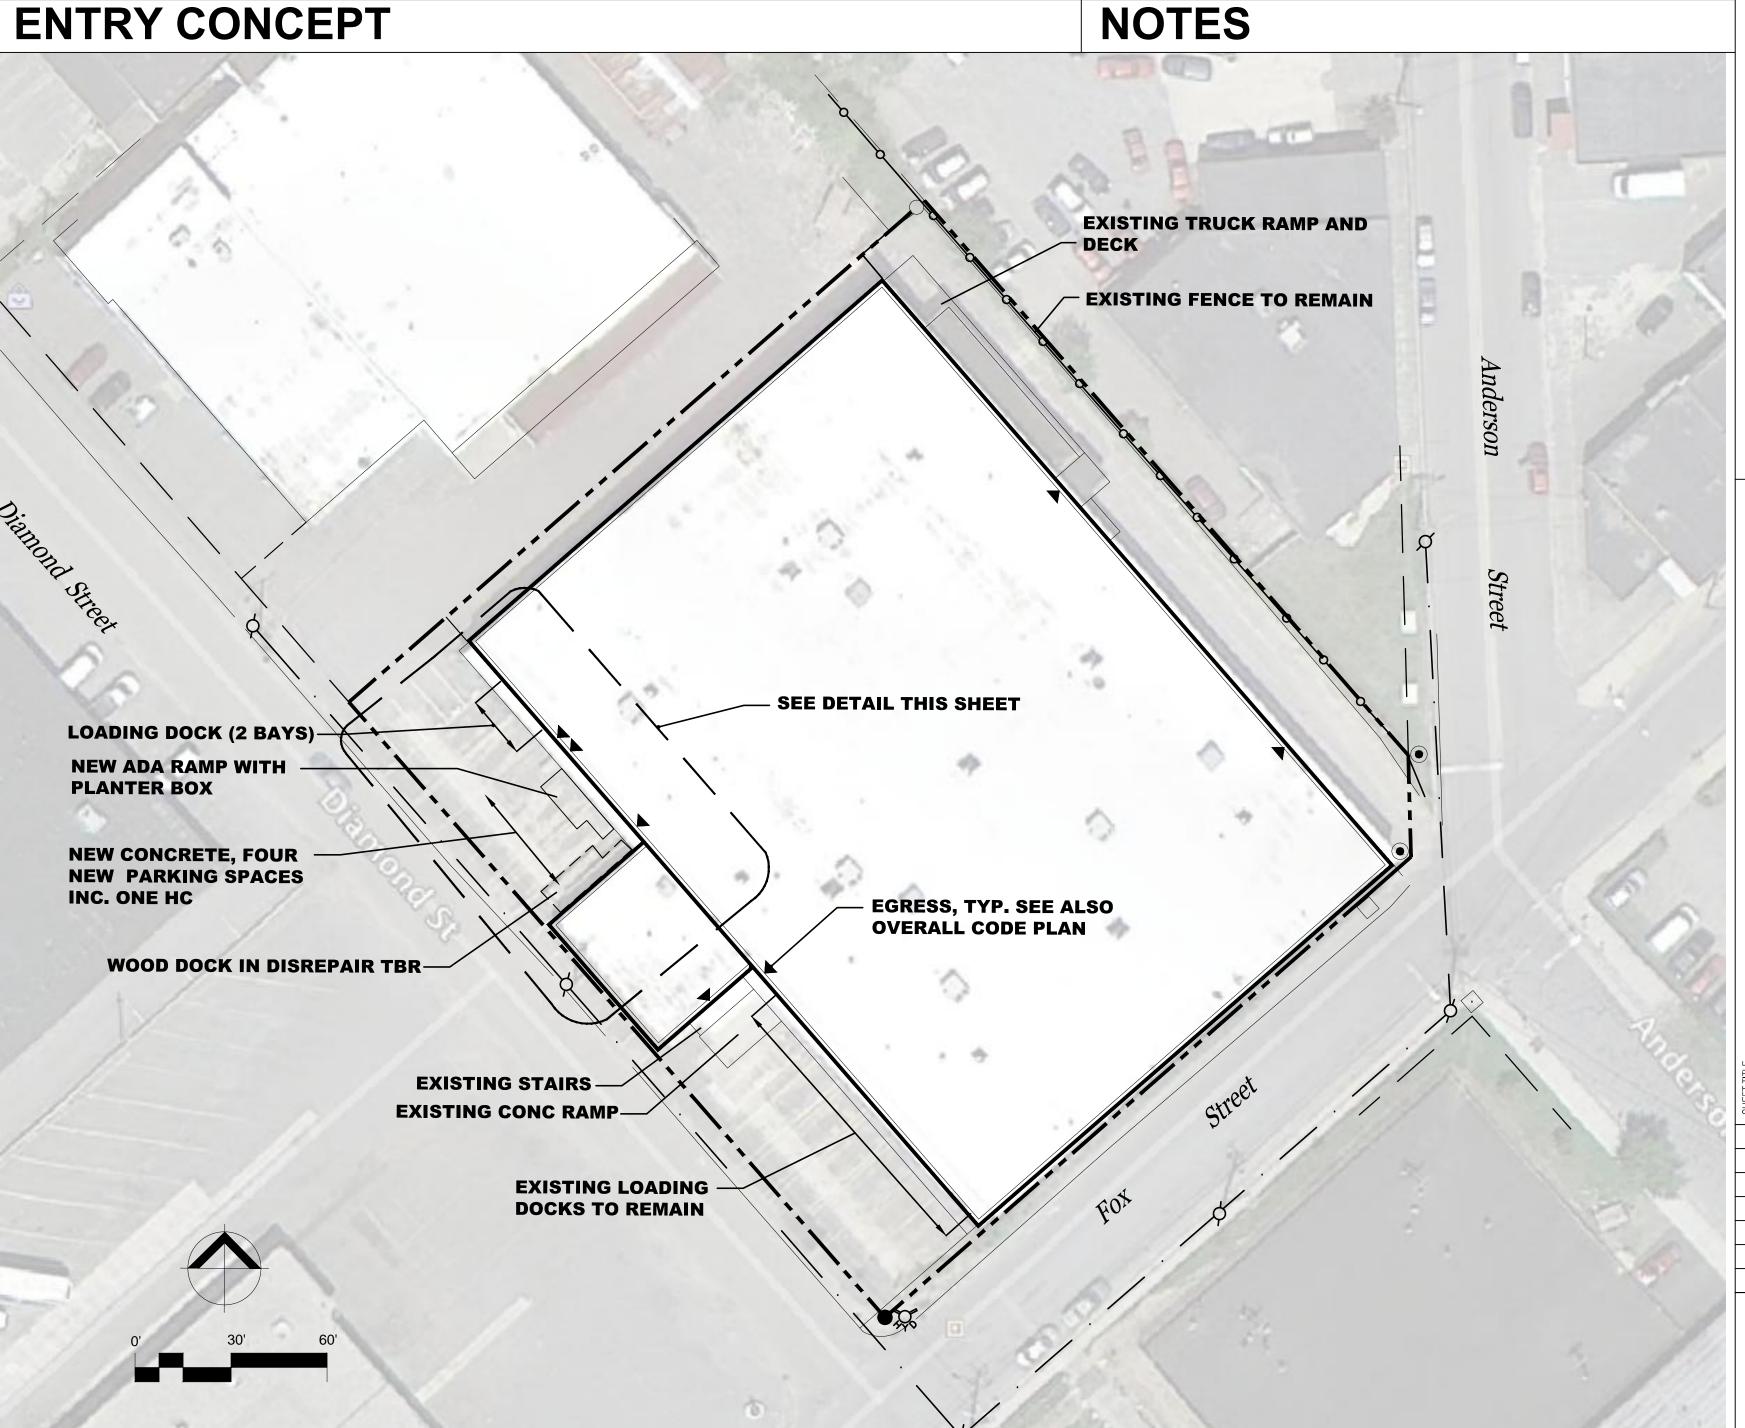

## Notes:

- 1 Bartlett Island LLC has a purchase and sale agreement for the property.
- 2.Chart Block Lot 023 E006001
- 3. Square footage of existing ramp TBR is 226 sf±. Square footage of new ramp is 200 sf±.
- 3. Existing yardage on Diamond Street is all loading dock bay parking.
- 4. Proposed site includes four parking spaces in place of two loading bays.
- 5. Plan is based on Nadeau survey dated Nov 5, 2012.