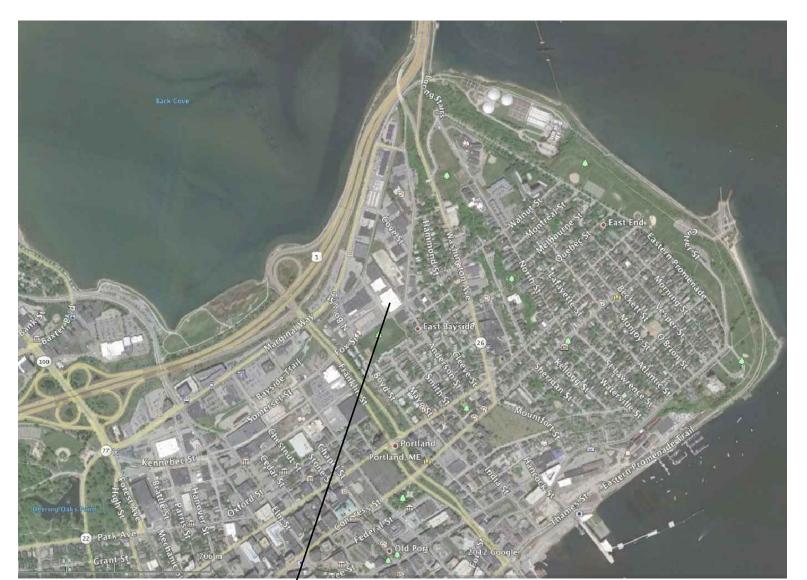

**OVERALL SITE PLAN** 

## Notes:

- 1 Bartlett Island LLC has a purchase and sale agreement for the property.
- 2.Chart Block Lot 023 E006001
- 3. Square footage of existing ramp TBR is 226 sf±. Square footage of new ramp is 200 sf±.
- 3. Existing yardage on Diamond Street is all loading dock bay parking.
- 4. Proposed site includes four parking spaces in place of two loading bays.
- 5. Plan is based on Nadeau survey dated Nov 5, 2012.

| PROSPECT DESIGN                  |
|----------------------------------|
| ARCHITECTURE   EXHIBITIONS       |
| 207·749·7400   prospectdesign.me |
| LIEVES I DESIGNI                 |

HEMESphereDESIGN ÆLC Architecture & Sculpture %) 'F |X| Y`UbX`5j Y"žÆ G"'Dcfh'UbXžÆ 9'\$(%\$\*

PC Construction 131 Presumpscot Street Portland, Maine 04103

**PLANT LI