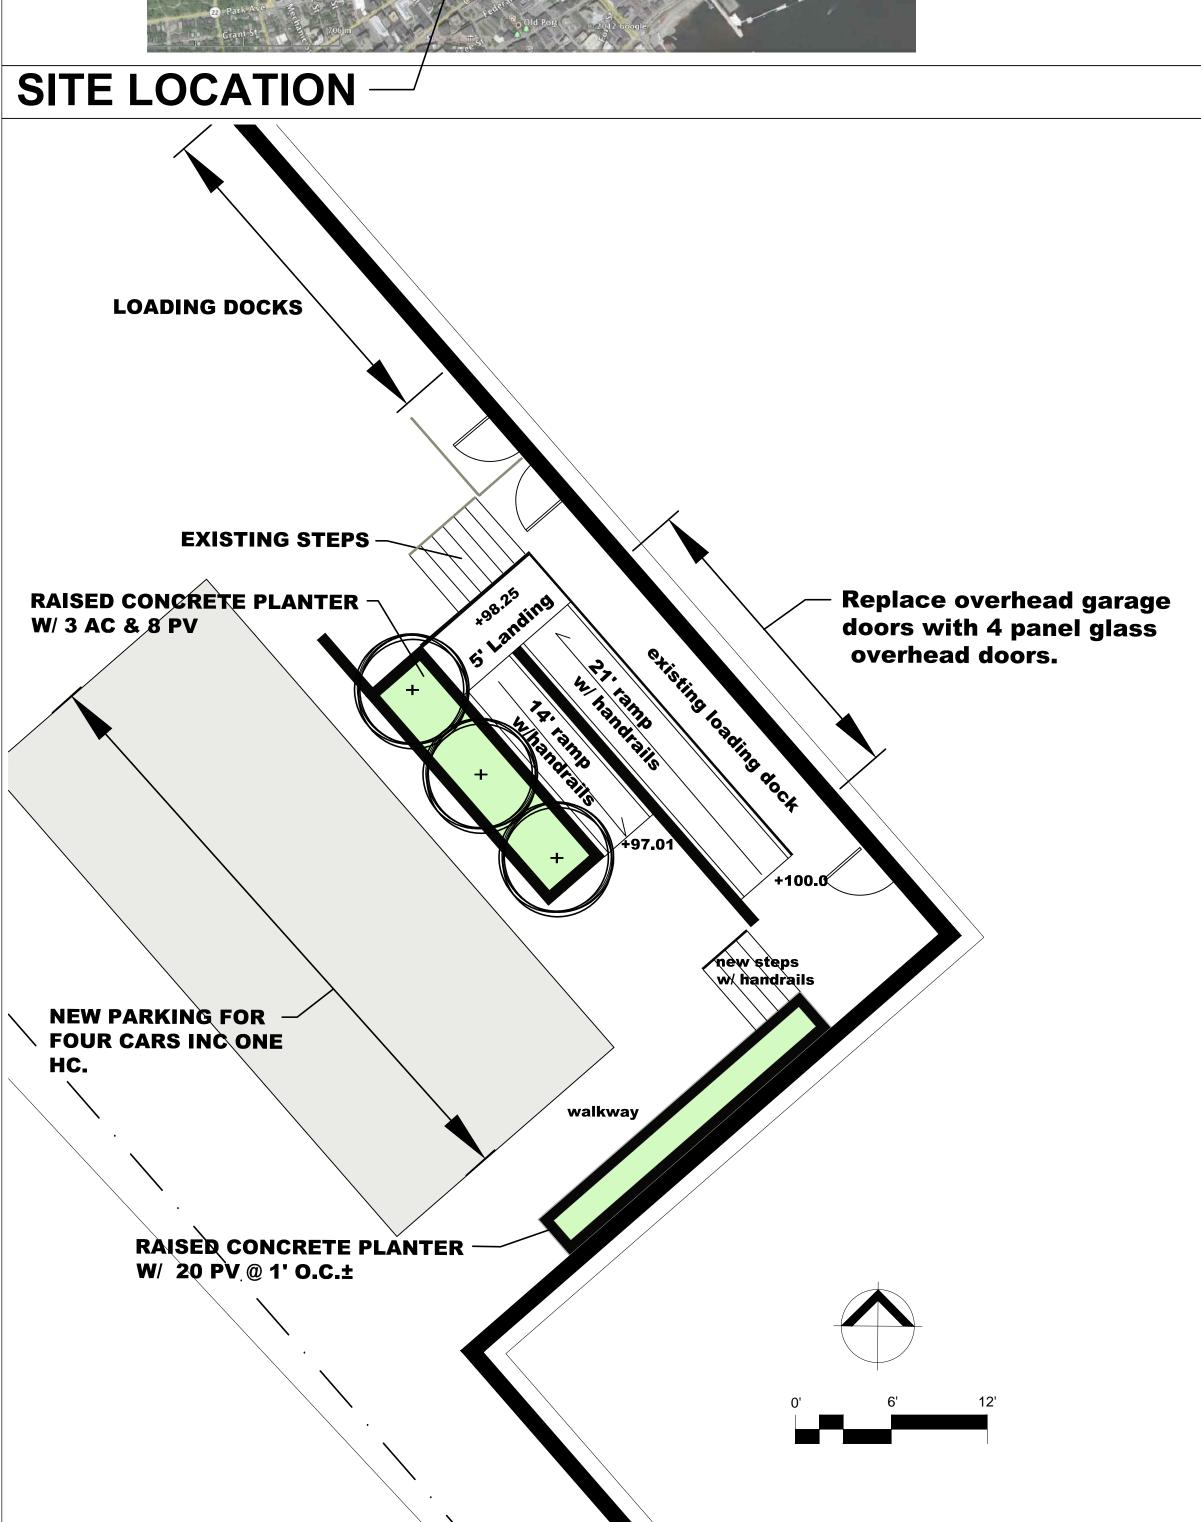

## Notes:

- 1 Bartlett Island LLC has a purchase and sale agreement for the property.
- 2.Chart Block Lot 023 E006001
- 3. Square footage of existing ramp TBR is 226 sf±. Square footage of new ramp is 200 sf±.
- 3. Existing yardage on Diamond Street is all loading dock bay parking.
- 4. Proposed site includes four parking spaces in place of two loading bays.
- 5. Plan is based on Nadeau survey dated Nov 5, 2012.

PC Construction 131 Presumpscot Street Portland, Maine 04103

**PLANT LIST** 

| KE | Y BOTANICAL NAME | COMMON NAME  | SIZE      |
|----|------------------|--------------|-----------|
| Ac | Acer campestre   | Hedge Maple  | 10 gallon |
| Pv | Panicum virgatum | Switch grass | 1 gallon  |