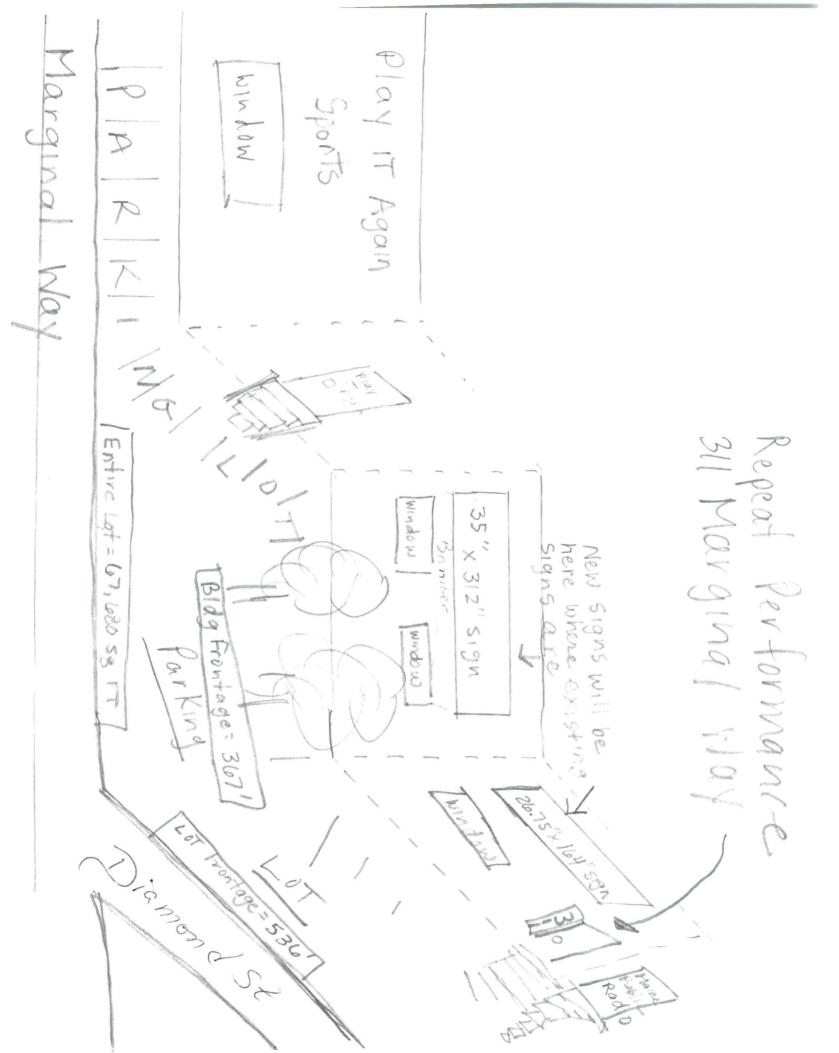

| Location/Addressof Construction (include Portion of Building)                                                                                                                                                | 24 Margunal                                                                                                               | Nove x 2 fulget + Couth wal                                      | 15           |
|--------------------------------------------------------------------------------------------------------------------------------------------------------------------------------------------------------------|---------------------------------------------------------------------------------------------------------------------------|------------------------------------------------------------------|--------------|
|                                                                                                                                                                                                              | #2<br>26.15 ×1644 Square Footage o                                                                                        | Nay XZ (West + South Wal                                         |              |
| That square rootage of roposed subcure 35 X 312                                                                                                                                                              | 20,75×1041                                                                                                                |                                                                  |              |
| Tax Assessor's Chart, Block & Lot Number                                                                                                                                                                     | Southern Main                                                                                                             | Properties Telephone#                                            |              |
| Chart# 623 Block# E@ 1 ot# 23                                                                                                                                                                                | Southern Ham                                                                                                              | 772-0404                                                         |              |
| Multiner's Address<br>5 Milk Street<br>Po BOX 7525<br>Portland, ME 04112                                                                                                                                     | Repeat Perto<br>Carolyn Ferna<br>Todd Forsyth, VI                                                                         | in pres \$ \$ 55.8                                               | 38           |
| Proposed Project Description (Please be as specific as possible)                                                                                                                                             | Two existing elec                                                                                                         | ctrical sign boxes are                                           | and          |
| already mounted on the b<br>Performance will replace<br>new sheets advertising th                                                                                                                            | - the existing l                                                                                                          | Lexan face sheets withk                                          | July<br>July |
| Contractor's Name, Address & Telephone                                                                                                                                                                       |                                                                                                                           | Rec'd By                                                         | hall         |
| The Signery 299                                                                                                                                                                                              | Forest Ave                                                                                                                | PHI, ME 879-7700                                                 | Mag .        |
| Current Use. Homen et                                                                                                                                                                                        | Proposed Use:                                                                                                             | Retail 1                                                         |              |
|                                                                                                                                                                                                              | Your Deed or Purchase and S<br>of your Construction Contrac<br>3) A Plot Plan/Site Plan<br>r the above proposed projects. | ct, if available attached to Exc                                 |              |
| Unless exempted by State Law, constru                                                                                                                                                                        | 4) Building Plans<br>ction documents must be des                                                                          | signed by a registered design professional                       |              |
| <ul> <li>A complete set of construction drawings showing a</li> <li>Cross Sections w/Framing details (includ</li> </ul>                                                                                      |                                                                                                                           |                                                                  |              |
| <ul> <li>Floor Plans &amp; Elevations</li> </ul>                                                                                                                                                             | ing porches, occus in runnigs,                                                                                            |                                                                  |              |
| • Window and door schedules                                                                                                                                                                                  |                                                                                                                           |                                                                  |              |
| Foundation plans with required drainage                                                                                                                                                                      |                                                                                                                           |                                                                  |              |
|                                                                                                                                                                                                              |                                                                                                                           | d equipment such as furnaces, chimneys, gas                      |              |
| equipment, HVAC equipment (air handli                                                                                                                                                                        | ng) or other types of work that<br>Certification                                                                          | may require special review must be included.                     |              |
| I hereby certify that I am the Owner of record of the named prop<br>owner to make this application as his/her authorized agent 1 age<br>application is issued, I certify that the Code Official's authorized | ee to conform to all applicable laws of                                                                                   | this jurisdiction in addition, if a permit for work described in | this         |
| enforce the provisions of the codes applicable to this permit.                                                                                                                                               |                                                                                                                           |                                                                  |              |
| Signature of applicant:<br>Carolyn Feinal                                                                                                                                                                    | A Pars                                                                                                                    | Date:                                                            |              |
|                                                                                                                                                                                                              | un jinuo                                                                                                                  |                                                                  |              |
| Building Permit Pee. \$25.00 for the                                                                                                                                                                         | 1st \$1000.cost plus \$5.00 per                                                                                           | \$1,000.00 construction cost thereafter.                         |              |