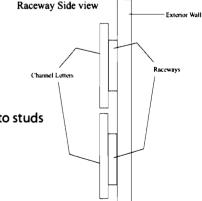

| City of Portland, Maine - Buil 389 Congress Street, 04101 Tel: (3                                                                                                        | O                               |                                                  | Permit No: 07-1110              | Date Applied For: 09/11/2007 | CBL: 023 E002001                  |  |  |  |  |
|--------------------------------------------------------------------------------------------------------------------------------------------------------------------------|---------------------------------|--------------------------------------------------|---------------------------------|------------------------------|-----------------------------------|--|--|--|--|
| Location of Construction: 315 MARGINAL WAY                                                                                                                               | Owner Name:<br>SOUTHERN MAINE I | Owner Address: PROPERTIE BOX 7525 DTS, 5 MILK ST |                                 |                              | Phone:                            |  |  |  |  |
| Business Name: Peak Performance Multi-Sport                                                                                                                              | Contractor Name: Con            |                                                  | ontractor Address:              | Phone                        |                                   |  |  |  |  |
| Lessee/Buyer's Name                                                                                                                                                      | Phone:                          |                                                  | rmit Type:<br>Signs - Permanent |                              |                                   |  |  |  |  |
| Proposed Use:  Commercial connected w/ permit# 071090 - signage for Peak Performance Multi-sport  Proposed Project Description: signage for Peak Performance Multi-sport |                                 |                                                  |                                 |                              |                                   |  |  |  |  |
| Dept: Zoning Status: A Note:                                                                                                                                             | pproved                         | Reviewer:                                        | Ann Machado                     | Approval Da                  | nte: 09/13/2007<br>Ok to Issue: ✓ |  |  |  |  |
| Dept: Building Status: A Note:                                                                                                                                           | pproved with Conditions         | Reviewer:                                        | Tom Markley                     | Approval Da                  | nte: 09/27/2007<br>Ok to Issue: ✓ |  |  |  |  |
| <ol> <li>Signage Installation to comply wit</li> <li>Application approval based upon<br/>and approrval prior to work.</li> </ol>                                         | •                               | •                                                |                                 | roved plans requires         | separate review                   |  |  |  |  |