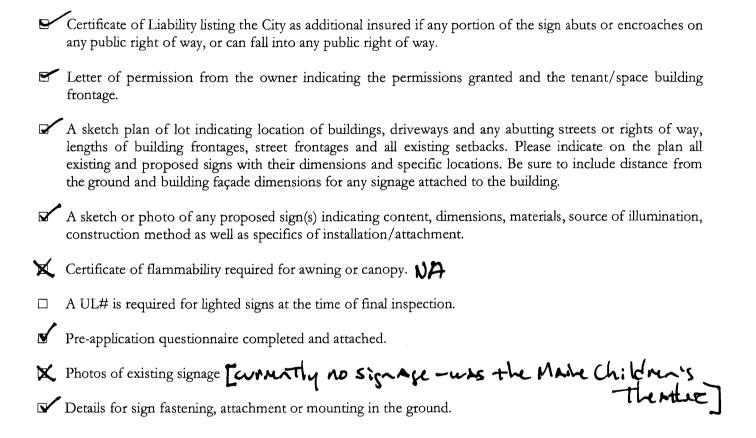

## Signage/Awning Permit Application

If you or the property owner owes real estate or personal property taxes or user charges on any property within the City, payment arrangements must be made before permits of any kind are accepted.